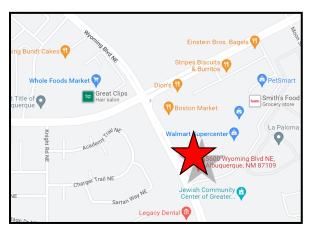

# Premier NE Heights Location Near Wyoming & Academy

Exceptional office location with quick access to major commuting routes such as Academy, Paseo del Norte, and I-25.

Upscale office building with high ceilings, elegant atrium and large Common Conference Room