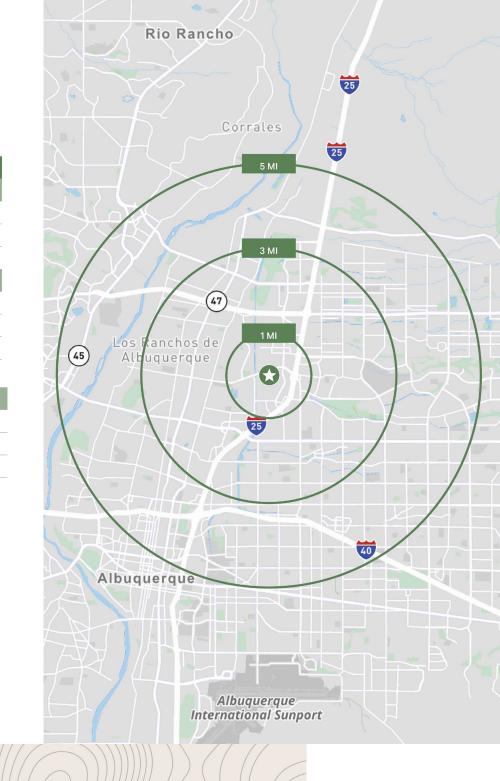

# Area Demographics

|                             | 1 Mile    | 3 Miles   | 5 Miles   |
|-----------------------------|-----------|-----------|-----------|
| POPULATION                  |           |           |           |
| 2024 Population             | 3,950     | 83,216    | 221,637   |
| 2024 Households             | 1,994     | 38,429    | 100,811   |
| 2024 Median Age             | 42.10     | 41.20     | 41.80     |
| HOUSEHOLD INCOME            |           |           |           |
| 2024 Avg HH Income          | \$95,778  | \$89,036  | \$100,998 |
| 2029 Avg HH Income          | \$108,002 | \$101,974 | \$114,959 |
| 2024 Median HH Income       | \$78,907  | \$60,974  | \$70,808  |
| 2029 Median HH Income       | \$88,965  | \$71,507  | \$80,797  |
| LABOR FORCE                 |           |           |           |
| 2024 Pop 16+ in Labor Force | 2,353     | 44,102    | 118,508   |
| 2024 Employed Pop 16+       | 2,298     | 42,181    | 113,813   |
| 2024 Unemployed Pop 16+     | 55        | 1,921     | 4,695     |
| 2024 Daytime Population     | 21,805    | 133,955   | 297,100   |

**221,637** Total Population 5 Mile Radius

**\$100,998** Average HH Income 5 Mile Radius

**118,508** Labor Force 5 Mile Radius

**297,100** Daytime Population 5 Mile Radius