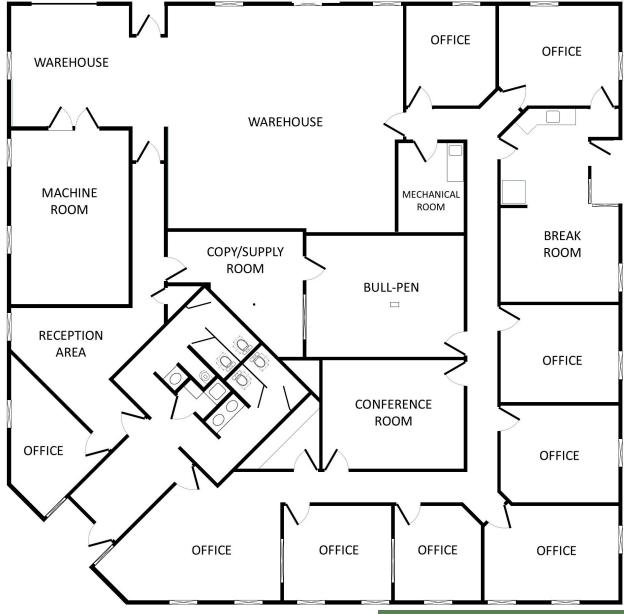

### **Property Overview**

**5,727 RSF** Size

- Stand alone building with private entrance & restrooms
- Abundant parking 4.8/1,000 parking ratio
- Excellent natural light
- NR-BP zoning
- Furniture negotiable
- Fiber available
- Wired for alarm system
- Functional floorplan including:
  - 9 offices
  - Conference room
  - Warehouse with roll-up door
  - Break room