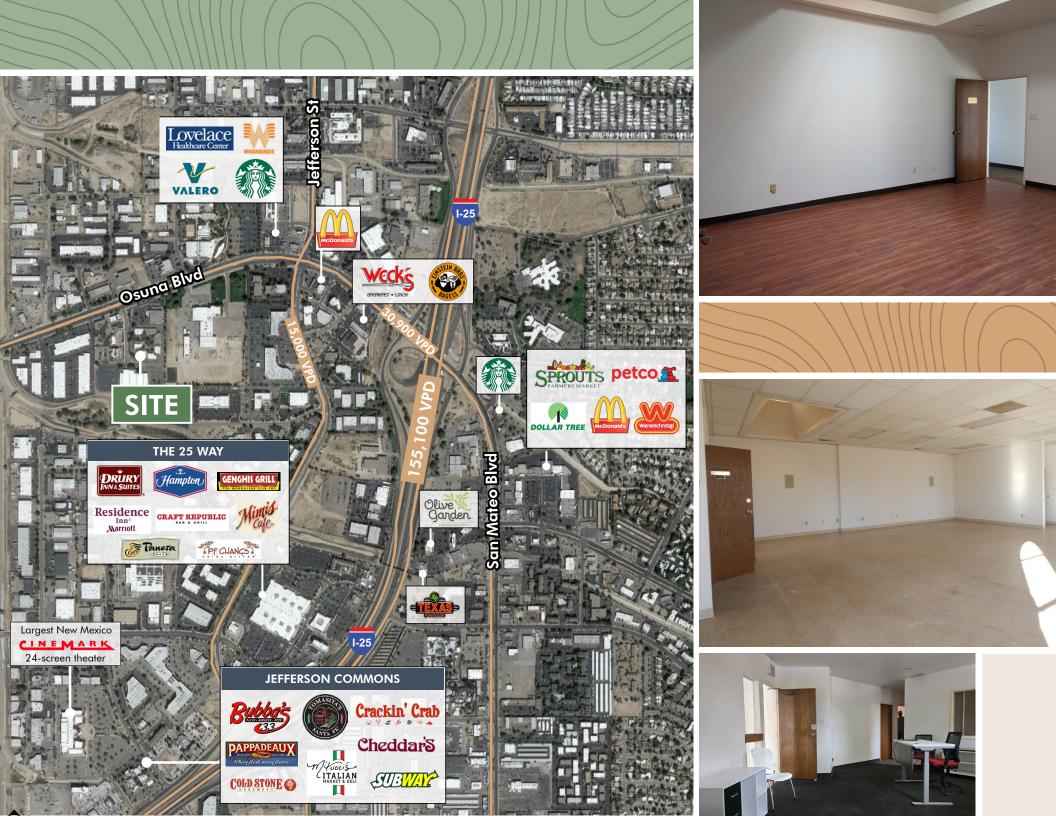

Office / Warehouse in Excellent North I-25 Location

#### \$13.00/SF Lease Rate NNN \$3.14/SF CAM

Office/Warehouse in a prime North I-25 location. Surrounded by amenities including restaurants, shopping and entertainment. Easy access to Interstate 25 making it convenient to all quadrants of the city.

- Stand alone building with private entrance & restrooms
- Abundant parking 4.8/1,000 parking ratio
- Excellent natural light
- NR-BP zoning
- Furniture negotiable
- Fiber available
- Wired for alarm system
- Functional floorplan including:
  - 9 offices
  - Conference room
  - Warehouse with roll-up door
  - Break room