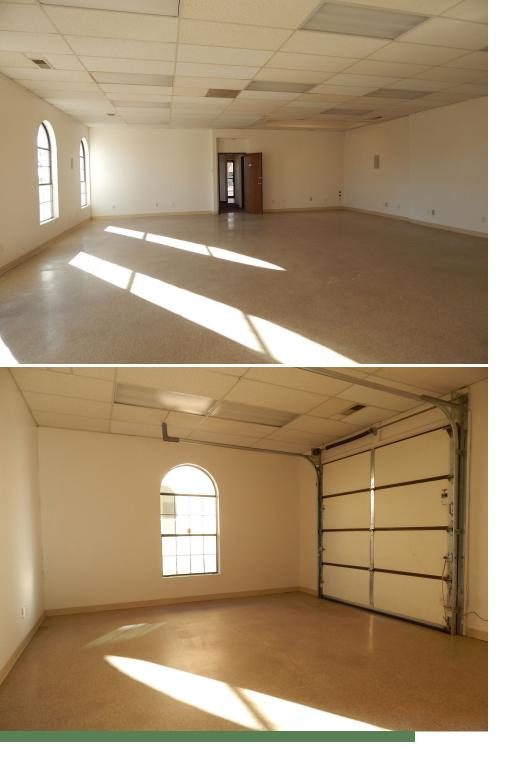

- Stand alone building with private entrance & restrooms
- Abundant parking 4.8/1,000 parking ratio
- Excellent natural light
- NR-BP zoning
- Furniture negotiable
- Fiber available
- Wired for alarm system
- Functional floorplan including:
  - 9 offices
  - Conference room
  - Warehouse with roll-up door
  - Break room