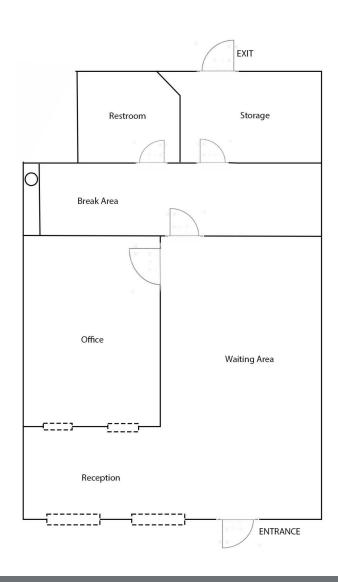

Sublease
750 +/- SF
Office/ Retail Space



### 400 N. Telshor Suite A

Las Cruces, New Mexico 88011

#### **Property Highlights**

- Excellent visibility from I-25 and North Telshor Blvd
- Ideally suited for small professional office user
- Other tenants include: One Main Financial, At Home
   Personal Care, Black Rock Developers

#### Offering Summary

| Lease Rate: | \$18.75/sf (NNN) |
|-------------|------------------|
| Suite A:    | 750 +/- SF       |

#### For More Information

#### Cheryl Reome

O: 575 521 1535 | C: 575 644 9165 cheryl@1stvalley.com

#### Jacob Slavec, SIOR

O: 575 521 1535 | C: 575 644 8529 jacob@1stvalley.com









# Suite A Floorplan \*NOT TO SCALE. VISUAL AID PURPOSES ONLY\*





## For Lease Suites A Surrounding Retailers