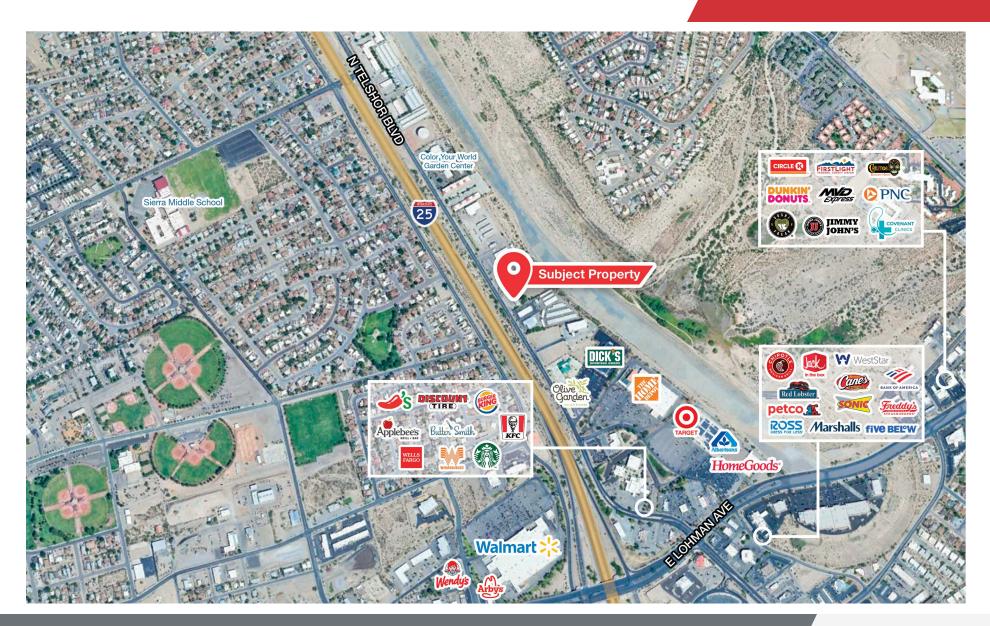

Sublease
750 +/- SF
Office/ Retail Space



### 400 N. Telshor Suite A

Las Cruces, New Mexico 88011

#### **Property Highlights**

- Excellent visibility from I-25 and North Telshor Blvd
- Ideally suited for small professional office user
- Other tenants include: One Main Financial, At Home
   Personal Care, Black Rock Developers

#### Offering Summary

| Lease Rate: | \$18.75/sf (NNN) |
|-------------|------------------|
| Suite A:    | 750 +/- SF       |

#### For More Information

#### Cheryl Reome

O: 575 521 1535 | C: 575 644 9165 cheryl@1stvalley.com

#### Jacob Slavec, SIOR

O: 575 521 1535 | C: 575 644 8529 jacob@1stvalley.com









# Suite A Floorplan \*NOT TO SCALE. VISUAL AID PURPOSES ONLY\*





## For Lease Suites A Surrounding Retailers