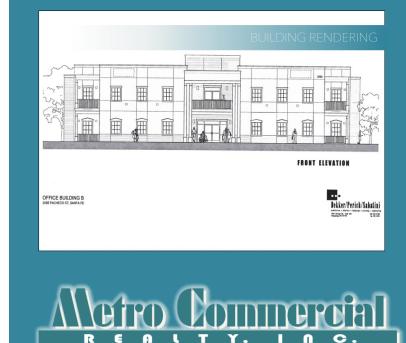

#### Approved Development Plan - Reserve Right to Develop

This offering represents a unique opportunity to purchase the right to develop a new building in an existing condominium project. Building 1 (originally developed for the New Mexico Heart Institute) is currently occupied by Nexus Health. The approved development plan includes the right to construct a second building (Building 2 – Building permit required). Development plans for Building 2 show a Territorial Style, 2-story, 6,125± sf building envelope. The development plan indicates Building 2 could be increased up to 9,525± rentable sf and still support 1 parking space per 200 rentable sf (plan requirement). Any increase in size may be subject approval.