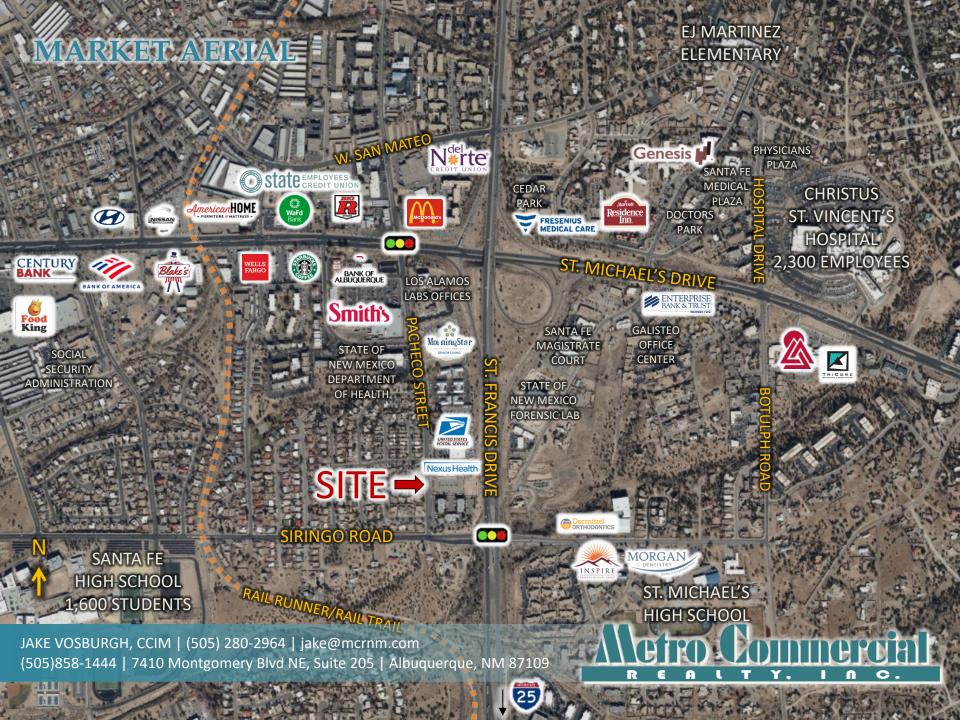

## **PROPERTY AERIAL**

CEDAR. PARK

MorningStar STATE OF NEW MEXICO TREASURER

UNITED STATES

14

as to **Nexus Health** 

FRESENIUS SANTA FE MAGISTRATE COURT

> NEW MEXICO FORENSIC LAB

GALISTEO-CENTER STATE OF

SITE BLDG #2

FRANCIS DRIVE

JAKE VOSBURGH, CCIM | (505) 280-2964 | jake@mcrnm.com (505)858-1444 | 7410 Montgomery Blvd NE, Suite 205 | Albuqu

Approximate site location, buyer to confirm all information.

CHRISTUS ST. VINCENT'S

HOSPITAL

2,300 EMPLOYEES