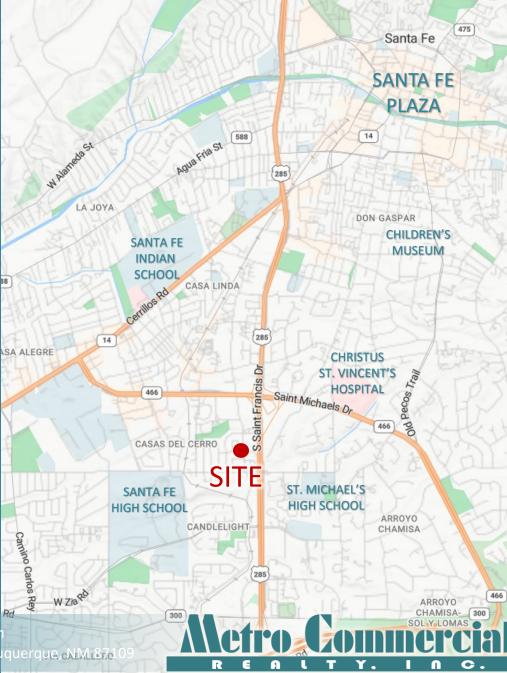

#### HIGHLIGHTS:

- Approved office development site, located in an existing condominium development.
- Significant improvements already in place, including landscaping and parking lot.
- Hard to find opportunity with significant barriers to new development.
- Near major development Christus St. Vincent's Hospital (\$80 million expansion underway), Los Alamos National Laboratories Office/Administration (500 employees), Smith's Grocery, Starbuck's Coffee, State Employees Credit Union, Wells Fargo, USPS and others.
- Great location with easy access to St. Francis Drive and St. Michaels Drive.
- Specular views of the Santa Fe National Forest to the east. Possible visibility from St. Francis Drive.