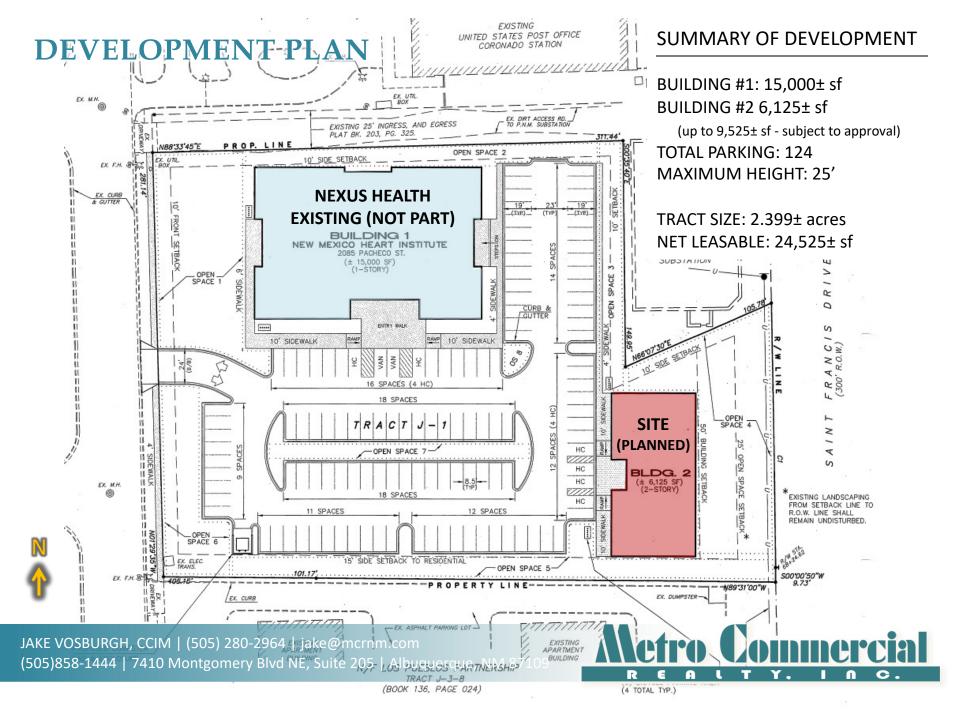

#### Approved Development Plan - Reserve Right to Develop

This offering represents a unique opportunity to purchase the right to develop a new building in an existing condominium project. Building 1 (originally developed for the New Mexico Heart Institute) is currently occupied by Nexus Health. The approved development plan includes the right to construct a second building (Building 2 – Building permit required). Development plans for Building 2 show a Territorial Style, 2-story, 6,125± sf building envelope. The development plan indicates Building 2 could be increased up to 9,525± rentable sf and still support 1 parking space per 200 rentable sf (plan requirement). Any increase in size may be subject approval.

#### 2085 S. PACHECO STREET | SANTA FE, NM 87505 DETAILS:

SALE PRICE: \$650,000

LEASE RATE: See broker. Possible build-to-suite, see broker for more details.

LEGAL DESCRIPTION: Reserved Development Right to Create an Additional 6 Units of Pacheco Plaza Office Condominium, created By Condominium Declaration for Pacheco Plaza Office Condominium.