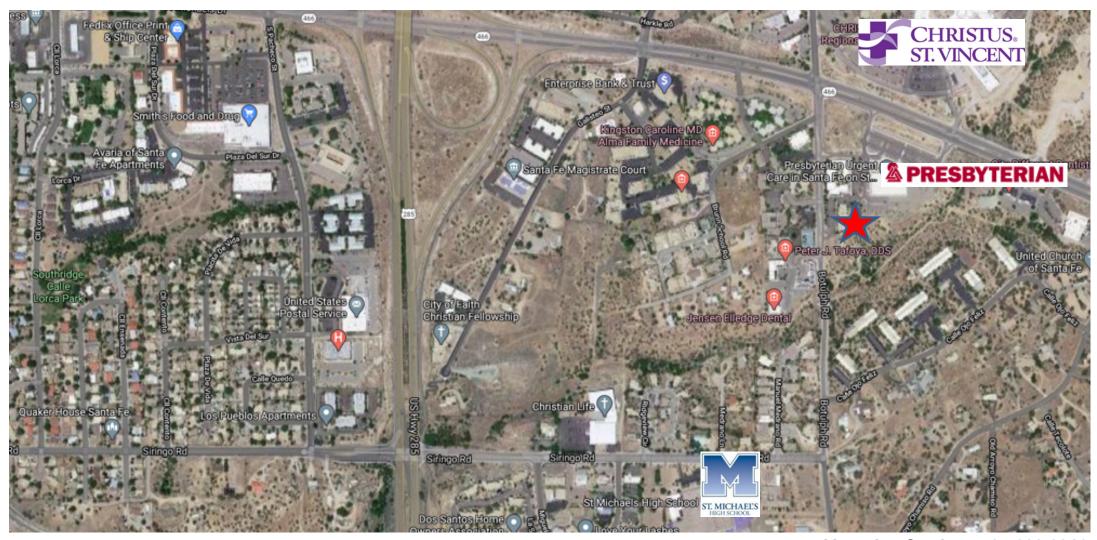

### **PROPERTY SUMMARY**

- Office Condo located in a highly desirable part of town
- Approximately 2,228 SF
- 5-7 offices
- Reception/waiting area
- Conference room
- Finished basement office space
- Ample parking