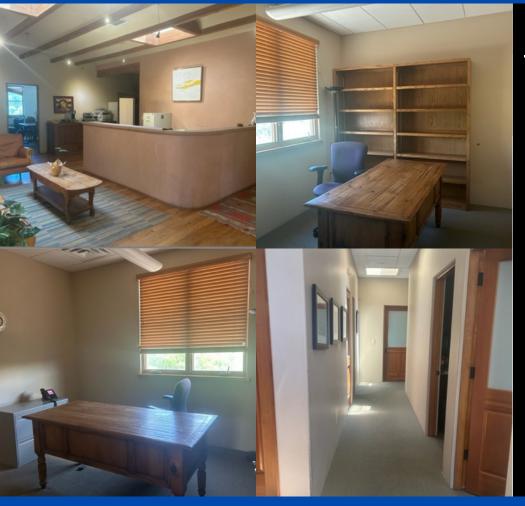

### **PROPERTY SUMMARY**

- Office Condo located in a highly desirable part of town
- Approximately 2,228 SF
- 5-7 offices
- Reception/waiting area
- Conference room
- Finished basement office space
- Ample parking

## 2011 BOTULPH ROAD, SUITE 200, SANTA FE, NM

The information and data contained in these pages is for the private use of Phase One Realty and the owners of the Subject Property. Any and all third parties with whom this information is shared must perform their own due diligence investigations to determine the accuracy and completeness of the information and assumptions contained herein. No party shall rely on this data to determine whether or not to purchase or invest in the subject property or the project related thereto.