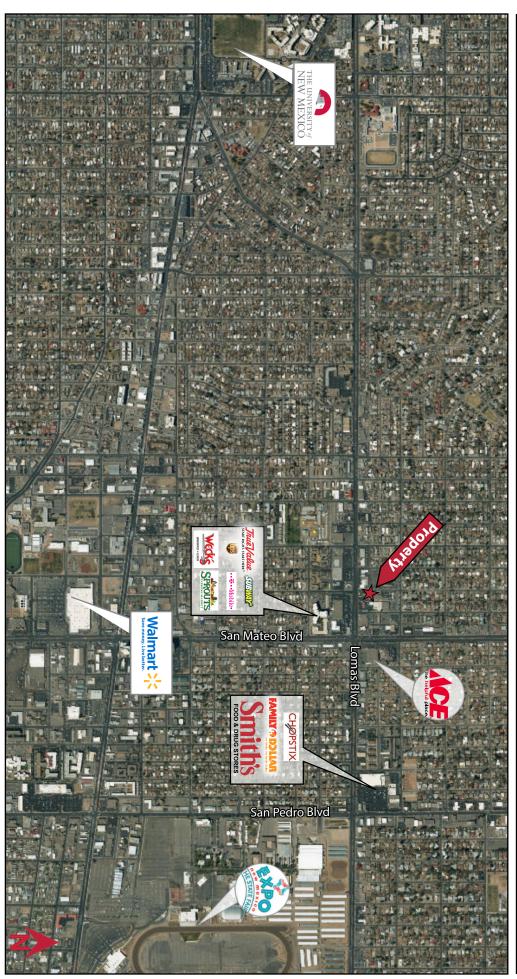

### **Property Amenities**

- Landlord pays taxes and insurance, HVAC Maintenance, and landscape maintenance. Tenant pays it's pro rata share of sewer, water and trash gas, electricity, janitorial.
- Nearby retailers and restaurants include Sprouts Farmers Market, UPS Store, Dollar General, Weck's, Los Cuates, Hurricane's Cafe and Starbucks.

### ERIAL

618 Manzano NE | Albuquerque, NM 87110

PHONE (505) 247-0447

FAX (505) 243-1505

4333 PAN AMERICAN FRWY NE
ALBUQUERQUE, NM 87107-6833

www.bergerbriggs.com

Subject to errors, omissions, change of price prior to sale or lease, and withdrawal without notice. The information contained herein is obtained from sources deemed reliable; however Broker does not guarantee the accuracy of the information. If square footage is a consideration parties are advised to measure property.