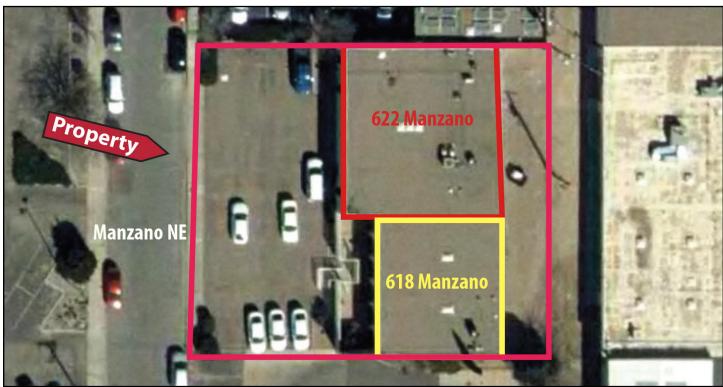

### **THE SITE**

618 Manzano NE | Albuquerque, NM 87110

PHONE (505) 247-0447 FAX (505) 243-1505 4333 PAN AMERICAN FRWY NE ALBUQUERQUE, NM 87107-6833 www.bergerbriggs.com

Subject to errors, omissions, change of price prior to sale or lease, and withdrawal without notice. The information contained herein is obtained from sources deemed reliable; however Broker does not guarantee the accuracy of the information. If square footage is a consideration parties are advised to measure property.