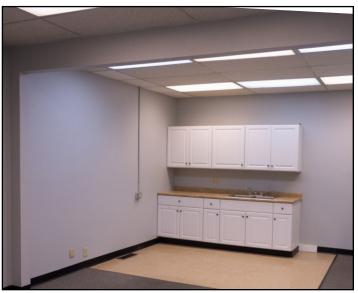

### **UNM Area Office Space**

### Near Busy Retail Centers off of Lomas

FOR LEASE

618 Manzano NE | Albuquerque, NM 87110

### **Property Details**

• 618 Manzano ±2,520 SF - \$2,500/Month MG

Zoning MX-M

• Parking 11 spaces in front and 9 in back

### **Property Amenities**

- Landlord pays taxes and insurance, HVAC Maintenance, and landscape maintenance. Tenant pays it's pro rata share of sewer, water and trash gas, electricity, janitorial.
- Nearby retailers and restaurants include Sprouts Farmers Market, UPS Store, Dollar General, Weck's, Los Cuates, Hurricane's Cafe and Starbucks.