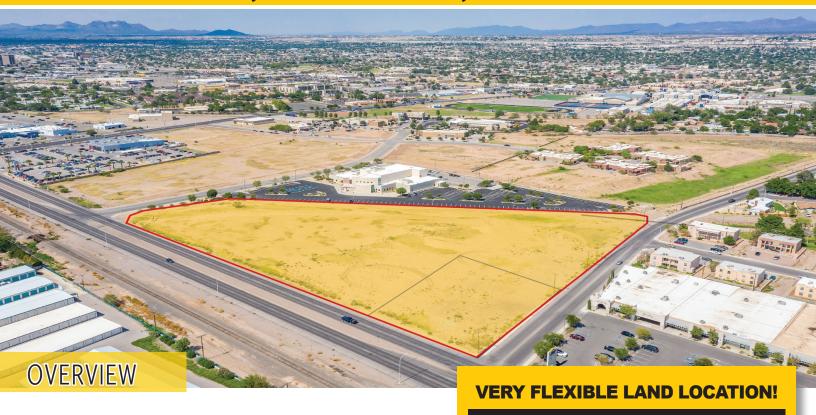

#### VACANT LAND FOR SALE

# Visible, Emerging, & Underutilized Destination

2001 S MAIN ST, LAS CRUCES, NM 88005

This is a very flexible land location with potential to evolve, grow and prosper. It has a great zoning gamut for traditional retail business and a wide variety of service uses and beyond. It is also located within a flexible infill overlay district that would allow for streamlined adjustments if required. The immediate surrounding area is dominated by well established car dealerships, medical operations, and state related office concepts. It most notably continues to see interest from state and municipal funded development concepts that are seeking to upgrade their existing facilities. With a daytime population within 5 minutes of 34,000 plus, immediate access to over 1400 existing business establishments, and 20,000 plus employees the site can be used for far more than what dominates the current business landscape. Over fifty percent of this five minute population base has jobs that are white collar related. The location is also in very close proximity to the very affluent Mesilla Park district and can potential support a wide variety of home improvement and unique home ownership concepts. A case can also be made for unique multi-family and residential concepts due to the surrounding housing and demographic dynamics in addition.

Gross Land Area 34,674 - 224,769 SF

Sale Price: **\$5.78 - \$12.50 PSF** 

Cash to Seller, Build-to-Suit

The site also offers some unique and cost effective onsite ponding options due to its proximity to an adjacent drain lateral. The fact the location is within an infill overlay district also allows the following enticements that include but are not limited to: