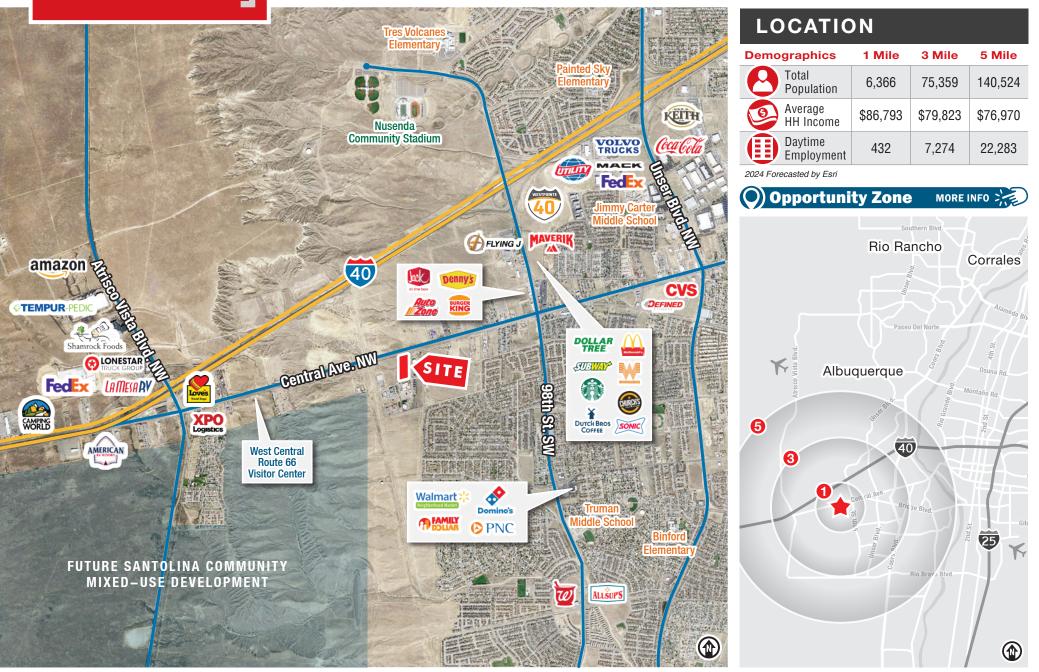

#### **HIGHLIGHTS**

- Located in a active city corridor
- Proven, growing trade area
- Easy and fast access to I-40
- Central Ave. frontage
- Utilities nearby
- Owner financing available

#### LOCATION

 SWQ 98th St. & Central Ave. SW