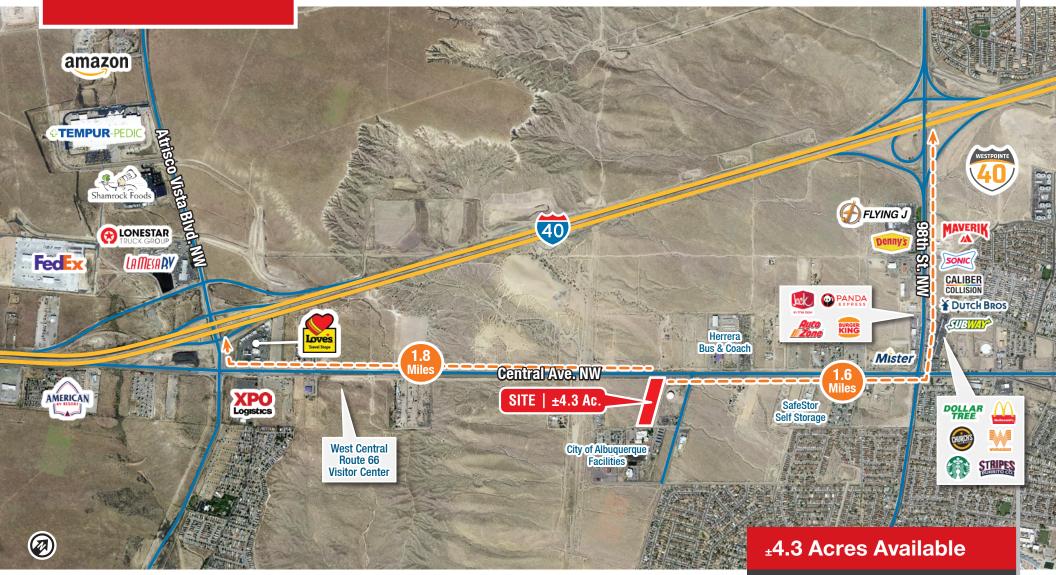

### PROPERTY

**AVAILABLE** Land: ±4.3 Acres

**SALE PRICE** \$1,217,502 (\$5.50/SF)

#### **HIGHLIGHTS**

- Located in a active city corridor
- Proven, growing trade area
- Easy and fast access to I-40
- Central Ave. frontage
- Utilities nearby
- Owner financing available

#### ZONING

 SD-WC-CLI, Commercial/Light Industrial

#### LOCATION

 SWQ 98th St. & Central Ave. SW