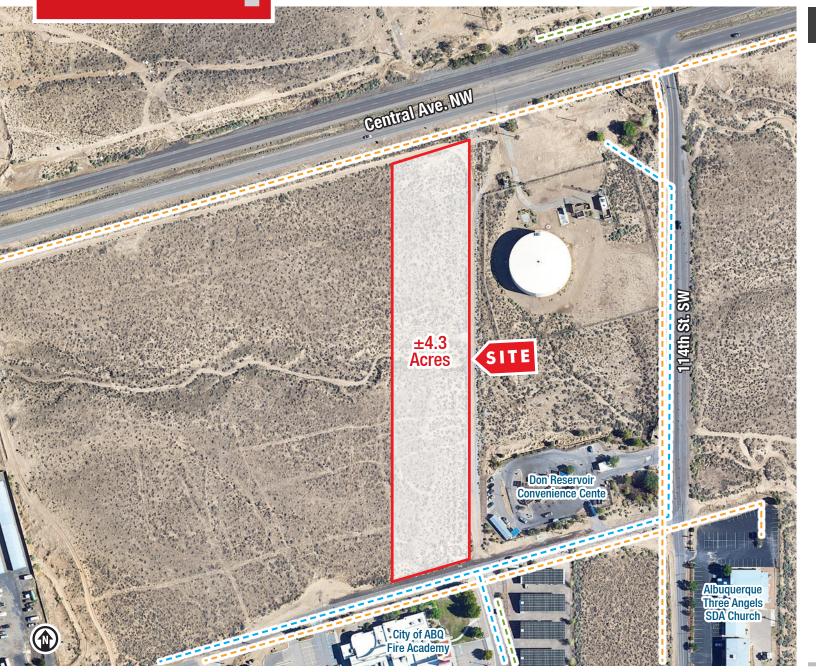

### PROPERTY

**AVAILABLE** Land: ±4.3 Acres

**SALE PRICE** \$1,217,502 (\$5.50/SF)

#### ZONING

 SD-WC-CLI, Commercial/Light Industrial

#### LOCATION

 SWQ 98th St. & Central Ave. SW