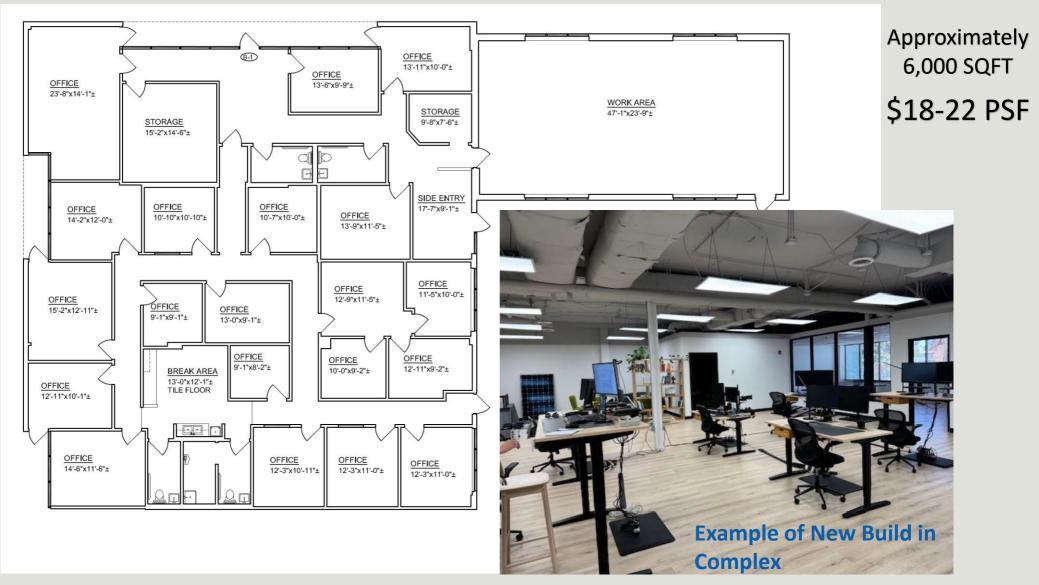

#### **PROPERTY SUMMARY:**

- Be a part of the Building Redevelopment in Highly Desirable Pacheco St. Area **Availability-Suite B1**
- I-1 Zoning
- Excellent Quasi Office/Warehouse/ Retail building with abundant parking Centrally Located
- **10X10** Roll up doors
- **Fenced Yard**
- **Approximately 13FT-14FT Ceilings**

Aaron Romero 505.986.2938 Aaron@phaseonerealty.com P.O. Box 22865 | Santa Fe, NM 87502 | 505.988.3883 |

Ryan Romero 505.660.3274

**Price** 

\$18-22 PSF NNN

Ryan@phaseonerealty.com www.phaseonerealty.com