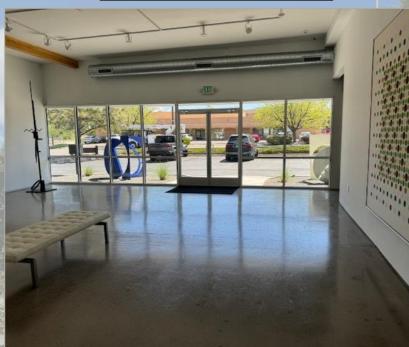

#### **PROPERTY SUMMARY:**

- Be a part of the Building Redevelopment in Highly Desirable Pacheco St. Area **Availability-Suite B1**
- I-1 Zoning
- Excellent Quasi Office/Warehouse/ Retail building with abundant parking Centrally Located
- **10X10** Roll up doors
- **Fenced Yard**
- **Approximately 13FT-14FT Ceilings**