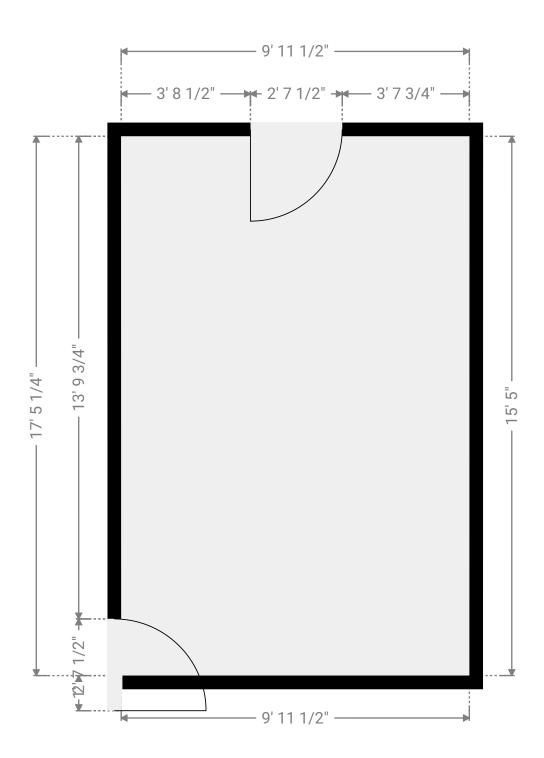

# ▼ Private Office Ground Floor

WIDTH: 9' 11 1/2" · LENGTH: 15' 5" · CEILING HEIGHT: 1' 7 3/4" AREA: 153.65 sq ft · PERIMETER: 50' 9 1/4"

755 South Telshor Boulevard, 88011 Las Cruces, New Mexico, US TOTAL AREA: 1147.18 sq ft • LIVING AREA: 52.02 sq ft • FLOORS: 1 • ROOMS: 9