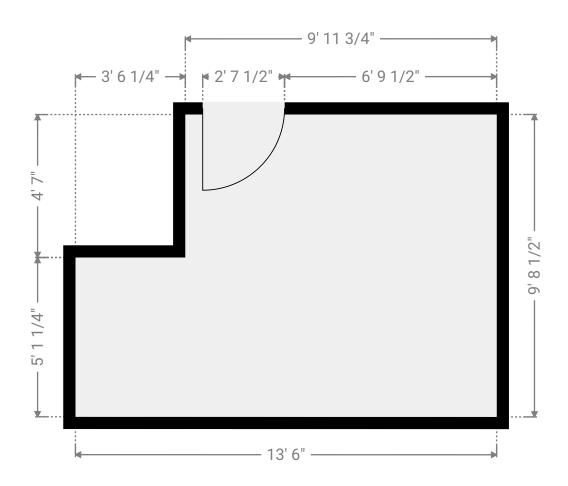

# ▼ Reception Ground Floor

WIDTH: 13' 6" • LENGTH: 9' 8 1/2" • CEILING HEIGHT: 1' 7 3/4" AREA: 114.83 sq ft • PERIMETER: 46' 5"

m magicplan

755 South Telshor Boulevard, 88011 Las Cruces, New Mexico, US TOTAL AREA: 1147.18 sq ft • LIVING AREA: 52.02 sq ft • FLOORS: 1 • ROOMS: 9

SUBMITTED BY Kary Bulsterbaum kary@steinborn.com