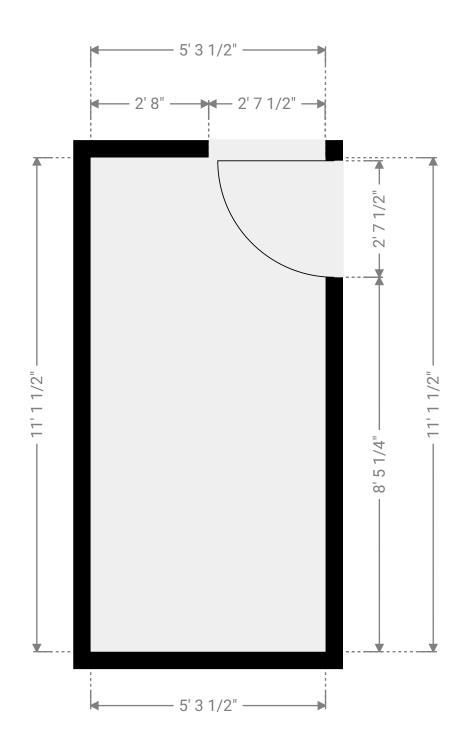

### ▼ Restrooms Ground Floor

WIDTH: 5' 3 1/2" • LENGTH: 11' 1 1/2" • CEILING HEIGHT: 1' 7 3/4" AREA: 58.92 sq ft • PERIMETER: 32' 10 1/4"

THIS FLOORPLAN IS PROVIDED WITHOUT WARRANTY OF ANY KIND. SENSOPIA DISCLAIMS ANY WARRANTY INCLUDING, WITHOUT LIMITATION, SATISFACTORY QUALITY OR ACCURACY OF DIMENSIONS.