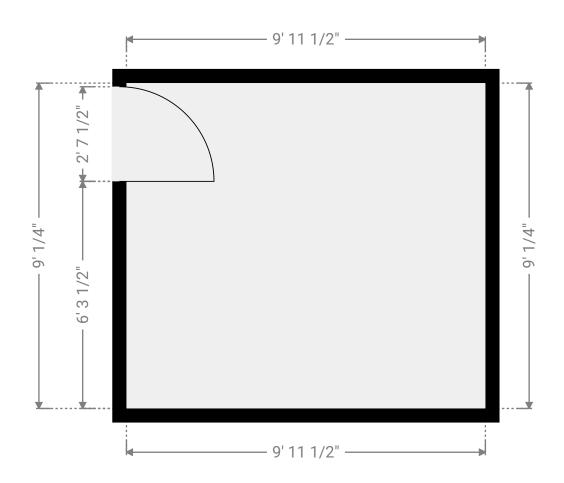

# ▼ Private Office Ground Floor

WIDTH: 9' 11 1/2" • LENGTH: 9' 1/4" • CEILING HEIGHT: 1' 7 3/4"

AREA: 89.85 sq ft • PERIMETER: 37' 11 1/2"

m magicplan

755 South Telshor Boulevard, 88011 Las Cruces, New Mexico, US TOTAL AREA: 1147.18 sq ft • LIVING AREA: 52.02 sq ft • FLOORS: 1 • ROOMS: 9