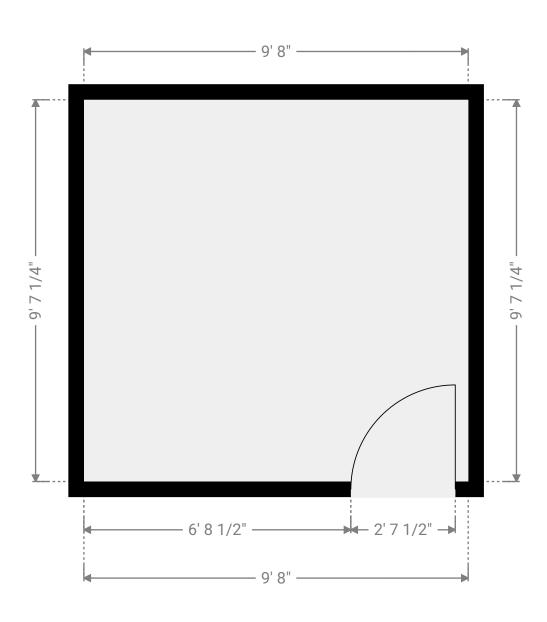

# ▼ Private Office Ground Floor

WIDTH: 9' 8" • LENGTH: 9' 7 1/4" • CEILING HEIGHT: 1' 7 3/4" AREA: 92.70 sq ft • PERIMETER: 38' 6 1/4"

magicplan

755 South Telshor Boulevard, 88011 Las Cruces, New Mexico, US TOTAL AREA: 1147.18 sq ft · LIVING AREA: 52.02 sq ft · FLOORS: 1 · ROOMS: 9 **SUBMITTED BY Kary Bulsterbaum** kary@steinborn.com