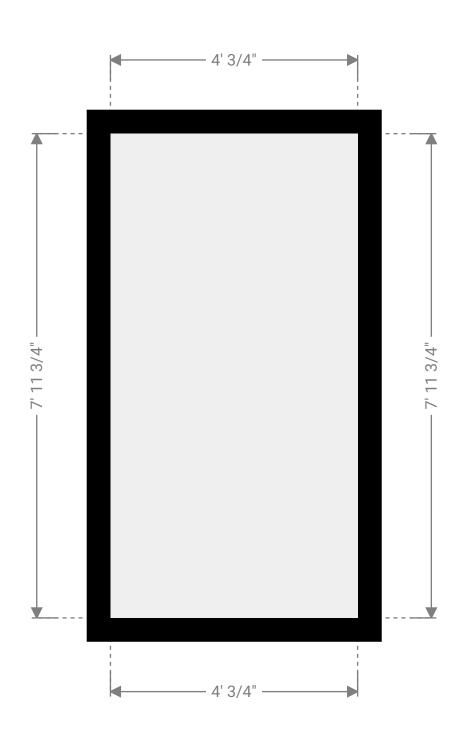

### ▼ Closet Ground Floor

WIDTH: 4' 3/4" • LENGTH: 7' 11 3/4" • CEILING HEIGHT: 1' 7 3/4" AREA: 32.47 sq ft • PERIMETER: 24' 1"

m magicplan

755 South Telshor Boulevard, 88011 Las Cruces, New Mexico, US TOTAL AREA: 1147.18 sq ft • LIVING AREA: 52.02 sq ft • FLOORS: 1 • ROOMS: 9