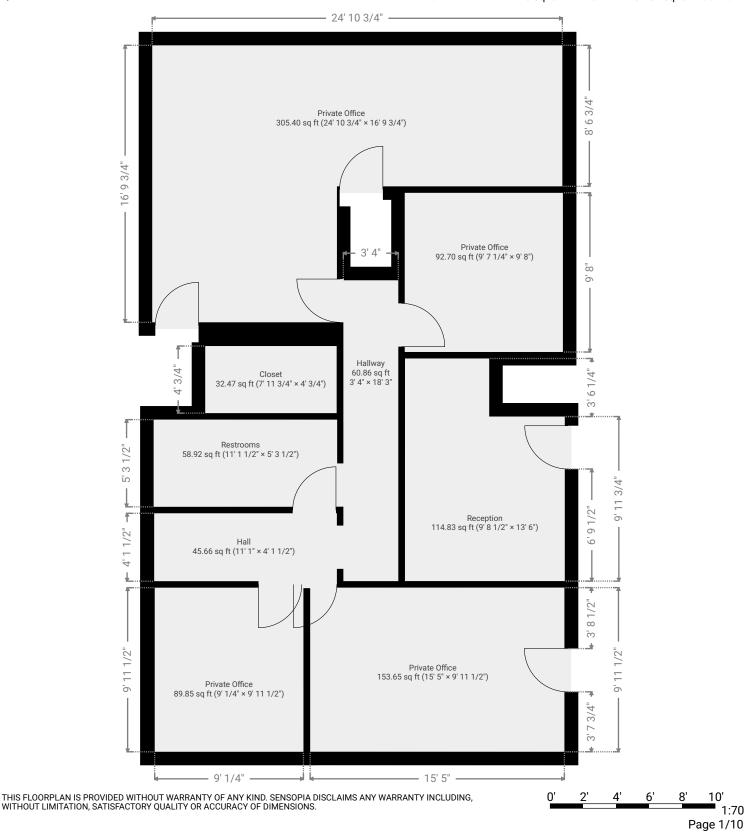

#### **▼** Ground Floor

TOTAL AREA: 1147.18 sq ft · LIVING AREA: 52.02 sq ft · ROOMS: 9

m magicplan

755 South Telshor Boulevard, 88011 Las Cruces, New Mexico, US TOTAL AREA: 1147.18 sq ft • LIVING AREA: 52.02 sq ft • FLOORS: 1 • ROOMS: 9

#### **▼** Private Office **Ground Floor**

WIDTH: 16' 9 3/4" • LENGTH: 24' 10 3/4" • CEILING HEIGHT: 1' 7 3/4" AREA: 305.40 sq ft • PERIMETER: 83' 4 3/4"

755 South Telshor Boulevard, 88011 Las Cruces, New Mexico, US TOTAL AREA: 1147.18 sq ft • LIVING AREA: 52.02 sq ft • FLOORS: 1 • ROOMS: 9

# ▼ Private Office Ground Floor

WIDTH: 9' 8" • LENGTH: 9' 7 1/4" • CEILING HEIGHT: 1' 7 3/4" AREA: 92.70 sq ft • PERIMETER: 38' 6 1/4"

magicplan

755 South Telshor Boulevard, 88011 Las Cruces, New Mexico, US TOTAL AREA: 1147.18 sq ft · LIVING AREA: 52.02 sq ft · FLOORS: 1 · ROOMS: 9 **SUBMITTED BY Kary Bulsterbaum** kary@steinborn.com

#### ▼ Hallway Ground Floor

WIDTH: 18' 3" • LENGTH: 3' 4" • CEILING HEIGHT: 1' 7 3/4" AREA: 60.86 sq ft • PERIMETER: 43' 2 1/4"

755 South Telshor Boulevard, 88011 Las Cruces, New Mexico, US TOTAL AREA: 1147.18 sq ft • LIVING AREA: 52.02 sq ft • FLOORS: 1 • ROOMS: 9

# ▼ Reception Ground Floor

WIDTH: 13' 6" • LENGTH: 9' 8 1/2" • CEILING HEIGHT: 1' 7 3/4" AREA: 114.83 sq ft • PERIMETER: 46' 5"

m magicplan

755 South Telshor Boulevard, 88011 Las Cruces, New Mexico, US TOTAL AREA: 1147.18 sq ft • LIVING AREA: 52.02 sq ft • FLOORS: 1 • ROOMS: 9

# ▼ Private Office Ground Floor

WIDTH: 9' 11 1/2" · LENGTH: 15' 5" · CEILING HEIGHT: 1' 7 3/4" AREA: 153.65 sq ft · PERIMETER: 50' 9 1/4"

755 South Telshor Boulevard, 88011 Las Cruces, New Mexico, US TOTAL AREA: 1147.18 sq ft • LIVING AREA: 52.02 sq ft • FLOORS: 1 • ROOMS: 9

# ▼ Private Office Ground Floor

WIDTH: 9' 11 1/2" • LENGTH: 9' 1/4" • CEILING HEIGHT: 1' 7 3/4"

AREA: 89.85 sq ft • PERIMETER: 37' 11 1/2"

m magicplan

755 South Telshor Boulevard, 88011 Las Cruces, New Mexico, US TOTAL AREA: 1147.18 sq ft • LIVING AREA: 52.02 sq ft • FLOORS: 1 • ROOMS: 9

### ▼ Restrooms Ground Floor

WIDTH: 5' 3 1/2" • LENGTH: 11' 1 1/2" • CEILING HEIGHT: 1' 7 3/4" AREA: 58.92 sq ft • PERIMETER: 32' 10 1/4"

THIS FLOORPLAN IS PROVIDED WITHOUT WARRANTY OF ANY KIND. SENSOPIA DISCLAIMS ANY WARRANTY INCLUDING, WITHOUT LIMITATION, SATISFACTORY QUALITY OR ACCURACY OF DIMENSIONS.

### ▼ Hall Ground Floor

WIDTH: 4' 1 1/2" • LENGTH: 11' 1" • CEILING HEIGHT: 1' 7 3/4" AREA: 45.66 sq ft • PERIMETER: 30' 5"

m magicplan
SUBMITTED BY Kary Bulsterbaum

755 South Telshor Boulevard, 88011 Las Cruces, New Mexico, US TOTAL AREA: 1147.18 sq ft • LIVING AREA: 52.02 sq ft • FLOORS: 1 • ROOMS: 9

### ▼ Closet Ground Floor

WIDTH: 4' 3/4" • LENGTH: 7' 11 3/4" • CEILING HEIGHT: 1' 7 3/4" AREA: 32.47 sq ft • PERIMETER: 24' 1"

m magicplan

755 South Telshor Boulevard, 88011 Las Cruces, New Mexico, US TOTAL AREA: 1147.18 sq ft • LIVING AREA: 52.02 sq ft • FLOORS: 1 • ROOMS: 9