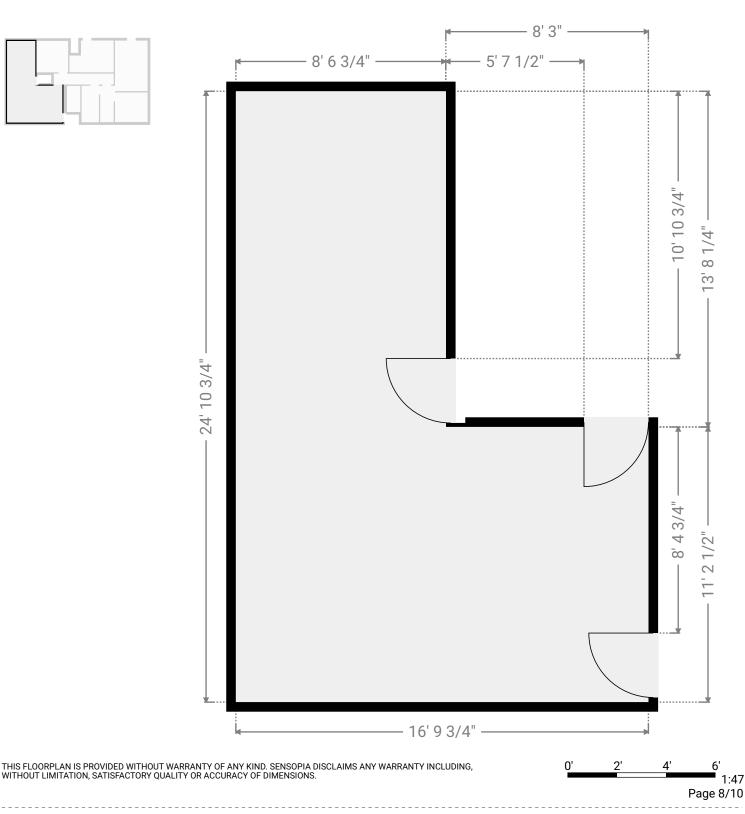

#### **▼** Private Office **Ground Floor**

WIDTH: 16' 9 3/4" • LENGTH: 24' 10 3/4" • CEILING HEIGHT: 1' 7 3/4" AREA: 305.40 sq ft • PERIMETER: 83' 4 3/4"

755 South Telshor Boulevard, 88011 Las Cruces, New Mexico, US TOTAL AREA: 1147.18 sq ft • LIVING AREA: 52.02 sq ft • FLOORS: 1 • ROOMS: 9

SUBMITTED BY Kary Bulsterbaum kary@steinborn.com