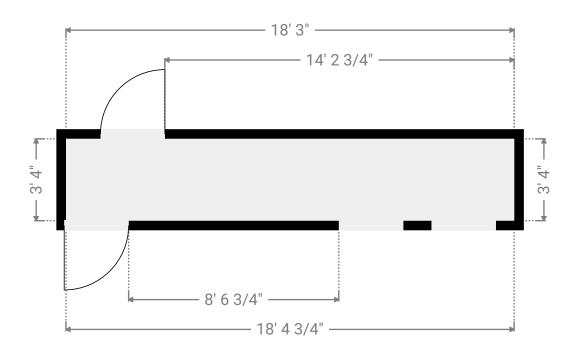

#### ▼ Hallway Ground Floor

WIDTH: 18' 3" • LENGTH: 3' 4" • CEILING HEIGHT: 1' 7 3/4" AREA: 60.86 sq ft • PERIMETER: 43' 2 1/4"

755 South Telshor Boulevard, 88011 Las Cruces, New Mexico, US TOTAL AREA: 1147.18 sq ft • LIVING AREA: 52.02 sq ft • FLOORS: 1 • ROOMS: 9