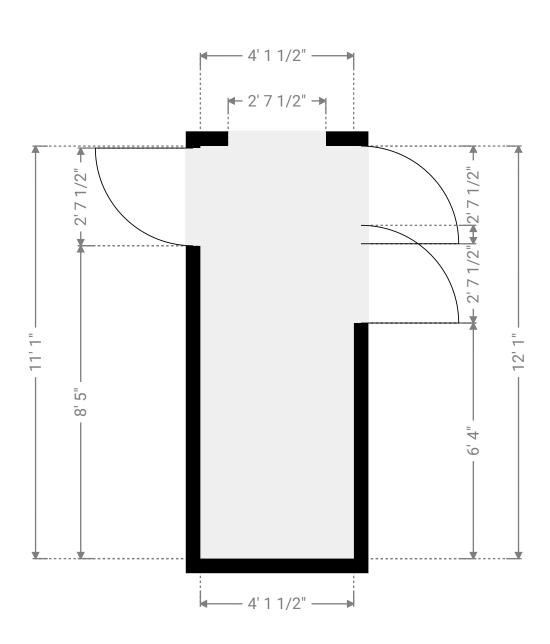

### ▼ Hall Ground Floor

WIDTH: 4' 1 1/2" • LENGTH: 11' 1" • CEILING HEIGHT: 1' 7 3/4" AREA: 45.66 sq ft • PERIMETER: 30' 5"

m magicplan
SUBMITTED BY Kary Bulsterbaum

755 South Telshor Boulevard, 88011 Las Cruces, New Mexico, US TOTAL AREA: 1147.18 sq ft • LIVING AREA: 52.02 sq ft • FLOORS: 1 • ROOMS: 9