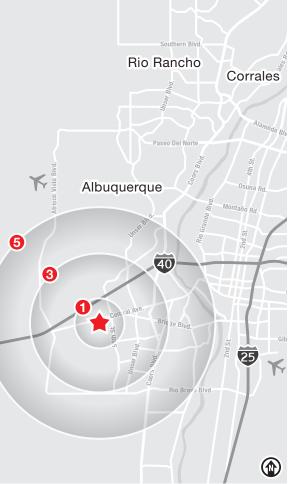

### 10480 Central Ave. NW | Albuquerque, NM 87121

| LOCATION |  |
|----------|--|
|----------|--|

| Demographics          | 1 Mile   | 3 Mile   | 5 Mile   |
|-----------------------|----------|----------|----------|
| Total Population      | 9,370    | 83,898   | 147,685  |
| Average<br>HH Income  | \$78,503 | \$79,184 | \$77,599 |
| Daytime<br>Employment | 931      | 8,478    | 25,241   |

2024 Forecasted by Esri