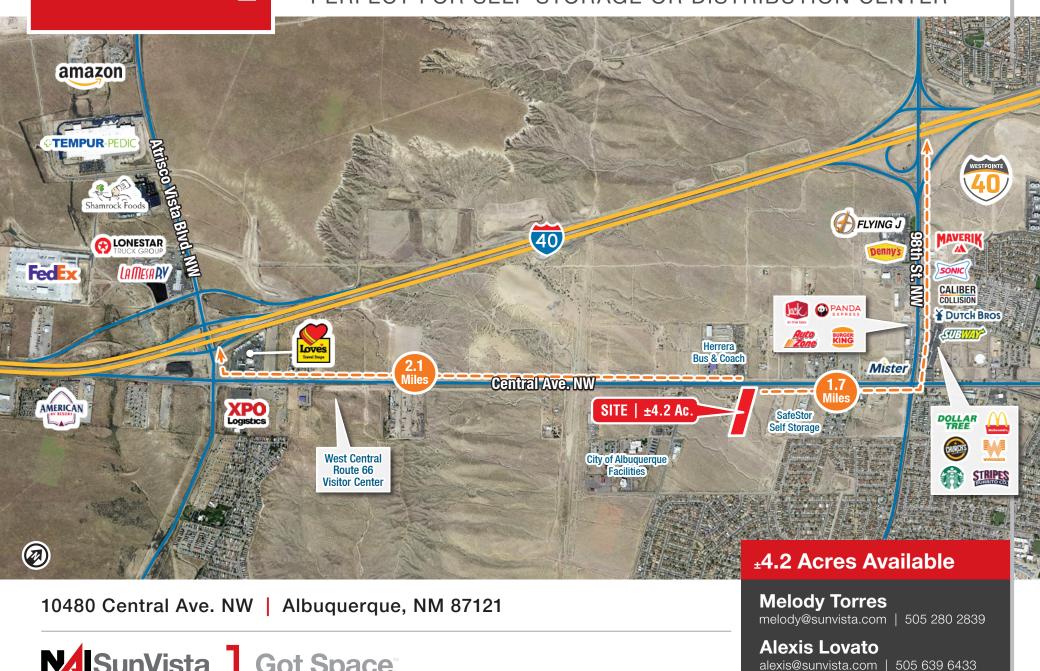

# For Sale

## **Commercial/Light Industrial Land**

PERFECT FOR SELF STORAGE OR DISTRIBUTION CENTER

Na ISunVista Got Space

## For Sale

10480 Central Ave. NW | Albuquerque, NM 87121

#### **HIGHLIGHTS**

- Located in a growing distribution hub within a growing trade area
- Just minutes from I-40
- Central Ave. frontage with excellent visibility & easy access to I-40
- Nearby utilities
- Nearby businesses include Herrera Coaches, SafStore, City of Albuquerque Animal Welfare, Environmental Department and Fire Academy

#### LOCATION

SWQ Central Ave. & 98th St. SW