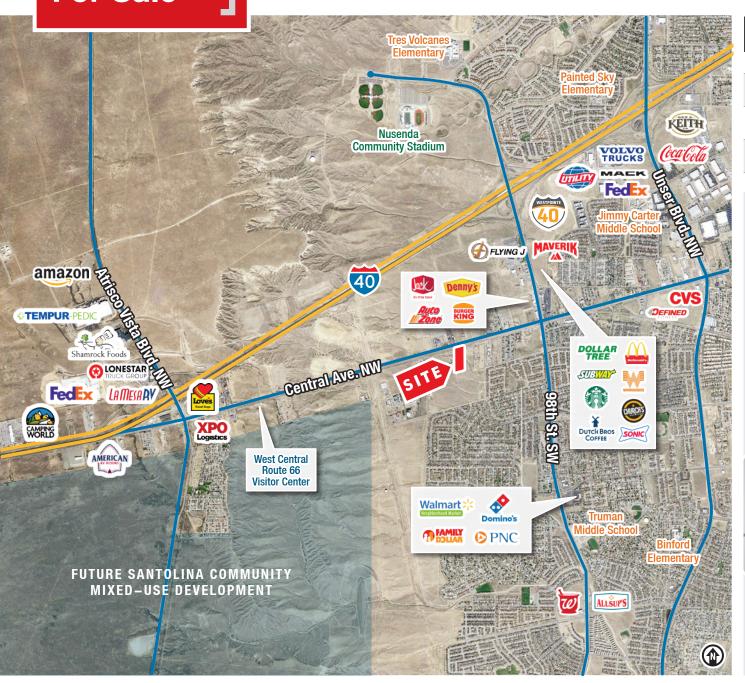

#### **HIGHLIGHTS**

- Located in a growing distribution hub within a growing trade area
- Just minutes from I-40
- Central Ave. frontage with excellent visibility & easy access to I-40
- Nearby utilities
- Nearby businesses include Herrera Coaches, SafStore, City of Albuquerque Animal Welfare, Environmental Department and Fire Academy

#### LOCATION

SWQ Central Ave. & 98th St. SW