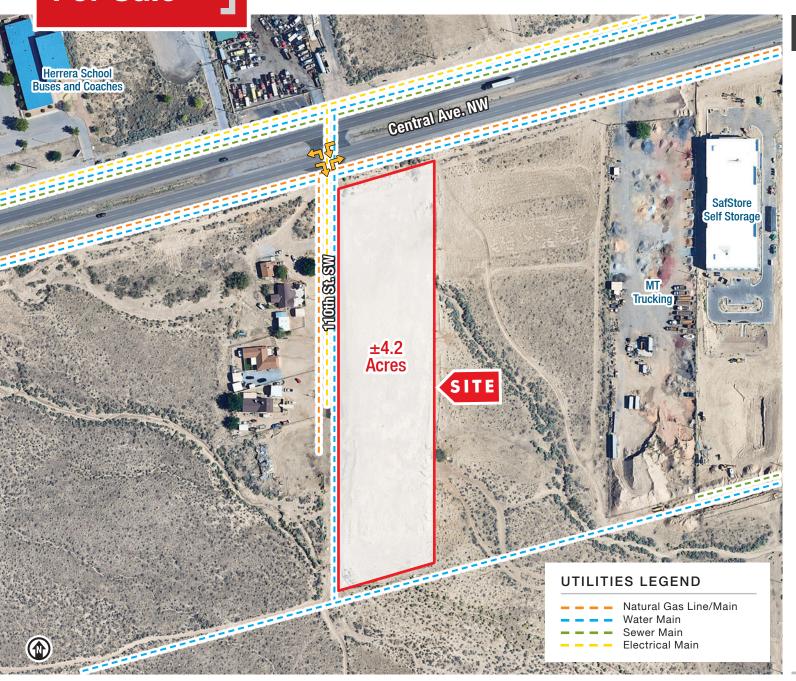

#### **AVAILABLE**

Land: ±4.2 Acres

#### **HIGHLIGHTS**

- Located in a growing distribution hub within a growing trade area
- Just minutes from I-40
- Central Ave. frontage with excellent visibility & easy access to I-40
- Nearby utilities
- Nearby businesses include Herrera Coaches, SafStore, City of Albuquerque Animal Welfare, Environmental Department and Fire Academy

#### LOCATION

SWQ Central Ave. & 98th St. SW