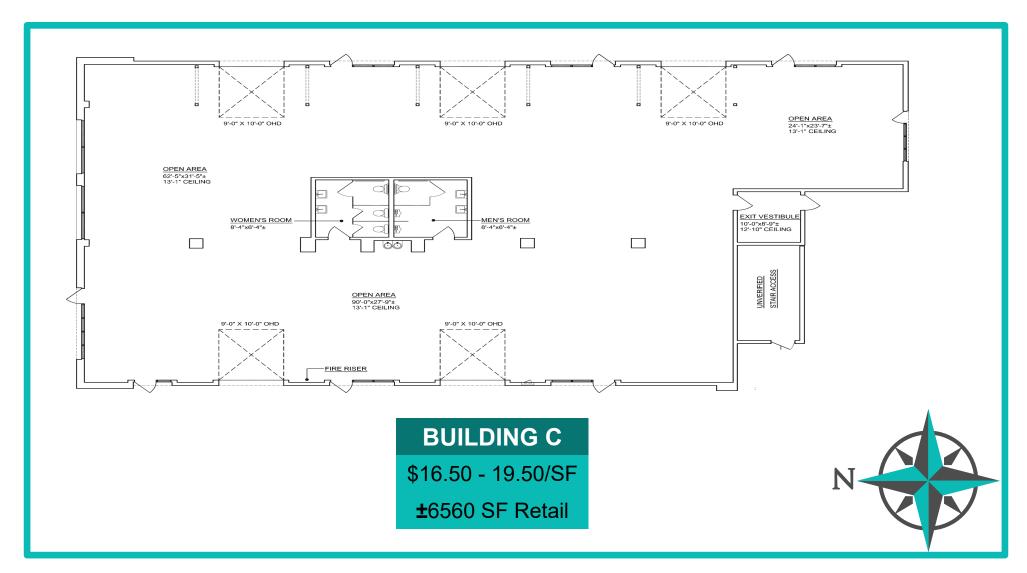

#### **BUILDING C**

\$16.50 - 19.50/SF

±6,560 SF

# SITE PLA

### **Building C**

### SITE PLAN