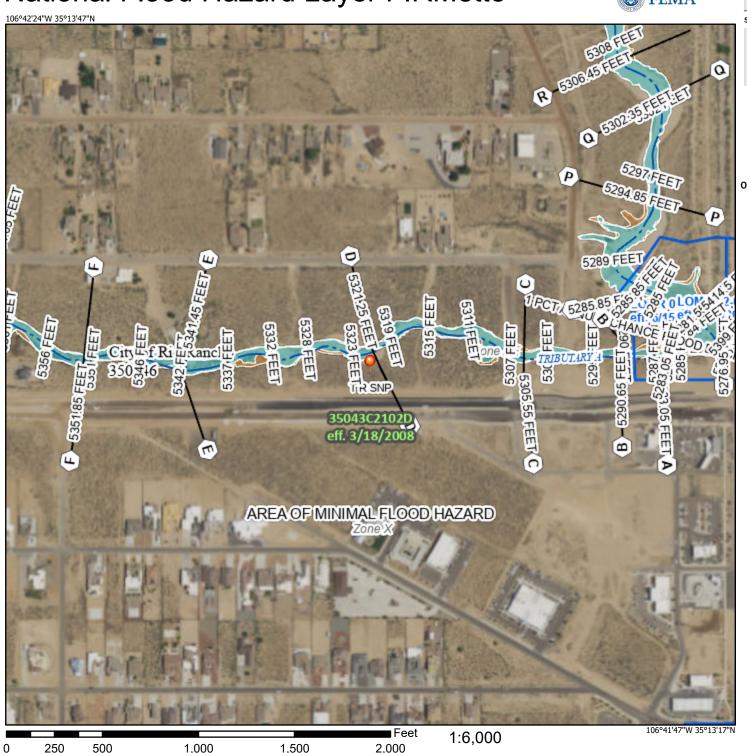

### National Flood Hazard Layer FIRMette

#### Legend

SEE FIS REPORT FOR DETAILED LEGEND AND INDEX MAP FOR FIRM PANEL LAYOUT

This map complies with FEMA's standards for the use of digital flood maps if it is not void as described below. The basemap shown complies with FEMA's basemap accuracy standards

point selected by the user and does not represent

an authoritative property location.

The flood hazard information is derived directly from the authoritative NFHL web services provided by FEMA. This map was exported on 5/11/2024 at 12:52 PM and does not reflect changes or amendments subsequent to this date and time. The NFHL and effective information may change or become superseded by new data over time.

This map image is void if the one or more of the following map elements do not appear: basemap imagery, flood zone labels, legend, scale bar, map creation date, community identifiers, FIRM panel number, and FIRM effective date. Map images for unmapped and unmodernized areas cannot be used for regulatory purposes.