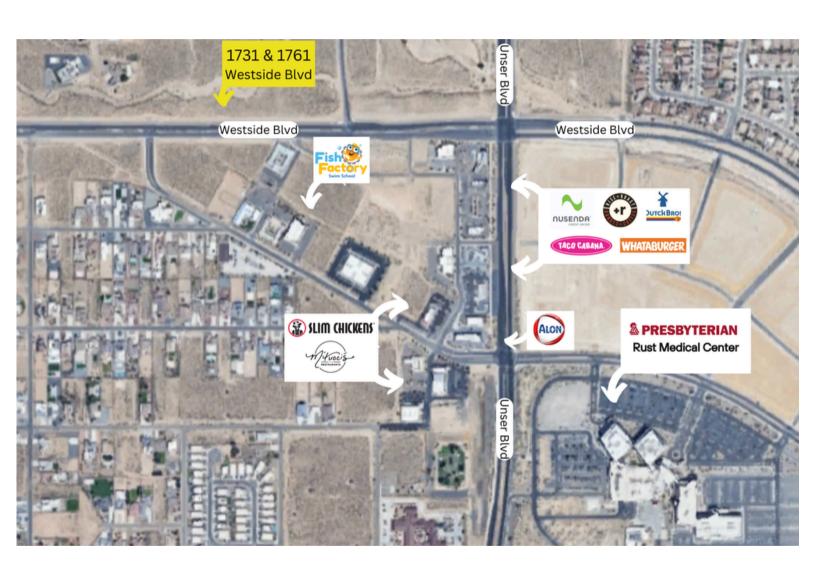

### Proximity to Success:

- Rust Hospital: Capture the medical center's foot traffic and cater to healthcare professionals and patients alike.
- Nusenda Credit Union: Benefit from the established financial hub and attract a clientele with strong spending power.
- Thriving Development: Be a part of the exciting new wave of businesses transforming this area into a destination.