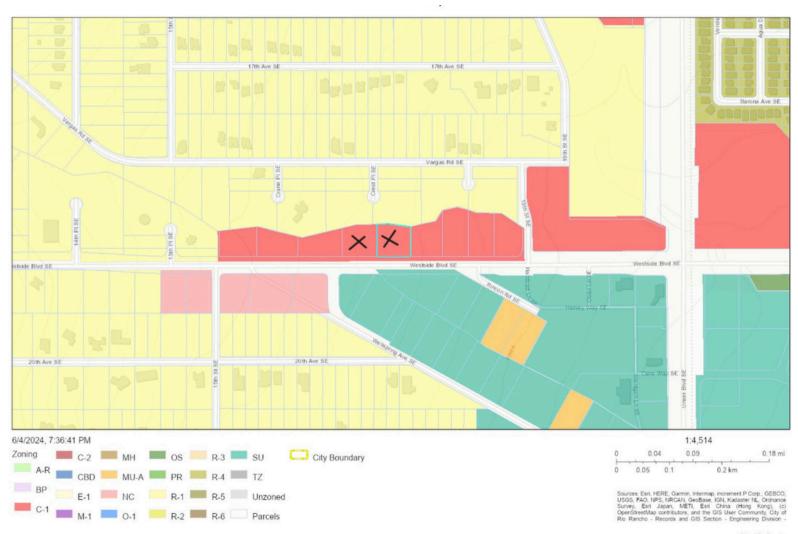

progress.

LEGACY

#### **CONTACT NIKKI BRONSTORP**

- 505-209-1246
- nikki.coldwellbl@gmail.com

### **CONTACT HEATHER CASALINO**

- 505-340-4795
- heathercasalino@gmail.com

## PROPERTY FEATURES

### **PROPERTY FEATURES**

- C-1 Zoned
- Water At Street
- Sewer At Street
- 4,928 Cars per dayon Westside Blvd
- 22,891 Cars per day on Unser

### Proximity to Success:

- Rust Hospital: Capture the medical center's foot traffic and cater to healthcare professionals and patients alike.
- Nusenda Credit Union: Benefit from the established financial hub and attract a clientele with strong spending power.
- Thriving Development: Be a part of the exciting new wave of businesses transforming this area into a destination.



# PROPERTY PHOTOS









## PROPERTY PLATS







# LOCATION MAP/ZONING







# LOCATION MAP/ZONING





## **BROKERS**



NIKKI BRONSTORP ASSOCIATE BROKER | REALTOR® 505-209-1246 CELL NIKKI.COLDWELLBL@GMAIL.COM



HEATHER CASALINO ASSOCIATE BROKER | REALTOR® 505-340-4795 CELL HEATHERCASALINO@GMAIL.COM



### SANDOVAL COUNTY ASSESSOR'S OFFICE

1500 Idalia Building D Bernalillo, NM 87004 505-867-7562 FAX 505-867-7596

e-mail: assessor@sandovalcounty.com

**Date:** 05/31/2024

| <b>Account</b> : R024190