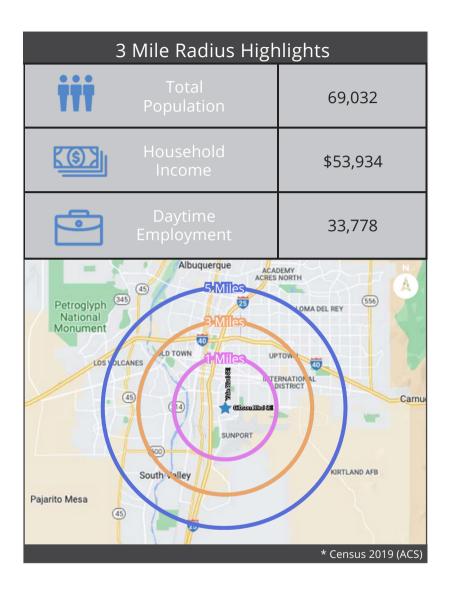

For more information contact:

505.858.0001 marketing@mdgrealestate.com

| Overview              | 1 Mile      | 3 Miles     | 5 Miles     |
|-----------------------|-------------|-------------|-------------|
| Population Households | 6,898 2,754 | 69,032      | 190,084     |
| Median Age            | 30          | 31,604 34   | 78,112 35   |
| Average Household     | \$43,077.34 | \$53,933.95 | \$53,625.69 |
| Income                | \$27,465.44 | \$34,434.05 | \$36,013.22 |
| Median Household      | 98          | 2,671       | 6,234       |
| Income                | 307         | 2,265       | 5,682       |
| \$10K - \$15K         | 447         | 2,707       | 6,196       |
| \$15K - \$20K         | 217         | 1,966       | 5,473       |
| \$20K - \$25K         | 112         | 2,191       | 5,124       |
| \$25K - \$30K         | 114         | 1,609       | 3,933       |
| \$30K - \$35K         | 129         | 1,398       | 3,416       |
| \$35K - \$40K         | 105         | 1,412       | 3,342       |
| \$40K - \$45K         | 142         | 1,873       | 5,277       |
| \$45K - \$50K         | 109         | 2,394       | 6,645       |
| \$50K - \$60K         | 321         | 2,561       | 7,034       |
| \$60K - \$75K         | 128         | 1,681       | 4,188       |
| \$75K - \$100K        | 45          | 846         | 2,242       |
| \$100K - \$125K       | 32          | 739         | 1,853       |
| \$125K - \$150K       | 30          | 1,041       | 1,923       |
| \$150K - \$200K       | 1,122       | 12,703      | 35,842      |
| >\$200K               | 360         | 9,303       | 19,666      |
| College / Associate   | 592         | 8,872       | 17,167      |
| - Degree              | 3,240       | 33,778      | 87,087      |
| Bachelor Degree       |             |             | 1           |
| Advanced Degree       |             |             |             |

Calculated using Weighted Centroid from Block Groups | DataSet: Census 2019 (ACS)

THE INFORMATION CONTAINED IS BELIEVED RELIABLE. WHILE WE DO NOT DOUBT THE ACCURACY, WE HAVE NOT VERIFIED IT AND MAKE NO GUARANTE, WARRANTY OR REPRESENTATION ABOUT IT. IT IS YOUR RESPONSIBILITY TO INDEPENDENTLY CONFIRM ITS ACCURACY AND COMPLETENESS. ANY PROJECTION, OPINION, ASSUMPTION OR ESTIMATED USES ARE FOR EXAMPLE ONLY AND DO NOT REPRESENT THE CURRENT OR FUTURE PERFORMANCE OF THE PROPERTY. THE VALUE OF THIS TRANSACTION TO YOU DEPENDS ON MANY FACTORS WHICH SHOULD BE EVALUATED BY YOUR TAX, FINANCIAL, AND LEGAL COUNSEL. YOU AND YOUR COUNSEL SHOULD CONDUCT A CAREFUL INDEPENDENT INVESTIGATION OF THE PROPERTY TO DETERMINE THAT IT IS SUITABLE TO YOUR NEEDS.