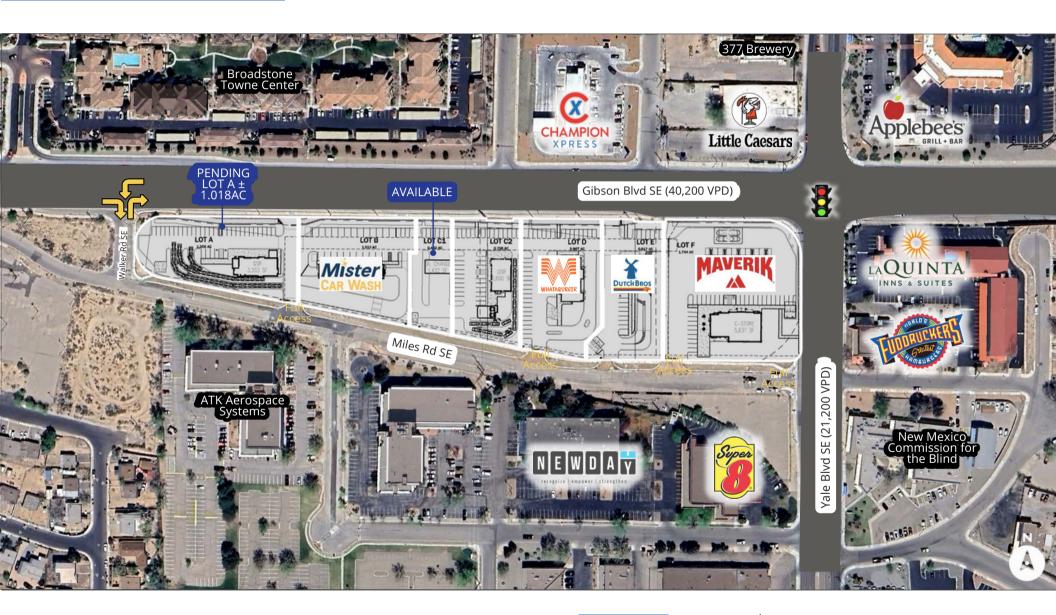

#### **AVAILABLE**

LOT A: ± 1.018 AC

#### **PROPERTY HIGHLIGHTS**

- Excellent visibility to Gibson & Yale
   Blvd Hard corner, signalized
- intersection Easy access to Gibson Blvd, Yale Blvd,
- and Interstate 25
   Entrance to Airport (ABQ)
- International
  Sunport)
  Servicing Kirtland Air Force Base,
- Sandia National Laboratories, the University of New Mexico and, the UNM Science & Technology Park
- Close proximity to new Max Q
  Development
- Existing density with projected
- employment growth