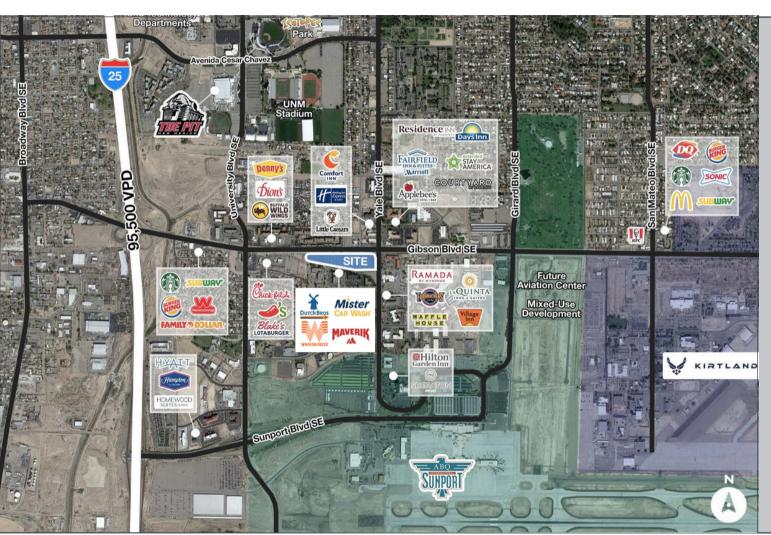

## HIGH VOLUME PAD SITES | SIGNALIZED INTERSECTION

ENTRANCE TO ABQ AIRPORT | SIGNIFICANT TRAFFIC GENERATORS

SWC GIBSON & YALE BLVD | ALBUQUERQUE, NM 87106

#### **AVAILABLE**

LOT A: ± 1.018 AC

#### **PROPERTY HIGHLIGHTS**

- Excellent visibility to Gibson & Yale
   Blvd Hard corner, signalized
- intersection Easy access to Gibson Blvd, Yale Blvd,
- and Interstate 25
   Entrance to Airport (ABQ)
- International
  Sunport)
  Servicing Kirtland Air Force Base,
- Sandia National Laboratories, the University of New Mexico and, the UNM Science & Technology Park
- Close proximity to new Max Q
  Development
- Existing density with projected
- employment growth