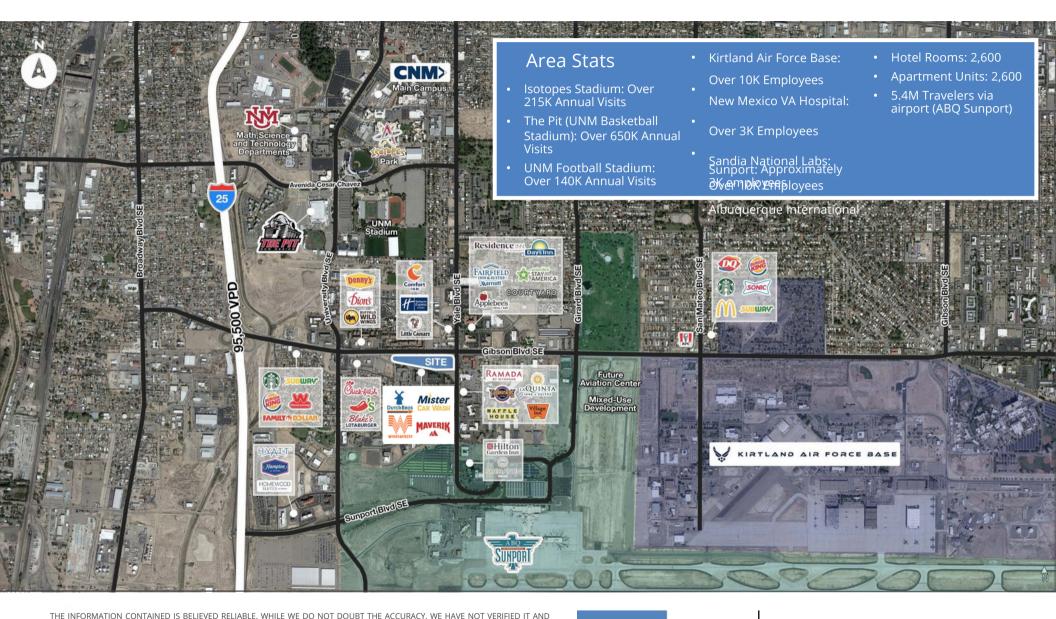

#### **PROPERTY HIGHLIGHTS**

- Excellent visibility to Gibson & Yale
   Blvd Hard corner, signalized
- intersection Easy access to Gibson Blvd, Yale Blvd,
- and Interstate 25
   Entrance to Airport (ABQ)
- International
  Sunport)
  Servicing Kirtland Air Force Base,
- Sandia National Laboratories, the University of New Mexico and, the UNM Science & Technology Park
- Close proximity to new Max Q
  Development
- Existing density with projected
- employment growth