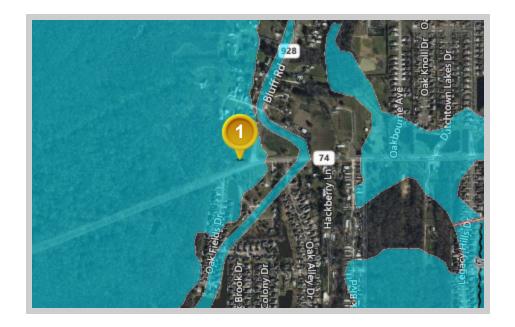

## Louisiana Flood Map 35348 hwy 74

## **Visible Layers**

| Effective FIRM |  |
|----------------|--|
| Bing Hybird    |  |

## Point Coordinates

| Point # | Lat., Long.       |  |
|---------|-------------------|--|
| 1       | 30.2544, -91.0112 |  |

Flood information in this table is from the: Effective FIRM

| Point | Panel ID                 | Flood Zone | BFE | Ground Elevation | LOMR |
|-------|--------------------------|------------|-----|------------------|------|
| 1     | 22005C0025E<br>8/16/2007 | А          | dne | 9.4              | N/A  |