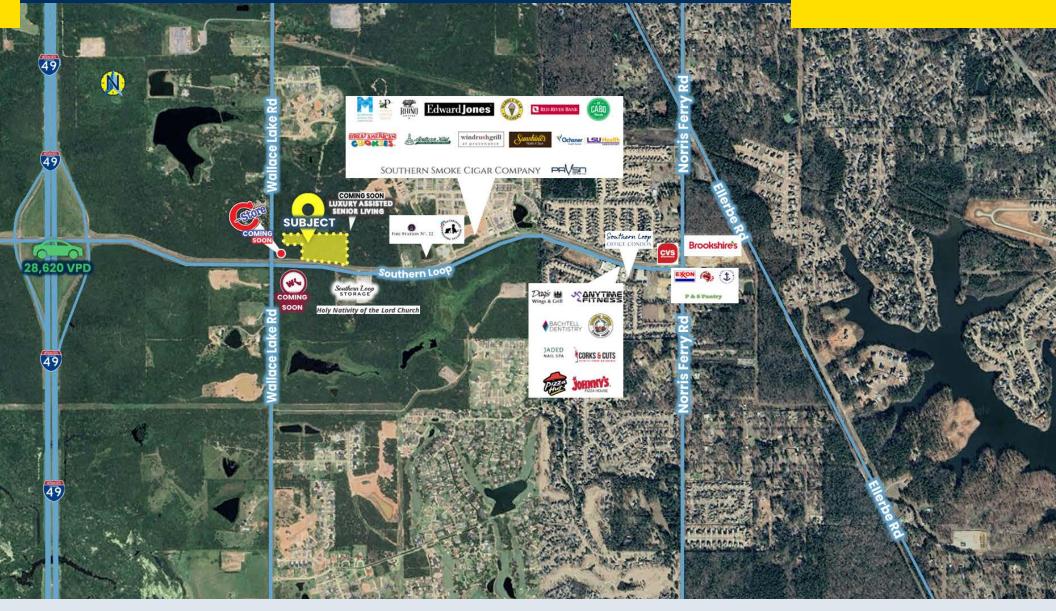

Situated in the rapidly growing south Shreveport area, this location benefits from significant economic growth driven by new businesses, offices, and residential developments. Positioned between Interstate 49 and Provenance, a burgeoning residential/commercial park, the area offers a strategic and desirable setting for various enterprises.

The property is minutes from amenities like Kroger Marketplace, CVS Pharmacy, numerous restaurants, newly developed shopping centers, and neighborhoods. This dynamic environment underscores its potential for diverse commercial applications.