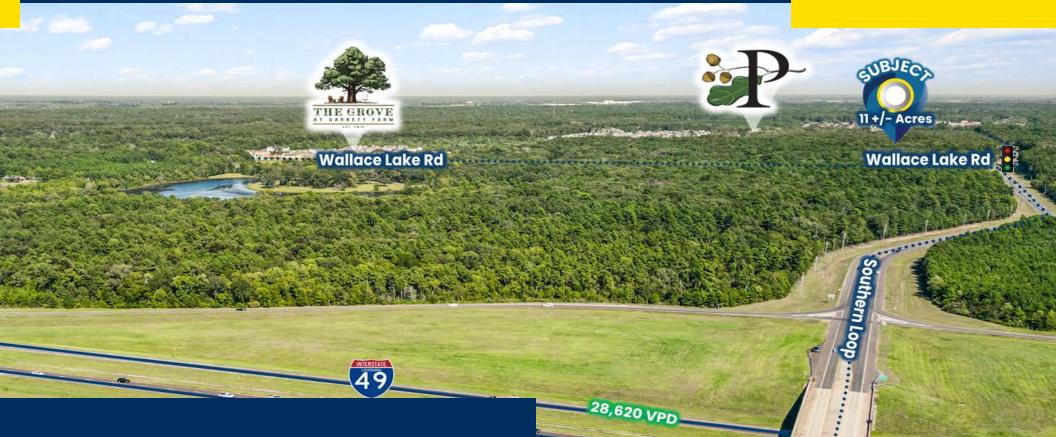

#### **Offering Summary**

49

| Sale Price: | \$8.00 / SF  |
|-------------|--------------|
| Lot Size:   | 11 +/- Acres |
| Zoning:     | CU-V         |
| Frontage:   | 634'         |

28,620 VPD

#### **Property Highlights**

- Prime Location at Hard Corner for 6+ Neighborhood's Access Point to/from I-49
- Situated in High-Growth Thriving Area
- Owner Will Subdivide
- Road Frontage on Southern Loop
- Less than One Minute Drive to I-49

#### **Property Overview**

This prime piece of land comprises 11+/- acres, featuring excellent visibility and a level topography ideal for commercial development. Located at the corner of Southern Loop and Wallace Lake Road, it offers quick access to I-49 and Norris Ferry Road.

The property includes 634' feet of road frontage on the Southern Loop and is suitable for various uses such as medical facilities, retail stores, professional offices, and more. There is now a traffic signal at the intersection, increasing traffic and accessibility. The owner is open to subdividing.