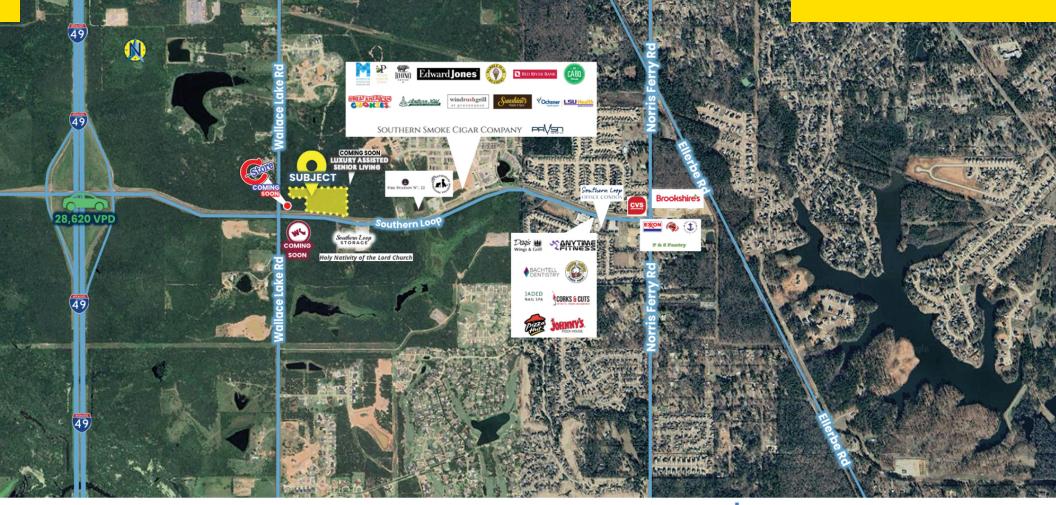

Situated in the rapidly growing south Shreveport area, this location benefits from significant economic growth driven by new businesses, offices, and residential developments. Positioned between Interstate 49 and Provenance, a burgeoning residential/commercial park, the area offers a strategic and desirable setting for various enterprises.

The property is minutes from amenities like Kroger Marketplace, CVS Pharmacy, numerous restaurants, newly developed shopping centers, and neighborhoods. This dynamic environment underscores its potential for diverse commercial applications.