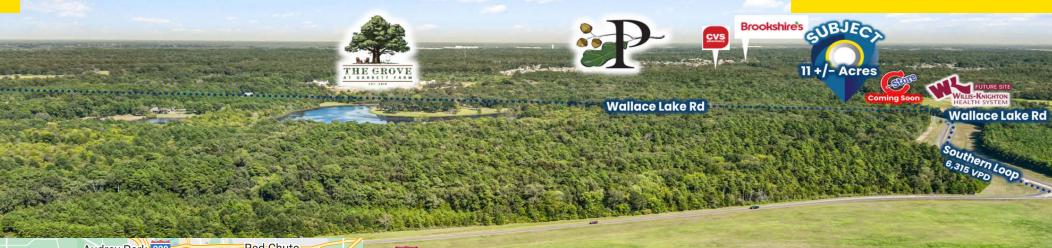

Situated in the rapidly growing south Shreveport area, this location benefits from significant economic growth driven by new businesses, offices, and residential developments. Positioned between Interstate 49 and Provenance, a burgeoning residential/commercial park, the area offers a strategic and desirable setting for various enterprises.

The property is minutes from amenities like Kroger Marketplace, CVS Pharmacy, numerous restaurants, newly developed shopping centers, and neighborhoods. This dynamic environment underscores its potential for diverse commercial applications.