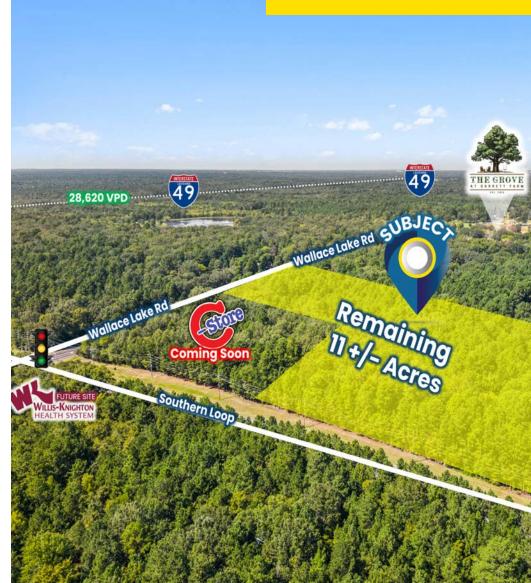

#### **Offering Summary**

49

| Sale Price: | \$8.00 / SF  |
|-------------|--------------|
| Lot Size:   | 11 +/- Acres |
| Zoning:     | CU-V         |
| Frontage:   | 634'         |

28,620 VPD

#### **Property Highlights**

- Prime Location at Hard Corner for 6+ Neighborhood's Access Point to/from I-49
- Situated in High-Growth Thriving Area
- Owner Will Subdivide
- Road Frontage on Southern Loop
- Less than One Minute Drive to I-49

#### **Property Overview**

This prime piece of land comprises 11+/- acres, featuring excellent visibility and a level topography ideal for commercial development. Located at the corner of Southern Loop and Wallace Lake Road, it offers quick access to I-49 and Norris Ferry Road.

The property includes 634' feet of road frontage on the Southern Loop and is suitable for various uses such as medical facilities, retail stores, professional offices, and more. There is now a traffic signal at the intersection, increasing traffic and accessibility. The owner is open to subdividing.