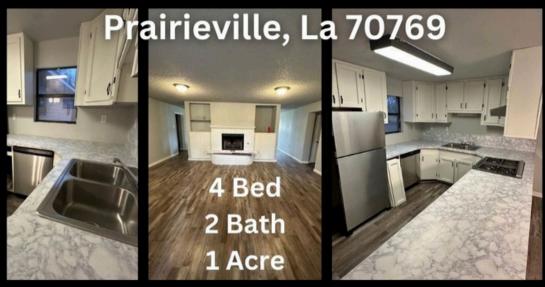

-|---------------------|
| 14319 Bluff Rd. Prairieville | \$1,400   | 3/2 MH 2000's       |
| 14206 Bluff Rd. Prairieville | \$1,500   | 4/2 DBL WIDE 2000's |
| 14210 Bluff Rd. Prairieville | \$1,850   | 4/2 House           |

**TOTAL** 

\$4,750/mo



Sales Price: \$600,000

Broker of Record, Realty Executives South Louisiana Licensed by the Louisiana Real Estate Commission. This information has been secured from sources we believe to be reliable, but we make no representations or warranties, expressed or implied, as to the accuracy of the information. References to square footage or age are approximate. Buyer must verify the information and bears all risk for any inaccuracies. © Realty Executives South Louisiana 15615 Airline Hwy Ste B

Prairieville, La 70769| 225-677-7772. June 2025











## 14319 Bluff Rd Prairieville, La 70769 3 Bed - 2 Bath