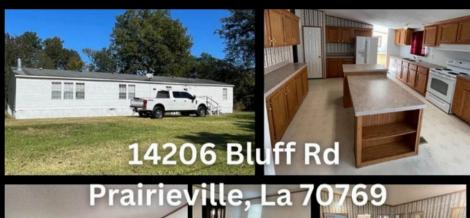

| Location                     | Rent Roll | Description         |
|------------------------------|-----------|---------------------|
| 14319 Bluff Rd. Prairieville | \$1,400   | 3/2 MH 2000's       |
| 14206 Bluff Rd. Prairieville | \$1,500   | 4/2 DBL WIDE 2000's |
| 14210 Bluff Rd. Prairieville | \$1,850   | 4/2 House           |