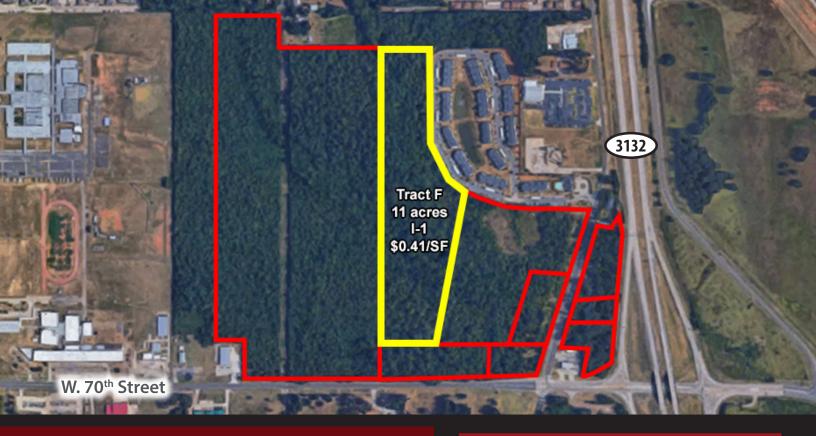

## 1-11± ACRES AVAILABLE FOR SALE - ALL OR PART

W. 70<sup>TH</sup> ST. AND BUNCOMBE ROAD, SHREVEPORT, LA 71129

- 1 to 11 +/- acres available
- \$0.41 per square foot
- Small tracts available subject to subdivision
- Zoned I-1
- Owner financing available
- Will build to suit
- Located West of Hwy LA 3132 and South of I-20
- Located in Opportunity Zone