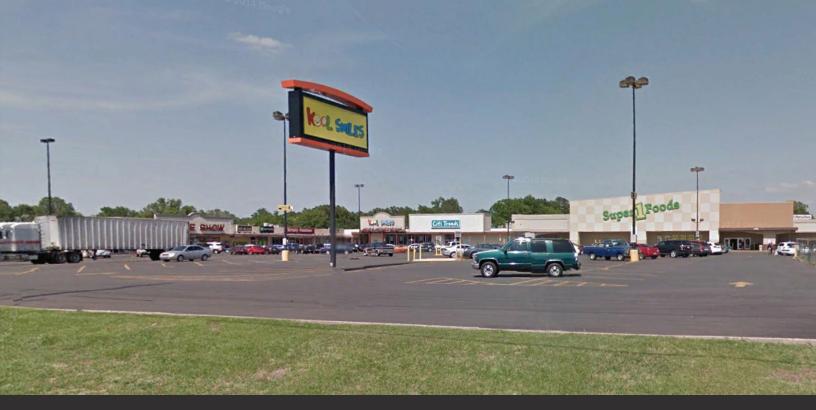

## WESTWOOD SHOPPING CENTER

#### 3709 JEWELLA ROAD, SHREVEPORT, LOUISIANA 71109

- 112,000 SQ FT Retail Center
- Anchored by Super 1 Foods
- Suite 3 4,810 SF: \$12.00/psf
- Suite 4 1,900 SF: \$12.00/psf
- Suite 5 1,615 SF: \$12.00/psf
- Suite 7 4,945 SF: \$8.00/psf
- Plus \$4.00/NNN
- Conveniently located off I-20 and Jewella Road
- Traffic Count: 55,000 Cars Daily
- Generous Parking
- Street and Store Front Signage Available