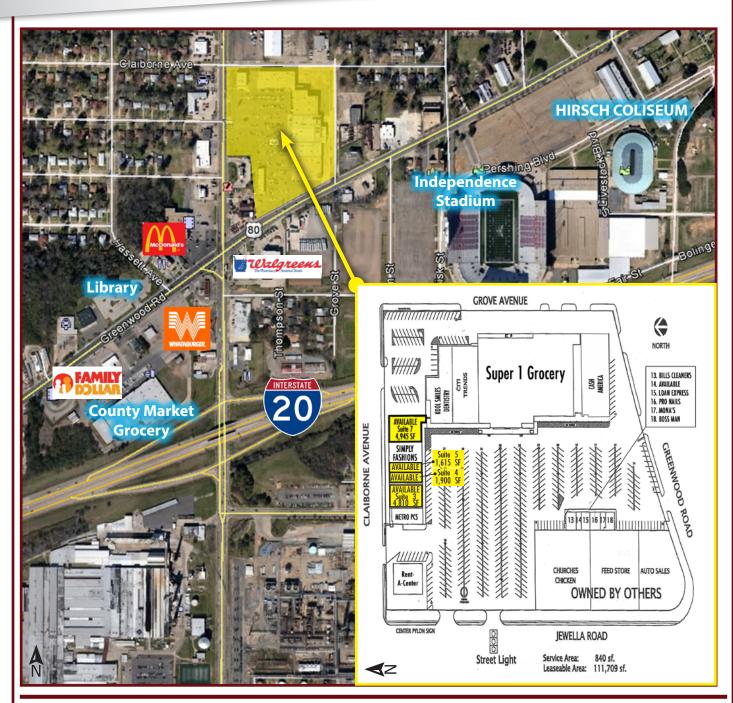

## WESTWOOD SHOPPING CENTER

#### 3709 JEWELLA ROAD, SHREVEPORT, LOUISIANA 71109

- 112,000 SQ FT Retail Center
- Anchored by Super 1 Foods
- Suite 3 4,810 SF: \$12.00/psf
- Suite 4 1,900 SF: \$12.00/psf
- Suite 5 1,615 SF: \$12.00/psf
- Suite 7 4,945 SF: \$8.00/psf
- Plus \$4.00/NNN
- Conveniently located off I-20 and Jewella Road
- Traffic Count: 55,000 Cars Daily
- Generous Parking
- Street and Store Front Signage Available