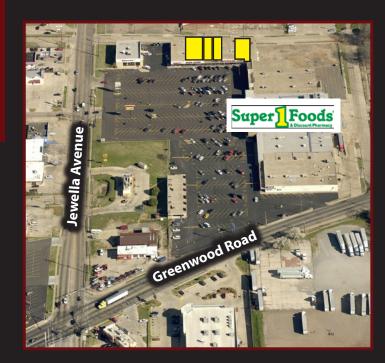

## WESTWOOD SHOPPING CENTER

#### 3709 JEWELLA ROAD, SHREVEPORT, LOUISIANA 71109

- 112,000 SQ FT Retail Center
- Anchored by Super 1 Foods
- Suite 3 4,810 SF: \$12.00/psf
- Suite 4 1,900 SF: \$12.00/psf
- Suite 5 1,615 SF: \$12.00/psf
- Suite 7 4,945 SF: \$8.00/psf
- Plus \$4.00/NNN
- Conveniently located off I-20 and Jewella Road
- Traffic Count: 55,000 Cars Daily
- Generous Parking
- Street and Store Front Signage Available