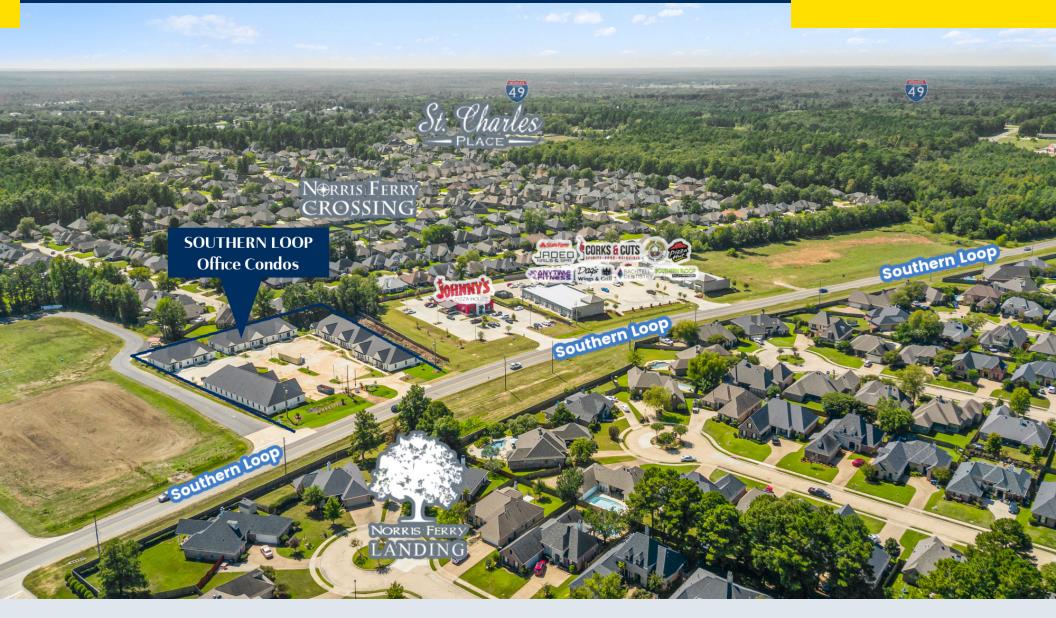

#### **Property Overview**

Newly constructed office condos are ideally located in the growing south Shreveport area. Three buildings with 1,000 SF office condo suites move-in ready with modern build-out. Custom build-out is available. Southern Loop Office Condos sit adjacent to Johnny's Pizza on Southern Loop on approximately two acres. The property features 300' of frontage on Southern Loop and contains 70 parking spaces.

#### **Location Overview**

The property offers ideal access sitting between I-49 and Ellerbe Road. It's located on the corner of Southern Loop and Norris Ferry. Southeast Shreveport has seen widespread commercial and residential progress, making it the fastest growing area in town. The upper-income developments of the Ellerbe Road and Southern Loop area are greatly enhancing the property value.