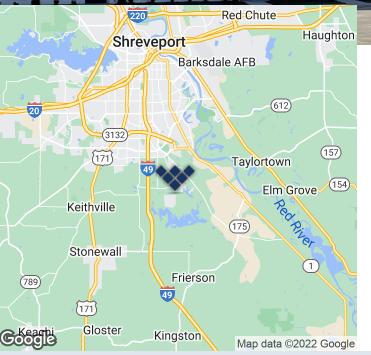

#### **Location Overview**

The property offers ideal access sitting between I-49 and Ellerbe Road. It's located on the corner of Southern Loop and Norris Ferry. Southeast Shreveport has seen widespread commercial and residential progress, making it the fastest growing area in town. The upper-income developments of the Ellerbe Road and Southern Loop area are greatly enhancing the property value.

### **1923 Southern Loop** Shreveport, LA 71106

## Office Building For Sale & Lease

| Sale Price           | \$239,950 - \$259,950          |
|----------------------|--------------------------------|
| Lease Price NNN      | \$2,150 / \$2,350              |
| NNN (Annual)         | \$9.01/SF/YR                   |
| Location Information |                                |
| Building Name        | Southern Loop Office Condos    |
| Street Address       | 1923 Southern Loop             |
| City, State, Zip     | Shreveport, LA 71106           |
| County               | Caddo                          |
| Market               | LA-Shreveport                  |
| Sub-market           | South                          |
| Cross-Streets        | Southern Loop and Norris Ferry |
|                      |                                |