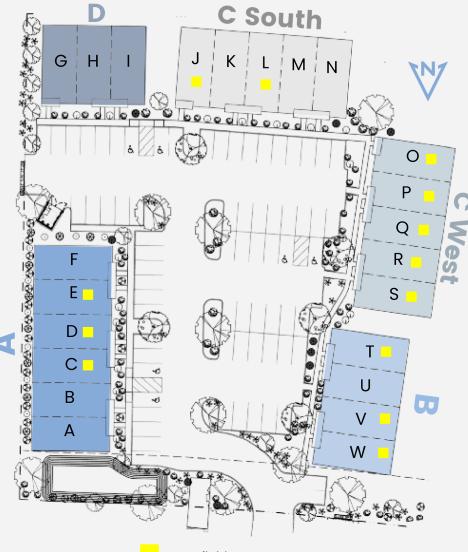

## Southern Loop OFFICE CONDOS

1923 SOUTHERN LOOP, SHREVEPORT, LA

www.sres.com

318.222.8700 03.11.25

| <u>Bldg</u> | <u>Space</u> | <u>Size</u> | <u>Lease Rate</u>   | Rent       | Sale Price   | Est. NNN Expenses  | <u>Availability</u> |
|-------------|--------------|-------------|---------------------|------------|--------------|--------------------|---------------------|
| A           |              | 6,000 SF    |                     |            |              |                    |                     |
| А           | А            | 1,000 SF    | \$25.80/SF (Annual) | \$2,150.00 | \$259,950.00 | \$9.13/SF (Annual) | Sold                |
| A           | В            | 1,000 SF    | \$25.80/SF (Annual) | \$2,150.00 | \$239,950.00 | \$9.13/SF (Annual) | Leased              |
| A           | С            | 1,000 SF    | \$25.80/SF (Annual) | \$2,150.00 | \$239,950.00 | \$9.13/SF (Annual) | Available           |
| A           | D            | 1,000 SF    | \$25.80/SF (Annual) | \$2,150.00 | \$239,950.00 | \$9.13/SF (Annual) | Available           |
| A           | Е            | 1,000 SF    | \$25.80/SF (Annual) | \$2,150.00 | \$239,950.00 | \$9.13/SF (Annual) | Available           |
| A           | F            | 1,000 SF    | \$25.80/SF (Annual) | \$2,150.00 | \$259,950.00 | \$9.13/SF (Annual) | Sold                |
| D           |              | 3,000 SF    |                     |            |              |                    |                     |
| D           | G            | 1,000 SF    | \$25.80/SF (Annual) | \$2,150.00 | \$259,950.00 | \$9.13/SF (Annual) | Leased              |
| D           | Н            | 1,000 SF    | \$25.80/SF (Annual) | \$2,150.00 | \$239,950.00 | \$9.13/SF (Annual) | Leased              |
| D           | - 1          | 1,000 SF    | \$25.80/SF (Annual) | \$2,150.00 | \$259,950.00 | \$9.13/SF (Annual) | Leased              |
| C South     |              | 5,000 SF    |                     |            |              |                    |                     |
| C South     | J            | 1,000 SF    | \$28.20/SF (Annual) | \$2,350.00 | \$259,950.00 | \$9.13/SF (Annual) | Available           |
| C South     | K            | 1,000 SF    | \$25.80/SF (Annual) | \$2,150.00 | \$239,950.00 | \$9.13/SF (Annual) | Leased              |
| C South     | L            | 1,000 SF    | \$25.80/SF (Annual) | \$2,150.00 | \$239,950.00 | \$9.13/SF (Annual) | Available           |
| C South     | М            | 1,000 SF    | \$25.80/SF (Annual) | \$2,150.00 | \$239,950.00 | \$9.13/SF (Annual) | Sold                |
| C South     | Ν            | 1,000 SF    | \$28.20/SF (Annual) | \$2,350.00 | \$259,950.00 | \$9.13/SF (Annual) | Sold                |
| C West      |              | 5,000 SF    |                     |            |              |                    |                     |
| C West      | 0            | 1,000 SF    | \$28.20/SF (Annual) | \$2,350.00 | \$259,950.00 | \$9.13/SF (Annual) | Available           |
| C West      | Р            | 1,000 SF    | \$25.80/SF (Annual) | \$2,150.00 | \$239,950.00 | \$9.13/SF (Annual) | Available           |
| _ C West    | Q            | 1,000 SF    | \$25.80/SF (Annual) | \$2,150.00 | \$239,950.00 | \$9.13/SF (Annual) | Available           |
| _ C West    | R            | 1,000 SF    | \$25.80/SF (Annual) | \$2,150.00 | \$239,950.00 | \$9.13/SF (Annual) | Available           |
| C West      | S            | 1,000 SF    | \$28.20/SF (Annual) | \$2,350.00 | \$259,950.00 | \$9.13/SF (Annual) | Available           |
| В           |              | 4,000 SF    |                     |            |              |                    |                     |
| B           | Т            | 1,000 SF    | \$28.20/SF (Annual) | \$2,350.00 | \$259,950.00 | \$9.13/SF (Annual) | Available           |
| B           | U            | 1,000 SF    | \$25.80/SF (Annual) | \$2,150.00 | \$239,950.00 | \$9.13/SF (Annual) | Leased              |
| B           | V            | 1,000 SF    | \$25.80/SF (Annual) | \$2,150.00 | \$239,950.00 | \$9.13/SF (Annual) | Available           |
| B           | W            | 1,000 SF    | \$28.20/SF (Annual) | \$2,350.00 | \$259,950.00 | \$9.13/SF (Annual) | Available           |