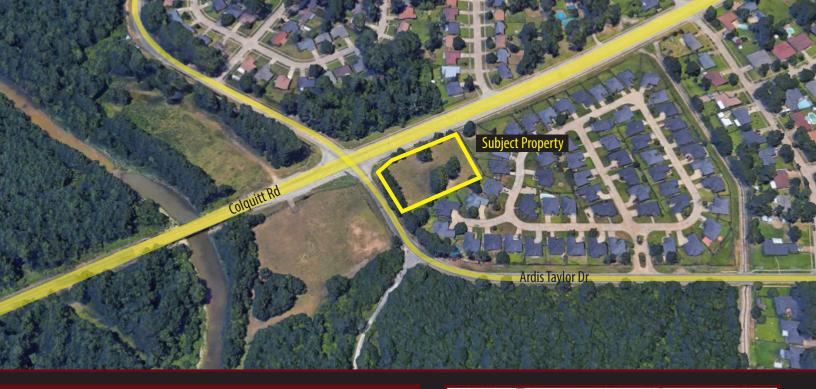

## SE CORNER OF COLQUITT RD & ARDIS TAYLOR Shreveport, LA 71118

- 1.1 Acre of undeveloped land for sale
- Relatively Flat
- Zoned C-3
- .75 miles to Mansfield Rd. on Ardis Taylor
- 1.25 miles to Mansfield/Colquitt Rd intersection
- 1.25 miles to Mansfield Rd. Walmart
- Sale Price \$170,000

SE CORNER OF ARDIS TAYLOR AND COLQUITT RD., SHREVEPORT, LA 71118

For more information, contact: