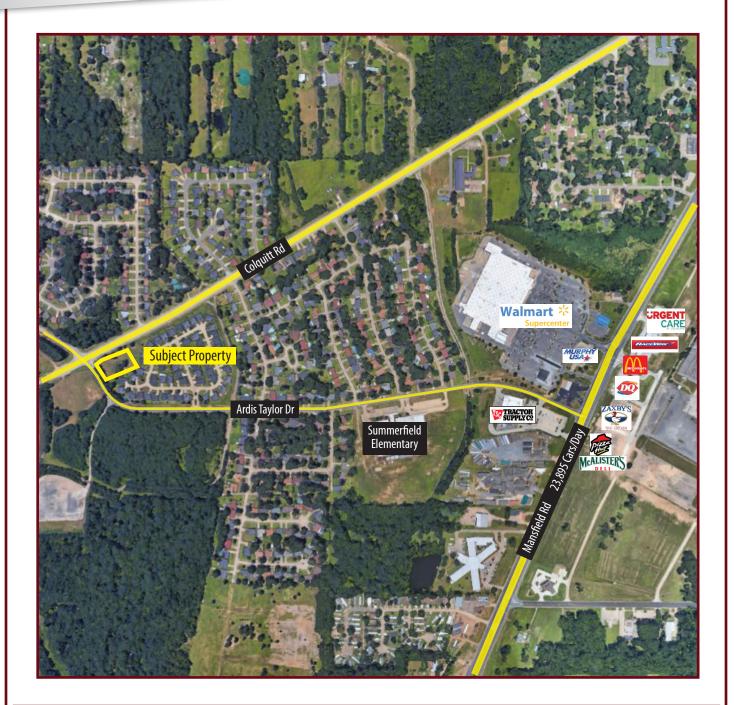

## SE CORNER OF COLQUITT RD & ARDIS TAYLOR Shreveport, LA 71118

- 1.1 Acre of undeveloped land for sale
- Relatively Flat
- Zoned C-3
- .75 miles to Mansfield Rd. on Ardis Taylor
- 1.25 miles to Mansfield/Colquitt Rd intersection
- 1.25 miles to Mansfield Rd. Walmart
- Sale Price \$170,000

SE CORNER OF ARDIS TAYLOR AND COLQUITT RD., SHREVEPORT, LA 71118

For more information, contact: