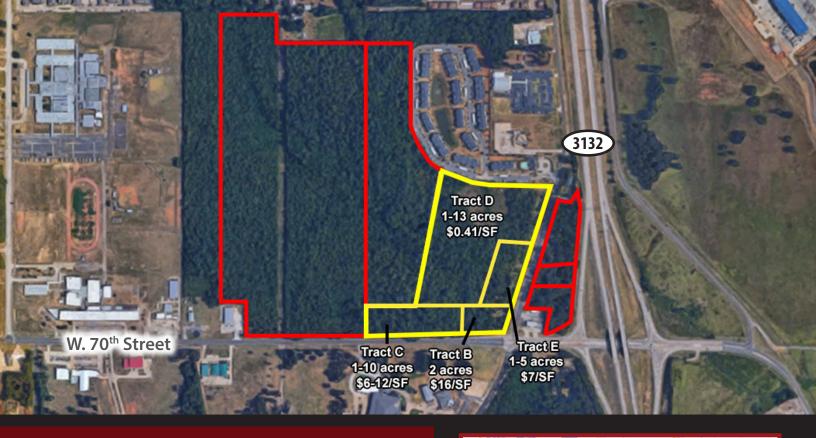

## 1-30± ACRES AVAILABLE FOR SALE - ALL OR PART

W. 70<sup>TH</sup> ST. AND BUNCOMBE ROAD, SHREVEPORT, LA 71129

- Small tracts available subject to subdivision
- Tract B 2 acres
- Tract C 10 acres
- Tract D 13 acres
- Tract E 5 acres
- 30 acres total
- Tract B \$16.00 per square foot
- Tract C \$6.00 \$12.00 per square foot
- Tract D \$0.41 per square foot
- Tract E \$7.00 per square foot
- Owner financing available
- Will build to suit
- Located West of Hwy LA 3132 and South of I-20
- Located in Opportunity Zone