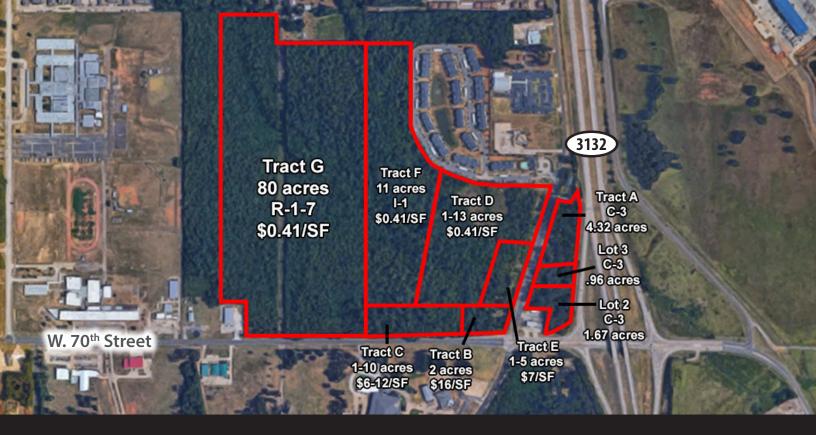

## 1-131± ACRES AVAILABLE FOR SALE - ALL OR PART

W. 70<sup>TH</sup> ST. AND BUNCOMBE ROAD, SHREVEPORT, LA 71129

- Suitable For Retail/Office/Commercial/Residential Use
- Small tracts available subject to subdivision
- Will sell all or part
- Owner Financing Available
- Will Build To Suit
- Located West of Hwy LA 3132 and South of I-20
- Contact Agent For Pricing Information
- Located in Opportunity Zone

## 1 TO 131± ACRES For Sale - All or Part

W. 70<sup>™</sup> STREET AND BUNCOMBE ROAD SHREVEPORT, LA 71129

For information, please contact: