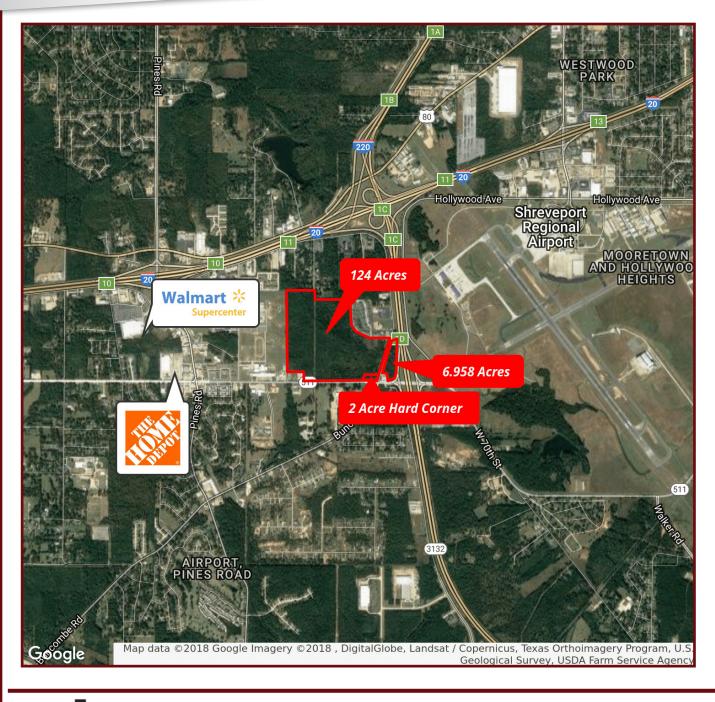

## 1-131± ACRES AVAILABLE FOR SALE - ALL OR PART

W. 70<sup>TH</sup> ST. AND BUNCOMBE ROAD, SHREVEPORT, LA 71129

- Suitable For Retail/Office/Commercial/Residential Use
- Small tracts available subject to subdivision
- Will sell all or part
- Owner Financing Available
- Will Build To Suit
- Located West of Hwy LA 3132 and South of I-20
- Contact Agent For Pricing Information
- Located in Opportunity Zone

## 1 TO 131± ACRES For Sale - All or Part

W. 70<sup>™</sup> STREET AND BUNCOMBE ROAD SHREVEPORT, LA 71129

For information, please contact: