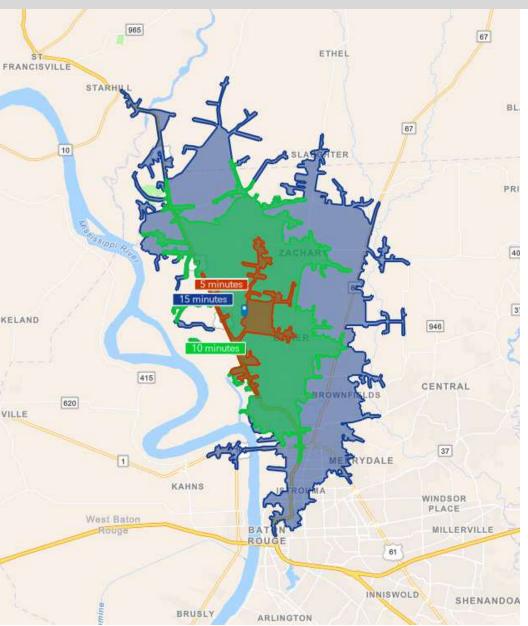

### PROPERTY HIGHLIGHTS

- Sale, Ground Leases, or Build to Suit Opportunities
- Lot Sizes- Up to 46.4 Acres
- · Attractive Demographic Profile
- More than 2000 Approved Residential Lots Located withing 0.5 mi
- Zoning- Planned Unit Development (PUD)