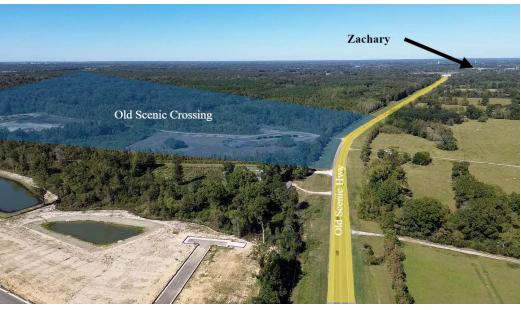

### **VACANT LAND FOR SALE -OLD SCENIC HIGHWAY**

ZACHARY, LA 70791

### PROPERTY DESCRIPTION

Vacant Land For Sale in the heart of the rapidly growing Zachary area. This strategically positioned site along Old Scenic Highway seamlessly integrates retail, office, and warehousing spaces, creating an unparalleled environment for business growth and success. With a variety of space types available, including the potential for drive-through opportunities, and excellent exposure along Old Scenic Highway (31,000VPD), this hard corner property offers outstanding opportunities for a diverse range of users. Additionally, its proximity to the City of Zachary and Lane Regional Medical Campus, currently undergoing a \$90 million renovation, enhances its appeal. With its strategic location within the Zachary School District, Old Scenic Crossing is poised to become a vibrant business center, catering to the community's needs and contributing to the area's rapid development. Located in an area with some of the highest household income demographics in Louisiana, this tract addresses an underserved retail market. The trade area welcomes communitydriven uses, providing an ideal canvas for grocers, restaurant, retail establishments and medical and office users. Be part of shaping the future of this thriving community and establish your presence in a prime location that not only offers visibility and accessibility but also embraces the essence of a dynamic and growing business hub. Old Scenic Crossing invites businesses to seize the opportunity and be a part of the flourishing economic landscape of the Zachary community. Please contact agents for additional information.