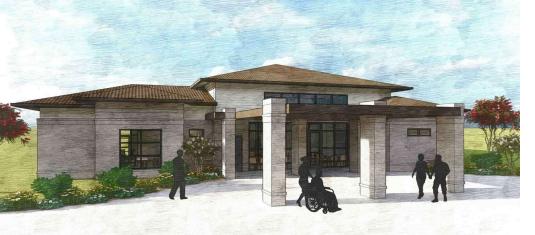

### PROPERTY DESCRIPTION

Vacant Land For Sale in the heart of the rapidly growing Zachary area. This strategically positioned site along Old Scenic Highway seamlessly integrates retail, office, and warehousing spaces, creating an unparalleled environment for business growth and success. With a variety of space types available, including the potential for drive-through opportunities, and excellent exposure along Old Scenic Highway (31,000VPD), this hard corner property offers outstanding opportunities for a diverse range of users. Additionally, its proximity to the City of Zachary and Lane Regional Medical Campus, currently undergoing a \$90 million renovation, enhances its appeal. With its strategic location within the Zachary School District, Old Scenic Crossing is poised to become a vibrant business center, catering to the community's needs and contributing to the area's rapid development. Located in an area with some of the highest household income demographics in Louisiana, this tract addresses an underserved retail market. The trade area welcomes communitydriven uses, providing an ideal canvas for grocers, restaurant, retail establishments and medical and office users. Be part of shaping the future of this thriving community and establish your presence in a prime location that not only offers visibility and accessibility but also embraces the essence of a dynamic and growing business hub. Old Scenic Crossing invites businesses to seize the opportunity and be a part of the flourishing economic landscape of the Zachary community. Please contact agents for additional information.