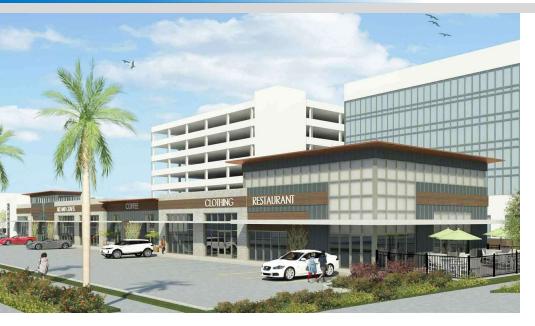

### PROPERTY DESCRIPTION

Vacant Land For Sale in the heart of the rapidly growing Zachary area. This strategically positioned site along Old Scenic Highway seamlessly integrates retail, office, and warehousing spaces, creating an unparalleled environment for business growth and success. With a variety of space types available, including the potential for drive-through opportunities, and excellent exposure along Old Scenic Highway (31,000VPD), this hard corner property offers outstanding opportunities for a diverse range of users. Additionally, its proximity to the City of Zachary and Lane Regional Medical Campus, currently undergoing a \$90 million renovation, enhances its appeal. With its strategic location within the Zachary School District, Old Scenic Crossing is poised to become a vibrant business center, catering to the community's needs and contributing to the area's rapid development. Located in an area with some of the highest household income demographics in Louisiana, this tract addresses an underserved retail market. The trade area welcomes communitydriven uses, providing an ideal canvas for grocers, restaurant, retail establishments and medical and office users. Be part of shaping the future of this thriving community and establish your presence in a prime location that not only offers visibility and accessibility but also embraces the essence of a dynamic and growing business hub. Old Scenic Crossing invites businesses to seize the opportunity and be a part of the flourishing economic landscape of the Zachary community. Please contact agents for additional information.

### PROPERTY HIGHLIGHTS

- Sale, Ground Leases, or Build to Suit Opportunities
- Lot Sizes- Up to 46.4 Acres
- · Attractive Demographic Profile
- More than 2000 Approved Residential Lots Located withing 0.5 mi
- Zoning- Planned Unit Development (PUD)