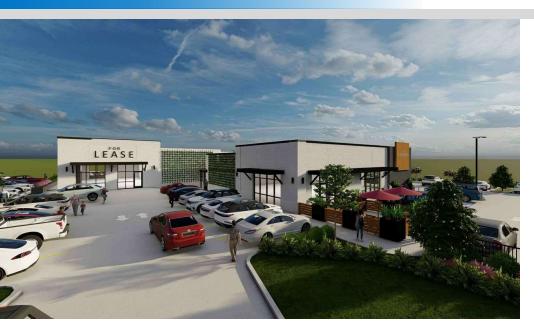

### PROPERTY DESCRIPTION

Vacant Land For Sale in the heart of the rapidly growing Zachary area. This strategically positioned site along Old Scenic Highway seamlessly integrates retail, office, and warehousing spaces, creating an unparalleled environment for business growth and success. With a variety of space types available, including the potential for drive-through opportunities, and excellent exposure along Old Scenic Highway (31,000VPD), this hard corner property offers outstanding opportunities for a diverse range of users. Additionally, its proximity to the City of Zachary and Lane Regional Medical Campus, currently undergoing a \$90 million renovation, enhances its appeal. With its strategic location within the Zachary School District, Old Scenic Crossing is poised to become a vibrant business center, catering to the community's needs and contributing to the area's rapid development. Located in an area with some of the highest household income demographics in Louisiana, this tract addresses an underserved retail market. The trade area welcomes communitydriven uses, providing an ideal canvas for grocers, restaurant, retail establishments and medical and office users. Be part of shaping the future of this thriving community and establish your presence in a prime location that not only offers visibility and accessibility but also embraces the essence of a dynamic and growing business hub. Old Scenic Crossing invites businesses to seize the opportunity and be a part of the flourishing economic landscape of the Zachary community. Please contact agents for additional information.

### PROPERTY HIGHLIGHTS

- Sale, Ground Leases, or Build to Suit Opportunities
- Lot Sizes- Up to 46.4 Acres
- · Attractive Demographic Profile
- More than 2000 Approved Residential Lots Located withing 0.5 mi
- Zoning- Planned Unit Development (PUD)