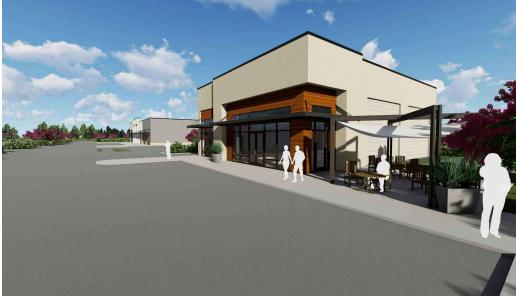

### PROPERTY DESCRIPTION

Vacant Land For Sale in the heart of the rapidly growing Zachary area. This strategically positioned site along Old Scenic Highway seamlessly integrates retail, office, and warehousing spaces, creating an unparalleled environment for business growth and success. With a variety of space types available, including the potential for drive-through opportunities, and excellent exposure along Old Scenic Highway (31,000VPD), this hard corner property offers outstanding opportunities for a diverse range of users. Additionally, its proximity to the City of Zachary and Lane Regional Medical Campus, currently undergoing a \$90 million renovation, enhances its appeal. With its strategic location within the Zachary School District, Old Scenic Crossing is poised to become a vibrant business center, catering to the community's needs and contributing to the area's rapid development. Located in an area with some of the highest household income demographics in Louisiana, this tract addresses an underserved retail market. The trade area welcomes communitydriven uses, providing an ideal canvas for grocers, restaurant, retail establishments and medical and office users. Be part of shaping the future of this thriving community and establish your presence in a prime location that not only offers visibility and accessibility but also embraces the essence of a dynamic and growing business hub. Old Scenic Crossing invites businesses to seize the opportunity and be a part of the flourishing economic landscape of the Zachary community. Please contact agents for additional information.

### PROPERTY HIGHLIGHTS

- Sale, Ground Leases, or Build to Suit Opportunities
- Lot Sizes- Up to 46.4 Acres
- · Attractive Demographic Profile
- More than 2000 Approved Residential Lots Located withing 0.5 mi
- Zoning- Planned Unit Development (PUD)