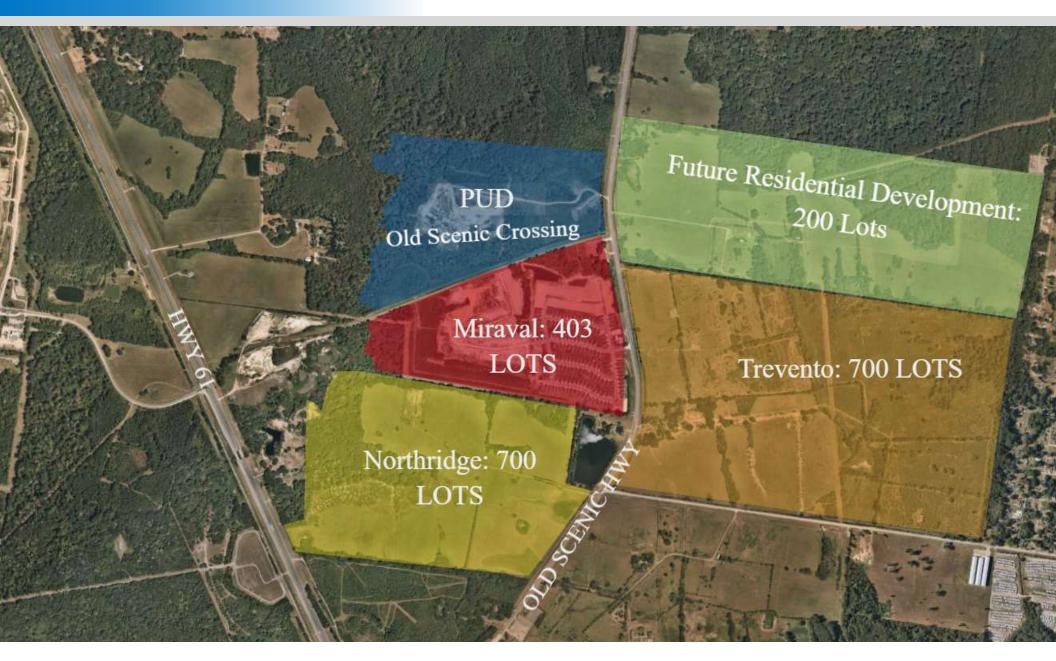

### PROPERTY HIGHLIGHTS

- Sale, Ground Leases, or Build to Suit Opportunities
- Lot Sizes- Up to 46.4 Acres
- · Attractive Demographic Profile
- More than 2000 Approved Residential Lots Located withing 0.5 mi
- Zoning- Planned Unit Development (PUD)