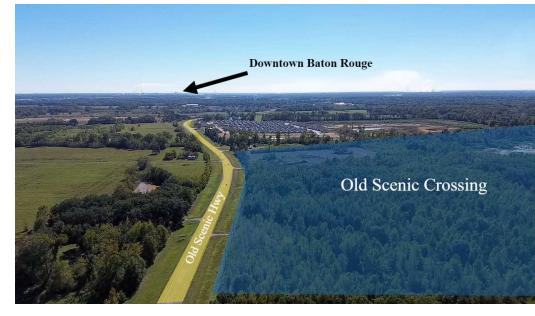

### **VACANT LAND FOR SALE -OLD SCENIC HIGHWAY**

ZACHARY, LA 70791

### PROPERTY DESCRIPTION

Vacant Land For Sale in the heart of the rapidly growing Zachary area. This strategically positioned site along Old Scenic Highway seamlessly integrates retail, office, and warehousing spaces, creating an unparalleled environment for business growth and success. With a variety of space types available, including the potential for drive-through opportunities, and excellent exposure along Old Scenic Highway (31,000VPD), this hard corner property offers outstanding opportunities for a diverse range of users. Additionally, its proximity to the City of Zachary and Lane Regional Medical Campus, currently undergoing a \$90 million renovation, enhances its appeal. With its strategic location within the Zachary School District, Old Scenic Crossing is poised to become a vibrant business center, catering to the community's needs and contributing to the area's rapid development. Located in an area with some of the highest household income demographics in Louisiana, this tract addresses an underserved retail market. The trade area welcomes communitydriven uses, providing an ideal canvas for grocers, restaurant, retail establishments and medical and office users. Be part of shaping the future of this thriving community and establish your presence in a prime location that not only offers visibility and accessibility but also embraces the essence of a dynamic and growing business hub. Old Scenic Crossing invites businesses to seize the opportunity and be a part of the flourishing economic landscape of the Zachary community. Please contact agents for additional information.