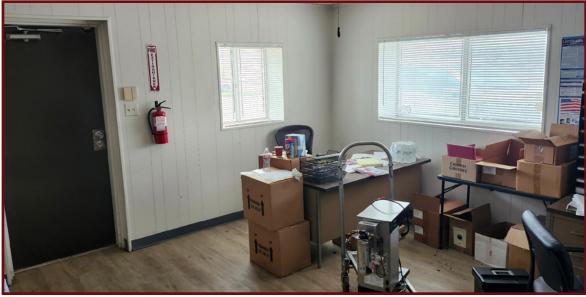

# OFFICE/WAREHOUSE SPACE FOR LEASE

1262 GRIMMETT DRIVE, SHREVEPORT, LA 71107

- 5,045 SF Office/Warehouse
- Three 12'x 9' overhead doors
- 600 SF Office Space
- Conditioned Warehouse
- Zoned I-2
- Highly visible from North Market St.
- \$3,500/Month NNN