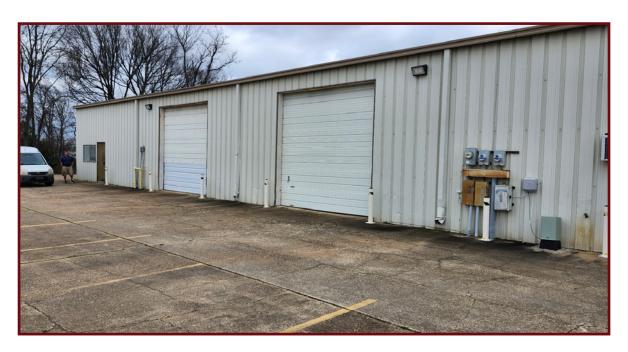

# OFFICE/WAREHOUSE SPACE FOR LEASE

1262 GRIMMETT DRIVE, SHREVEPORT, LA 71107

- 5,045 SF Office/Warehouse
- Three 12'x 9' overhead doors
- 600 SF Office Space
- Conditioned Warehouse
- Zoned I-2
- Highly visible from North Market St.
- \$3,500/Month NNN