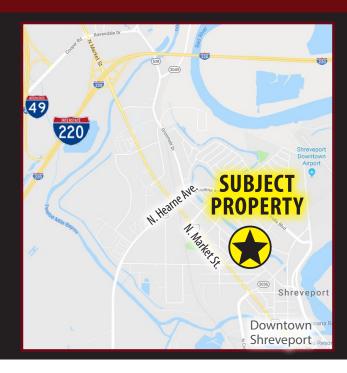

# OFFICE/WAREHOUSE SPACE FOR LEASE

1262 GRIMMETT DRIVE, SHREVEPORT, LA 71107

- 5,045 SF Office/Warehouse
- Three 12'x 9' overhead doors
- 600 SF Office Space
- Conditioned Warehouse
- Zoned I-2
- Highly visible from North Market St.
- \$3,500/Month NNN



For more information, contact:

Michael Morrison | 318.222.2244 | mmorrison@vintagerealty.com Eric Ricard | 318.222.2244 | ericard@vintagerealty.com



ALL INFORMATION CONTAINED HEREIN IS BELIEVED TO BE ACCURATE, BUT IS NOT WARRANTED AND NO LIABILITY OF ERRORS OR OMISSIONS IS ASSURED BY EITHER THE PROPERTY OWNER OR VINTAGE REALTY COMPANY OR ITS AGENTS AND EMPLOYEES. PRICES AS STATED HEREIN AND PRODUCT AVAILABILITY IS SUBJECT TO CHANGE AND/OR SALE OR LEASE WITHOUT PRIOR NOTICE, AND ALL SIZES AND DIMENSIONS ARE SUBJECT TO CORRECTION. REV 2/2025









### For information, please contact:

### Michael Morrison | 318.222.2244 | mmorrison@vintagerealty.com Eric Ricard | 318.222.2244 | ericard@vintagerealty.com

Eric Ricard 318.222.2244 ericard@vintagerealty.com

ALL INFORMATION CONTAINED HE