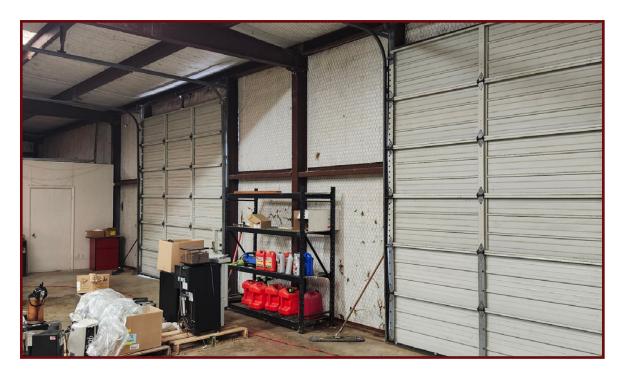

# OFFICE/WAREHOUSE SPACE FOR LEASE

1262 GRIMMETT DRIVE, SHREVEPORT, LA 71107

- 5,045 SF Office/Warehouse
- Three 12'x 9' overhead doors
- 600 SF Office Space
- Conditioned Warehouse
- Zoned I-2
- Highly visible from North Market St.
- \$3,500/Month NNN