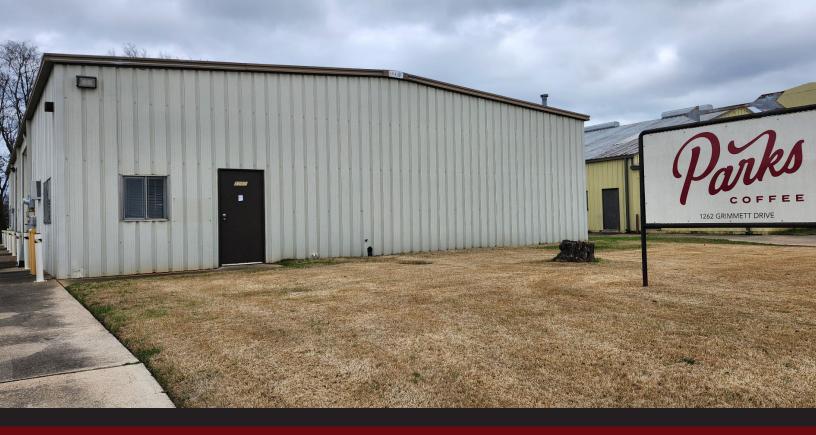

# OFFICE/WAREHOUSE SPACE FOR LEASE

1262 GRIMMETT DRIVE, SHREVEPORT, LA 71107

- 5,045 SF Office/Warehouse
- Three 12'x 9' overhead doors
- 600 SF Office Space
- Conditioned Warehouse
- Zoned I-2
- Highly visible from North Market St.
- \$3,500/Month NNN