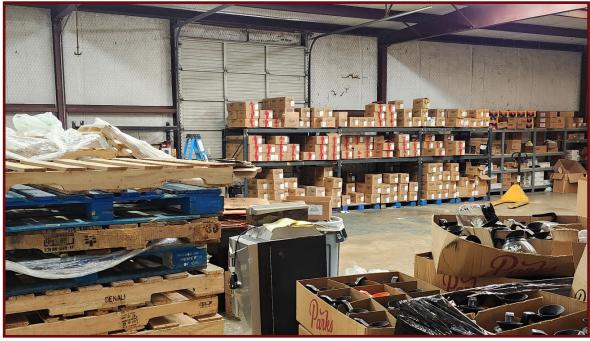

# OFFICE/WAREHOUSE SPACE FOR LEASE

1262 GRIMMETT DRIVE, SHREVEPORT, LA 71107

- 5,045 SF Office/Warehouse
- Three 12'x 9' overhead doors
- 600 SF Office Space
- Conditioned Warehouse
- Zoned I-2
- Highly visible from North Market St.
- \$3,500/Month NNN