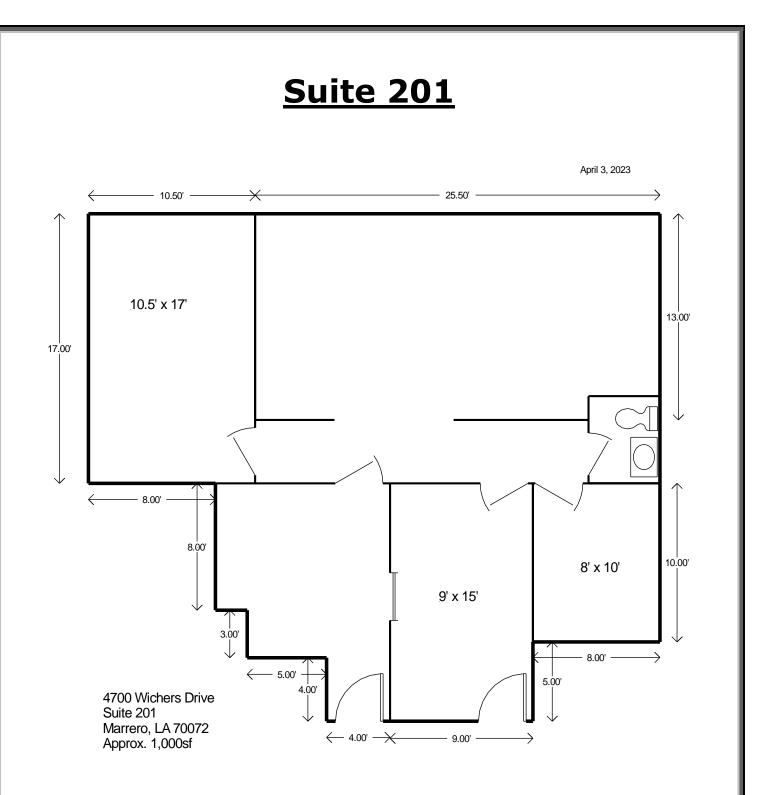

## Medical Office Space For Lease

Location: 4700 Wichers Drive, Marrero, LA 70072 (One block from West Jefferson Hospital)

| Available: | <u>Suite</u> | <u>Size</u> | <u>Monthly Rent</u> | <u>Per Square Foot</u> |
|------------|--------------|-------------|---------------------|------------------------|
|            | 201          | 1,000sf     | \$1,800.00          | \$21.60                |
|            | 208          | 1,000sf     | \$1,800.00          | \$21.60                |