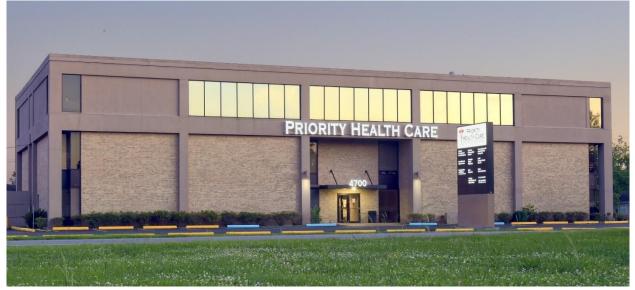

## Medical Office Space For Lease

Location: 4700 Wichers Drive, Marrero, LA 70072 (One block from West Jefferson Hospital)

| Available: | <u>Suite</u> | <u>Size</u> | <u>Monthly Rent</u> | <u>Per Square Foot</u> |
|------------|--------------|-------------|---------------------|------------------------|
|            | 201          | 1,000sf     | \$1,800.00          | \$21.60                |
|            | 208          | 1,000sf     | \$1,800.00          | \$21.60                |

- Description: » 3 story medical building with elevator access
  - » Each unit has a private restroom
  - » All Utilities included in Rent
  - » Plenty of parking
  - » Pylon Signage available
- Tenant Mix:Priority Health Care, Quest Diagnostics, Dr. Patricia Estrada, Home Care<br/>Delivered, New Image Medical Weight Loss, Praetorian Pharmaceutical<br/>T. Johnson & Associates Counseling, Dr. Thomas Melancon, Dr. Maria<br/>Cortez (OBGYN), Optimal Behavioral Support, Behavior Bee Autism Center<br/>and New Orleans Speech & Hearing Center