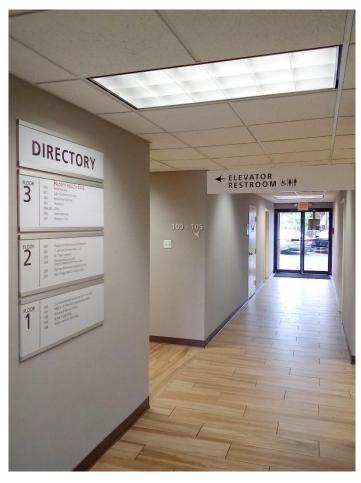

- Description: » 3 story medical building with elevator access
  - » Each unit has a private restroom
  - » All Utilities included in Rent
  - » Plenty of parking
  - » Pylon Signage available
- Tenant Mix:Priority Health Care, Quest Diagnostics, Dr. Patricia Estrada, Home Care<br/>Delivered, New Image Medical Weight Loss, Praetorian Pharmaceutical<br/>T. Johnson & Associates Counseling, Dr. Thomas Melancon, Dr. Maria<br/>Cortez (OBGYN), Optimal Behavioral Support, Behavior Bee Autism Center<br/>and New Orleans Speech & Hearing Center

## **Suite 208**

4700 Wichers Drive Suite 208 Marrero, LA 70072 Approx. 1,000sf