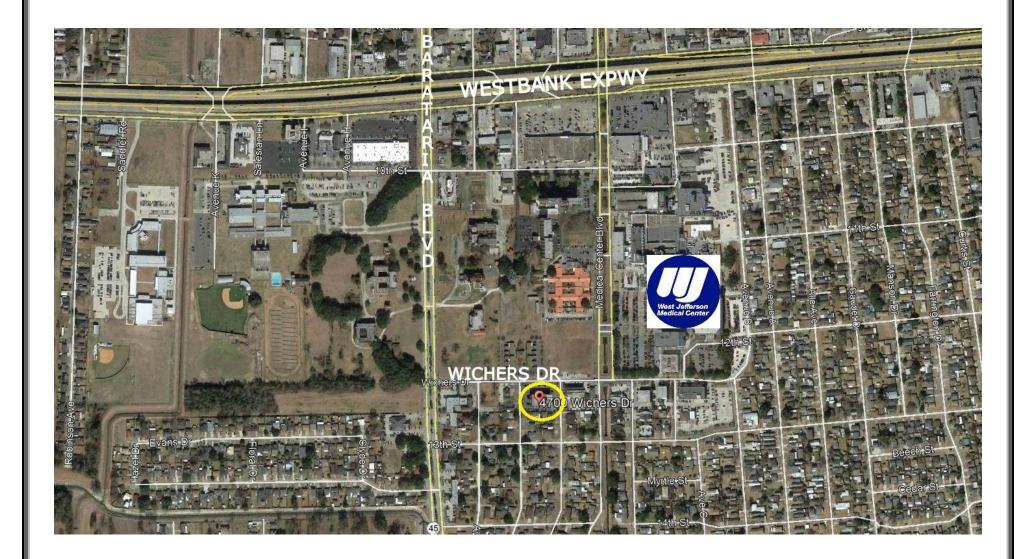

## Medical Office Space For Lease

Location: 4700 Wichers Drive, Marrero, LA 70072 (One block from West Jefferson Hospital)

| Available: | <u>Suite</u> | <u>Size</u> | <u>Monthly Rent</u> | <u>Per Square Foot</u> |
|------------|--------------|-------------|---------------------|------------------------|
|            | 201          | 1,000sf     | \$1,800.00          | \$21.60                |
|            | 208          | 1,000sf     | \$1,800.00          | \$21.60                |