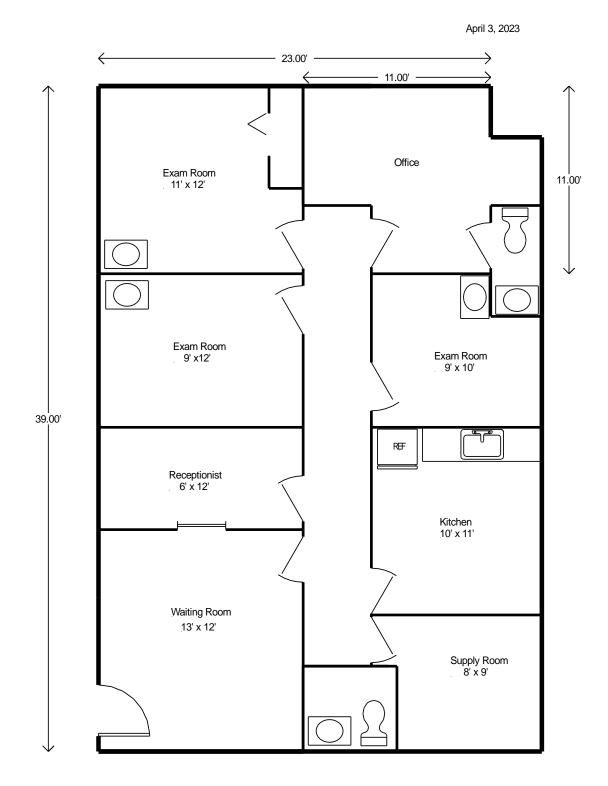

## **Suite 208**

4700 Wichers Drive Suite 208 Marrero, LA 70072 Approx. 1,000sf