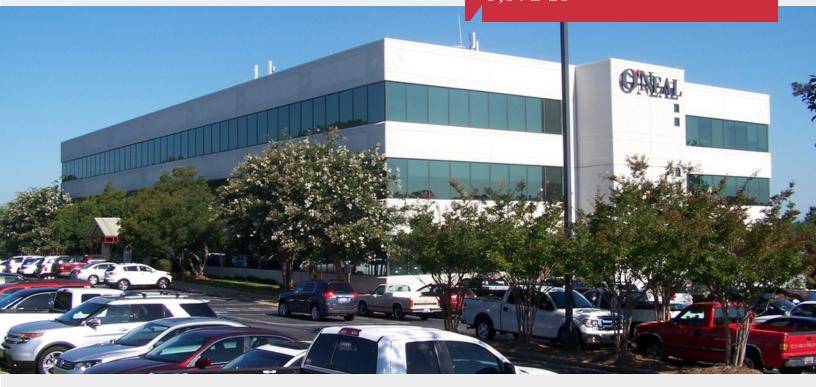

For Lease Office 3,572 SF

## **10 Falcon Crest Drive**

Greenville, SC 29607

## **Property Features**

- Main lobby level office space available
- ±3,572 RSF
- Located at the intersection of North Pleasantburg Drive and I-385 (Exits 40A and 40B)
- One exit from Greenville's central business district
- Lease rate: \$21.00/SF FSG