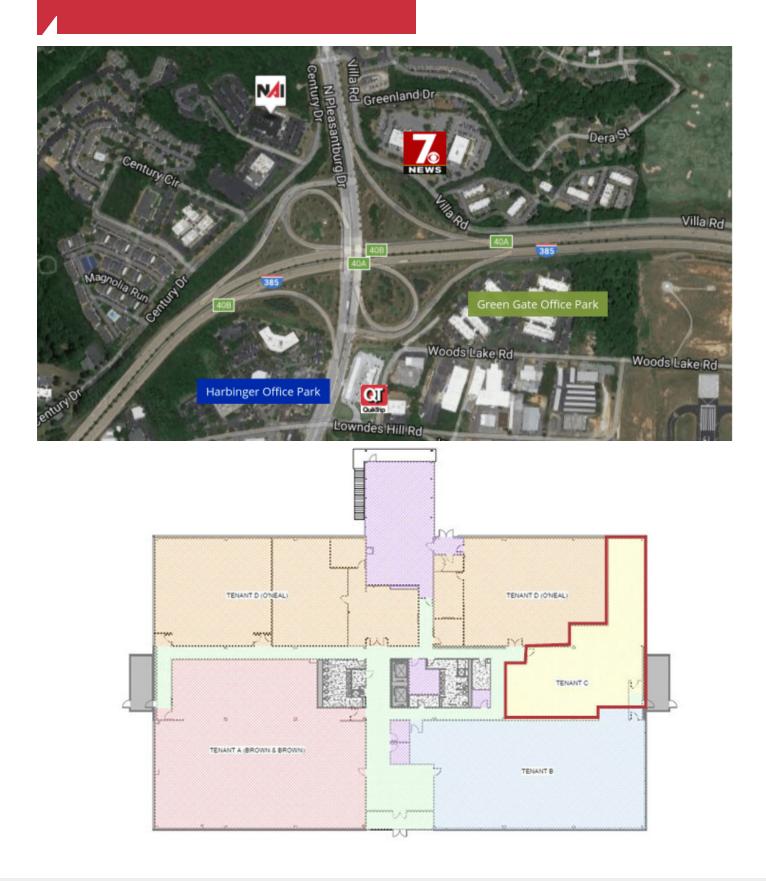

## **Property Features**

- Main lobby level office space available
- ±3,572 RSF
- Located at the intersection of North Pleasantburg Drive and I-385 (Exits 40A and 40B)
- One exit from Greenville's central business district
- Lease rate: \$21.00/SF FSG