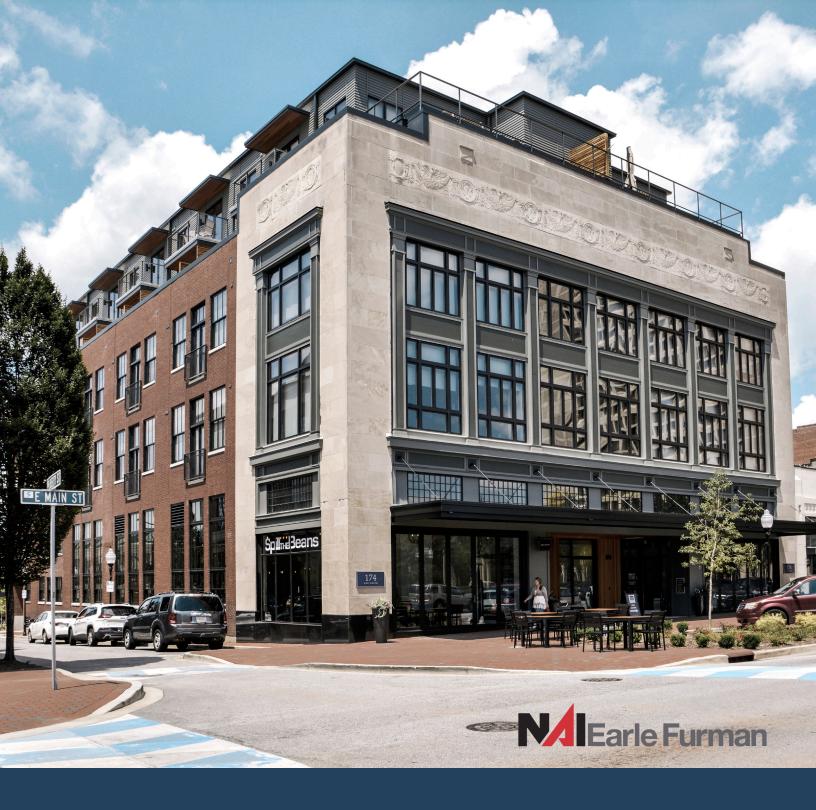

### FOR LEASE

Office Space in Downtown Spartanburg, SC. \$17 PSF FSG

174 E. Main St Spartanburg, SC 29306

### UNIQUE CREATIVE OFFICE SPACE IN THE HEART OF DOWNTOWN SPARTANBURG, SC.

Located on Main Street in the heart of downtown Spartanburg, Aug Smith on Main provides an opportunity to be a part of an exciting urban place. With many local residents having memories of shopping at the historic Aug Smith Department Store, it has served as an icon of downtown retail and commercial space since its construction in the late 1920's.

The building offers residential apartments above ground level retail and office space directly on Main Street, and now highly flexible and creative office space on Dunbar Street. Located at the corner of Dunbar & Liberty Street. and surrounded by many retailers, restaurants. gyms, colleges and corporate headquarters the building is in a highly urban and walkable environment. Convenient parking and highly flexible, Aug Smith office space can accomodate a variety of tenants.

DISTINCT ARCHITECTURE SET IN

HISTORIC & BOOMING DOWNTOWN

DISTRICT OF SPARTANBURG, SC.

THIS IS AUG SMITH ON MAIN.

BE AT THE

**CENTER** OF

EVERYTHING

DOWNTOWN