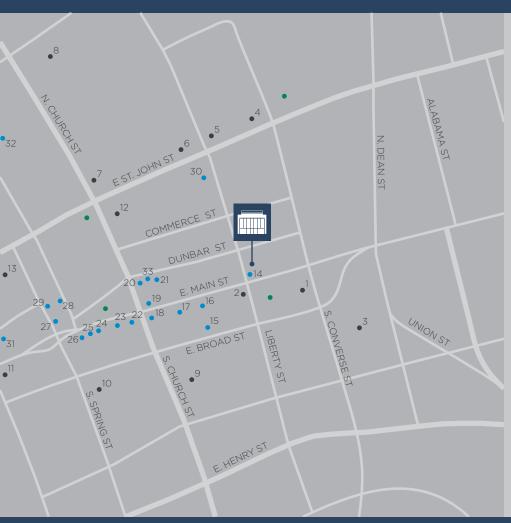

### LOCATION AMENITIES

### BUSINESSES & ORGANIZATIONS

- 1. Denny's Headquarters
- 2. The Local Hiker
- 3. Spartanburg Community College
- 4. Chapman Cultural Center
- 5. Spartanburg Art Museum
- 6. USC College of Business
- 7. The Montgomery Building
- 8. Spartanburg Marriott Hotel
- 9. Spartanburg County Public Library
- 10. Spartanburg City Hall
- 11. AC Hotel
- 12. Advance America Headquarters
- 13. QS/1 Headquarters

### RESTAURANTS

- 14. Spill the Beans
- 15. Downtown Deli & Donuts
- 16. Hub City Scoops
- 17. FR8 Yard
- 18. Lime Leaf
- 19. Groucho's Deli
- 20. Growler Haus
- 21. The Lemongrass Kitchen
- 22. Wild Wing Cafe
- 23. Delaney's Irish Pub
- 24. Monsoon Noodle House
- 25. The Crepe Factory
- 26. Mezcal
- 27. Starbucks
- 28. Bar 1884
- 29. Nacho Taco
- 30. Hub City Co-op Grocery Store
- 31. RJ Rockers Brewing Company & The Silo
- 32. Burrito Hub
- 33. Pokenori

### PARKS