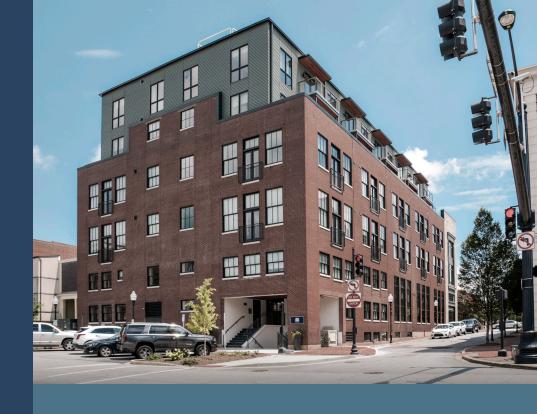

### UNIQUE CREATIVE OFFICE SPACE IN THE HEART OF DOWNTOWN SPARTANBURG, SC.

Located on Main Street in the heart of downtown Spartanburg, Aug Smith on Main provides an opportunity to be a part of an exciting urban place. With many local residents having memories of shopping at the historic Aug Smith Department Store, it has served as an icon of downtown retail and commercial space since its construction in the late 1920's.

The building offers residential apartments above ground level retail and office space directly on Main Street, and now highly flexible and creative office space on Dunbar Street. Located at the corner of Dunbar & Liberty Street. and surrounded by many retailers, restaurants. gyms, colleges and corporate headquarters the building is in a highly urban and walkable environment. Convenient parking and highly flexible, Aug Smith office space can accomodate a variety of tenants.