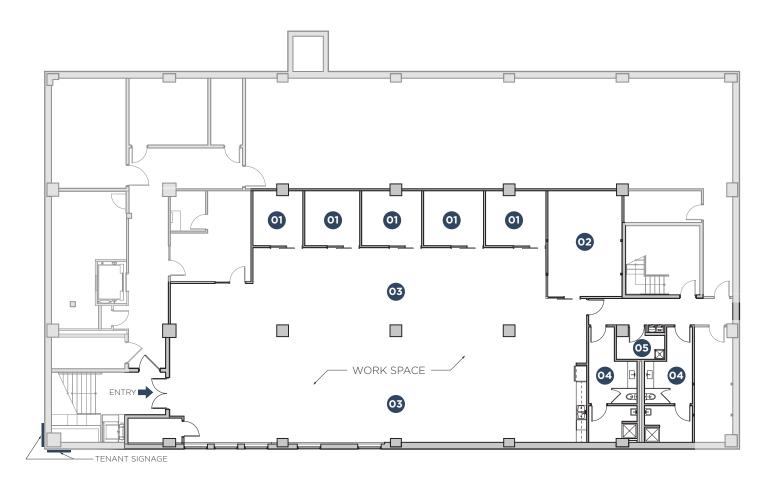

### **DUNBAR ST SUITE** | 4,200 SF

01. Private Office 02. Conference Room 03. Open Work Area 04. Men's & Women's Restrooms

05. Janitor's Closet