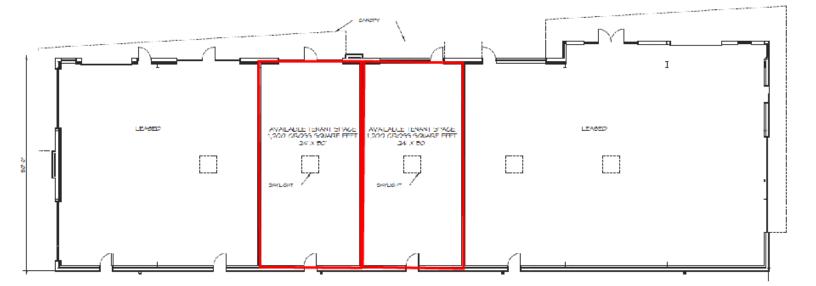

## Retail | 1,200 - 2,400 SF

- Proposed retail building
- Two 1,200 SF suites available
- Outdoor patio space
- Electric car charging station
- Park with playground & picnic shelter
- Skylights for tenant spaces
- Adjacent to 150 new townhomes
- Tenant's include an organic cafe and a kickboxing gym
- Traffic count: 9,700 vpd
- Lease rate: \$22.00/SF NNN