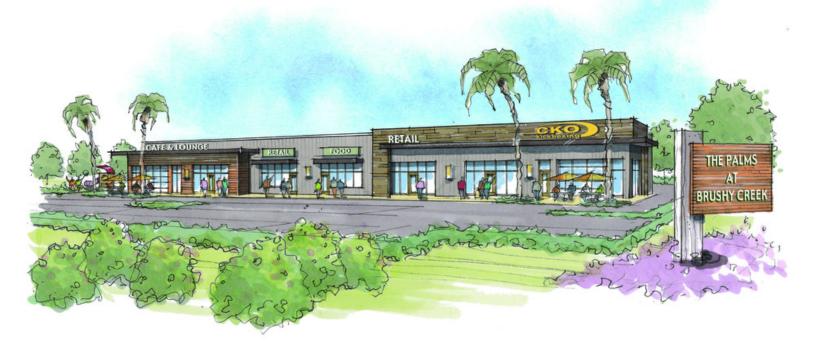

## Retail | 1,200 - 2,400 SF

- Proposed retail building
- Two 1,200 SF suites available
- Outdoor patio space
- Electric car charging station
- Park with playground & picnic shelter
- Skylights for tenant spaces
- Adjacent to 150 new townhomes
- Tenant's include an organic cafe and a kickboxing gym
- Traffic count: 9,700 vpd
- Lease rate: \$22.00/SF NNN

## PALMS AT BRUSHY CREEK Greer. SC SITE FEATURES & CONTEXT 1. Proposed 8,600 SF Retail Building 2. Outdoor Patio Space 3. Drive-Through Lane 1 4. Electric Car Charging Station 5. **H H 11**10 7 Townhomes 8. Future Townhomes 9. New Sidewalk and Street Trees 10. Skylights for Tenant Spaces 8

- Park with Playground and Picnic Shelter
- 6. Stairs/ Pedestrian Connection to Townhomes