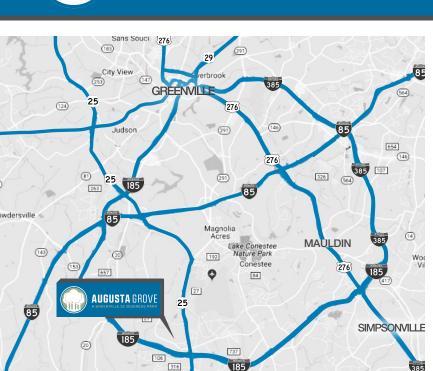

## **Driving Distances**

**PIEDMONT** 

| I-85           | ±4 miles  |
|----------------|-----------|
| Greenville, SC | ±9 miles  |
| I-385          | ±11 miles |
| GSP Airport    | ±16 miles |
| BMW Facility   | ±18 miles |

| SC Inland Port | ±22 miles  |
|----------------|------------|
| I-26           | ±39 miles  |
| Charlotte, NC  | ±106 miles |
| Atlanta, GA    | ±148 miles |

Augusta Grove is the premier industrial and business park in Upstate, South Carolina. Strategically located in southern Greenville County's "Hub of Industry" along the I-85 corridor halfway between Atlanta and Charlotte, Augusta Grove offers world-class industry leaders like GE Aviation, KI Logistics, Magna and JTEKT all the advantages of a master-planned business park with convenient proximity to major interstates.