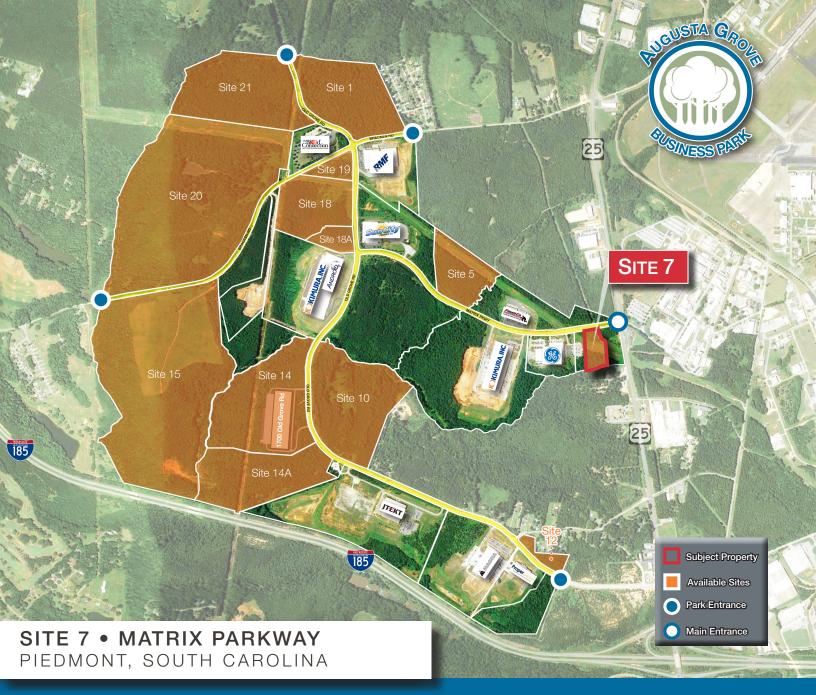

- ±9.6 Total acres
- Multiple park entrances / exits
- Progressive surrounding community with a skilled workforce
- Multi-lane parkway road system in place
- > Ideal location along the I-85 corridor between Atlanta & Charlotte
- Contact brokers for pricing

## Matrix Parkway Augusta Road Aerial