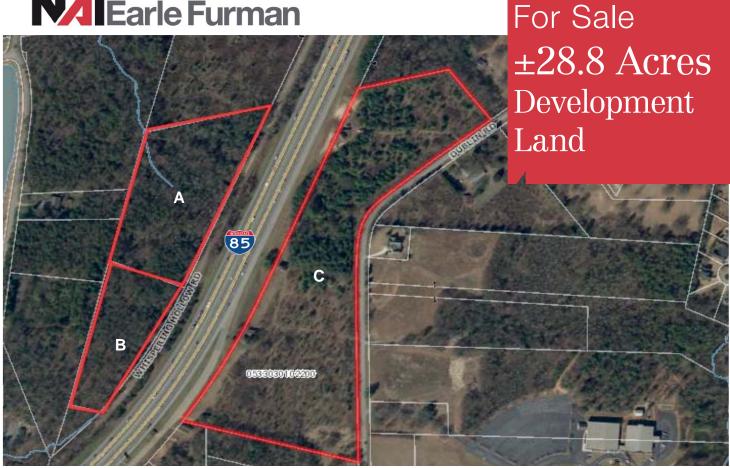

## Whispering Hollow Road/ **Dublin Road**

Greenville, South Carolina 29615

## **Property Features**

Whispering Hollow Road: Parcel A: 6.6 acres / Parcel B: 3.7 acres

- 1,595 ft of frontage along I-85
- Located behind the Dove Tree and Oak Pointe Subdivisions
- Additional ±6.9 acres available adjoining Tracts A and B to increase total acreage along Whispering Hollow Road to ±17 acres

Dublin Road: Parcel C: 18.5 acres

- 1,700 ft of frontage along I-85
- 1,800 ft of frontage along Dublin Road
- Located beside Stone Ledge Apartments

## All parcels:

- Vacant land with no prior use
- Highest and best use single or multi-family development
- Rolling, easy topography for improvement
- 111,700 average daily traffic count (2012)
- Offered for \$2,160, 000 (\$75,000/acre)