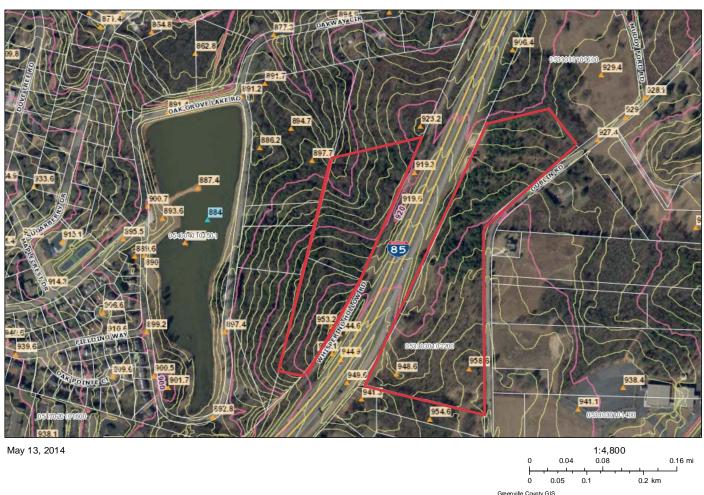

## Whispering Hollow Road/ **Dublin Road**

Greenville, South Carolina 29615

## **Property Features**

Whispering Hollow Road: Parcel A: 6.6 acres / Parcel B: 3.7 acres

- 1,595 ft of frontage along I-85
- Located behind the Dove Tree and Oak Pointe Subdivisions
- Additional ±6.9 acres available adjoining Tracts A and B to increase total acreage along Whispering Hollow Road to ±17 acres

Dublin Road: Parcel C: 18.5 acres

- 1,700 ft of frontage along I-85
- 1,800 ft of frontage along Dublin Road
- Located beside Stone Ledge Apartments

## Greenville County, SC

other public records. Users of this map are hereby notified aforementioned public primary information sources should be consulted for verification of the information contained in this map. Greenville County assumes no legal responsibility for the information contained in this map.