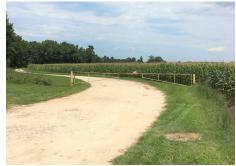

## **Property Highlights:**

NEW PRICE! This 463 +/- acre farm is one of a kind. It has the perfect blend of farm field, upland pines and hardwood lowland, making it a haven for trophy bucks, turkey, doves and ducks. The farm boasts 140 acres of tillable ground, 120 acres of upland timber, 75 of hardwoods, 70 acres of young pines, 2 stocked fish ponds (5.5 acres and 1 acre), a half mile of paved road frontage, and over a mile of frontage of the Lynches River. This farm has all of the components for an excellent wildlife habitat: abundant food source and water and plenty of cover. The farmland gets plenty of water from the river and has highly productive soils. There are already farm tenants in place to generate a significant income from the ag production.