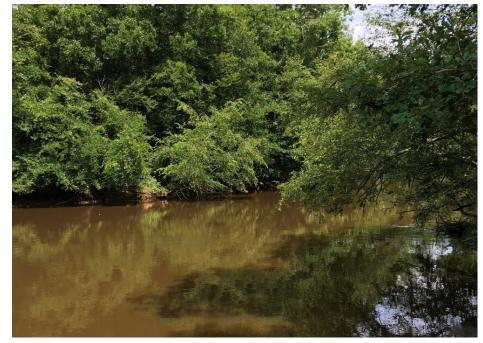

## **Property Highlights:**

NEW PRICE! This 463 +/- acre farm is one of a kind. It has the perfect blend of farm field, upland pines and hardwood lowland, making it a haven for trophy bucks, turkey, doves and ducks. The farm boasts 140 acres of tillable ground, 120 acres of upland timber, 75 of hardwoods, 70 acres of young pines, 2 stocked fish ponds (5.5 acres and 1 acre), a half mile of paved road frontage, and over a mile of frontage of the Lynches River. This farm has all of the components for an excellent wildlife habitat: abundant food source and water and plenty of cover. The farmland gets plenty of water from the river and has highly productive soils. There are already farm tenants in place to generate a significant income from the ag production.