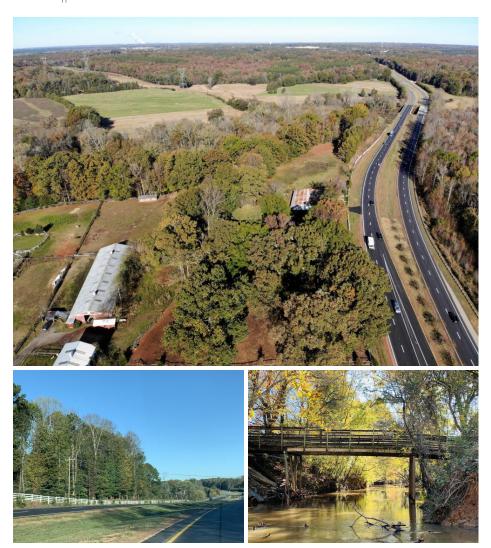

### **Property Highlights:**

Portion of the Larkspur Ranch, this 345.04 acre portion offers commercial acreage on the South Bound lanes of Hwy 521 (Charlotte Highway) just South of Indian Land, just North of the intersection of Hwy 75 (Waxhaw Highway) and approximately one mile North of the building site (Cleveland Construction) of the new Indian Land High School, expected to be completed late spring 2020. This acreage presents multiple uses to the right Buyer with vision. The flood plain acreage could be used as central green space or placed under conservation easement to protect the natural beauty of this portion of the property and along the 12 Mile Creek frontage, or to simply continue the equestrian nature of the ranch. Although timber value is certainly available to harvest, the canopy from these large White Oaks and multiple other hardwood species will create the aesthetic backdrop throughout a thriving community that many desire to have. Secondary Road Frontage along Laney Road provides over 3/4 mile frontage (East and West side frontage combined) in addition to the Highway 521 Frontage. Please contact the listing agent for further conversations about potential acquisition.