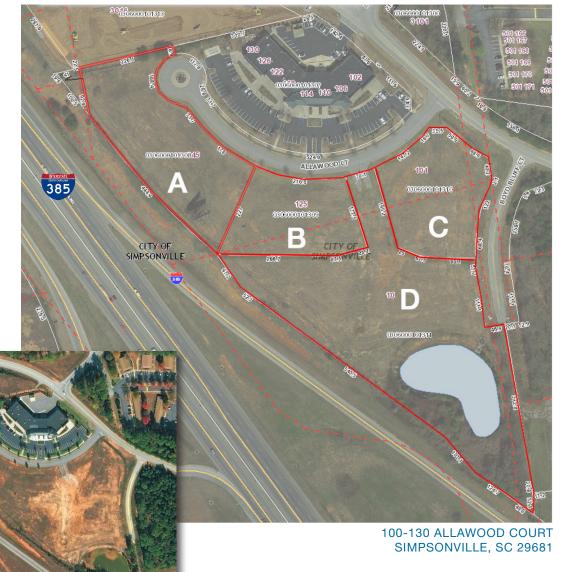

## LAND FOR SALE | ±9.597 ACRES (4 LOTS)

100-130 ALLAWOOD COURT SIMPSONVILLE, SC 29681

Scott Jones, SIOR

Broker | Shareholder 864 678 5921 sjones@naiearlefurman.com John Stathakis, II

Broker 864 678 5931 jstathakis@naiearlefurman.com

### **\*\*\*\*** TOTAL LAND PRICE: \$1,611,000\*

±9.597 Total Acres

Lot A: ±2.034 acres | \$490,000

Lot B: ±1.239 acres | \$300,000

Lot C: ±1.412 acres | \$340,000

Lot D: ±4.912 acres | \$660,000

Lots can be purchased individually or combined

\*Total purchase price is discounted when all lots are purchased in whole by a single buyer in one transaction

High visibility from I-385

Close proximity to local restaurants and shops

385

Detention pond in place