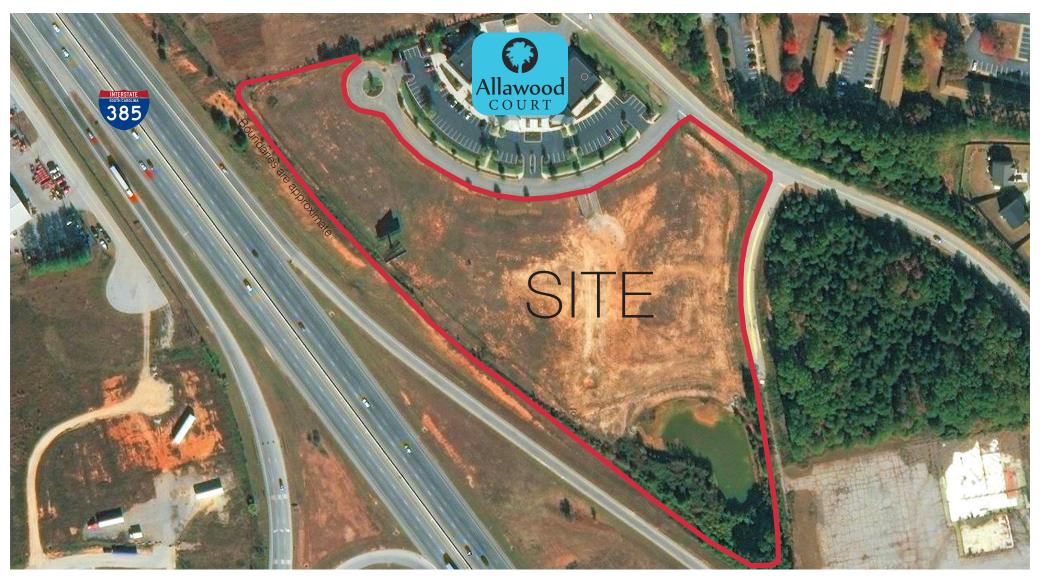

## LAND FOR SALE | ±9.597 ACRES (4 LOTS)

100-130 ALLAWOOD COURT SIMPSONVILLE, SC 29681

Scott Jones, SIOR

Broker | Shareholder 864 678 5921 sjones@naiearlefurman.com John Stathakis, II

Broker 864 678 5931 jstathakis@naiearlefurman.com

\*Total purchase price is discounted when all lots are purchased in whole by a single buyer in one transaction

High visibility from I-385

Close proximity to local restaurants and shops

385

Detention pond in place

All utilities are in place

City of Simpsonville -**BG** Zoning