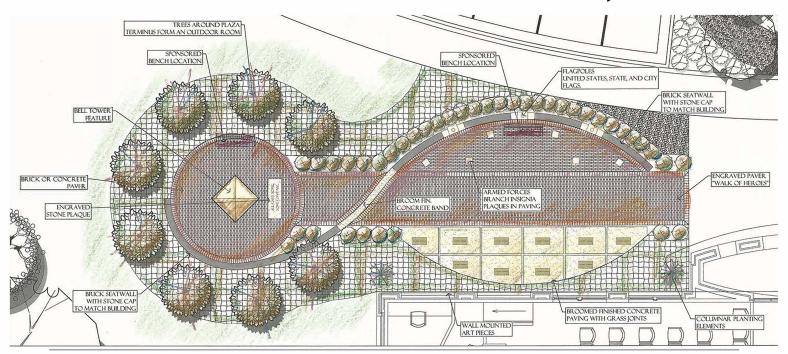

## VETERANS MEMORY PARK IN RIDGELAND, MS

### SPONSORSHIP OPPORTUNITIES

\$200 - 4" x 8" Engraved Brick Paver (Located along the "Walk of Heroes")

\$500 - 8" x 8" Engraved Brick Paver (Located around the Bell Tower)

- (10) \$5,000 Brass Plaque mounted on Concrete Paver
- (2) \$10,000 Brass Plaque mounted on Bench
- (1) \$50,000 Engraved Plaque at the Bell Tower
- \*All Engraved Bricks and Plaques must include the name(s) of Veteran(s)