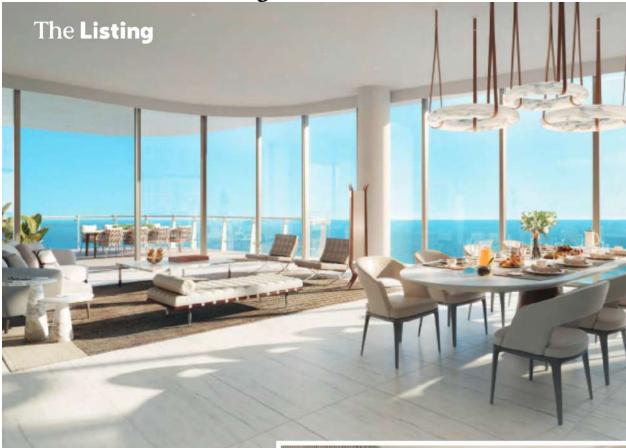

## CUSTOM DESIGN FURTHER ELEVATES AN OCEANFRONT GEM WITH A LUXURY-BRAND TIE

WHERE: The Ritz-Carlton Residences, Pompano Beach (1380 S. Ocean Blvd.), Unit 1501 PROPERTY SIZE: 3,804 square feet BEDROOMS/BATHS: 4 bedrooms, 5 full baths DETAILS: The Beach Tower at The Ritz-Carlton Residences provides the backdrop for this fully furnished unit brought to life by famed Italian designer Piero Lissoni. The award-winning creator of contemporary settings puts his stamp on this spacious layout overlooking the Atlantic Ocean and Intracoastal Waterway. Two sprawling patio areas (spanning a combined 1,040 square feet) create entertainment opportunities or even an outdoor workspace. The two-tower property will offer some 35,000 square feet of curated amenity space, including a yacht club and private marina, an oceanfront beach club, sports courts, on-site dining and more. LISTING PRICE: \$6,311,000