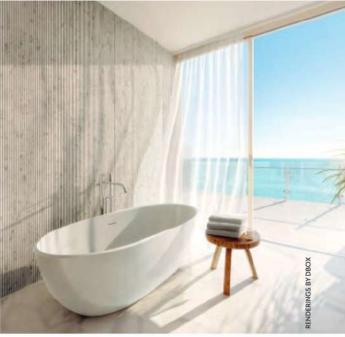

## CUSTOM DESIGN FURTHER ELEVATES AN OCEANFRONT GEM WITH A LUXURY-BRAND TIE

WHERE: The Ritz-Carlton Residences, Pompano Beach (1380 S. Ocean Blvd.), Unit 1501 PROPERTY SIZE: 3,804 square feet BEDROOMS/BATHS: 4 bedrooms, 5 full baths DETAILS: The Beach Tower at The Ritz-Carlton Residences provides the backdrop for this fully furnished unit brought to life by famed Italian designer Piero Lissoni. The award-winning creator of contemporary settings puts his stamp on this spacious layout overlooking the Atlantic Ocean and Intracoastal Waterway. Two sprawling patio areas (spanning a combined 1,040 square feet) create entertainment opportunities or even an outdoor workspace. The two-tower property will offer some 35,000 square feet of curated amenity space, including a yacht club and private marina, an oceanfront beach club, sports courts, on-site dining and more. LISTING PRICE: \$6,311,000