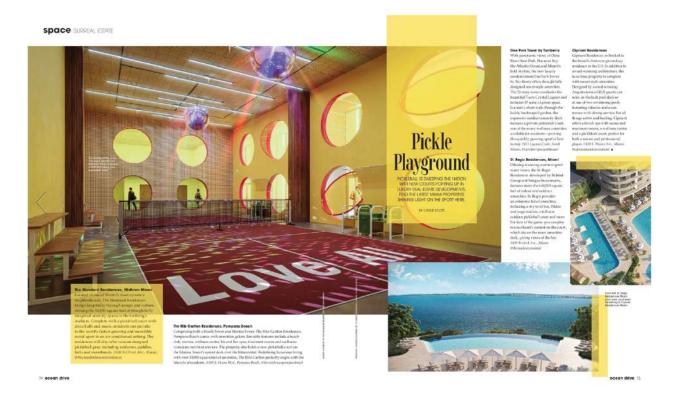

74 ocean drive

social sport in an air-conditioned setting. The

residences will also offer custom-designed

@thestandardmiamiresidences

pickleball gear, including uniforms, paddles,

balls and sweatbands. 3100 NE First Ave., Miami,