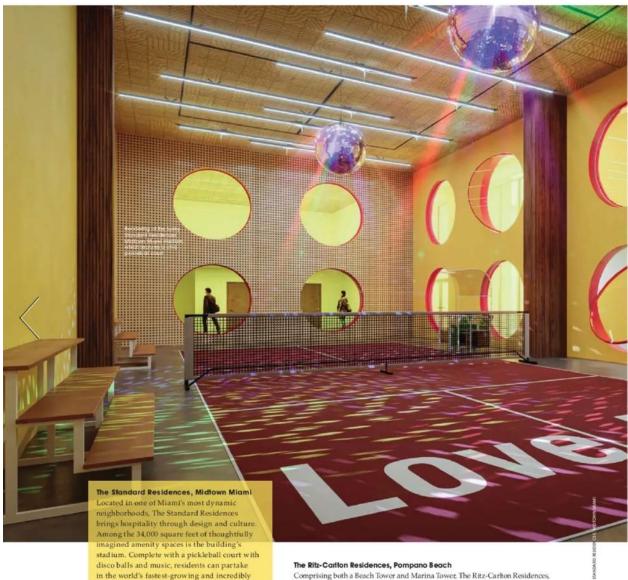

74 ocean drive

social sport in an air-conditioned setting. The

residences will also offer custom-designed

@thestandardmiamiresidences

pickleball gear, including uniforms, paddles,

balls and sweatbands. 3100 NE First Ave., Miami,