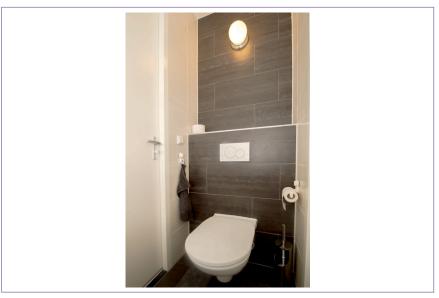

Layout: Ground floor: Closed entrance with intercom and elevator.

18th floor: entrance hall, separate toilet.

Spacious living room with large windows to the ground and access to the large sunny balcony facing southwest. Siemens fully equipped open kitchen with kitchen island fitted with a refrigerator, ceramic cooker, extractor fan, microwave and dishwasher.

Spacious bedroom with double bed, large wardrobe and access to the bathroom.

Luxury modern bathroom with large walk-in shower, double sink and design radiator. Toilet with the same luxury tiles and hanging closet.