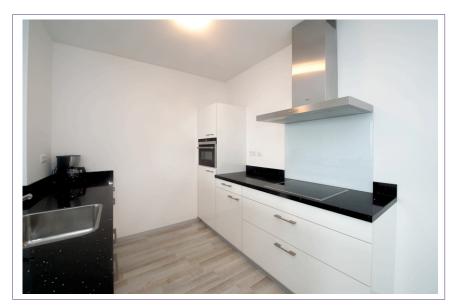

Layout: Ground floor: Closed entrance with intercom and elevator.

18th floor: entrance hall, separate toilet.

Spacious living room with large windows to the ground and access to the large sunny balcony facing southwest. Siemens fully equipped open kitchen with kitchen island fitted with a refrigerator, ceramic cooker, extractor fan, microwave and dishwasher.