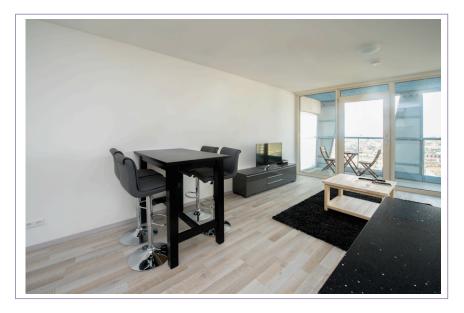

Layout: Ground floor: Closed entrance with intercom and elevator.

18th floor: entrance hall, separate toilet.

Spacious living room with large windows to the ground and access to the large sunny balcony facing southwest. Siemens fully equipped open kitchen with kitchen island fitted with a refrigerator, ceramic cooker, extractor fan, microwave and dishwasher.

The whole apartment is a beautiful laminate floor with white walls.

Details:

- under the building there is a communal space to store your bikes;
- parking place at level 3 optional for an additional €150,00 including service costs.