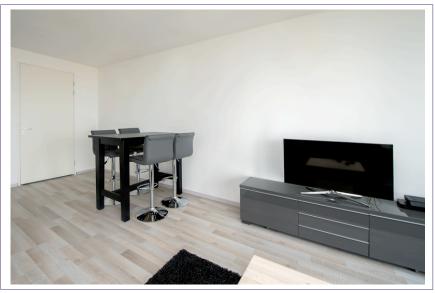

Layout: Ground floor: Closed entrance with intercom and elevator.

18th floor: entrance hall, separate toilet.

Spacious living room with large windows to the ground and access to the large sunny balcony facing southwest. Siemens fully equipped open kitchen with kitchen island fitted with a refrigerator, ceramic cooker, extractor fan, microwave and dishwasher.

The whole apartment is a beautiful laminate floor with white walls.

Details:

- under the building there is a communal space to store your bikes;
- parking place at level 3 optional for an additional €150,00 including service costs.