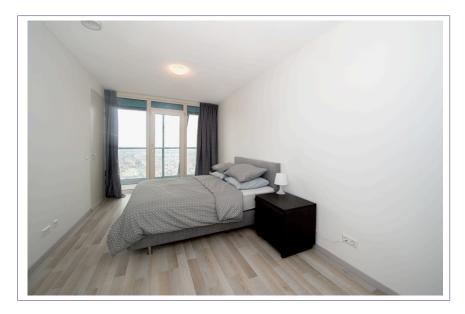

Spacious bedroom with double bed, large wardrobe and access to the bathroom.

Luxury modern bathroom with large walk-in shower, double sink and design radiator. Toilet with the same luxury tiles and hanging closet.

The whole apartment is a beautiful laminate floor with white walls.

Details:

- under the building there is a communal space to store your bikes;
- parking place at level 3 optional for an additional €150,00 including service costs.