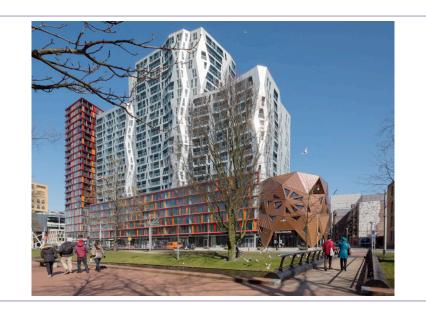

## Kruisplein Rotterdam

## Rent € 1.750,00 (excl.)

The new Calypso building located in the heart of Rotterdam. Spectacular and colorful complex, near entertainment venues, walking distance of the central station, shops, car park, cinema and exit roads to reach very quickly. The main entrance to the complex is a beautiful atrium on Mauritsweg, the reception in the building provided services including: packets take, dry cleaned clothes, ironing services, chauffeur arrange for your car, car wash, etc. Comfortable living at high level in the heart of Rotterdam.