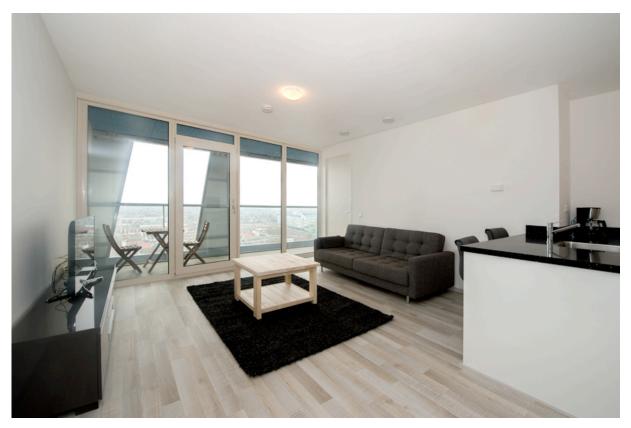

This spacious modern fully furnished 1-bedroom apartment is connected to the collective central heating system with underfloor heating and comfort cooling, enabling the temperature to be controlled. The beautiful corner apartment has lots of light

Layout: Ground floor: Closed entrance with intercom and elevator.

18th floor: entrance hall, separate toilet.

Spacious living room with large windows to the ground and access to the large sunny balcony facing southwest. Siemens fully equipped open kitchen with kitchen island fitted with a refrigerator, ceramic cooker, extractor fan, microwave and dishwasher.

The whole apartment is a beautiful laminate floor with white walls.

Details:

- under the building there is a communal space to store your bikes;
- parking place at level 3 optional for an additional €150,00 including service costs.