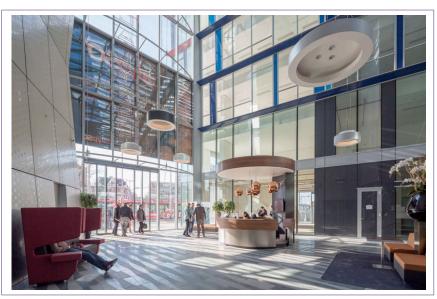

## Rent € 1.750,00 (excl.)

The new Calypso building located in the heart of Rotterdam. Spectacular and colorful complex, near entertainment venues, walking distance of the central station, shops, car park, cinema and exit roads to reach very quickly. The main entrance to the complex is a beautiful atrium on Mauritsweg, the reception in the building provided services including: packets take, dry cleaned clothes, ironing services, chauffeur arrange for your car, car wash, etc. Comfortable living at high level in the heart of Rotterdam.