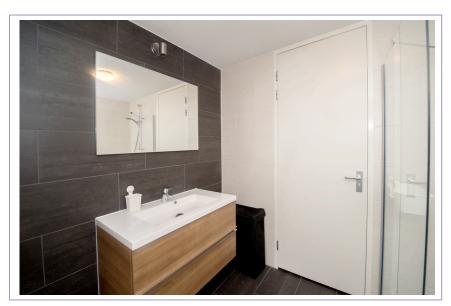

Spacious bedroom with double bed, large wardrobe and access to the bathroom.

Luxury modern bathroom with large walk-in shower, double sink and design radiator. Toilet with the same luxury tiles and hanging closet.