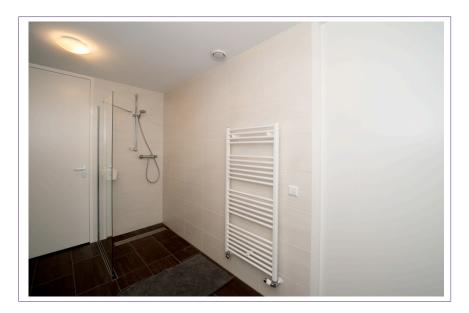

Spacious bedroom with double bed, large wardrobe and access to the bathroom.

Luxury modern bathroom with large walk-in shower, double sink and design radiator. Toilet with the same luxury tiles and hanging closet.