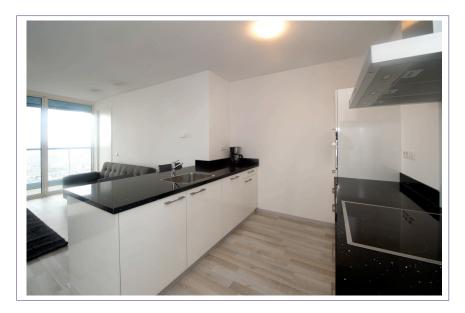

Layout: Ground floor: Closed entrance with intercom and elevator.

18th floor: entrance hall, separate toilet.

Spacious living room with large windows to the ground and access to the large sunny balcony facing southwest. Siemens fully equipped open kitchen with kitchen island fitted with a refrigerator, ceramic cooker, extractor fan, microwave and dishwasher.