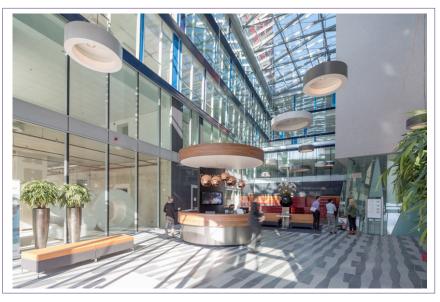

## Rent € 1.750,00 (excl.)

The new Calypso building located in the heart of Rotterdam. Spectacular and colorful complex, near entertainment venues, walking distance of the central station, shops, car park, cinema and exit roads to reach very quickly. The main entrance to the complex is a beautiful atrium on Mauritsweg, the reception in the building provided services including: packets take, dry cleaned clothes, ironing services, chauffeur arrange for your car, car wash, etc. Comfortable living at high level in the heart of Rotterdam.