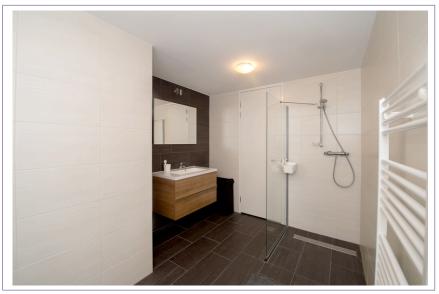

Spacious bedroom with double bed, large wardrobe and access to the bathroom.

Luxury modern bathroom with large walk-in shower, double sink and design radiator. Toilet with the same luxury tiles and hanging closet.