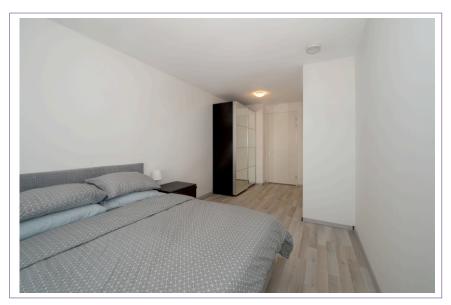

Spacious bedroom with double bed, large wardrobe and access to the bathroom.

Luxury modern bathroom with large walk-in shower, double sink and design radiator. Toilet with the same luxury tiles and hanging closet.

The whole apartment is a beautiful laminate floor with white walls.

Details:

- under the building there is a communal space to store your bikes;
- parking place at level 3 optional for an additional €150,00 including service costs.