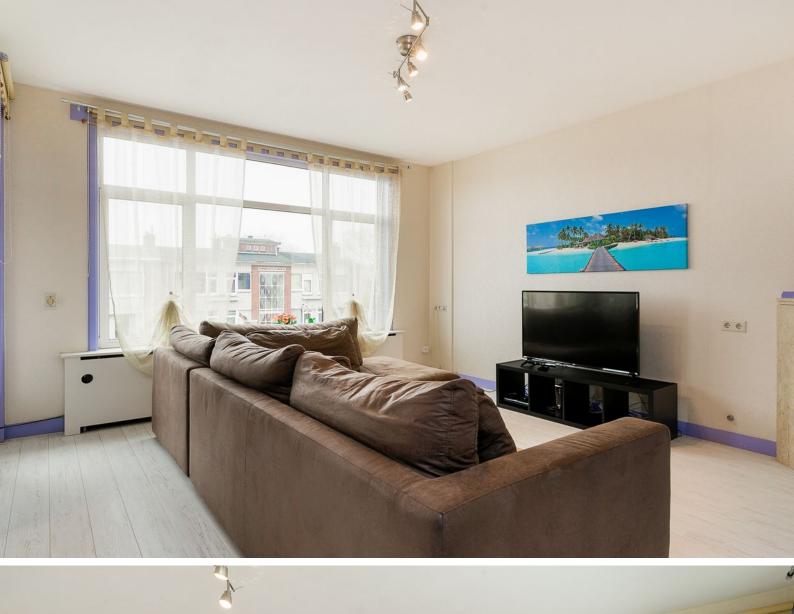

### 4th floor:

entrance house; spacious hall that provides access to almost all rooms of the apartment; meter cupboard; toilet with wall closet and washbasin;

The attractive, sunny living room has a suite separation with stained glass sliding doors and closets to the front room. This living room is equipped with a natural stone fireplace and door to the sunny front balcony oriented to the south west. The master bedroom is located at the rear.