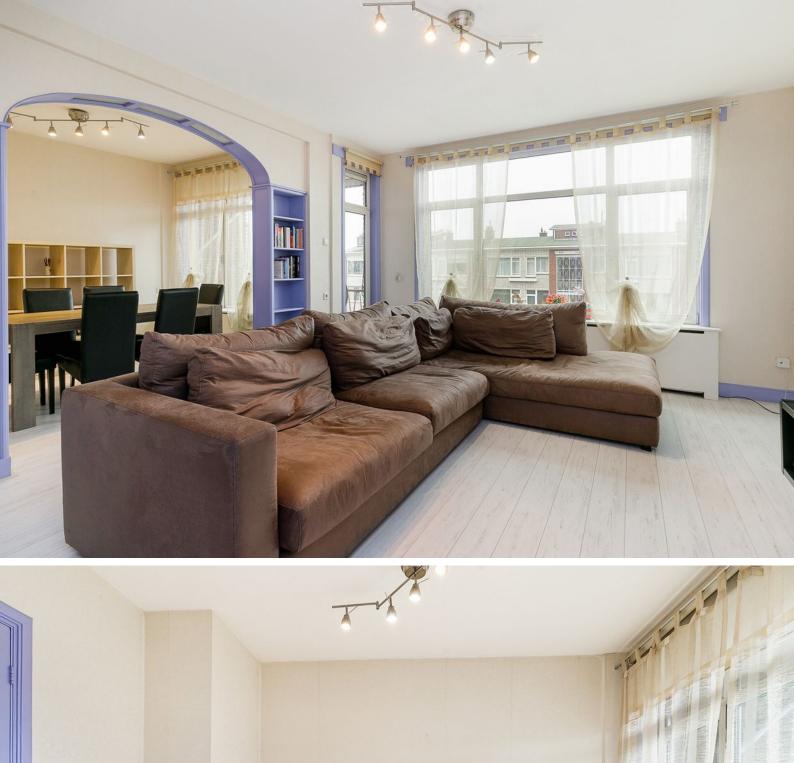

The spacious hall provides access to almost all rooms of the apartment; the separate dining room can be easily involved in the living room, creating a very spacious and bright living space. Both bedrooms have acces to the balcony.

### 4th floor:

entrance house; spacious hall that provides access to almost all rooms of the apartment; meter cupboard; toilet with wall closet and washbasin;

The attractive, sunny living room has a suite separation with stained glass sliding doors and closets to the front room. This living room is equipped with a natural stone fireplace and door to the sunny front balcony oriented to the south west. The master bedroom is located at the rear.

The modern bathroom is equipped with a spacious shower, washbasin and towel radiator.

The kitchen is equipped with a "American Kitchen" sheet steel cabinet, (very popular with enthusiasts), separate equipment, central heating boiler (Remeha Avanta March 2017), and access to the rear balcony with cupboard and morning sun.