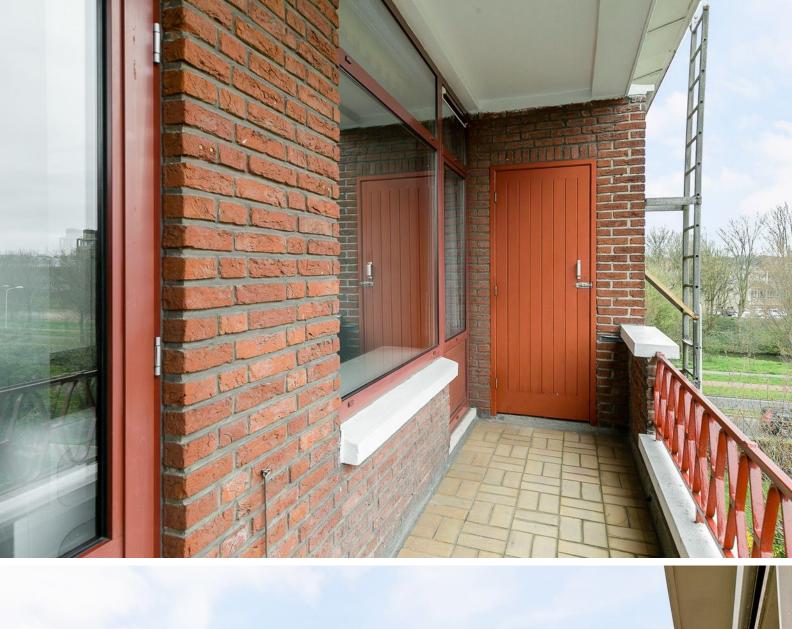

### 4th floor:

entrance house; spacious hall that provides access to almost all rooms of the apartment; meter cupboard; toilet with wall closet and washbasin;

The attractive, sunny living room has a suite separation with stained glass sliding doors and closets to the front room. This living room is equipped with a natural stone fireplace and door to the sunny front balcony oriented to the south west. The master bedroom is located at the rear.