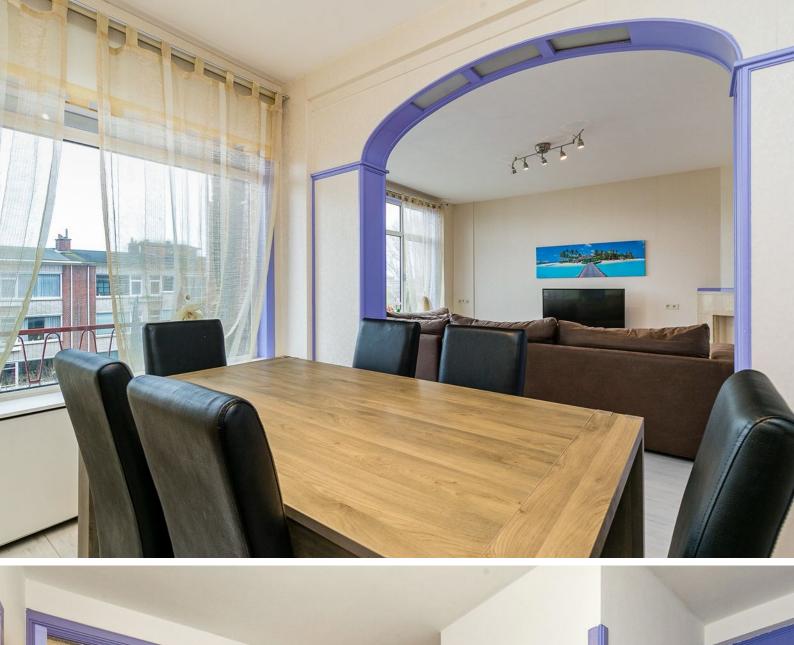

The spacious hall provides access to almost all rooms of the apartment; the separate dining room can be easily involved in the living room, creating a very spacious and bright living space. Both bedrooms have acces to the balcony.

### 4th floor:

entrance house; spacious hall that provides access to almost all rooms of the apartment; meter cupboard; toilet with wall closet and washbasin;

The attractive, sunny living room has a suite separation with stained glass sliding doors and closets to the front room. This living room is equipped with a natural stone fireplace and door to the sunny front balcony oriented to the south west. The master bedroom is located at the rear.