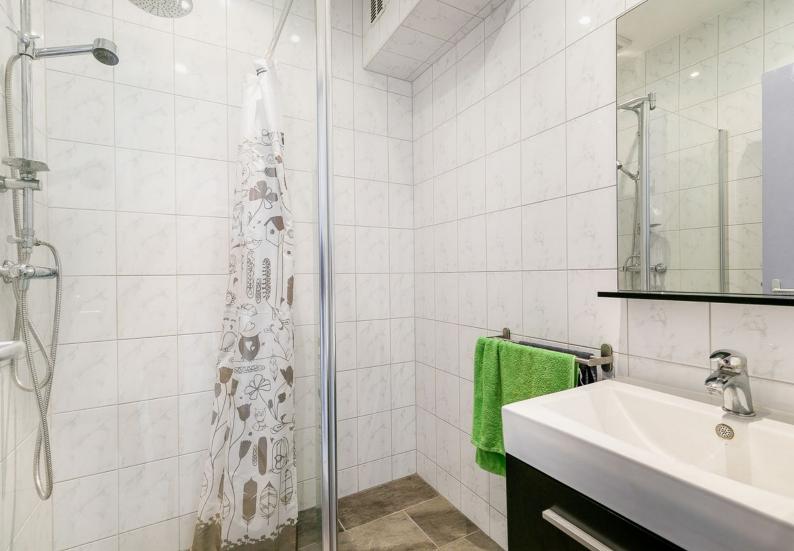

The modern bathroom is equipped with a spacious shower, washbasin and towel radiator.

The kitchen is equipped with a "American Kitchen" sheet steel cabinet, (very popular with enthusiasts), separate equipment, central heating boiler (Remeha Avanta March 2017), and access to the rear balcony with cupboard and morning sun.