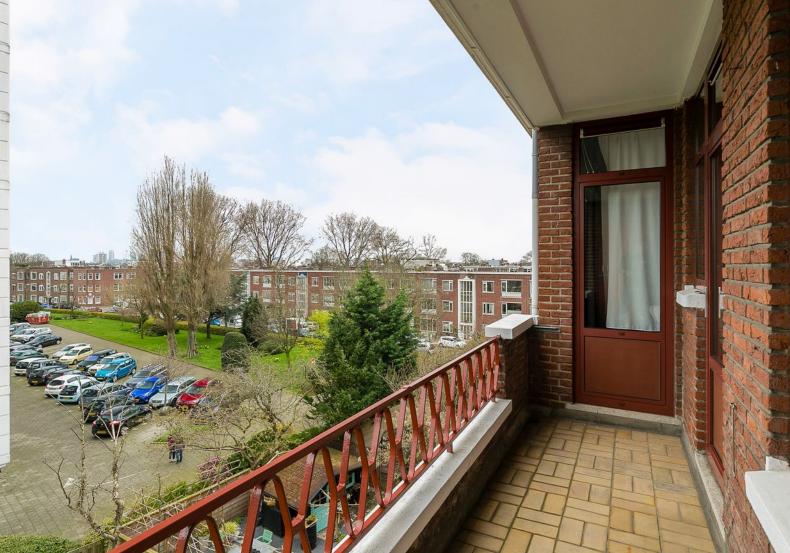

### 4th floor:

entrance house; spacious hall that provides access to almost all rooms of the apartment; meter cupboard; toilet with wall closet and washbasin;

The attractive, sunny living room has a suite separation with stained glass sliding doors and closets to the front room. This living room is equipped with a natural stone fireplace and door to the sunny front balcony oriented to the south west. The master bedroom is located at the rear.