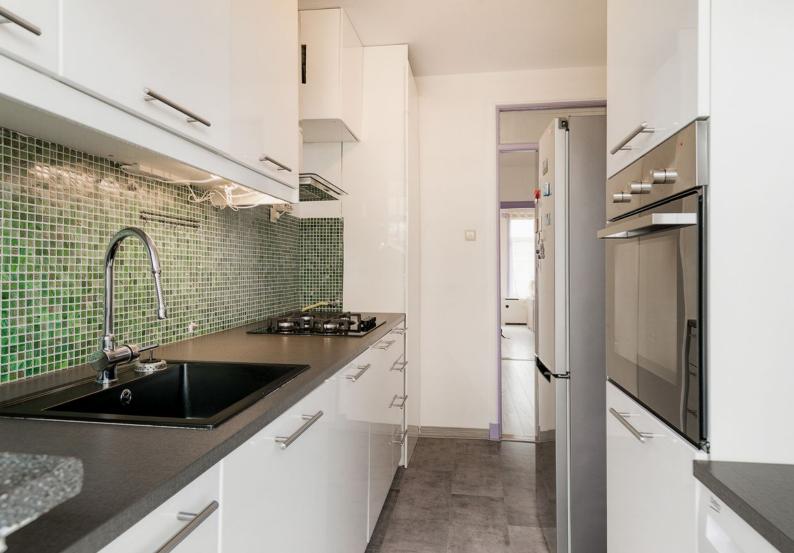

The modern bathroom is equipped with a spacious shower, washbasin and towel radiator.

The kitchen is equipped with a "American Kitchen" sheet steel cabinet, (very popular with enthusiasts), separate equipment, central heating boiler (Remeha Avanta March 2017), and access to the rear balcony with cupboard and morning sun.