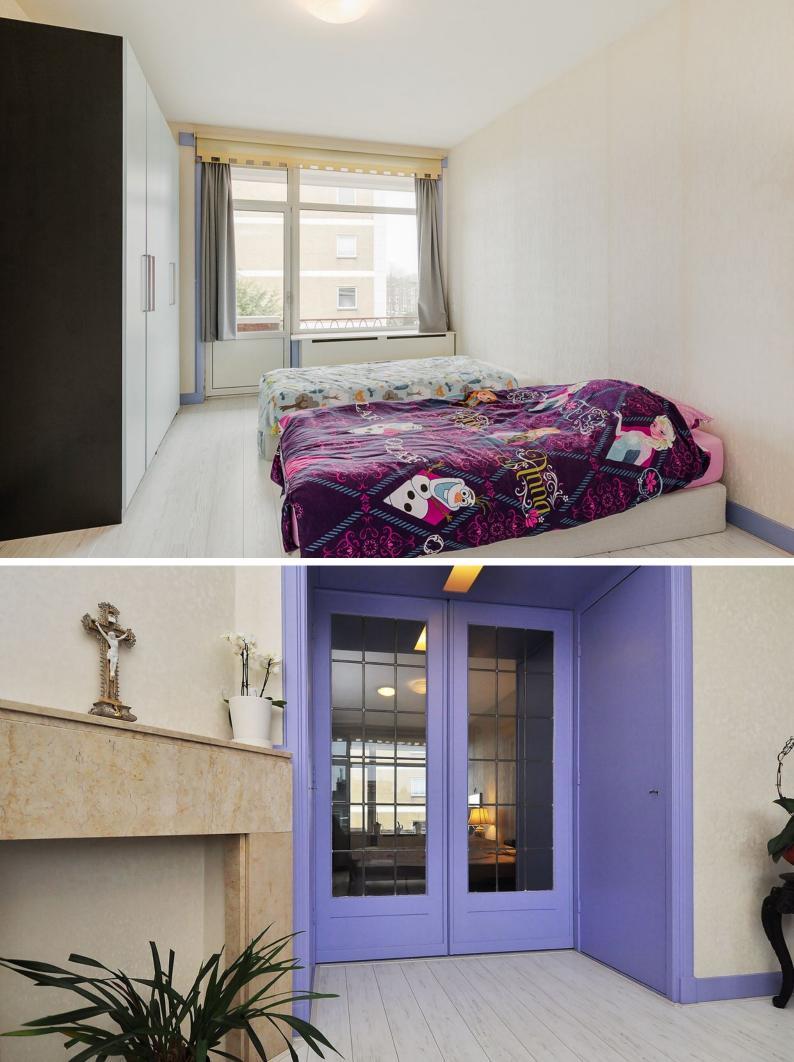

### 4th floor:

entrance house; spacious hall that provides access to almost all rooms of the apartment; meter cupboard; toilet with wall closet and washbasin;

The attractive, sunny living room has a suite separation with stained glass sliding doors and closets to the front room. This living room is equipped with a natural stone fireplace and door to the sunny front balcony oriented to the south west. The master bedroom is located at the rear.

The modern bathroom is equipped with a spacious shower, washbasin and towel radiator.

The kitchen is equipped with a "American Kitchen" sheet steel cabinet, (very popular with enthusiasts), separate equipment, central heating boiler (Remeha Avanta March 2017), and access to the rear balcony with cupboard and morning sun.