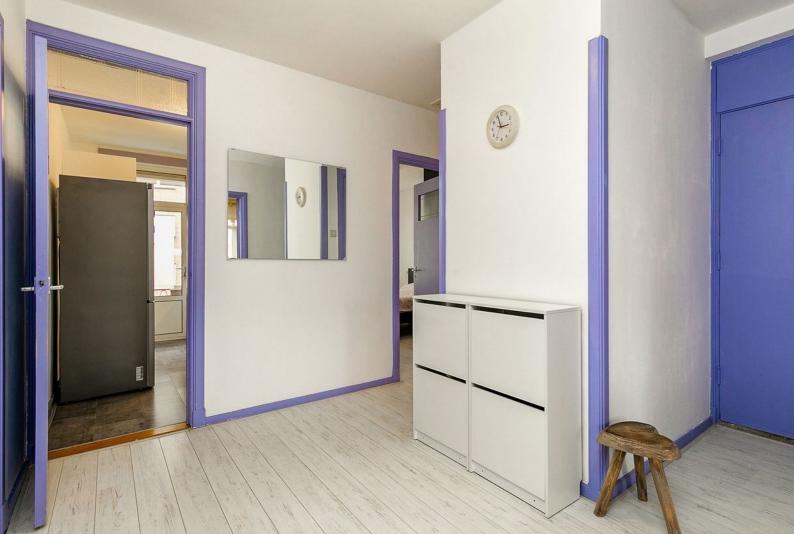

### 4th floor:

entrance house; spacious hall that provides access to almost all rooms of the apartment; meter cupboard; toilet with wall closet and washbasin;

The attractive, sunny living room has a suite separation with stained glass sliding doors and closets to the front room. This living room is equipped with a natural stone fireplace and door to the sunny front balcony oriented to the south west. The master bedroom is located at the rear.