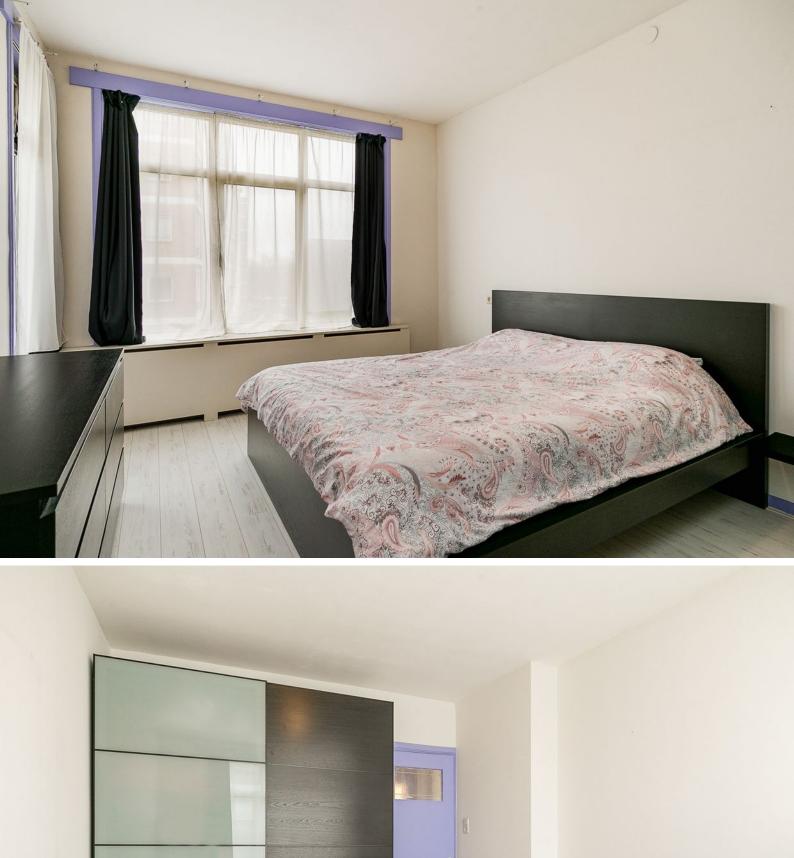

### 4th floor:

entrance house; spacious hall that provides access to almost all rooms of the apartment; meter cupboard; toilet with wall closet and washbasin;

The attractive, sunny living room has a suite separation with stained glass sliding doors and closets to the front room. This living room is equipped with a natural stone fireplace and door to the sunny front balcony oriented to the south west. The master bedroom is located at the rear.