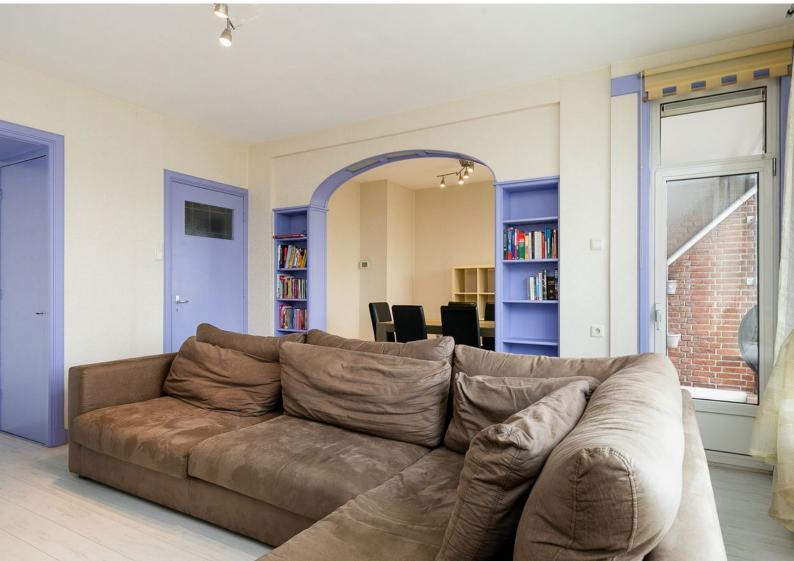

The spacious hall provides access to almost all rooms of the apartment; the separate dining room can be easily involved in the living room, creating a very spacious and bright living space. Both bedrooms have acces to the balcony.