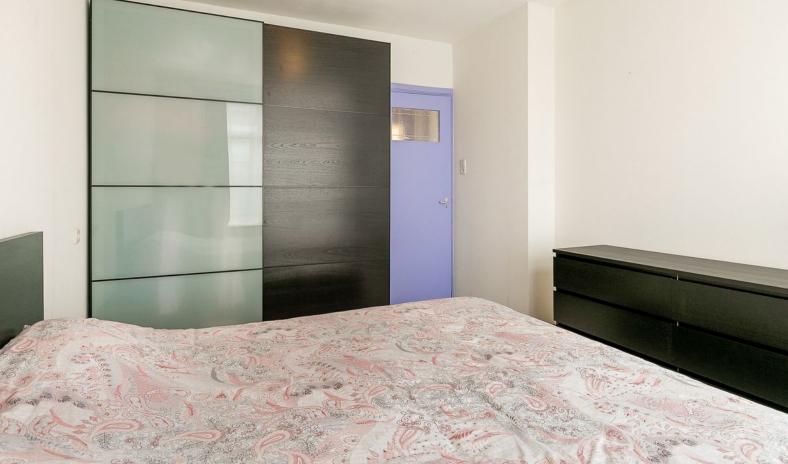

### 4th floor:

entrance house; spacious hall that provides access to almost all rooms of the apartment; meter cupboard; toilet with wall closet and washbasin;

The attractive, sunny living room has a suite separation with stained glass sliding doors and closets to the front room. This living room is equipped with a natural stone fireplace and door to the sunny front balcony oriented to the south west. The master bedroom is located at the rear.