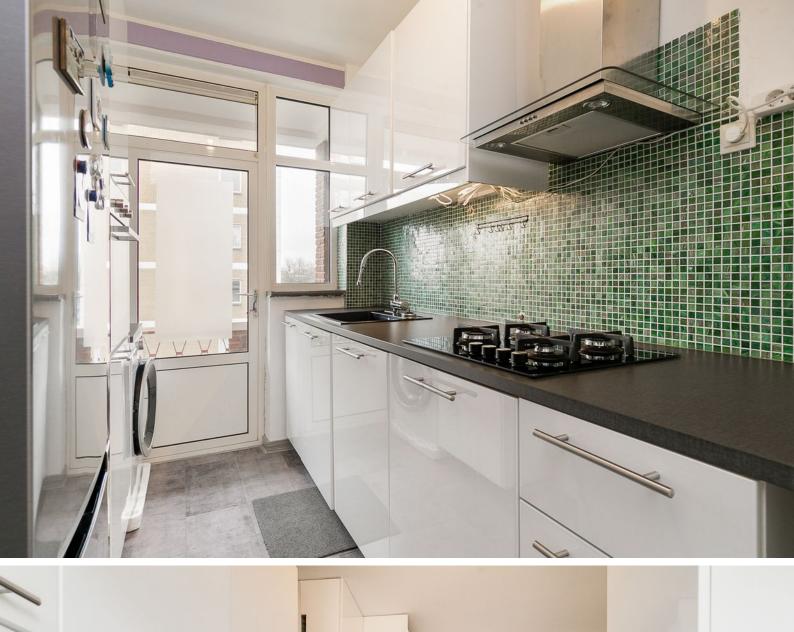

The modern bathroom is equipped with a spacious shower, washbasin and towel radiator.

The kitchen is equipped with a "American Kitchen" sheet steel cabinet, (very popular with enthusiasts), separate equipment, central heating boiler (Remeha Avanta March 2017), and access to the rear balcony with cupboard and morning sun.