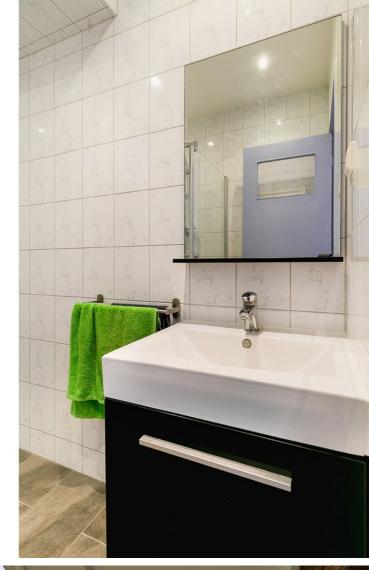

The modern bathroom is equipped with a spacious shower, washbasin and towel radiator.

The kitchen is equipped with a "American Kitchen" sheet steel cabinet, (very popular with enthusiasts), separate equipment, central heating boiler (Remeha Avanta March 2017), and access to the rear balcony with cupboard and morning sun.