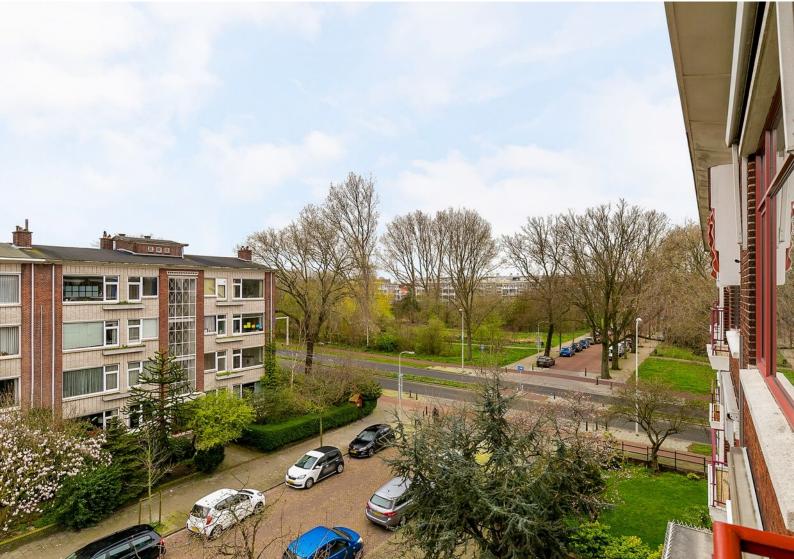

### 4th floor:

entrance house; spacious hall that provides access to almost all rooms of the apartment; meter cupboard; toilet with wall closet and washbasin;

The attractive, sunny living room has a suite separation with stained glass sliding doors and closets to the front room. This living room is equipped with a natural stone fireplace and door to the sunny front balcony oriented to the south west. The master bedroom is located at the rear.