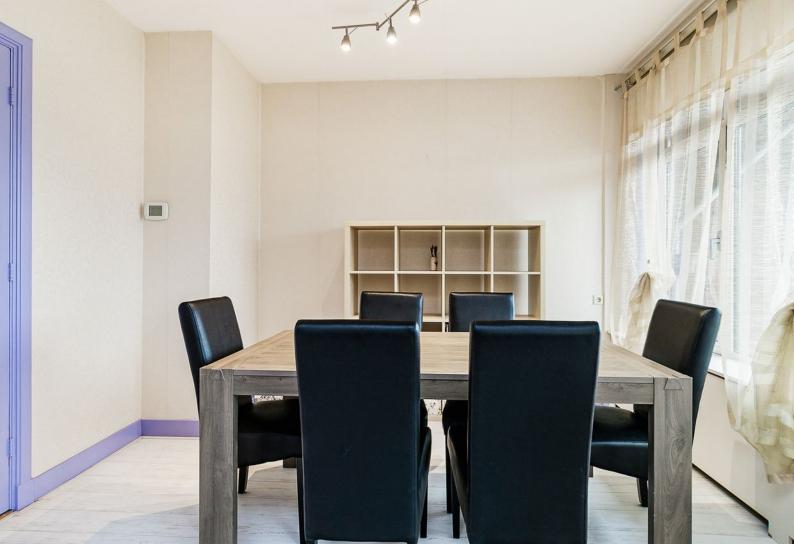

The spacious hall provides access to almost all rooms of the apartment; the separate dining room can be easily involved in the living room, creating a very spacious and bright living space. Both bedrooms have acces to the balcony.

### 4th floor:

entrance house; spacious hall that provides access to almost all rooms of the apartment; meter cupboard; toilet with wall closet and washbasin;

The attractive, sunny living room has a suite separation with stained glass sliding doors and closets to the front room. This living room is equipped with a natural stone fireplace and door to the sunny front balcony oriented to the south west. The master bedroom is located at the rear.