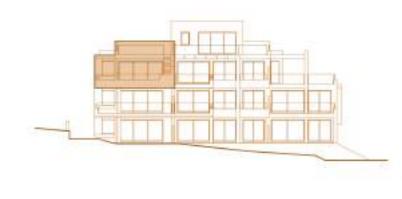

|           |
|------------------------------------|-----------|
| Surface of constructed area + C.A. | 117,54 m² |
| Surface of terrace area            | 35,61 m²  |
| Surface of garden area             | 0,00 m²   |
| TOTAL SURFACE                      | 153,15 m² |
| Surface of utilised area           | 86,86 m²  |













| SURFACES                           |                      |
|------------------------------------|----------------------|
| Surface of constructed area + C.A. | 124,25 m²            |
| Surface of terrace area            | 44,78 m <sup>2</sup> |
| Surface of garden area             | 0,00 m²              |
| TOTAL SURFACE                      | 169,03 m²            |
| Surface of utilised area           | 86,86 m²             |













#### SECTOR URP-02 "MIRADOR DE ESTEPONA GOLF" ESTEPONA, MÁLAGA

Information given is subject to modification for technical, construction or legal reasons

| CLI |                | -   | Λ.       |   | <b>-</b> |  |
|-----|----------------|-----|----------|---|----------|--|
| SU  | $\mathbf{\nu}$ | E.  | $\Delta$ |   |          |  |
| 50  | 1              | . / |          | u |          |  |
|     |                |     |          |   |          |  |

| Surface of constructed area + C.A. | 115,67 m²           |
|------------------------------------|---------------------|
| Surface of terrace area            | 83,74 m²            |
| Surface of garden area             | 0,00 m <sup>2</sup> |
| TOTAL SURFACE                      | 199,41 m²           |

Surface of utilised area

86,86 m²