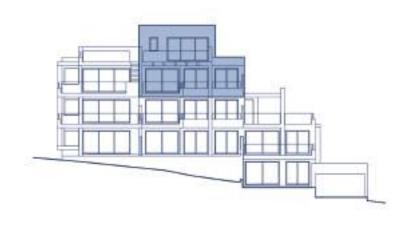

Ground floor

Block 2

| SURFACES                           |                       |
|------------------------------------|-----------------------|
| Surface of constructed area + C.A. | 94,46 m²              |
| Surface of terrace area            | 54,33 m²              |
| Surface of garden area             | 86,51 m²              |
| TOTAL SURFACE                      | 235,30 m <sup>2</sup> |
| Surface of utilised area           | 73,00 m²              |