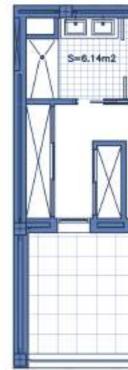

E                      | 213,59 m²            |
|                                    |                      |

Surface of utilised area

106,28 m<sup>2</sup>











Tower



## SECTOR URP-02 "MIRADOR DE ESTEPONA GOLF" ESTEPONA, MÁLAGA

Information given is subject to modification for technical, construction or legal reasons

| SURFACES                           |                     |
|------------------------------------|---------------------|
| Surface of constructed area + C.A. | 141,46 m²           |
| Surface of terrace area            | 55,72 m²            |
| Surface of garden area             | 0,00 m <sup>2</sup> |
| TOTAL SURFACE                      | 197,18 m²           |
| Surface of utilised area           | 106,28 m²           |













0 1 2 3 4 5 BAR SCALE Tower



## SECTOR URP-02 "MIRADOR DE ESTEPONA GOLF" ESTEPONA, MÁLAGA

Information given is subject to modification for technical, construction or legal reasons

| SURFACES                           |                     |
|------------------------------------|---------------------|
| Surface of constructed area + C.A. | 151,72 m²           |
| Surface of terrace area            | 73,67 m²            |
| Surface of garden area             | 0,00 m <sup>2</sup> |
| TOTAL SURFACE                      | 225,39 m²           |
| Surface of utilised area           | 106,28 m²           |















| SURFACES                           |           |
|------------------------------------|-----------|
| Surface of constructed area + C.A. | 125,04 m² |
| Surface of terrace area            | 36,29 m²  |