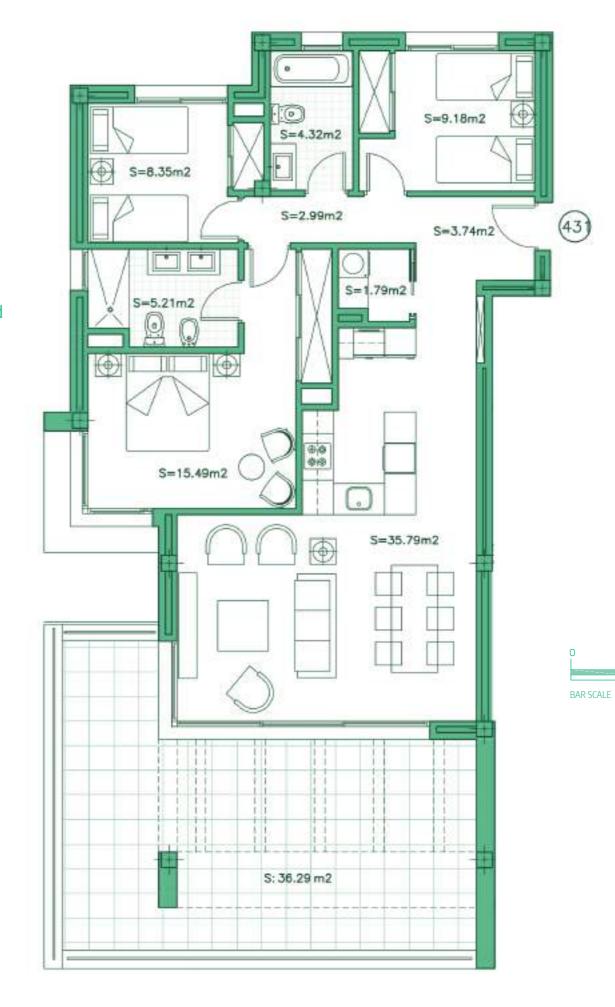

| SURFACES                           |           |
|------------------------------------|-----------|
| Surface of constructed area + C.A. | 125,04 m² |
| Surface of terrace area            | 36,29 m²  |
| Surface of garden area             | 0,00 m²   |
| TOTAL SURFACE                      | 161,33 m² |
| Surface of utilised area           | 86,86 m²  |