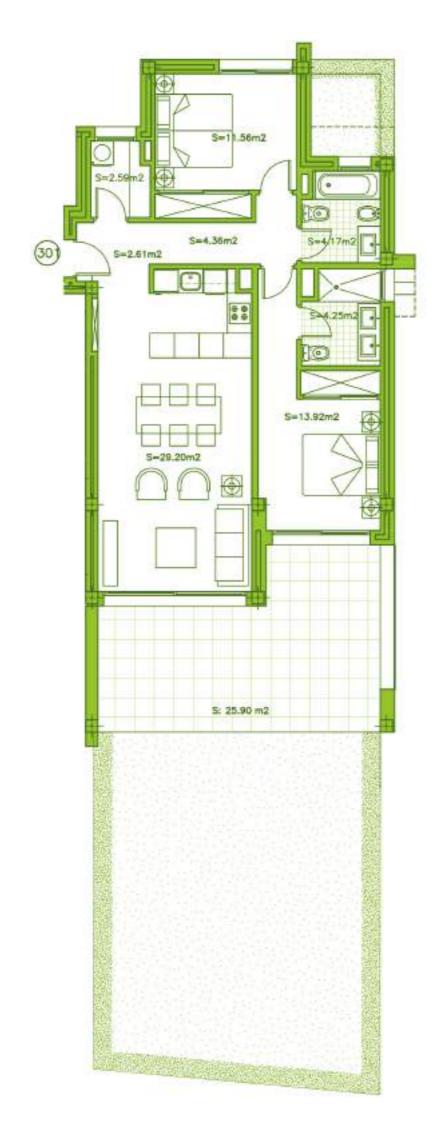

Ground

floor

SECTOR URP-02 "MIRADOR DE ESTEPONA GOLF" ESTEPONA, MÁLAGA Information given is subject to modification for technical, construction or

legal reasons

| SURFACES                           |                      |
|------------------------------------|----------------------|
| Surface of constructed area + C.A. | 106,02 m²            |
| Surface of terrace area            | 25,90 m <sup>2</sup> |
| Surface of garden area             | 60,61 m²             |
| TOTAL SURFACE                      | 192,53 m²            |
| Surface of utilised area           | 72,66 m²             |

Ground

floor

| SURFACES                           |                      |
|------------------------------------|----------------------|
| Surface of constructed area + C.A. | 106,02 m²            |
| Surface of terrace area            | 25,90 m <sup>2</sup> |
| Surface of garden area             | 64,52 m²             |
| TOTAL SURFACE                      | 196,44 m²            |
| Surface of utilised area           | 72,66 m²             |