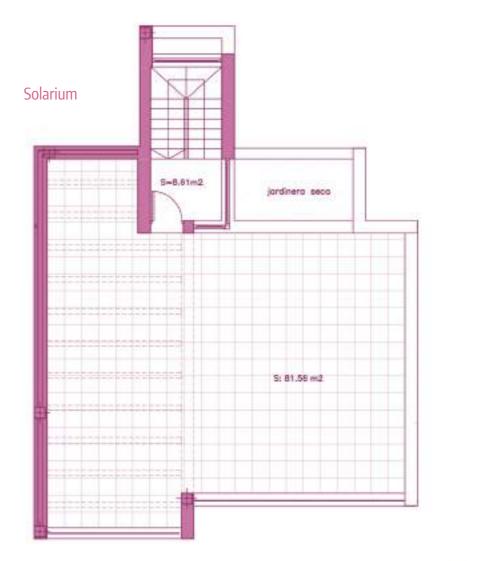

## SECTOR URP-02 "MIRADOR DE ESTEPONA GOLF" ESTEPONA, MÁLAGA

Information given is subject to modification for technical, construction or legal reasons

| SURFACES                           |           |
|------------------------------------|-----------|
| Surface of constructed area + C.A. | 117,54 m² |
| Surface of terrace area            | 96,58 m²  |
| Surface of garden area             | 0,00 m²   |
| TOTAL SURFACE                      | 214,12 m² |
| Surface of utilised area           | 86,86 m²  |