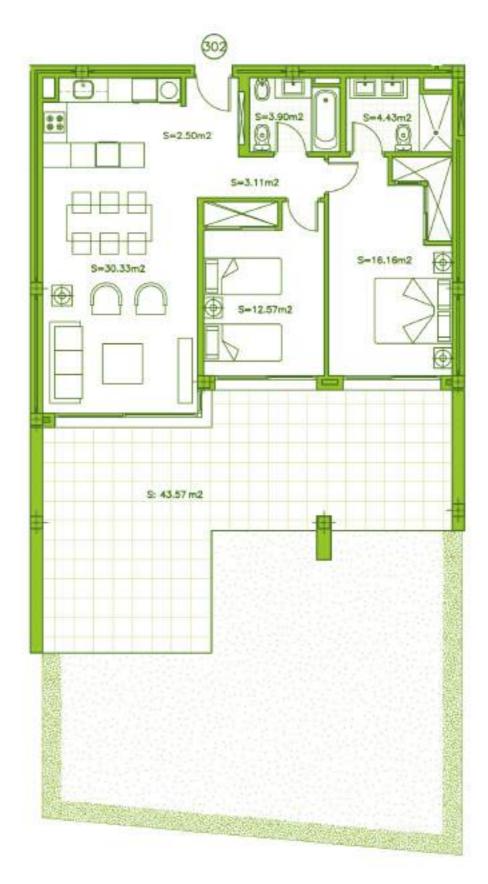

Ground floor

Block 3

BAR SCALE

SECTOR URP-02 "MIRADOR DE ESTEPONA GOLF" ESTEPONA, MÁLAGA Information given is subject to modification for technical, construction or

legal reasons

| SURFACES                           |           |
|------------------------------------|-----------|
| Surface of constructed area + C.A. | 101,74 m² |
| Surface of terrace area            | 43,57 m²  |
| Surface of garden area             | 62,11 m²  |
| TOTAL SURFACE                      | 207,42 m² |
| Surface of utilised area           | 73,00 m²  |