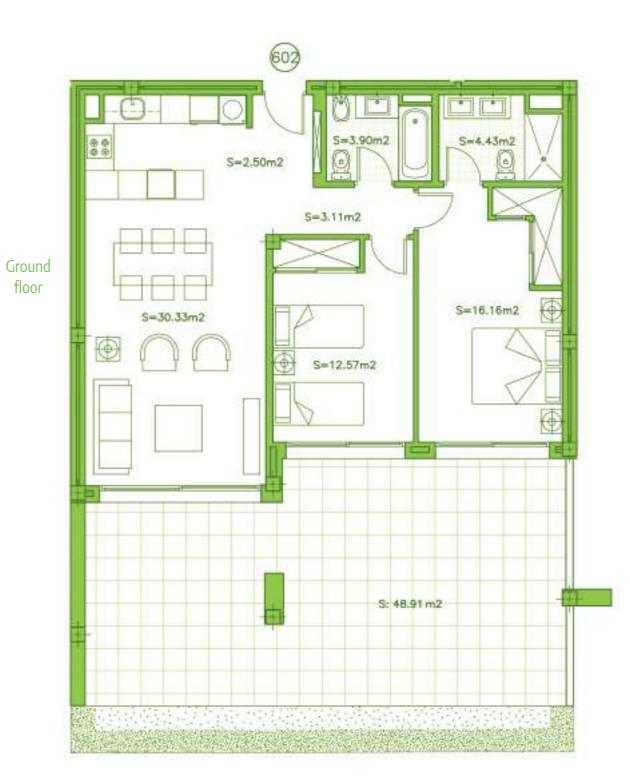

SECTOR URP-02 "MIRADOR DE ESTEPONA GOLF" ESTEPONA, MÁLAGA Information given is subject to modification for technical, construction or legal reasons

| SURFACES                           |                      |
|------------------------------------|----------------------|
| Surface of constructed area + C.A. | 94,41 m²             |
| Surface of terrace area            | 48,91 m²             |
| Surface of garden area             | 10,12 m²             |
| TOTAL SURFACE                      | 153,44 m²            |
| Surface of utilised area           | 73,00 m <sup>2</sup> |