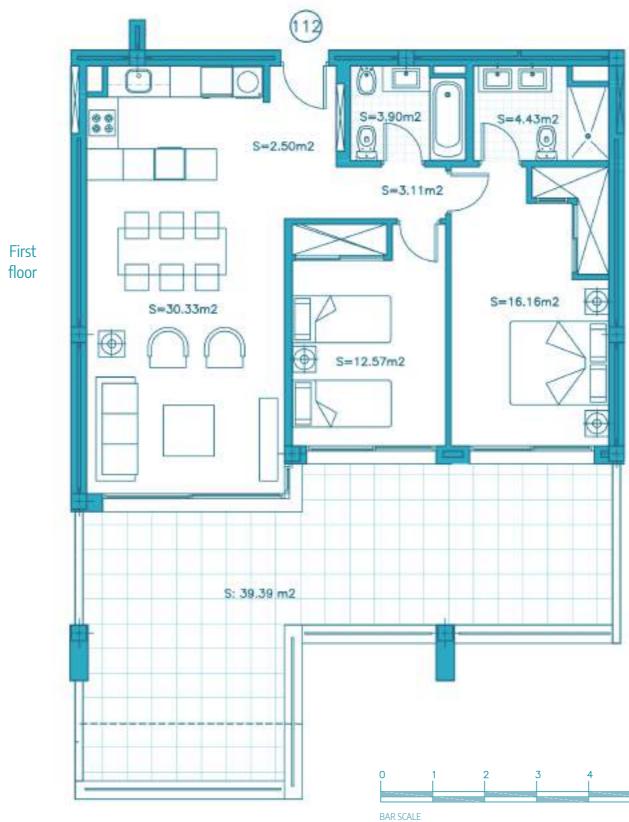

floor

| SURFACES                           |           |
|------------------------------------|-----------|
| Surface of constructed area + C.A. | 93,20 m²  |
| Surface of terrace area            | 39,39 m²  |
| Surface of garden area             | 0,00 m²   |
| TOTAL SURFACE                      | 132,59 m² |
| Surface of utilised area           | 73,00 m²  |

First floor

| SURFACES                           |           |
|------------------------------------|-----------|
| Surface of constructed area + C.A. | 94,46 m²  |
| Surface of terrace area            | 34,42 m²  |
| Surface of garden area             | 0,00 m²   |
| TOTAL SURFACE                      | 128,88 m² |
| Surface of utilised area           | 73,00 m²  |