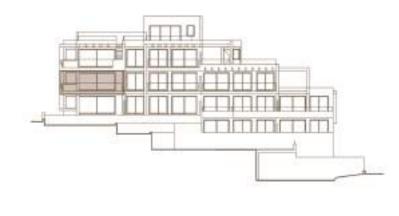

1<sup>ST</sup> PHASE

## SECTOR URP-02 "MIRADOR DE ESTEPONA GOLF" ESTEPONA, MÁLAGA Information given is subject to modification for technical, construction or

legal reasons

| SURFACES                           |                       |
|------------------------------------|-----------------------|
| Surface of constructed area + C.A. | 98,23 m²              |
| Surface of terrace area            | 27,15 m²              |
| Surface of garden area             | 121,49 m²             |
| TOTAL SURFACE                      | 246,87 m <sup>2</sup> |
| Surface of utilised area           | 72,66 m²              |