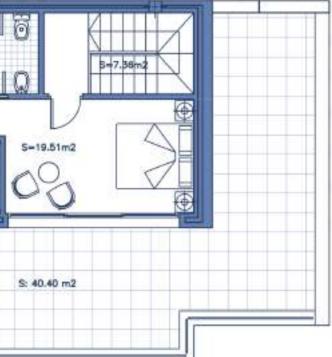

e of garden area             | 0,00 m <sup>2</sup> |
| TOTAL SURFACE                      | 197,18 m²           |
| Surface of utilised area           | 106,28 m²           |













0 1 2 3 4 5 BAR SCALE Tower



## SECTOR URP-02 "MIRADOR DE ESTEPONA GOLF" ESTEPONA, MÁLAGA

Information given is subject to modification for technical, construction or legal reasons

| SURFACES                           |                     |
|------------------------------------|---------------------|
| Surface of constructed area + C.A. | 151,72 m²           |
| Surface of terrace area            | 73,67 m²            |
| Surface of garden area             | 0,00 m <sup>2</sup> |
| TOTAL SURFACE                      | 225,39 m²           |
| Surface of utilised area           | 106,28 m²           |















| SURFACES                           |           |
|------------------------------------|-----------|
| Surface of constructed area + C.A. | 125,04 m² |
| Surface of terrace area            | 36,29 m²  |
| Surface of garden area             | 0,00 m²   |
| TOTAL SURFACE                      | 161,33 m² |
| Surface of utilised area           | 86,86 m²  |









First floor



Block 4



BAR SCALE

| SURFACES                           |                       |
|------------------------------------|-----------------------|
| Surface of constructed area + C.A. | 100,60 m <sup>2</sup> |
| Surface of terrace area            | 44,35 m²              |
| Surface of garden area             | 0,00 m <sup>2</sup>   |
| TOTAL SURFACE                      | 144,95 m²             |
| Sur