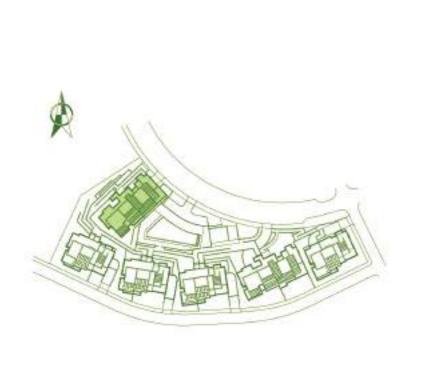

|
| Surface of garden area             | 47,56 m <sup>2</sup> |
| TOTAL SURFACE                      | 187,48 m²            |
| Surface of utilised area           | 73,00 m <sup>2</sup> |











floor



SECTOR URP-02 "MIRADOR DE ESTEPONA GOLF" ESTEPONA, MÁLAGA Information given is subject to modification for technical, construction or

legal reasons

| SURFACES                           |                      |
|------------------------------------|----------------------|
| Surface of constructed area + C.A. | 103,64 m²            |
| Surface of terrace area            | 42,68 m <sup>2</sup> |
| Surface of garden area             | 6,77 m <sup>2</sup>  |
| TOTAL SURFACE                      | 153,09 m²            |
| Surface of utilised area           | 74,50 m²             |











SECTOR URP-02 "MIRADOR DE ESTEPONA GOLF" ESTEPONA, MÁLAGA Information given is subject to modification for technical, construction or legal reasons

| SURFACES                           |                      |
|------------------------------------|----------------------|
| Surface of constructed area + C.A. | 94,41 m²             |
| Surface of terrace area            | 48,91 m²             |
| Surface of garden area             | 10,12 m²             |
| TOTAL SURFACE                      | 153,44 m²            |
| Surface of utilised area           | 73,00 m <sup>2</sup> |



BAR SCALE











## SECTOR URP-02 "MIRADOR DE ESTEPONA GOLF" ESTEPONA, MÁLAGA Information given is subject to modification for technical, construction or

legal reasons

| SURFACES