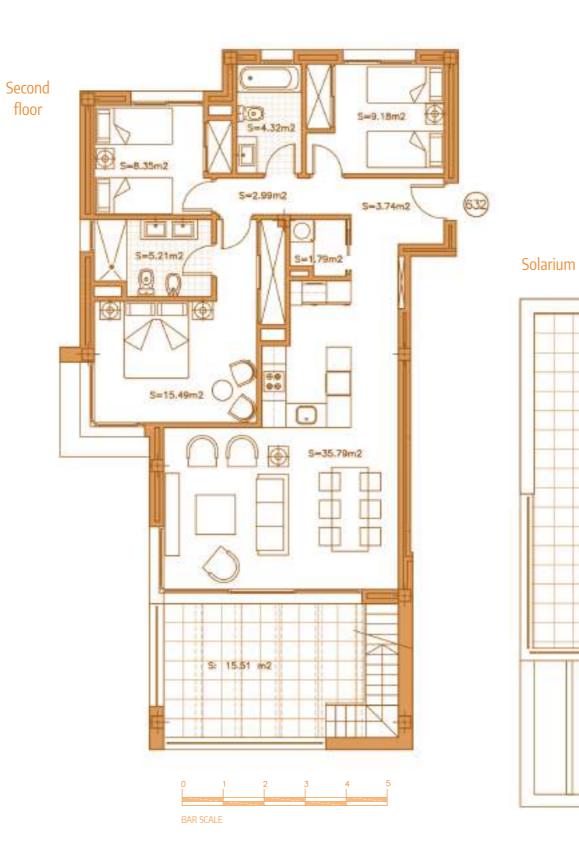

## SECTOR URP-02 "MIRADOR DE ESTEPONA GOLF" ESTEPONA, MÁLAGA Information given is subject to modification for technical, construction or

legal reasons

| SURFACES                           |                       |
|------------------------------------|-----------------------|
| Surface of constructed area + C.A. | 98,23 m²              |
| Surface of terrace area            | 27,15 m²              |
| Surface of garden area             | 121,49 m²             |
| TOTAL SURFACE                      | 246,87 m <sup>2</sup> |
| Surface of utilised area           | 72,66 m²              |