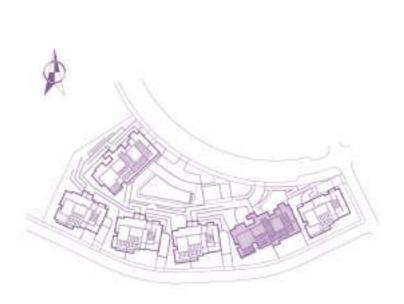

bject to modification for technical, construction or legal reasons

| SURFACES                           |           |
|------------------------------------|-----------|
| Surface of constructed area + C.A. | 123,55 m² |
| Surface of terrace area            | 88,98 m²  |
| Surface of garden area             | 0,00 m²   |
| TOTAL SURFACE                      | 212,53 m² |
| Surface of utilised area           | 85,67 m²  |











| SURFACES                           |           |
|------------------------------------|-----------|
| Surface of constructed area + C.A. | 116,23 m² |
| Surface of terrace area            | 54,59 m²  |
| Surface of garden area             | 92,61 m²  |
| TOTAL SURFACE                      | 263,43 m² |
| Surface of utilised area           | 86,86 m²  |













| SURFACES                           |                      |
|------------------------------------|----------------------|
| Surface of constructed area + C.A. | 117,54 m²            |
| Surface of terrace area            | 40,66 m <sup>2</sup> |
| Surface of garden area             | 92,61 m²             |
| TOTAL SURFACE                      | 278,46 m²            |
| Surface of utilised area           | 86,86 m²             |













# SECTOR URP-02 "MIRADOR DE ESTEPONA GOLF" ESTEPONA, MÁLAGA

Information given is subject to modification for technical, construction or legal reasons

| SU | RF | AC | FS |
|----|----|----|----|
|    |    |    |    |

| Surface of constructed area + C.A. | 124,25 m²             |
|------------------------------------|-----------------------|
|