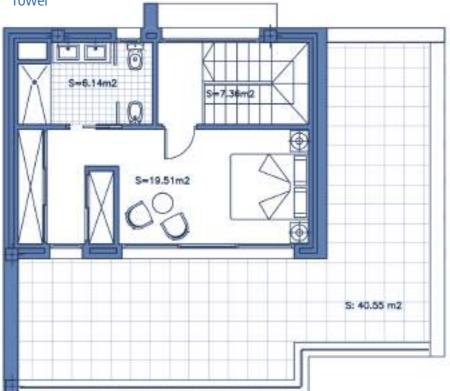

BAR SCALE

Tower

## SECTOR URP-02 "MIRADOR DE ESTEPONA GOLF" ESTEPONA, MÁLAGA

Information given is subject to modification for technical, construction or legal reasons

| SURFACES                           |                      |
|------------------------------------|----------------------|
| Surface of constructed area + C.A. | 139,58 m²            |
| Surface of terrace area            | 74,01 m <sup>2</sup> |
| Surface of garden area             | 0,00 m²              |
| TOTAL SURFACE                      | 213,59 m²            |
|                                    |                      |

Surface of utilised area

106,28 m<sup>2</sup>

Tower