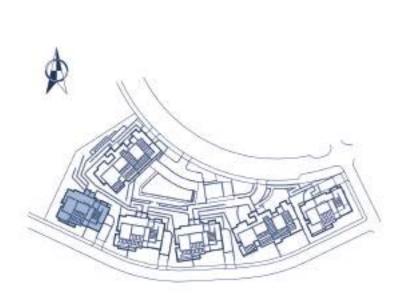

## SECTOR URP-02 "MIRADOR DE ESTEPONA GOLF" ESTEPONA, MÁLAGA Information given is subject to modification for technical, construction or

legal reasons

| SURFACES                           |                       |
|------------------------------------|-----------------------|
| Surface of constructed area + C.A. | 98,23 m²              |
| Surface of terrace area            | 27,15 m²              |
| Surface of garden area             | 121,49 m²             |
| TOTAL SURFACE                      | 246,87 m <sup>2</sup> |
| Surface of utilised area           | 72,66 m²              |