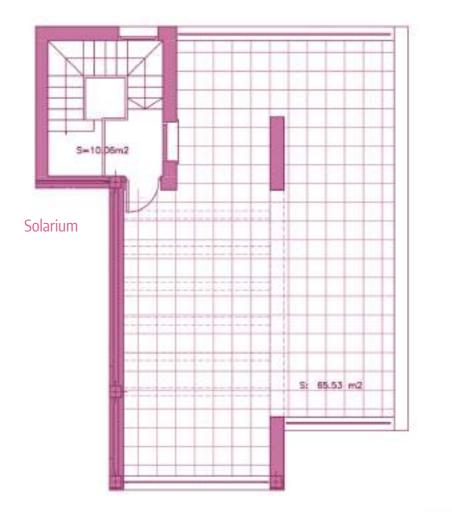

> |
| Surface of garden area             | 16,07 m²             |
| TOTAL SURFACE                      | 153,64 m²            |
| Surface of utilised area           | 73,00 m²             |

















#### SECTOR URP-02 "MIRADOR DE ESTEPONA GOLF" ESTEPONA, MÁLAGA

Information given is subject to modification for technical, construction or legal reasons

| SURFACES                           |                     |
|------------------------------------|---------------------|
| Surface of constructed area + C.A. | 123,55 m²           |
| Surface of terrace area            | 88,98 m²            |
| Surface of garden area             | 0,00 m <sup>2</sup> |
| TOTAL SURFACE                      | 212,53 m²           |
| Surface of utilised area           | 85,67 m²            |













#### SECTOR URP-02 "MIRADOR DE ESTEPONA GOLF" ESTEPONA, MÁLAGA

Information given is subject to modification for technical, construction or legal reasons

| SURFACES                           |                     |
|------------------------------------|---------------------|
| Surface of constructed area + C.A. | 124,42 m²           |
| Surface of terrace area            | 88,98 m²            |
| Surface of garden area             | 0,00 m <sup>2</sup> |
| TOTAL SURFACE                      | 213,40 m²           |
| Surface of utilised area           | 85,67 m²            |













#### SECTOR URP-02 "MIRADOR DE ESTEPONA GOLF" ESTEPONA, MÁLAGA

Information given is subject to modification for technical, construction or legal reasons

| ,01 m²  |
|---------|
| 7,41 m² |
| 00 m²   |