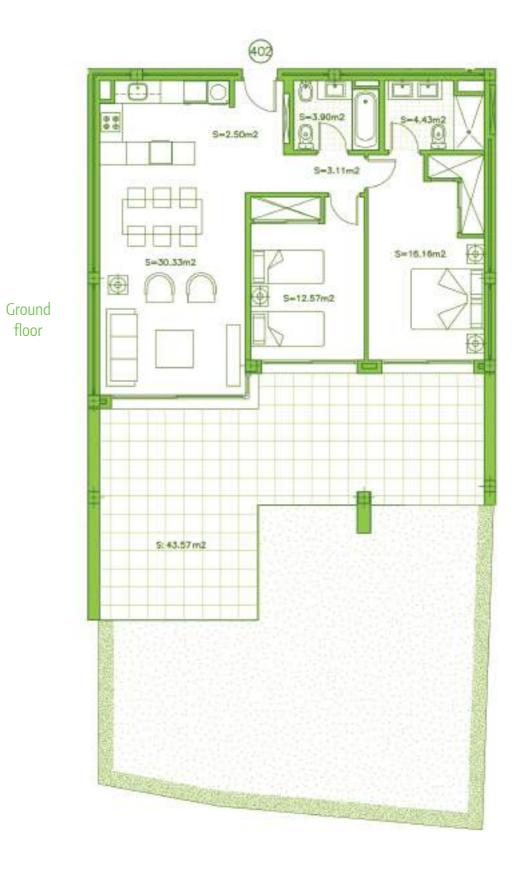

Ground floor

Block 3

BAR SCALE

SECTOR URP-02 "MIRADOR DE ESTEPONA GOLF" ESTEPONA, MÁLAGA Information given is subject to modification for technical, construction or

legal reasons

| SURFACES                           |           |
|------------------------------------|-----------|
| Surface of constructed area + C.A. | 101,74 m² |
| Surface of terrace area            | 43,57 m²  |
| Surface of garden area             | 62,11 m²  |
| TOTAL SURFACE                      | 207,42 m² |
| Surface of utilised area           | 73,00 m²  |