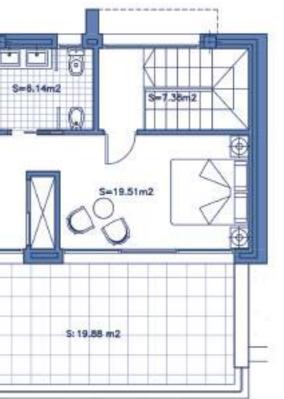

## SECTOR URP-02 "MIRADOR DE ESTEPONA GOLF" ESTEPONA, MÁLAGA Information given is subject to modification for technical, construction or

legal reasons

| SURFACES                           |                       |
|------------------------------------|-----------------------|
| Surface of constructed area + C.A. | 98,23 m²              |
| Surface of terrace area            | 27,15 m²              |
| Surface of garden area             | 121,49 m²             |
| TOTAL SURFACE                      | 246,87 m <sup>2</sup> |
| Surface of utilised area           | 72,66 m²              |