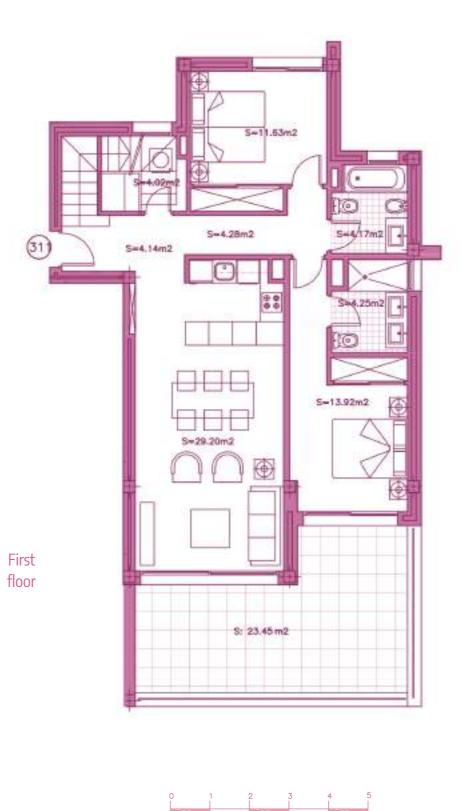

### SECTOR URP-02 "MIRADOR DE ESTEPONA GOLF" ESTEPONA, MÁLAGA

Information given is subject to modification for technical, construction or legal reasons

| SURFACES                           |                       |
|------------------------------------|-----------------------|
| Surface of constructed area + C.A. | 126,69 m²             |
| Surface of terrace area            | 113,58 m²             |
| Surface of garden area             | 0,00 m²               |
| TOTAL SURFACE                      | 240,27 m <sup>2</sup> |
| Surface of utilised area           | 90,91 m²              |