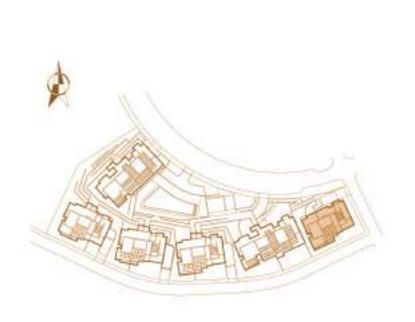

|           |
|------------------------------------|-----------|
| Surface of constructed area + C.A. | 117,54 m² |
| Surface of terrace area            | 35,61 m²  |
| Surface of garden area             | 0,00 m²   |
| TOTAL SURFACE                      | 153,15 m² |
| Surface of utilised area           | 86,86 m²  |













| SURFACES                           |                      |
|------------------------------------|----------------------|
| Surface of constructed area + C.A. | 124,25 m²            |
| Surface of terrace area            | 44,78 m <sup>2</sup> |
| Surface of garden area             | 0,00 m²              |
| TOTAL SURFACE                      | 169,03 m²            |
| Surface of utilised area           | 86,86 m²             |













#### SECTOR URP-02 "MIRADOR DE ESTEPONA GOLF" ESTEPONA, MÁLAGA

Information given is subject to modification for technical, construction or legal reasons

| CLI |                | -   | Λ.       |   | <b>-</b> |  |
|-----|----------------|-----|----------|---|----------|--|
| SU  | $\mathbf{\nu}$ | E.  | $\Delta$ |   |          |  |
| 50  | 1              | . / |          | u |          |  |
|     |                |     |          |   |          |  |

| Surface of constructed area + C.A. | 115,67 m²           |
|------------------------------------|---------------------|
| Surface of terrace area            | 83,74 m²            |
| Surface of garden area             | 0,00 m <sup>2</sup> |
| TOTAL SURFACE                      | 199,41 m²           |

Surface of utilised area

86,86