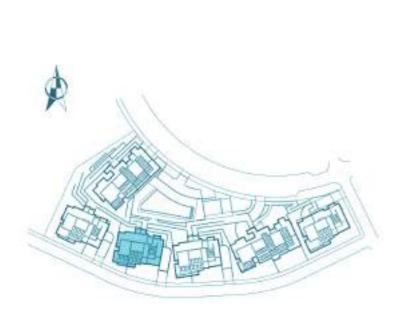

## SECTOR URP-02 "MIRADOR DE ESTEPONA GOLF" ESTEPONA, MÁLAGA Information given is subject to modification for technical, construction or

legal reasons

| SURFACES                           |                       |
|------------------------------------|-----------------------|
| Surface of constructed area + C.A. | 98,23 m²              |
| Surface of terrace area            | 27,15 m²              |
| Surface of garden area             | 121,49 m²             |
| TOTAL SURFACE                      | 246,87 m <sup>2</sup> |
| Surface of utilised area           | 72,66 m²              |