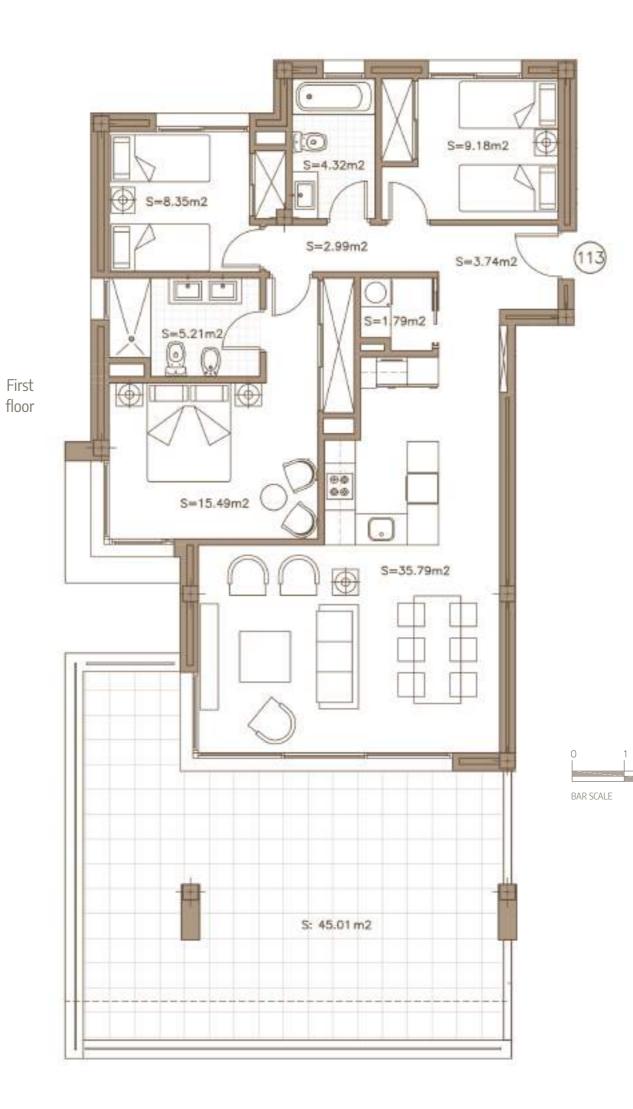

| SURFACES                           |                      |
|------------------------------------|----------------------|
| Surface of constructed area + C.A. | 116,78 m²            |
| Surface of terrace area            | 45,01 m <sup>2</sup> |
| Surface of garden area             | 0,00 m²              |
| TOTAL SURFACE                      | 161,79 m²            |
| Surface of utilised area           | 86,86 m²             |