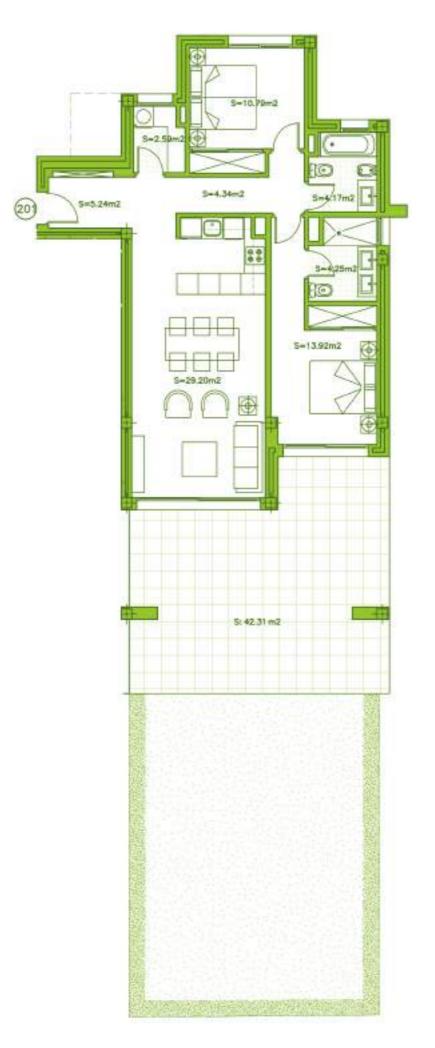

BAR SCALE

Ground floor

SECTOR URP-02 "MIRADOR DE ESTEPONA GOLF" ESTEPONA, MÁLAGA Information given is subject to modification for technical, construction or

legal reasons

| SURFACES                           |                       |
|------------------------------------|-----------------------|
| Surface of constructed area + C.A. | 103,69 m²             |
| Surface of terrace area            | 42,31 m²              |
| Surface of garden area             | 64,40 m <sup>2</sup>  |
| TOTAL SURFACE                      | 210,40 m <sup>2</sup> |
| Surface of utilised area           | 74,50 m²              |