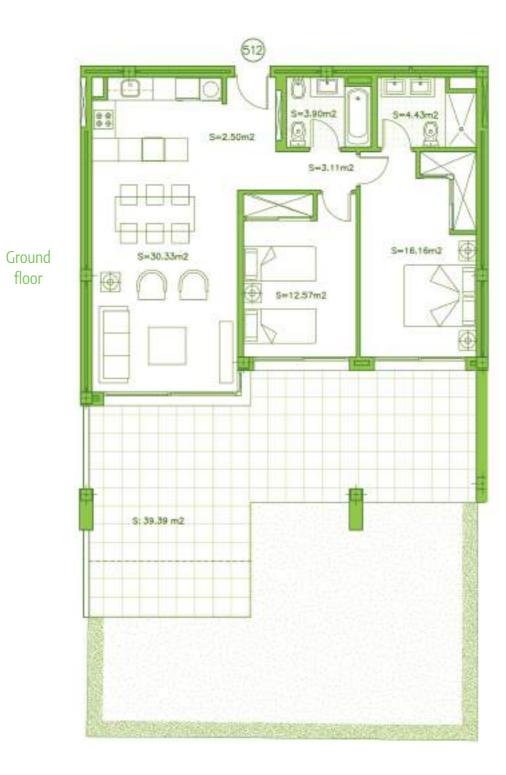

floor

| SURFACES                           |           |
|------------------------------------|-----------|
| Surface of constructed area + C.A. | 93,20 m²  |
| Surface of terrace area            | 39,39 m²  |
| Surface of garden area             | 0,00 m²   |
| TOTAL SURFACE                      | 132,59 m² |
| Surface of utilised area           | 73,00 m²  |