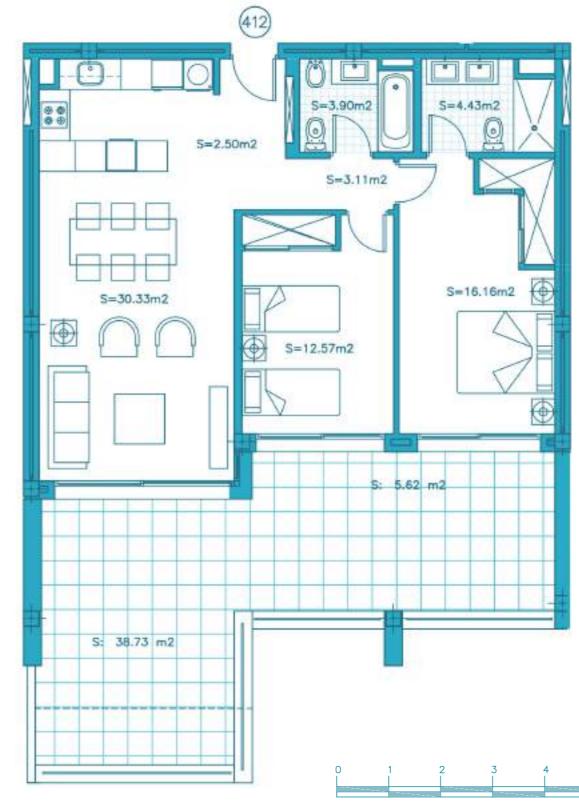

## SECTOR URP-02 "MIRADOR DE ESTEPONA GOLF" ESTEPONA, MÁLAGA Information given is subject to modification for technical, construction or

legal reasons

| SURFACES                           |                       |
|------------------------------------|-----------------------|
| Surface of constructed area + C.A. | 98,23 m²              |
| Surface of terrace area            | 27,15 m²              |
| Surface of garden area             | 121,49 m²             |
| TOTAL SURFACE                      | 246,87 m <sup>2</sup> |
| Surface of utilised area           | 72,66 m²              |