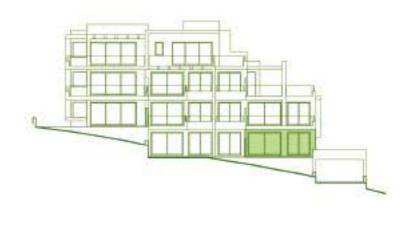

Ground

floor

SECTOR URP-02 "MIRADOR DE ESTEPONA GOLF" ESTEPONA, MÁLAGA Information given is subject to modification for technical, construction or

legal reasons

| SURFACES                           |                      |
|------------------------------------|----------------------|
| Surface of constructed area + C.A. | 106,02 m²            |
| Surface of terrace area            | 25,90 m <sup>2</sup> |
| Surface of garden area             | 60,61 m²             |
| TOTAL SURFACE                      | 192,53 m²            |
| Surface of utilised area           | 72,66 m²             |