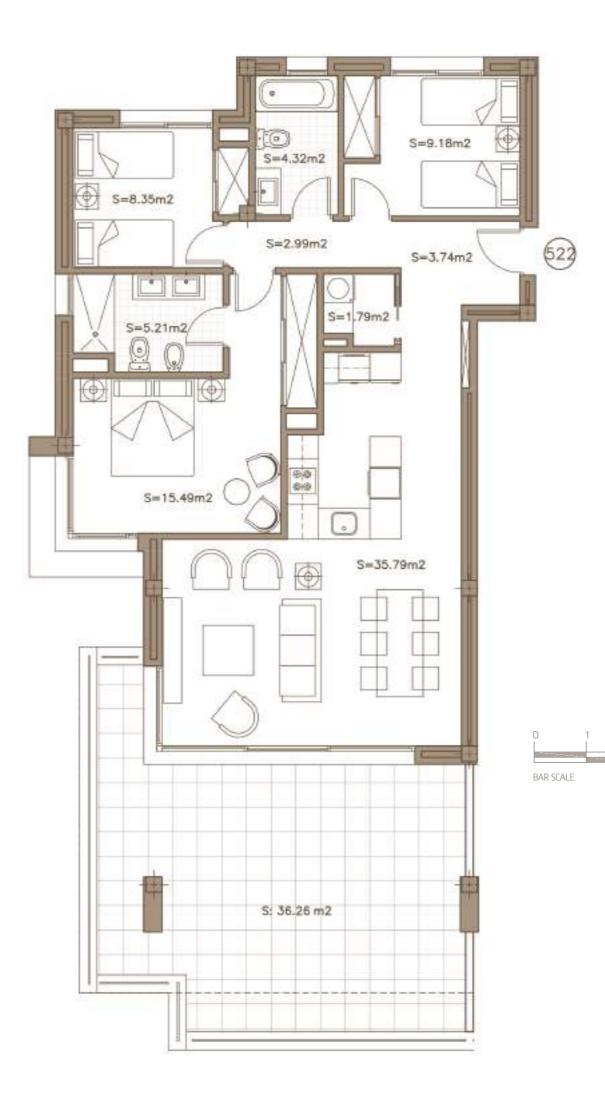

## SECTOR URP-02 "MIRADOR DE ESTEPONA GOLF" ESTEPONA, MÁLAGA Information given is subject to modification for technical, construction or

legal reasons

| SURFACES                           |                       |
|------------------------------------|-----------------------|
| Surface of constructed area + C.A. | 98,23 m²              |
| Surface of terrace area            | 27,15 m²              |
| Surface of garden area             | 121,49 m²             |
| TOTAL SURFACE                      | 246,87 m <sup>2</sup> |
| Surface of utilised area           | 72,66 m²              |