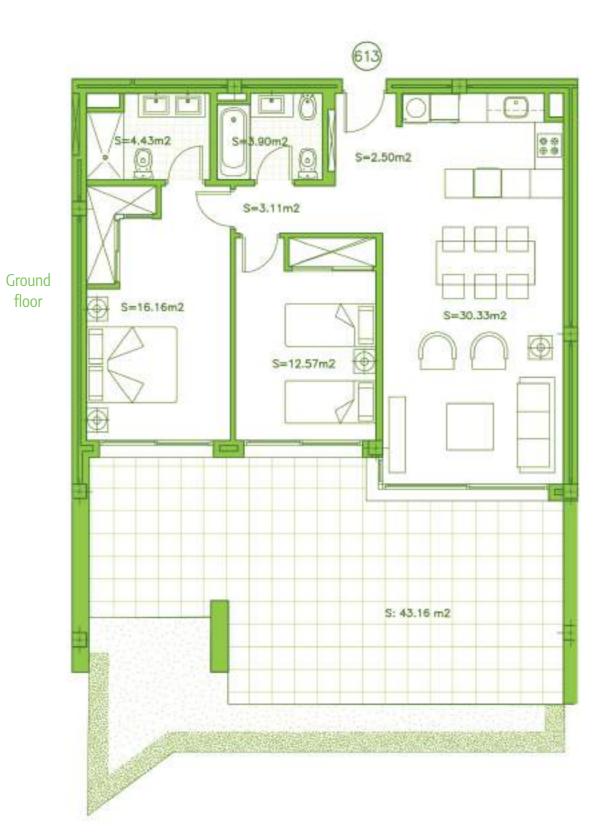

## SECTOR URP-02 "MIRADOR DE ESTEPONA GOLF" ESTEPONA, MÁLAGA Information given is subject to modification for technical, construction or

legal reasons

| SURFACES                           |                       |
|------------------------------------|-----------------------|
| Surface of constructed area + C.A. | 98,23 m²              |
| Surface of terrace area            | 27,15 m²              |
| Surface of garden area             | 121,49 m²             |
| TOTAL SURFACE                      | 246,87 m <sup>2</sup> |
| Surface of utilised area           | 72,66 m²              |