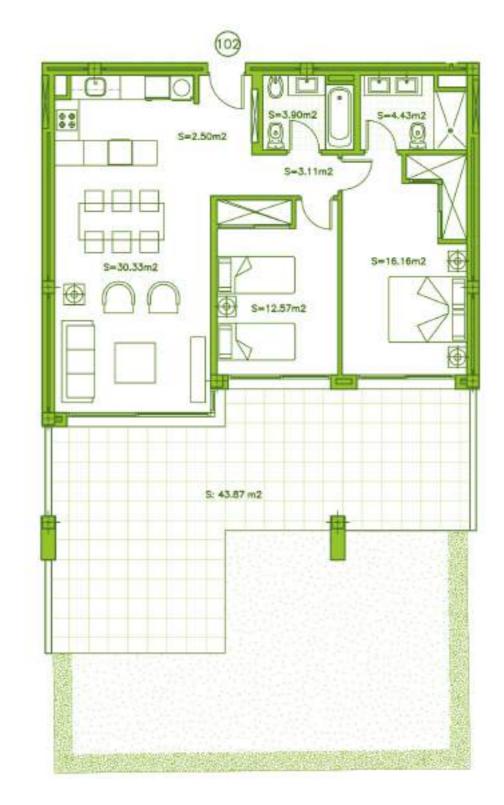

BAR SCALE

SECTOR URP-02 "MIRADOR DE ESTEPONA GOLF" ESTEPONA, MÁLAGA Information given is subject to modification for technical, construction or legal reasons

| SURFACES                           |                      |
|------------------------------------|----------------------|
| Surface of constructed area + C.A. | 93,20 m²             |
| Surface of terrace area            | 43,87 m²             |
| Surface of garden area             | 46,26 m <sup>2</sup> |
| TOTAL SURFACE                      | 183,33 m²            |
| Surface of utilised area           | 73,00 m²             |