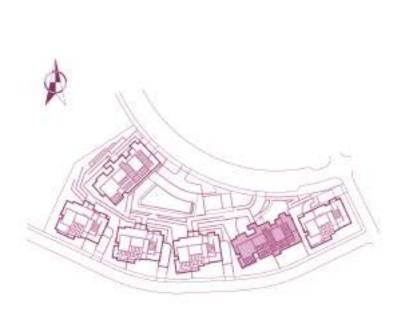

1<sup>ST</sup> PHASE

## SECTOR URP-02 "MIRADOR DE ESTEPONA GOLF" ESTEPONA, MÁLAGA Information given is subject to modification for technical, construction or

legal reasons

| SURFACES                           |                       |
|------------------------------------|-----------------------|
| Surface of constructed area + C.A. | 98,23 m²              |
| Surface of terrace area            | 27,15 m²              |
| Surface of garden area             | 121,49 m²             |
| TOTAL SURFACE                      | 246,87 m <sup>2</sup> |
| Surface of utilised area           | 72,66 m²              |