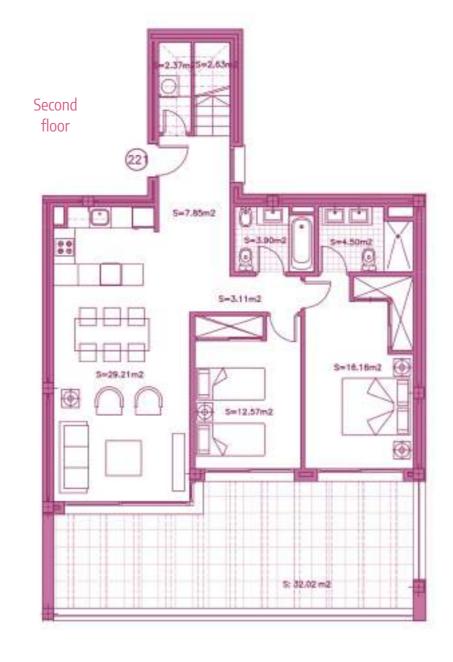

## SECTOR URP-02 "MIRADOR DE ESTEPONA GOLF" ESTEPONA, MÁLAGA Information given is subject to modification for technical, construction or

legal reasons

| SURFACES                           |                       |
|------------------------------------|-----------------------|
| Surface of constructed area + C.A. | 98,23 m²              |
| Surface of terrace area            | 27,15 m²              |
| Surface of garden area             | 121,49 m²             |
| TOTAL SURFACE                      | 246,87 m <sup>2</sup> |
| Surface of utilised area           | 72,66 m²              |