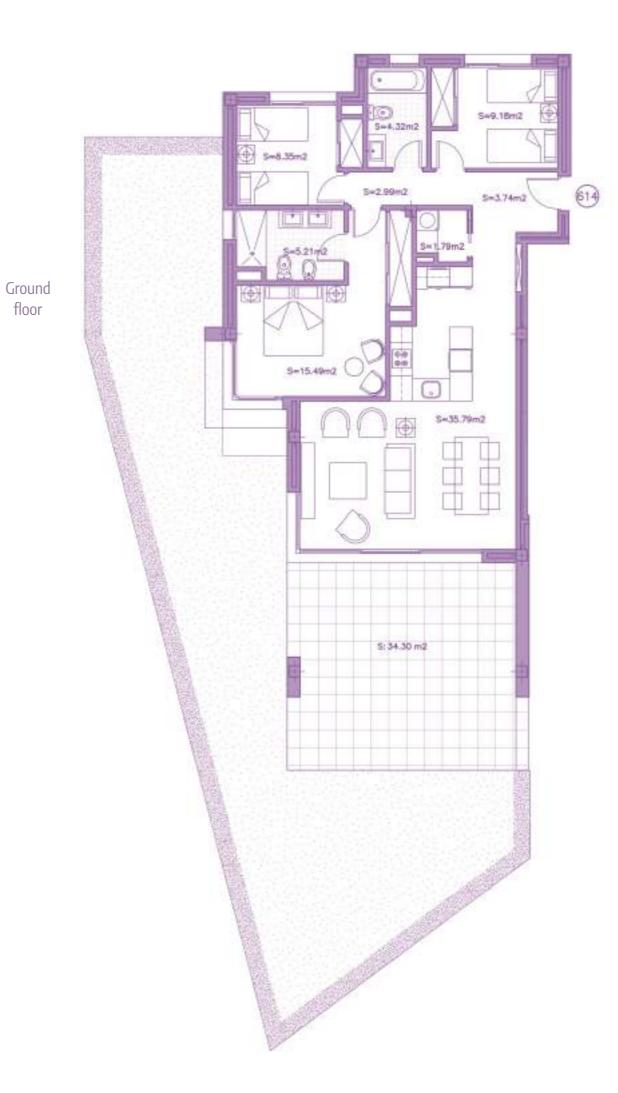

BAR SCALE

Ground floor

SECTOR URP-02 "MIRADOR DE ESTEPONA GOLF" ESTEPONA, MÁLAGA Information given is subject to modification for technical, construction or

legal reasons

| SURFACES                           |                       |
|------------------------------------|-----------------------|
| Surface of constructed area + C.A. | 103,69 m²             |
| Surface of terrace area            | 42,31 m²              |
| Surface of garden area             | 64,40 m <sup>2</sup>  |
| TOTAL SURFACE                      | 210,40 m <sup>2</sup> |
| Surface of utilised area           | 74,50 m²              |

Ground floor

Block 2

| SURFACES                           |                       |
|------------------------------------|-----------------------|
| Surface of constructed area + C.A. | 94,46 m²              |
| Surface of terrace area            | 54,33 m²              |
| Surface of garden area             | 86,51 m²              |
| TOTAL SURFACE                      | 235,30 m <sup>2</sup> |
| Surface of utilised area           | 73,00 m²              |