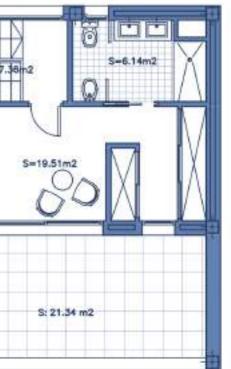

Ground floor

Block 2

| SURFACES                           |                       |
|------------------------------------|-----------------------|
| Surface of constructed area + C.A. | 94,46 m²              |
| Surface of terrace area            | 54,33 m²              |
| Surface of garden area             | 86,51 m²              |
| TOTAL SURFACE                      | 235,30 m <sup>2</sup> |
| Surface of utilised area           | 73,00 m²              |

| SURFACES                           |                      |
|------------------------------------|----------------------|
| Surface of constructed area + C.A. | 94,46 m <sup>2</sup> |
| Surface of terrace area            | 43,17 m²             |
| Surface of garden area             | 86,49 m²             |
| TOTAL SURFACE                      | 224,12 m²            |
| Surface of utilised area           | 73,00 m²             |