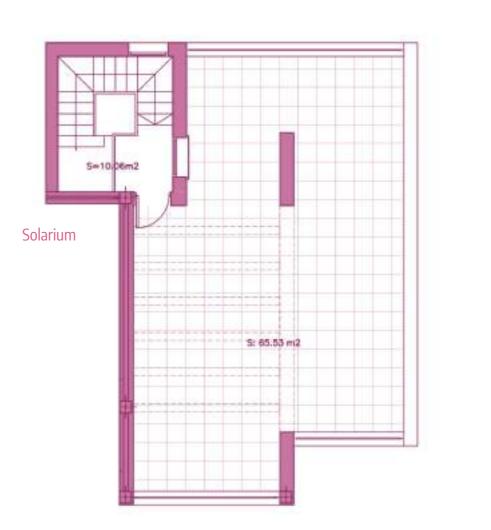

| SURFACES                           |           |
|------------------------------------|-----------|
| Surface of constructed area + C.A. | 116,23 m² |
| Surface of terrace area            | 54,59 m²  |
| Surface of garden area             | 92,61 m²  |
| TOTAL SURFACE                      | 263,43 m² |
| Surface of utilised area           | 86,86 m²  |