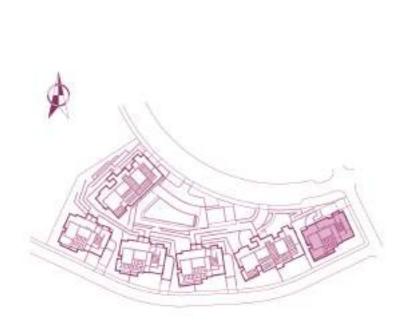

## SECTOR URP-02 "MIRADOR DE ESTEPONA GOLF" ESTEPONA, MÁLAGA Information given is subject to modification for technical, construction or

legal reasons

| SURFACES                           |                       |
|------------------------------------|-----------------------|
| Surface of constructed area + C.A. | 98,23 m²              |
| Surface of terrace area            | 27,15 m²              |
| Surface of garden area             | 121,49 m²             |
| TOTAL SURFACE                      | 246,87 m <sup>2</sup> |
| Surface of utilised area           | 72,66 m²              |