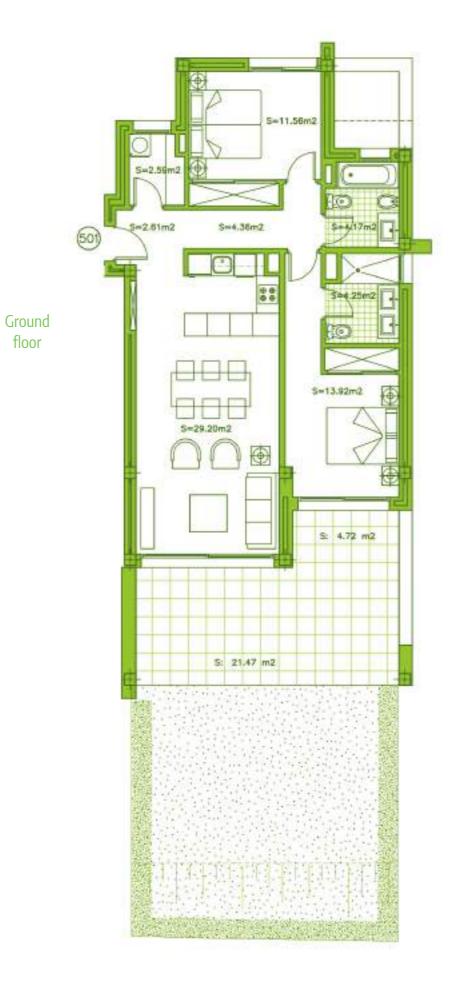

| SURFACES                           |           |
|------------------------------------|-----------|
| Surface of constructed area + C.A. | 105,95 m² |
| Surface of terrace area            | 26,19 m²  |
| Surface of garden area             | 46,37 m²  |
| TOTAL SURFACE                      | 178,51 m² |
| Surface of utilised area           | 72,66 m²  |