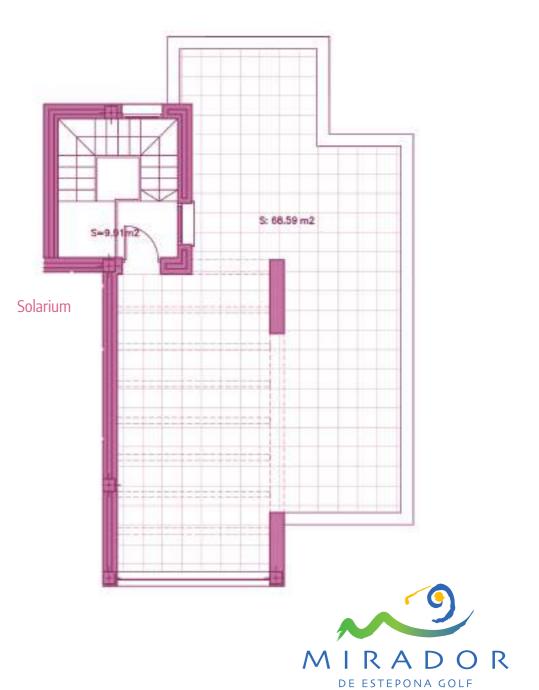

|                       |
|------------------------------------|-----------------------|
| Surface of constructed area + C.A. | 100,60 m <sup>2</sup> |
| Surface of terrace area            | 39,09 m²              |
| Surface of garden area             | 0,00 m <sup>2</sup>   |
| TOTAL SURFACE                      | 139,69 m²             |
| Surface of utilised area           | 73,00 m²              |











BAR SCALE



#### SECTOR URP-02 "MIRADOR DE ESTEPONA GOLF" ESTEPONA, MÁLAGA

Information given is subject to modification for technical, construction or legal reasons

| 114,47 m²           |
|---------------------|
| 88,98 m²            |
| 0,00 m <sup>2</sup> |
| 203,45 m²           |
|                     |

Surface of utilised area

75,61 m²













#### SECTOR URP-02 "MIRADOR DE ESTEPONA GOLF" ESTEPONA, MÁLAGA

Information given is subject to modification for technical, construction or legal reasons

| 116,01 m²             |
|-----------------------|
| 107,40 m <sup>2</sup> |
| 0,00 m <sup>2</sup>   |
| 223,41 m²             |
|                       |

Surface of utilised area

87,21 m²













### SECTOR URP-02 "MIRADOR DE ESTEPONA GOLF" ESTEPONA, MÁLAGA

Information given is subject to modification for technical, construction or legal reasons

| SURFACES                           |                       |
|------------------------------------|-----------------------|
| Surface of constructed area + C.A. | 126,69 m²             |
| Surface of terrace area            | 113,58 m²             |
| Surface of garden area