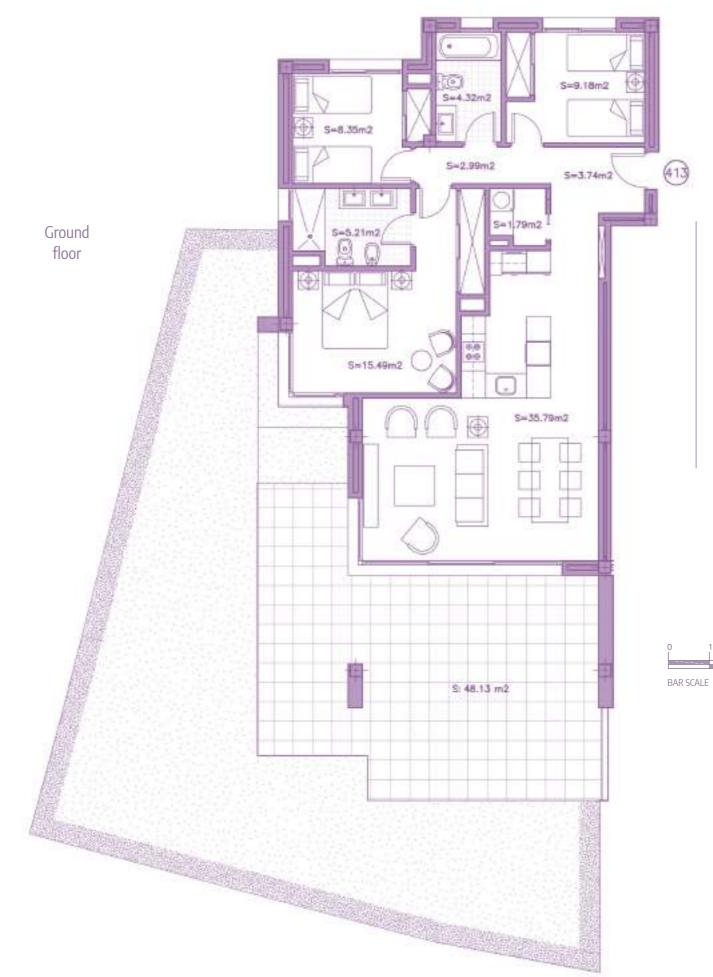

BAR SCALE

Ground floor

SECTOR URP-02 "MIRADOR DE ESTEPONA GOLF" ESTEPONA, MÁLAGA Information given is subject to modification for technical, construction or

legal reasons

| SURFACES                           |                       |
|------------------------------------|-----------------------|
| Surface of constructed area + C.A. | 103,69 m²             |
| Surface of terrace area            | 42,31 m²              |
| Surface of garden area             | 64,40 m <sup>2</sup>  |
| TOTAL SURFACE                      | 210,40 m <sup>2</sup> |
| Surface of utilised area           | 74,50 m²              |

Ground floor

Block 2

| SURFACES                           |                       |
|------------------------------------|-----------------------|
| Surface of constructed area + C.A. | 94,46 m²              |
| Surface of terrace area            | 54,33 m²              |
| Surface of garden area             | 86,51 m²              |
| TOTAL SURFACE                      | 235,30 m <sup>2</sup> |
| Surface of utilised area           | 73,00 m²              |