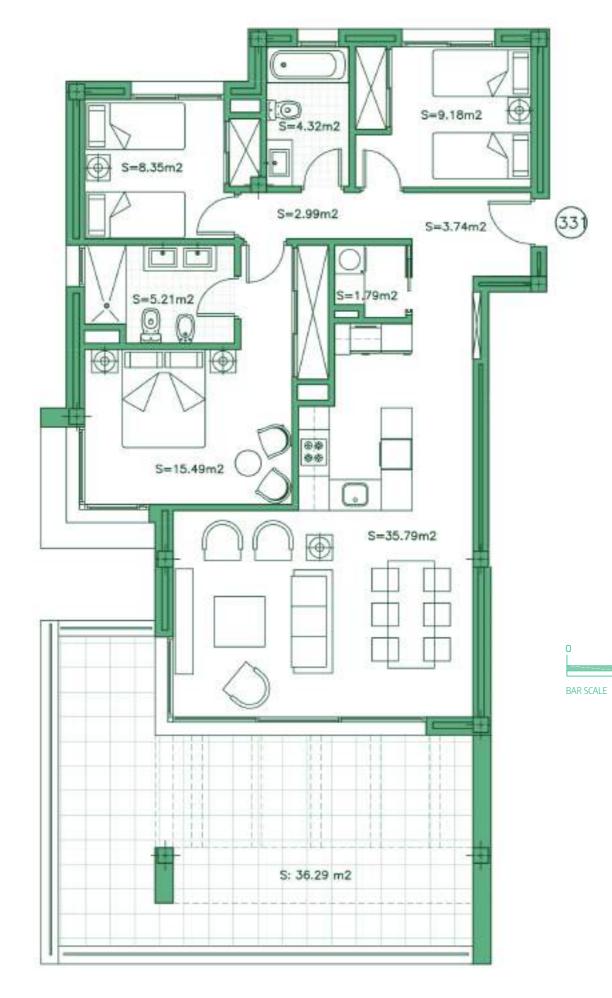

| SURFACES                           |           |
|------------------------------------|-----------|
| Surface of constructed area + C.A. | 125,04 m² |
| Surface of terrace area            | 36,29 m²  |
| Surface of garden area             | 0,00 m²   |
| TOTAL SURFACE                      | 161,33 m² |
| Surface of utilised area           | 86,86 m²  |