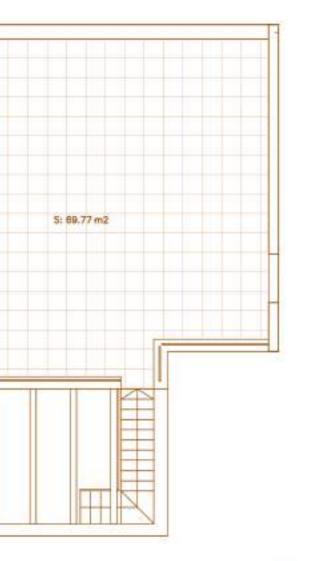

## SECTOR URP-02 "MIRADOR DE ESTEPONA GOLF" ESTEPONA, MÁLAGA Information given is subject to modification for technical, construction or

legal reasons

| SURFACES                           |                       |
|------------------------------------|-----------------------|
| Surface of constructed area + C.A. | 98,23 m²              |
| Surface of terrace area            | 27,15 m²              |
| Surface of garden area             | 121,49 m²             |
| TOTAL SURFACE                      | 246,87 m <sup>2</sup> |
| Surface of utilised area           | 72,66 m²              |