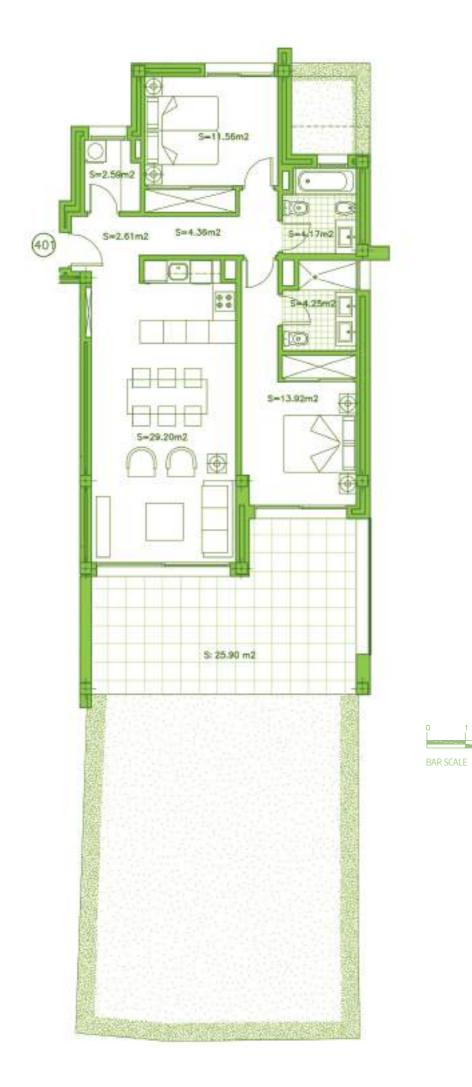

Ground

floor

SECTOR URP-02 "MIRADOR DE ESTEPONA GOLF" ESTEPONA, MÁLAGA Information given is subject to modification for technical, construction or

legal reasons

| SURFACES                           |                      |
|------------------------------------|----------------------|
| Surface of constructed area + C.A. | 106,02 m²            |
| Surface of terrace area            | 25,90 m <sup>2</sup> |
| Surface of garden area             | 60,61 m²             |
| TOTAL SURFACE                      | 192,53 m²            |
| Surface of utilised area           | 72,66 m²             |