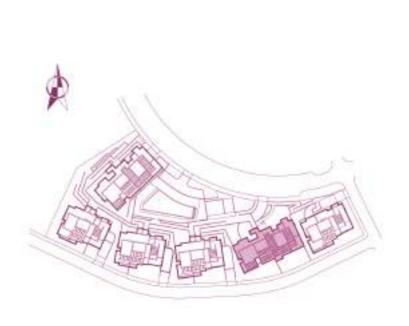

1<sup>ST</sup> PHASE

## SECTOR URP-02 "MIRADOR DE ESTEPONA GOLF" ESTEPONA, MÁLAGA Information given is subject to modification for technical, construction or

legal reasons

| SURFACES                           |                       |
|------------------------------------|-----------------------|
| Surface of constructed area + C.A. | 98,23 m²              |
| Surface of terrace area            | 27,15 m²              |
| Surface of garden area             | 121,49 m²             |
| TOTAL SURFACE                      | 246,87 m <sup>2</sup> |
| Surface of utilised area           | 72,66 m²              |