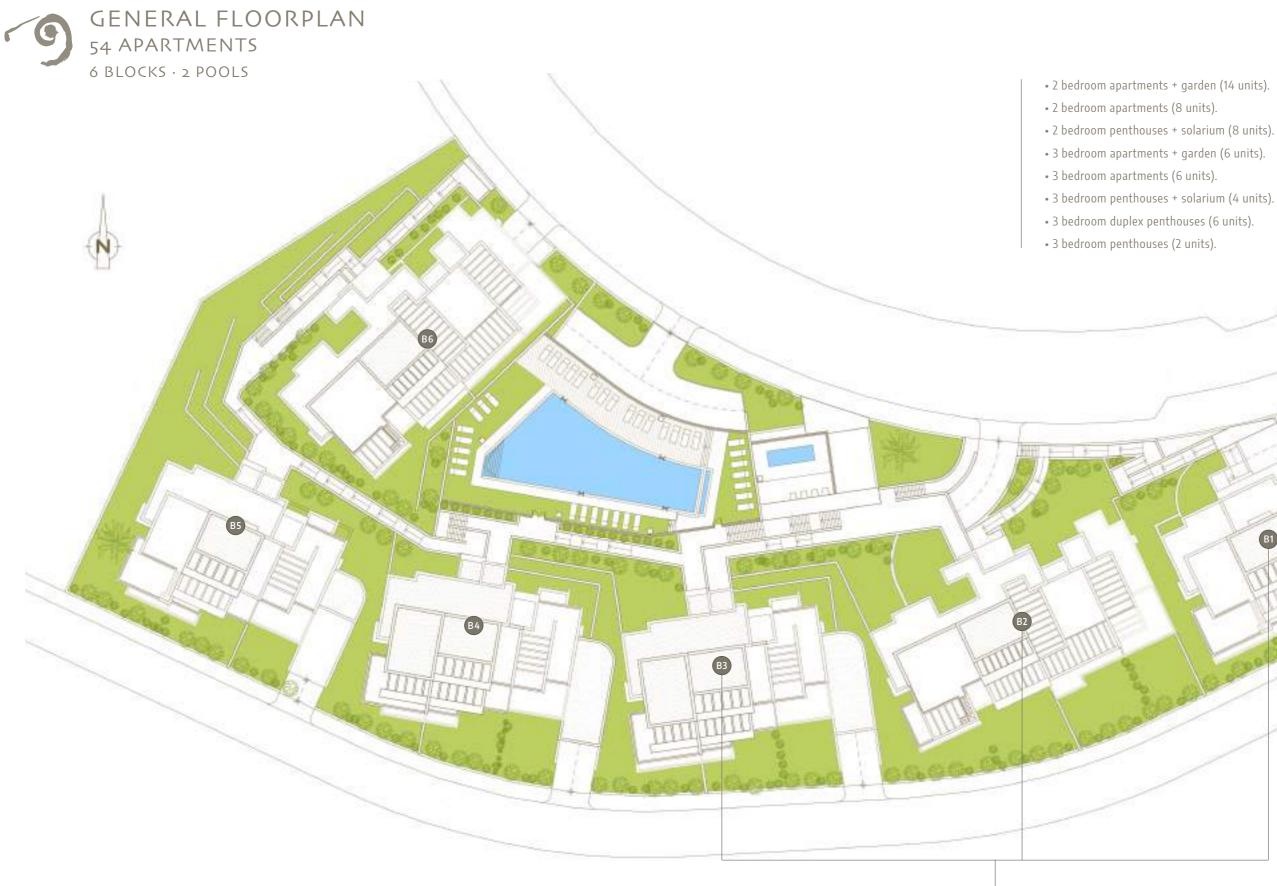

1<sup>ST</sup> PHASE

## SECTOR URP-02 "MIRADOR DE ESTEPONA GOLF" ESTEPONA, MÁLAGA Information given is subject to modification for technical, construction or

legal reasons

| SURFACES                           |                       |
|------------------------------------|-----------------------|
| Surface of constructed area + C.A. | 98,23 m²              |
| Surface of terrace area            | 27,15 m²              |
| Surface of garden area             | 121,49 m²             |
| TOTAL SURFACE                      | 246,87 m <sup>2</sup> |
| Surface of utilised area           | 72,66 m²              |