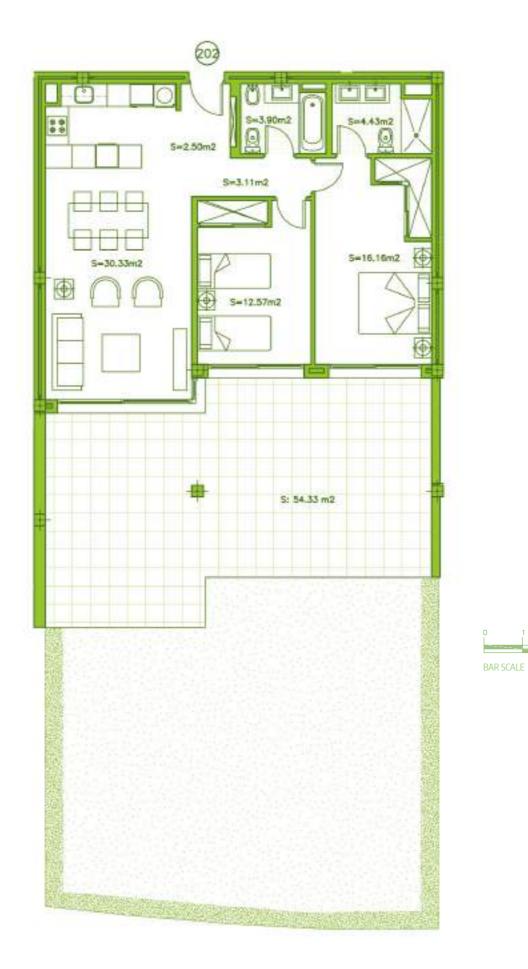

Ground floor

Block 2

| SURFACES                           |                       |
|------------------------------------|-----------------------|
| Surface of constructed area + C.A. | 94,46 m²              |
| Surface of terrace area            | 54,33 m²              |
| Surface of garden area             | 86,51 m²              |
| TOTAL SURFACE                      | 235,30 m <sup>2</sup> |
| Surface of utilised area           | 73,00 m²              |