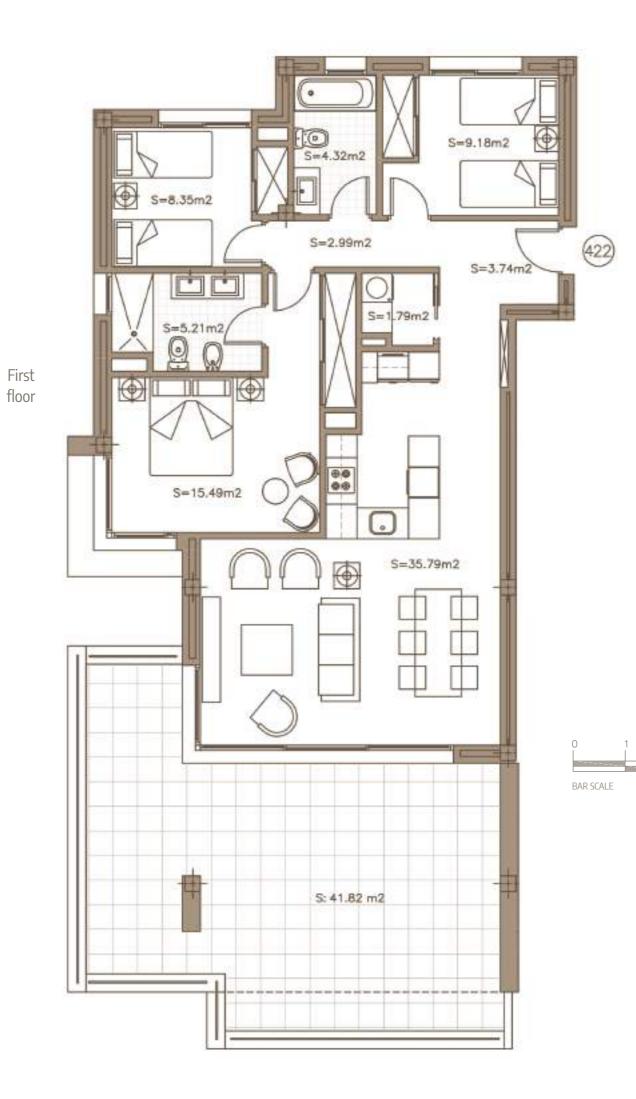

First floor

| SURFACES                           |           |
|------------------------------------|-----------|
| Surface of constructed area + C.A. | 94,46 m²  |
| Surface of terrace area            | 34,42 m²  |
| Surface of garden area             | 0,00 m²   |
| TOTAL SURFACE                      | 128,88 m² |
| Surface of utilised area           | 73,00 m²  |