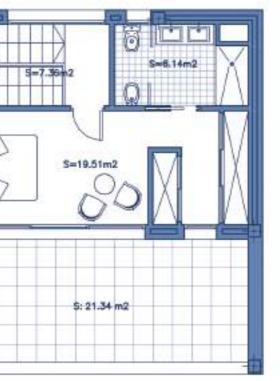

. | 153,98 m² |
| Surface of terrace area            | 53,35 m²  |
| Surface of garden area             | 0,00 m²   |
| TOTAL SURFACE                      | 207,33 m² |

Surface of utilised area

106,28 m<sup>2</sup>















Tower



## SECTOR URP-02 "MIRADOR DE ESTEPONA GOLF" ESTEPONA, MÁLAGA

Information given is subject to modification for technical, construction or legal reasons

| SURFACES                           |           |
|------------------------------------|-----------|
| Surface of constructed area + C.A. | 146,76 m² |
| Surface of terrace area            | 55,87 m²  |
| Surface of garden area             | 0,00 m²   |
| TOTAL SURFACE                      | 202,63 m² |
| Curferer of utilized area          | 100 20 mg |

Surface of utilised area

106,28 m<sup>2</sup>















| SURFACES                           |           |
|------------------------------------|-----------|
| Surface of constructed area + C.A. | 125,04 m² |
| Surface of terrace area            | 36,29 m²  |
| Surface of garden area             | 0,00 m²   |
| TOTAL SURFACE                      | 161,33 m² |
| Surface of utilised area           | 86,86 m²  |