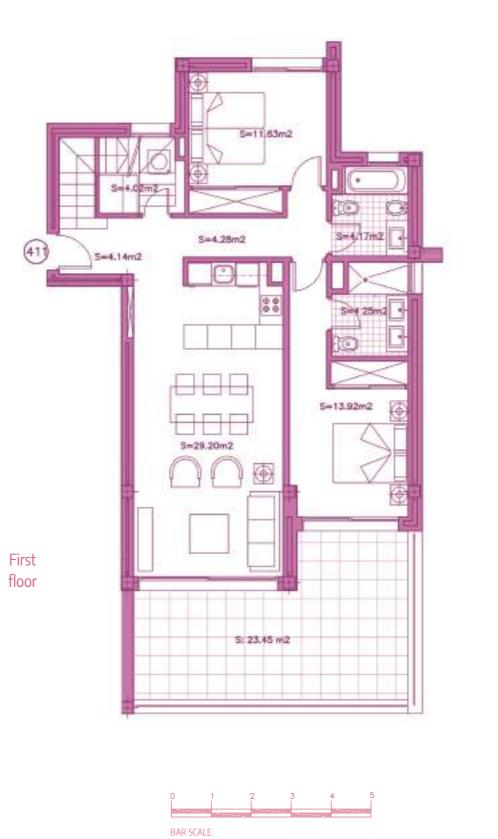

First floor

| SURFACES                           |           |
|------------------------------------|-----------|
| Surface of constructed area + C.A. | 94,46 m²  |
| Surface of terrace area            | 34,42 m²  |
| Surface of garden area             | 0,00 m²   |
| TOTAL SURFACE                      | 128,88 m² |
| Surface of utilised area           | 73,00 m²  |