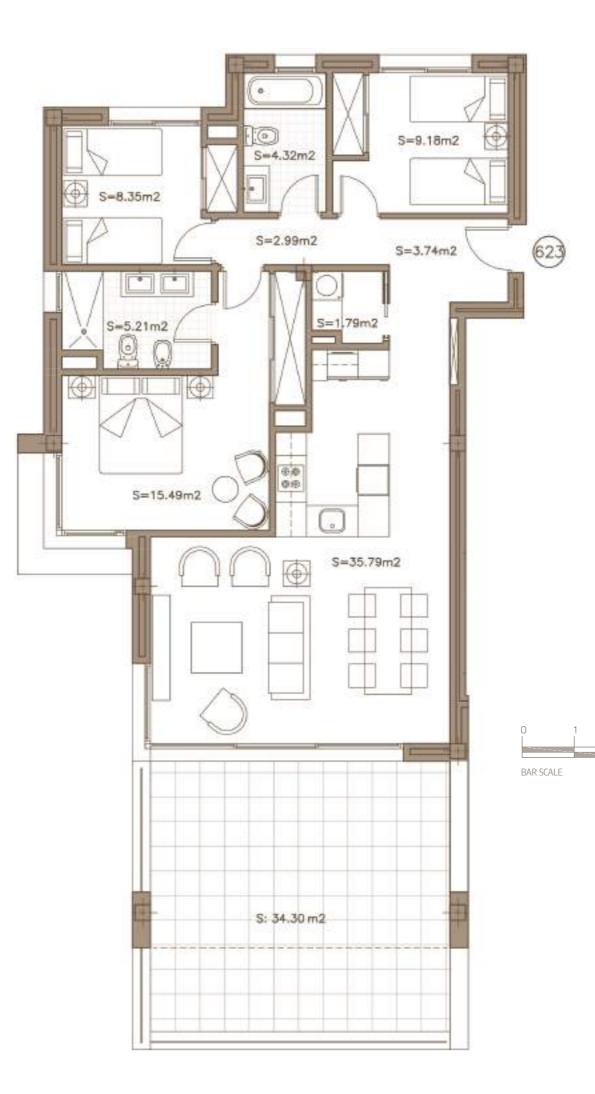

## SECTOR URP-02 "MIRADOR DE ESTEPONA GOLF" ESTEPONA, MÁLAGA Information given is subject to modification for technical, construction or

legal reasons

| SURFACES                           |                       |
|------------------------------------|-----------------------|
| Surface of constructed area + C.A. | 98,23 m²              |
| Surface of terrace area            | 27,15 m²              |
| Surface of garden area             | 121,49 m²             |
| TOTAL SURFACE                      | 246,87 m <sup>2</sup> |
| Surface of utilised area           | 72,66 m²              |