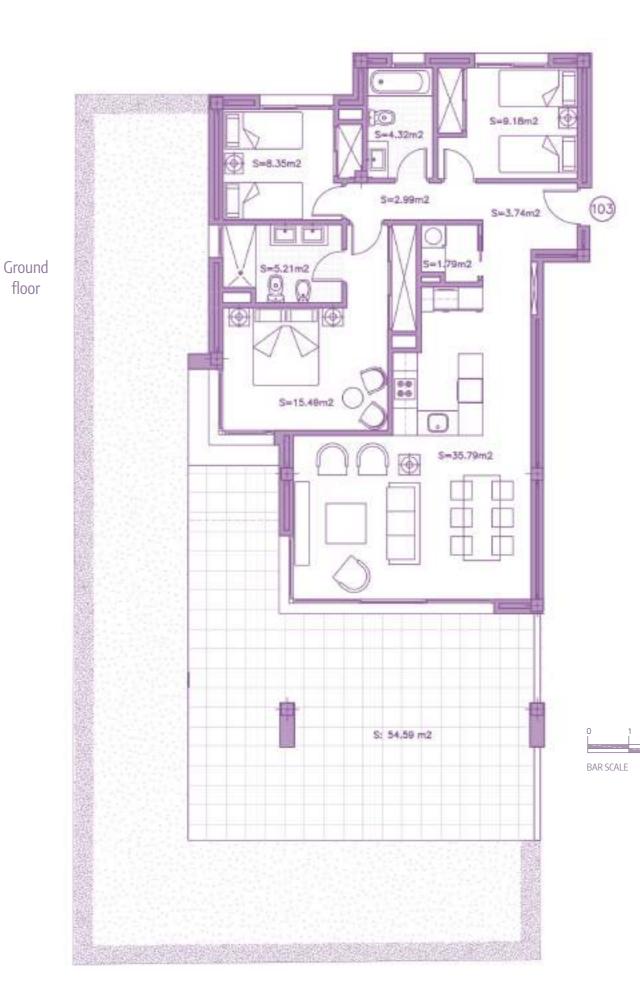

| SURFACES                           |           |
|------------------------------------|-----------|
| Surface of constructed area + C.A. | 116,23 m² |
| Surface of terrace area            | 54,59 m²  |
| Surface of garden area             | 92,61 m²  |
| TOTAL SURFACE                      | 263,43 m² |
| Surface of utilised area           | 86,86 m²  |