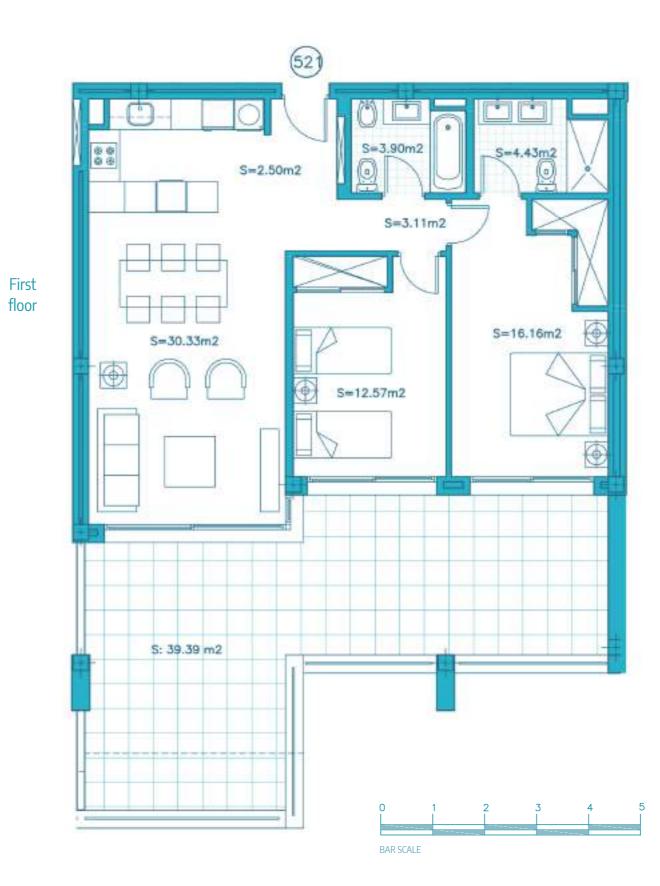

floor

| SURFACES                           |           |
|------------------------------------|-----------|
| Surface of constructed area + C.A. | 93,20 m²  |
| Surface of terrace area            | 39,39 m²  |
| Surface of garden area             | 0,00 m²   |
| TOTAL SURFACE                      | 132,59 m² |
| Surface of utilised area           | 73,00 m²  |