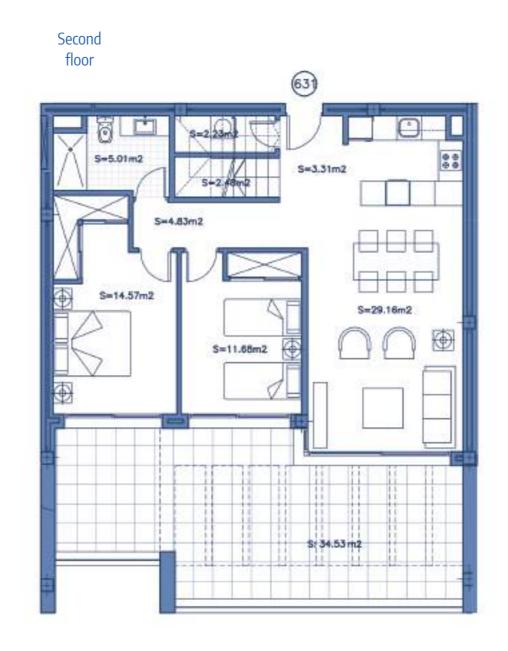

urface of terrace area            | 73,67 m²  |
| Surface of garden area             | 0,00 m²   |
| TOTAL SURFACE                      | 225,39 m² |
|                                    |           |

Surface of utilised area

106,28 m<sup>2</sup>













BAR SCALE

Tower



## SECTOR URP-02 "MIRADOR DE ESTEPONA GOLF" ESTEPONA, MÁLAGA

Information given is subject to modification for technical, construction or legal reasons

| SURFACES                           |           |
|------------------------------------|-----------|
| Surface of constructed area + C.A. | 153,98 m² |
| Surface of terrace area            | 53,35 m²  |
| Surface of garden area             | 0,00 m²   |
| TOTAL SURFACE                      | 207,33 m² |

Surface of utilised area

106,28 m<sup>2</sup>















Tower



## SECTOR URP-02 "MIRADOR DE ESTEPONA GOLF" ESTEPONA, MÁLAGA

Information given is subject to modification for technical, construction or legal reasons

| SURFACES                           |           |
|------------------------------------|-----------|
| Surface of constructed area + C.A. | 146,76 m² |
| Surface of terrace area            | 55,87 m²  |
| Surface of garden area             | 0,00 m²   |
| TOTAL SURFACE                      | 202,63 m² |
| Curferer of utilized area          | 100 20 mg |

Surface of utilised area

106,28 m<sup>2</sup>















| SURFACES                           |           |
|------------------------------------|-----------|
| Surface of constructed area + C.A. | 125,04 m² |
| Surface of terrace area            | 36,29 m²  |
| Surface