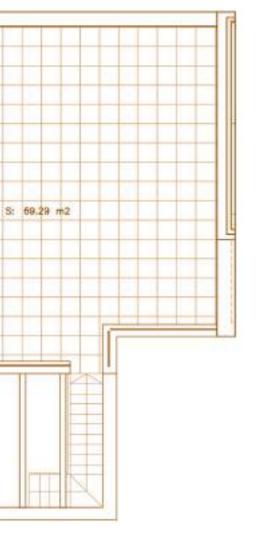

## SECTOR URP-02 "MIRADOR DE ESTEPONA GOLF" ESTEPONA, MÁLAGA Information given is subject to modification for technical, construction or

legal reasons

| SURFACES                           |                       |
|------------------------------------|-----------------------|
| Surface of constructed area + C.A. | 98,23 m²              |
| Surface of terrace area            | 27,15 m²              |
| Surface of garden area             | 121,49 m²             |
| TOTAL SURFACE                      | 246,87 m <sup>2</sup> |
| Surface of utilised area           | 72,66 m²              |