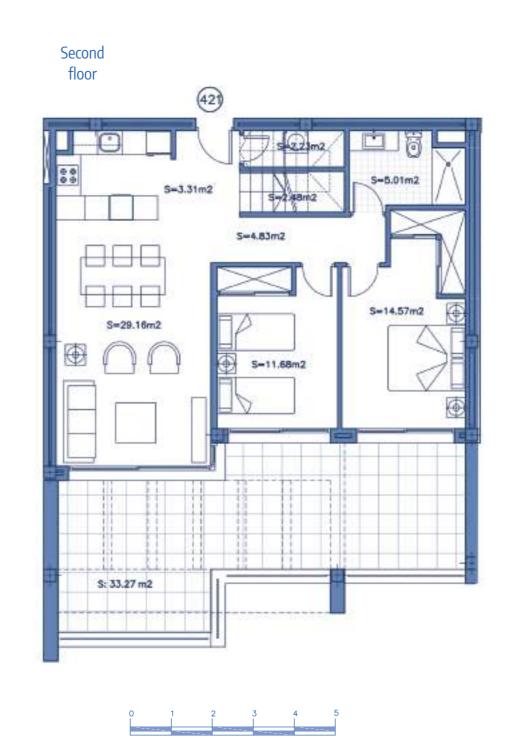

## SECTOR URP-02 "MIRADOR DE ESTEPONA GOLF" ESTEPONA, MÁLAGA Information given is subject to modification for technical, construction or

legal reasons

| SURFACES                           |                       |
|------------------------------------|-----------------------|
| Surface of constructed area + C.A. | 98,23 m²              |
| Surface of terrace area            | 27,15 m²              |
| Surface of garden area             | 121,49 m²             |
| TOTAL SURFACE                      | 246,87 m <sup>2</sup> |
| Surface of utilised area           | 72,66 m²              |