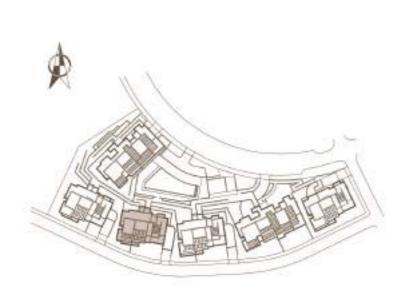

1<sup>ST</sup> PHASE

## SECTOR URP-02 "MIRADOR DE ESTEPONA GOLF" ESTEPONA, MÁLAGA Information given is subject to modification for technical, construction or

legal reasons

| SURFACES                           |                       |
|------------------------------------|-----------------------|
| Surface of constructed area + C.A. | 98,23 m²              |
| Surface of terrace area            | 27,15 m²              |
| Surface of garden area             | 121,49 m²             |
| TOTAL SURFACE                      | 246,87 m <sup>2</sup> |
| Surface of utilised area           | 72,66 m²              |