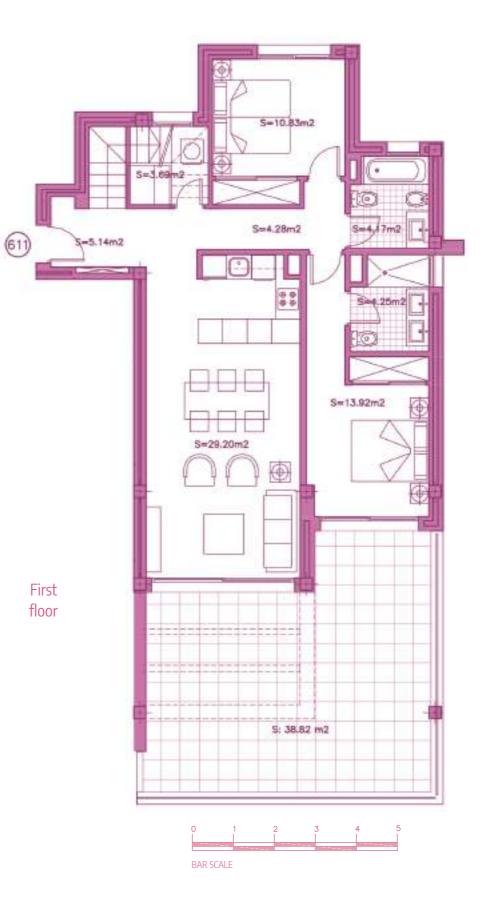

First floor

| SURFACES                           |           |
|------------------------------------|-----------|
| Surface of constructed area + C.A. | 94,46 m²  |
| Surface of terrace area            | 34,42 m²  |
| Surface of garden area             | 0,00 m²   |
| TOTAL SURFACE                      | 128,88 m² |
| Surface of utilised area           | 73,00 m²  |