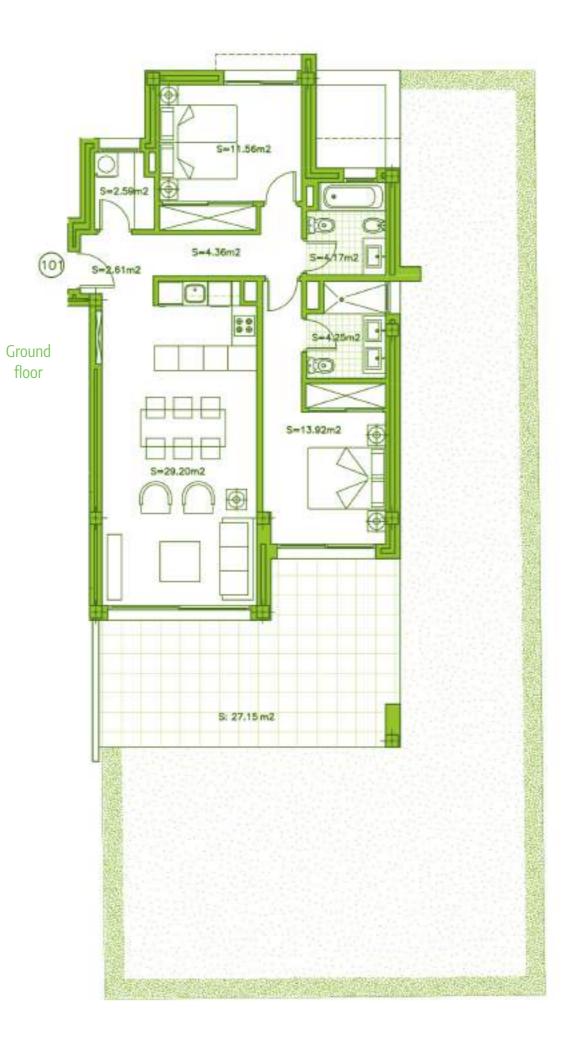

## SECTOR URP-02 "MIRADOR DE ESTEPONA GOLF" ESTEPONA, MÁLAGA Information given is subject to modification for technical, construction or

legal reasons

| SURFACES                           |                       |
|------------------------------------|-----------------------|
| Surface of constructed area + C.A. | 98,23 m²              |
| Surface of terrace area            | 27,15 m²              |
| Surface of garden area             | 121,49 m²             |
| TOTAL SURFACE                      | 246,87 m <sup>2</sup> |
| Surface of utilised area           | 72,66 m²              |