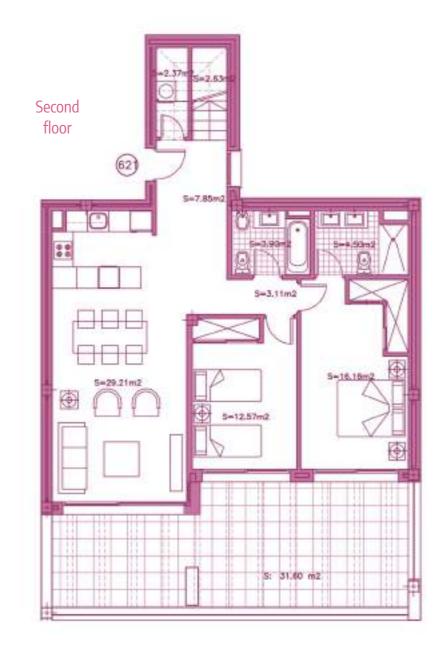

nformation given is subject to modification for technical, construction or legal reasons

| SURFACES                           |                     |
|------------------------------------|---------------------|
| Surface of constructed area + C.A. | 124,42 m²           |
| Surface of terrace area            | 88,98 m²            |
| Surface of garden area             | 0,00 m <sup>2</sup> |
| TOTAL SURFACE                      | 213,40 m²           |
| Surface of utilised area           | 85,67 m²            |













#### SECTOR URP-02 "MIRADOR DE ESTEPONA GOLF" ESTEPONA, MÁLAGA

Information given is subject to modification for technical, construction or legal reasons

| ,01 m²  |
|---------|
| 7,41 m² |
| 00 m²   |
| 4,42 m² |
|         |

Surface of utilised area

87,21 m²













DEL GOLF

#### SECTOR URP-02 "MIRADOR DE ESTEPONA GOLF" ESTEPONA, MÁLAGA

Information given is subject to modification for technical, construction or legal reasons

| SURFACES                           |                       |
|------------------------------------|-----------------------|
| Surface of constructed area + C.A. | 124,87 m²             |
| Surface of terrace area            | 114,21 m²             |
| Surface of garden area             | 0,00 m <sup>2</sup>   |
| TOTAL SURFACE                      | 239,08 m <sup>2</sup> |
| Surface of utilised area           | 90,91 m²              |









# SECTOR URP-02 "MIRADOR DE ESTEPONA GOLF" ESTEPONA, MÁLAGA Information given is subject to modification for technical, construction or legal reasons

#### SURFACES

| Surface of