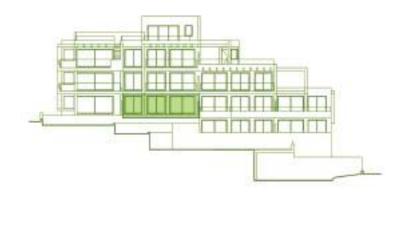

## SECTOR URP-02 "MIRADOR DE ESTEPONA GOLF" ESTEPONA, MÁLAGA Information given is subject to modification for technical, construction or

legal reasons

| SURFACES                           |                       |
|------------------------------------|-----------------------|
| Surface of constructed area + C.A. | 98,23 m²              |
| Surface of terrace area            | 27,15 m²              |
| Surface of garden area             | 121,49 m²             |
| TOTAL SURFACE                      | 246,87 m <sup>2</sup> |
| Surface of utilised area           | 72,66 m²              |