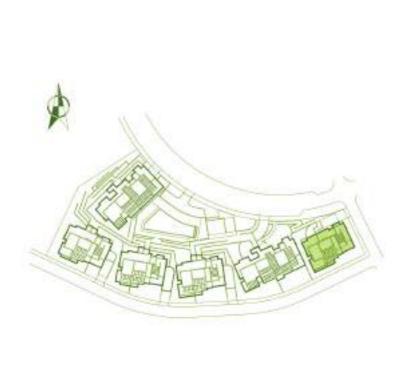

## SECTOR URP-02 "MIRADOR DE ESTEPONA GOLF" ESTEPONA, MÁLAGA Information given is subject to modification for technical, construction or

legal reasons

| SURFACES                           |                       |
|------------------------------------|-----------------------|
| Surface of constructed area + C.A. | 98,23 m²              |
| Surface of terrace area            | 27,15 m²              |
| Surface of garden area             | 121,49 m²             |
| TOTAL SURFACE                      | 246,87 m <sup>2</sup> |
| Surface of utilised area           | 72,66 m²              |