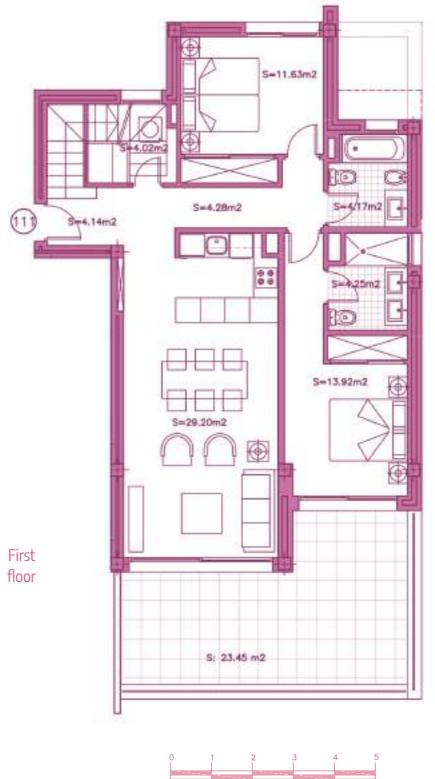

First floor

| SURFACES                           |           |
|------------------------------------|-----------|
| Surface of constructed area + C.A. | 94,46 m²  |
| Surface of terrace area            | 34,42 m²  |
| Surface of garden area             | 0,00 m²   |
| TOTAL SURFACE                      | 128,88 m² |
| Surface of utilised area           | 73,00 m²  |