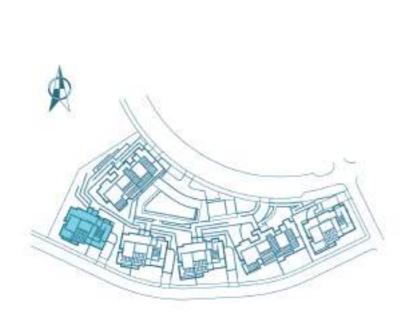

|
|------------------------------------|-----------|
| Surface of constructed area + C.A. | 125,04 m² |
| Surface of terrace area            | 36,29 m²  |
| Surface of garden area             | 0,00 m²   |
| TOTAL SURFACE                      | 161,33 m² |
| Surface of utilised area           | 86,86 m²  |









First floor



Block 4



BAR SCALE

| SURFACES                           |                       |
|------------------------------------|-----------------------|
| Surface of constructed area + C.A. | 100,60 m <sup>2</sup> |
| Surface of terrace area            | 44,35 m²              |
| Surface of garden area             | 0,00 m <sup>2</sup>   |
| TOTAL SURFACE                      | 144,95 m²             |
| Surface of utilised area           | 73,00 m²              |











| SURFACES                           |                       |
|------------------------------------|-----------------------|
| Surface of constructed area + C.A. | 102,75 m <sup>2</sup> |
| Surface of terrace area            | 39,39 m²              |
| Surface of garden area             | 0,00 m <sup>2</sup>   |
| TOTAL SURFACE                      | 142 <b>,</b> 14 m²    |
| Surface of utilised area           | 73,00 m²              |













First floor

| SURFACES                           |           |
|------------------------------------|-----------|
| Surface of constructed area + C.A. | 94,41 m²  |
| Surface of terrace area            | 46,19 m²  |
| Surface of garden area             | 0,00 m²   |
| TOTAL SURFACE                      | 140,60 m² |
| Surface of utilised