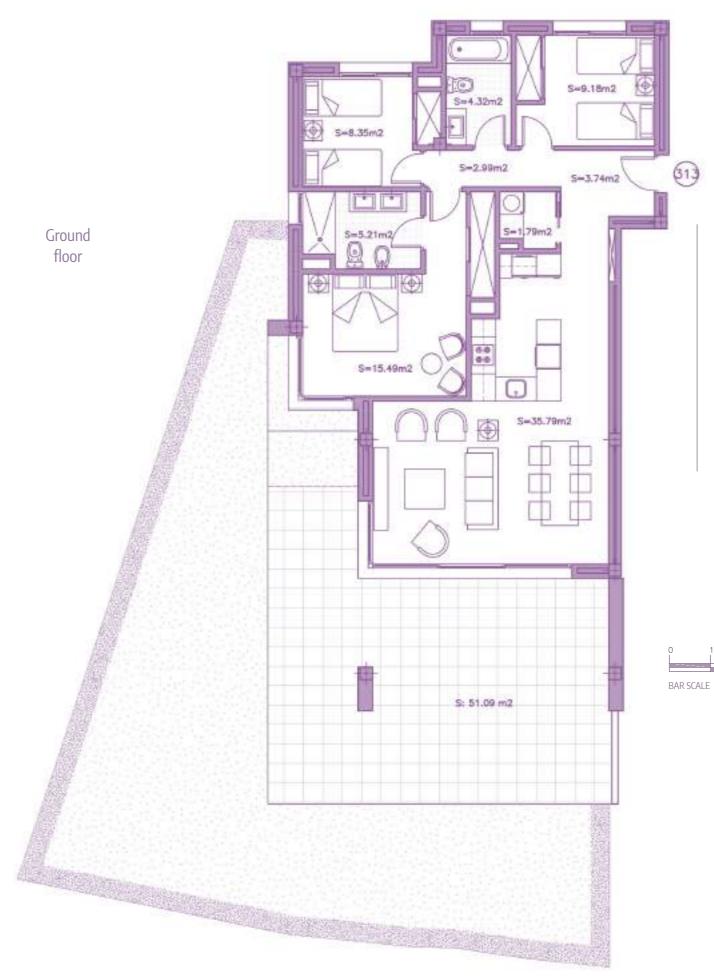

| Surface of constructed area + C.A. | 124,25 m²             |
|------------------------------------|-----------------------|
| Surface of terrace area            | 51,09 m²              |
| Surface of garden area             | 95,26 m²              |
| TOTAL SURFACE                      | 270,60 m <sup>2</sup> |
| Surface of utilised area           | 86,86 m²              |