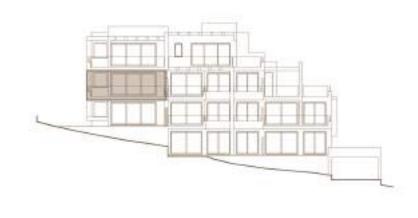

|                      |
|------------------------------------|----------------------|
| Surface of constructed area + C.A. | 116,78 m²            |
| Surface of terrace area            | 45,01 m <sup>2</sup> |
| Surface of garden area             | 0,00 m²              |
| TOTAL SURFACE                      | 161,79 m²            |
| Surface of utilised area           | 86,86 m²             |













First floor

| SURFACES                           |           |
|------------------------------------|-----------|
| Surface of constructed area + C.A. | 117,54 m² |
| Surface of terrace area            | 35,61 m²  |
| Surface of garden area             | 0,00 m²   |
| TOTAL SURFACE                      | 153,15 m² |
| Surface of utilised area           | 86,86 m²  |













| SURFACES                           |                      |
|------------------------------------|----------------------|
| Surface of constructed area + C.A. | 124,25 m²            |
| Surface of terrace area            | 44,78 m <sup>2</sup> |
| Surface of garden area             | 0,00 m²              |
| TOTAL SURFACE                      | 169,03 m²            |
| Surface of utilised area           | 86,86 m²             |













#### SECTOR URP-02 "MIRADOR DE ESTEPONA GOLF" ESTEPONA, MÁLAGA

Information given is subject to modification for technical, construction or legal reasons

| CLI |                | -   | Λ.       |   | <b>-</b> |  |
|-----|----------------|-----|----------|---|----------|--|
| SU  | $\mathbf{\nu}$ | E.  | $\Delta$ |   |          |  |
| 50  | 1