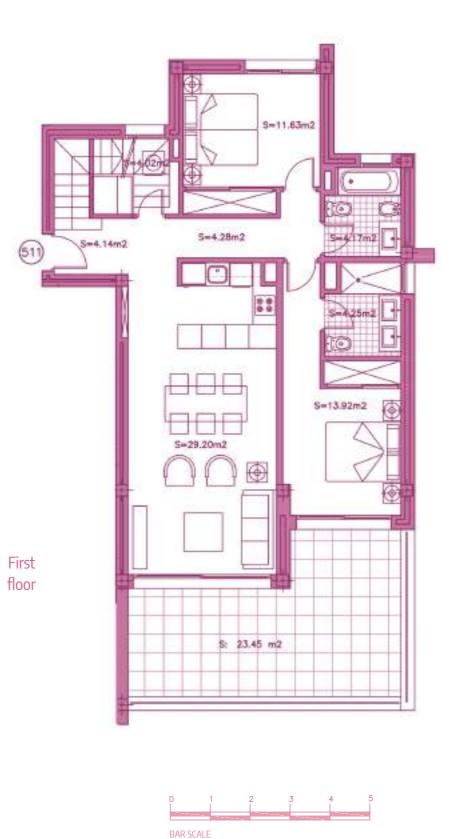

First floor

| SURFACES                           |           |
|------------------------------------|-----------|
| Surface of constructed area + C.A. | 94,46 m²  |
| Surface of terrace area            | 34,42 m²  |
| Surface of garden area             | 0,00 m²   |
| TOTAL SURFACE                      | 128,88 m² |
| Surface of utilised area           | 73,00 m²  |