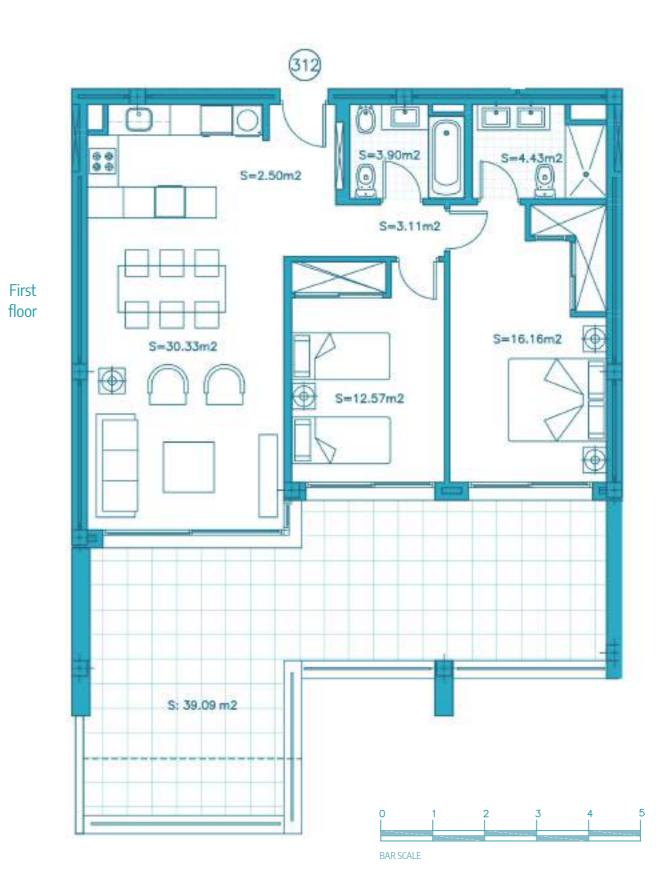

First floor

| SURFACES                           |           |
|------------------------------------|-----------|
| Surface of constructed area + C.A. | 94,46 m²  |
| Surface of terrace area            | 34,42 m²  |
| Surface of garden area             | 0,00 m²   |
| TOTAL SURFACE                      | 128,88 m² |
| Surface of utilised area           | 73,00 m²  |