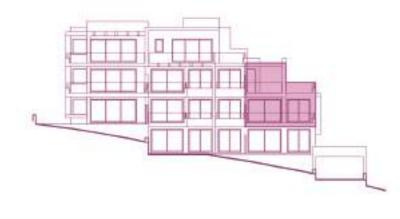

1<sup>ST</sup> PHASE

## SECTOR URP-02 "MIRADOR DE ESTEPONA GOLF" ESTEPONA, MÁLAGA Information given is subject to modification for technical, construction or

legal reasons

| SURFACES                           |                       |
|------------------------------------|-----------------------|
| Surface of constructed area + C.A. | 98,23 m²              |
| Surface of terrace area            | 27,15 m²              |
| Surface of garden area             | 121,49 m²             |
| TOTAL SURFACE                      | 246,87 m <sup>2</sup> |
| Surface of utilised area           | 72,66 m²              |