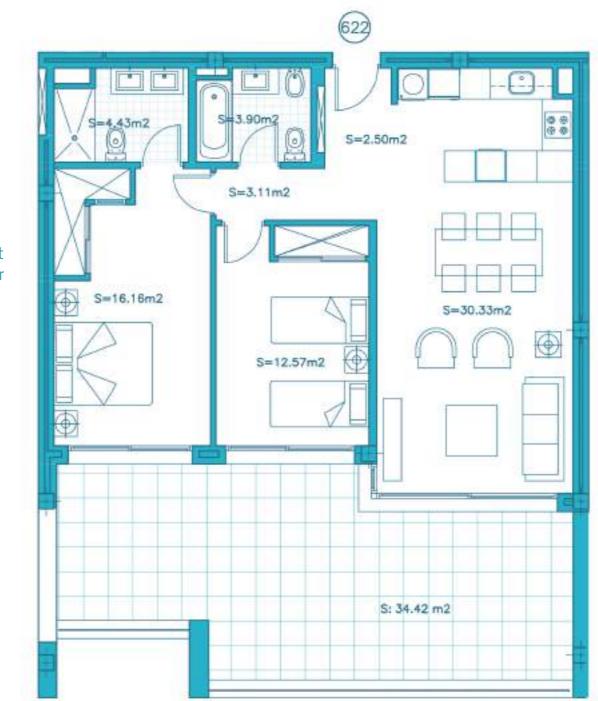

First floor

| SURFACES                           |                     |
|------------------------------------|---------------------|
| Surface of constructed area + C.A. | 94,41 m²            |
| Surface of terrace area            | 34,42 m²            |
| Surface of garden area             | 0,00 m <sup>2</sup> |
| TOTAL SURFACE                      | 128,83 m²           |
| Surface of utilised area           | 73,00 m²            |