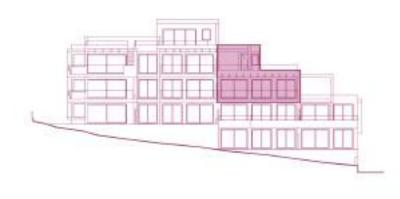

## SECTOR URP-02 "MIRADOR DE ESTEPONA GOLF" ESTEPONA, MÁLAGA Information given is subject to modification for technical, construction or

legal reasons

| SURFACES                           |                       |
|------------------------------------|-----------------------|
| Surface of constructed area + C.A. | 98,23 m²              |
| Surface of terrace area            | 27,15 m²              |
| Surface of garden area             | 121,49 m²             |
| TOTAL SURFACE                      | 246,87 m <sup>2</sup> |
| Surface of utilised area           | 72,66 m²              |