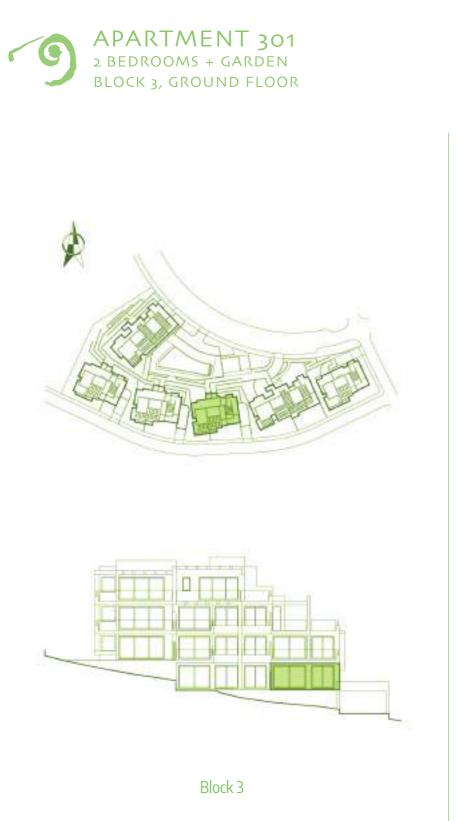

Ground floor

Block 3

BAR SCALE

SECTOR URP-02 "MIRADOR DE ESTEPONA GOLF" ESTEPONA, MÁLAGA Information given is subject to modification for technical, construction or

legal reasons

| SURFACES                           |           |
|------------------------------------|-----------|
| Surface of constructed area + C.A. | 101,74 m² |
| Surface of terrace area            | 43,57 m²  |
| Surface of garden area             | 62,11 m²  |
| TOTAL SURFACE                      | 207,42 m² |
| Surface of utilised area           | 73,00 m²  |