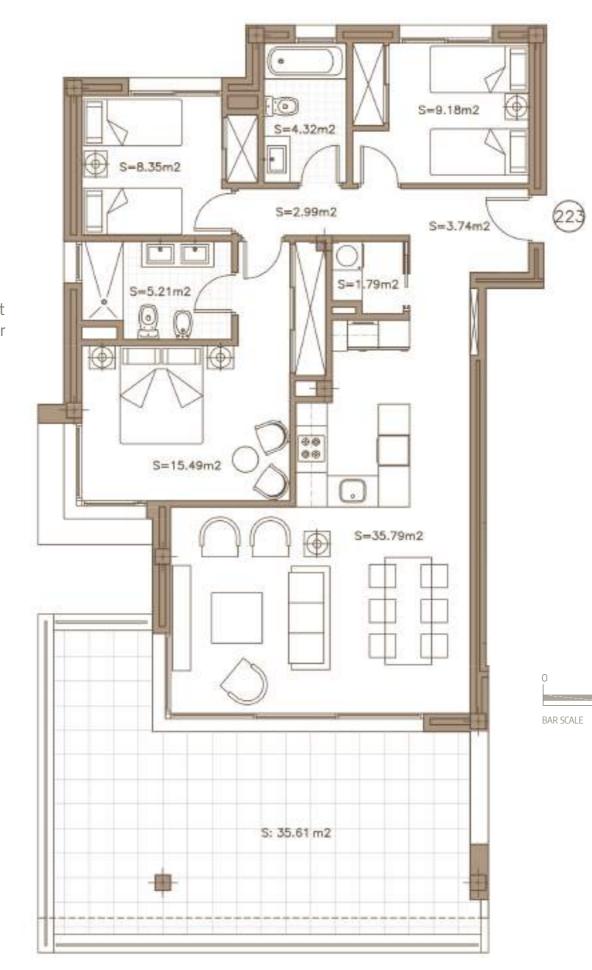

## SECTOR URP-02 "MIRADOR DE ESTEPONA GOLF" ESTEPONA, MÁLAGA Information given is subject to modification for technical, construction or

legal reasons

| SURFACES                           |                       |
|------------------------------------|-----------------------|
| Surface of constructed area + C.A. | 98,23 m²              |
| Surface of terrace area            | 27,15 m²              |
| Surface of garden area             | 121,49 m²             |
| TOTAL SURFACE                      | 246,87 m <sup>2</sup> |
| Surface of utilised area           | 72,66 m²              |