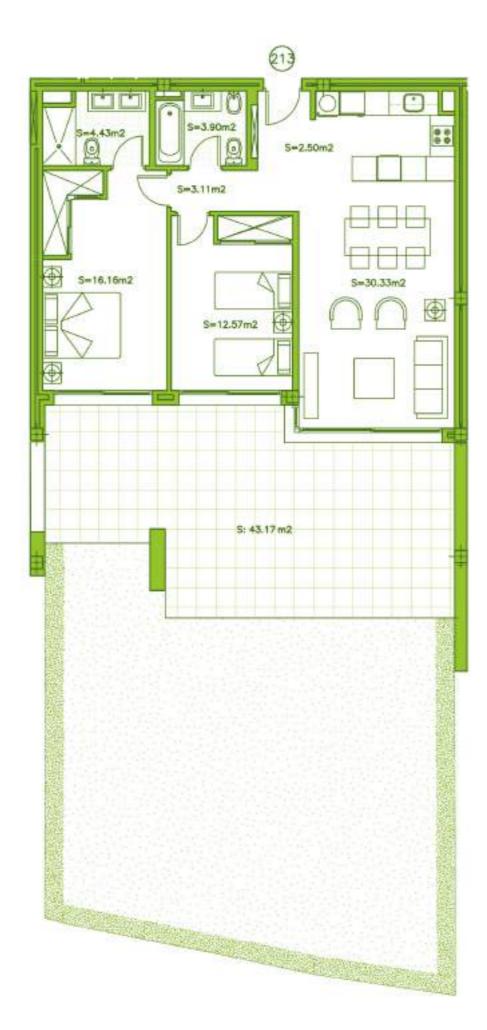

| SURFACES                           |                      |
|------------------------------------|----------------------|
| Surface of constructed area + C.A. | 94,46 m <sup>2</sup> |
| Surface of terrace area            | 43,17 m²             |
| Surface of garden area             | 86,49 m²             |
| TOTAL SURFACE                      | 224,12 m²            |
| Surface of utilised area           | 73,00 m²             |