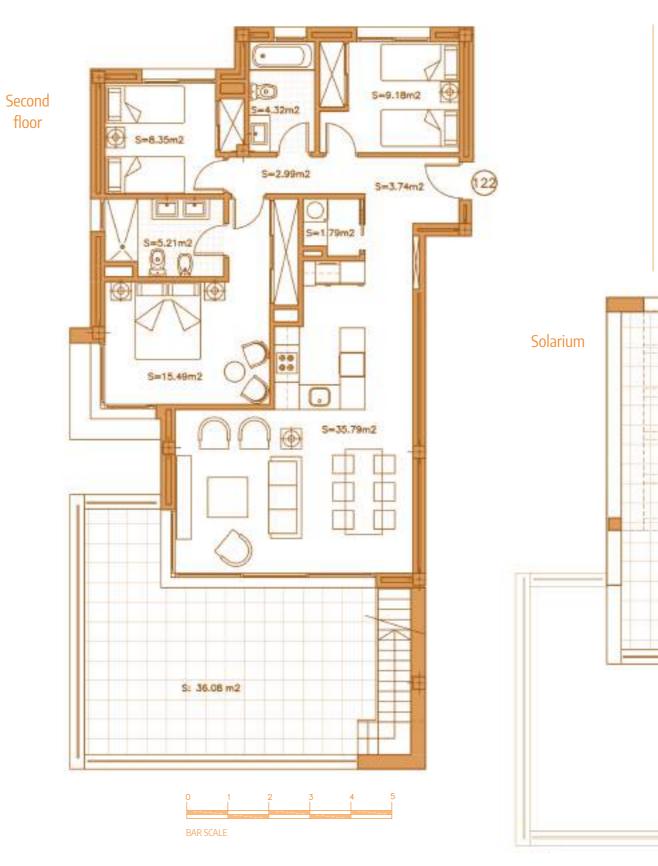

|           |
|------------------------------------|-----------|
| Surface of constructed area + C.A. | 117,54 m² |
| Surface of terrace area            | 35,61 m²  |
| Surface of garden area             | 0,00 m²   |
| TOTAL SURFACE                      | 153,15 m² |
| Surface of utilised area           | 86,86 m²  |













| SURFACES                           |                      |
|------------------------------------|----------------------|
| Surface of constructed area + C.A. | 124,25 m²            |
| Surface of terrace area            | 44,78 m <sup>2</sup> |
| Surface of garden area             | 0,00 m²              |
| TOTAL SURFACE                      | 169,03 m²            |
| Surface of utilised area           | 86,86 m²             |













#### SECTOR URP-02 "MIRADOR DE ESTEPONA GOLF" ESTEPONA, MÁLAGA

Information given is subject to modification for technical, construction or legal reasons

| CLI |                | -   | Λ.       |   | <b>-</b> |  |
|-----|----------------|-----|----------|---|----------|--|
| SU  | $\mathbf{\nu}$ | E.  | $\Delta$ |   |          |  |
| 50  | 1              | . / |          | u |          |  |
|     |                |     |          |   |          |  |

| Surface of constructed area + C.A. | 115,67 m²           |
|------------------------------------|---------------------|
| Surface of terrace area            | 83,74 m²            |
| Surface of garden area             | 0,00 m <sup>2</sup> |
| TOTAL SURFACE                      | 199,41 m²           |

Surface of utilised area

86,86 m²