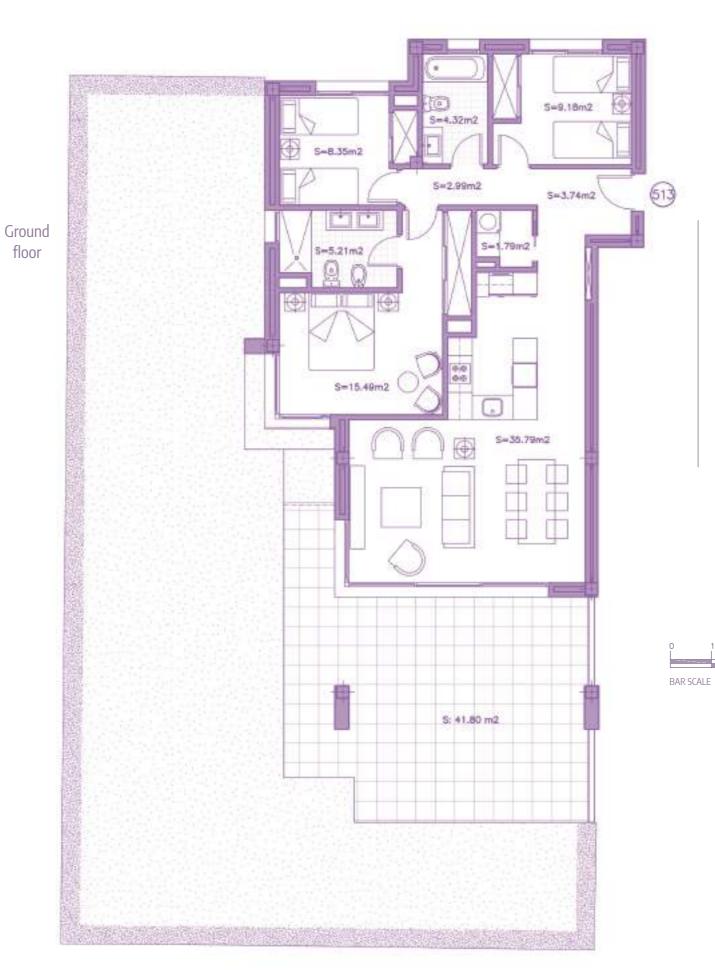

| SURFACES                           |                       |
|------------------------------------|-----------------------|
| Surface of constructed area + C.A. | 124,16 m <sup>2</sup> |
| Surface of terrace area            | 41,80 m²              |
| Surface of garden area             | 136,46 m²             |
| TOTAL SURFACE                      | 302,42 m²             |
| Surface of utilised area           | 86,86 m²              |