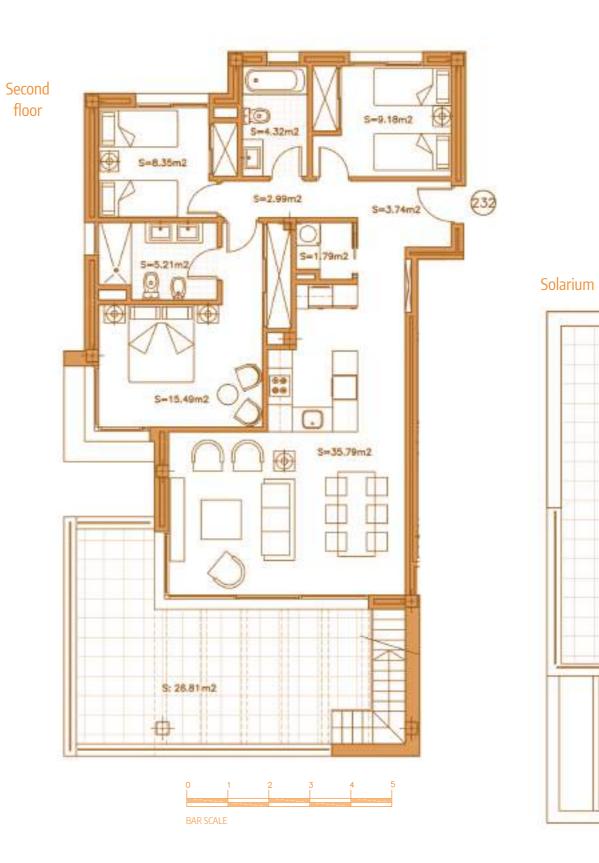

TOR URP-02 "MIRADOR DE ESTEPONA GOLF" ESTEPONA, MÁLAGA

Information given is subject to modification for technical, construction or legal reasons

| CLI |                | -   | Λ.       |   | <b>-</b> |  |
|-----|----------------|-----|----------|---|----------|--|
| SU  | $\mathbf{\nu}$ | E.  | $\Delta$ |   |          |  |
| 50  | 1              | . / |          | u |          |  |
|     |                |     |          |   |          |  |

| Surface of constructed area + C.A. | 115,67 m²           |
|------------------------------------|---------------------|
| Surface of terrace area            | 83,74 m²            |
| Surface of garden area             | 0,00 m <sup>2</sup> |
| TOTAL SURFACE                      | 199,41 m²           |

Surface of utilised area

86,86 m²













## SECTOR URP-02 "MIRADOR DE ESTEPONA GOLF" ESTEPONA, MÁLAGA

Information given is subject to modification for technical, construction or legal reasons

| SURFACES                           |           |
|------------------------------------|-----------|
| Surface of constructed area + C.A. | 117,54 m² |
| Surface of terrace area            | 96,58 m²  |
| Surface of garden area             | 0,00 m²   |
| TOTAL SURFACE                      | 214,12 m² |
| Surface of utilised area           | 86,86 m²  |













BAR SCALE

Tower



## SECTOR URP-02 "MIRADOR DE ESTEPONA GOLF" ESTEPONA, MÁLAGA

Information given is subject to modification for technical, construction or legal reasons

| SURFACES                           |                      |
|------------------------------------|--