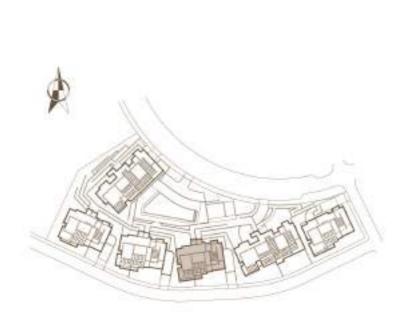

|                      |
|------------------------------------|----------------------|
| Surface of constructed area + C.A. | 116,78 m²            |
| Surface of terrace area            | 45,01 m <sup>2</sup> |
| Surface of garden area             | 0,00 m²              |
| TOTAL SURFACE                      | 161,79 m²            |
| Surface of utilised area           | 86,86 m²             |













First floor

| SURFACES                           |           |
|------------------------------------|-----------|
| Surface of constructed area + C.A. | 117,54 m² |
| Surface of terrace area            | 35,61 m²  |
| Surface of garden area             | 0,00 m²   |
| TOTAL SURFACE                      | 153,15 m² |
| Surface of utilised area           | 86,86 m²  |













| SURFACES                           |                      |
|------------------------------------|----------------------|
| Surface of constructed area + C.A. | 124,25 m²            |
| Surface of terrace area            | 44,78 m <sup>2</sup> |
| Surface of garden area             | 0,00 m²              |
| TOTAL SURFACE                      | 169,03 m²            |
| Surface of utilised area           | 86,86 m²             |













#### SECTOR URP-02 "MIRADOR DE ESTEPONA GOLF" ESTEPONA, MÁLAGA

Information given is subject to modification for technical, construction or legal reasons

| CLI |                | -   | Λ.       |   | <b>-</b> |  |
|-----|----------------|-----|----------|---|----------|--|
| SU  | $\mathbf{\nu}$ | E.  | $\Delta$ |   |          |  |
| 50  | 1