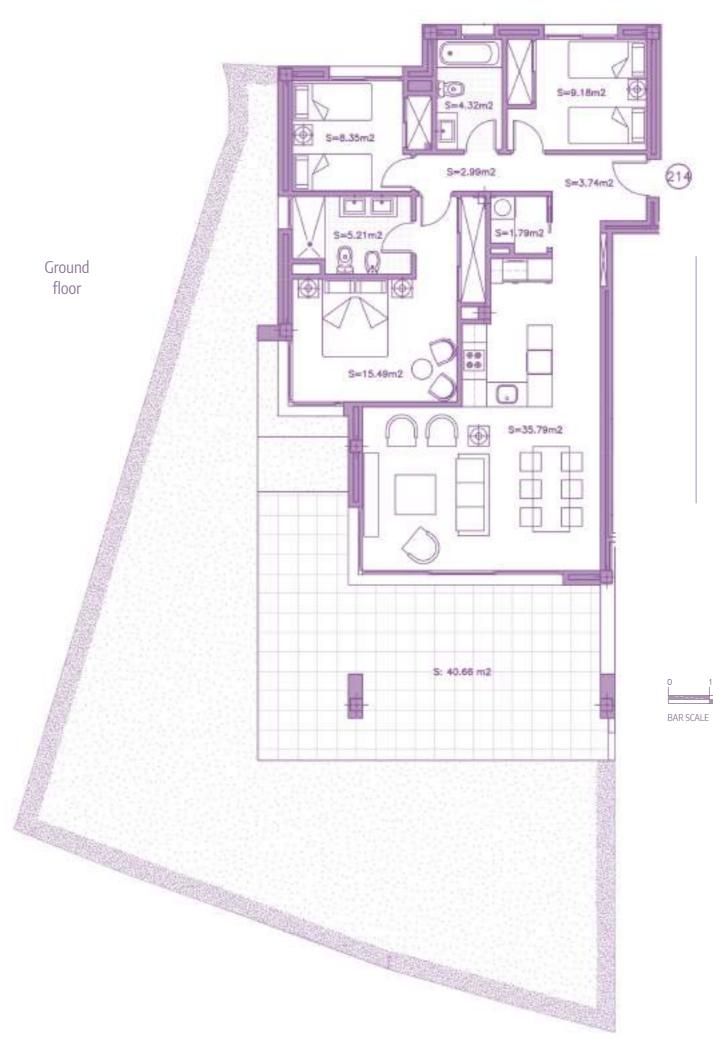

| SURFACES                           |                      |
|------------------------------------|----------------------|
| Surface of constructed area + C.A. | 117,54 m²            |
| Surface of terrace area            | 40,66 m <sup>2</sup> |
| Surface of garden area             | 92,61 m²             |
| TOTAL SURFACE                      | 278,46 m²            |
| Surface of utilised area           | 86,86 m²             |