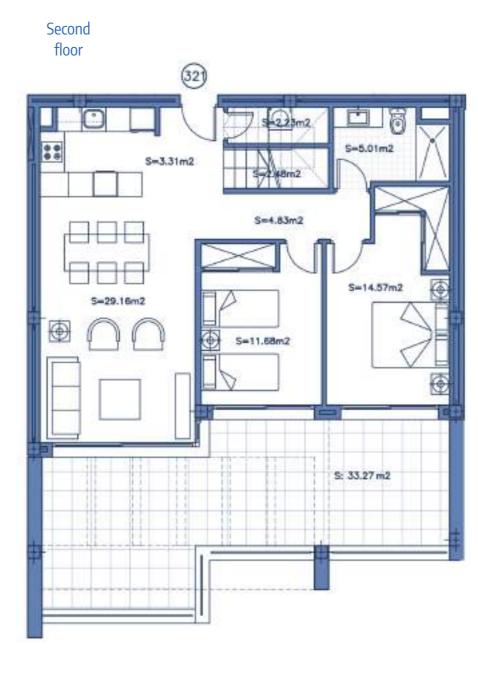

Ground floor

Block 2

| SURFACES                           |                       |
|------------------------------------|-----------------------|
| Surface of constructed area + C.A. | 94,46 m²              |
| Surface of terrace area            | 54,33 m²              |
| Surface of garden area             | 86,51 m²              |
| TOTAL SURFACE                      | 235,30 m <sup>2</sup> |
| Surface of utilised area           | 73,00 m²              |