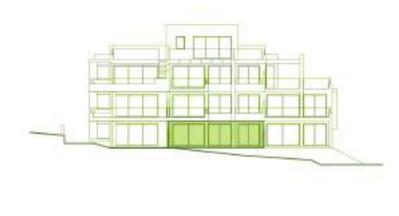

## SECTOR URP-02 "MIRADOR DE ESTEPONA GOLF" ESTEPONA, MÁLAGA Information given is subject to modification for technical, construction or

legal reasons

| SURFACES                           |                       |
|------------------------------------|-----------------------|
| Surface of constructed area + C.A. | 98,23 m²              |
| Surface of terrace area            | 27,15 m²              |
| Surface of garden area             | 121,49 m²             |
| TOTAL SURFACE                      | 246,87 m <sup>2</sup> |
| Surface of utilised area           | 72,66 m²              |