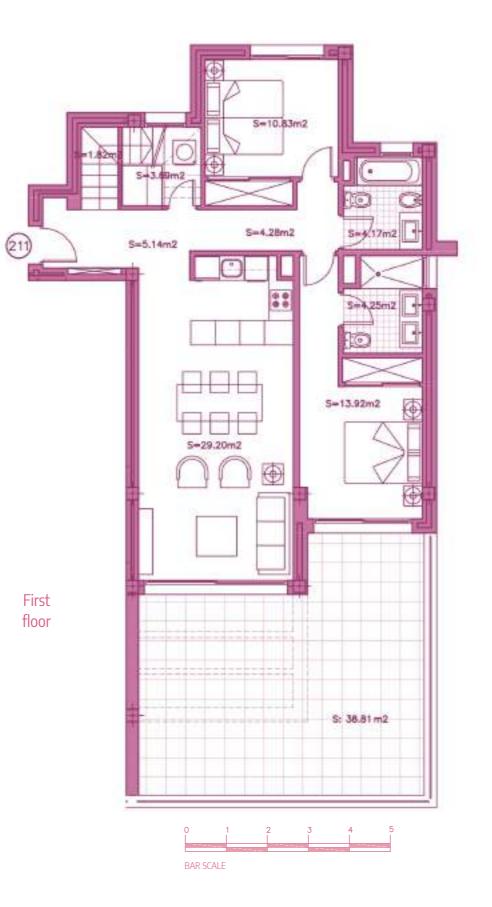

First floor

| SURFACES                           |           |
|------------------------------------|-----------|
| Surface of constructed area + C.A. | 94,46 m²  |
| Surface of terrace area            | 34,42 m²  |
| Surface of garden area             | 0,00 m²   |
| TOTAL SURFACE                      | 128,88 m² |
| Surface of utilised area           | 73,00 m²  |