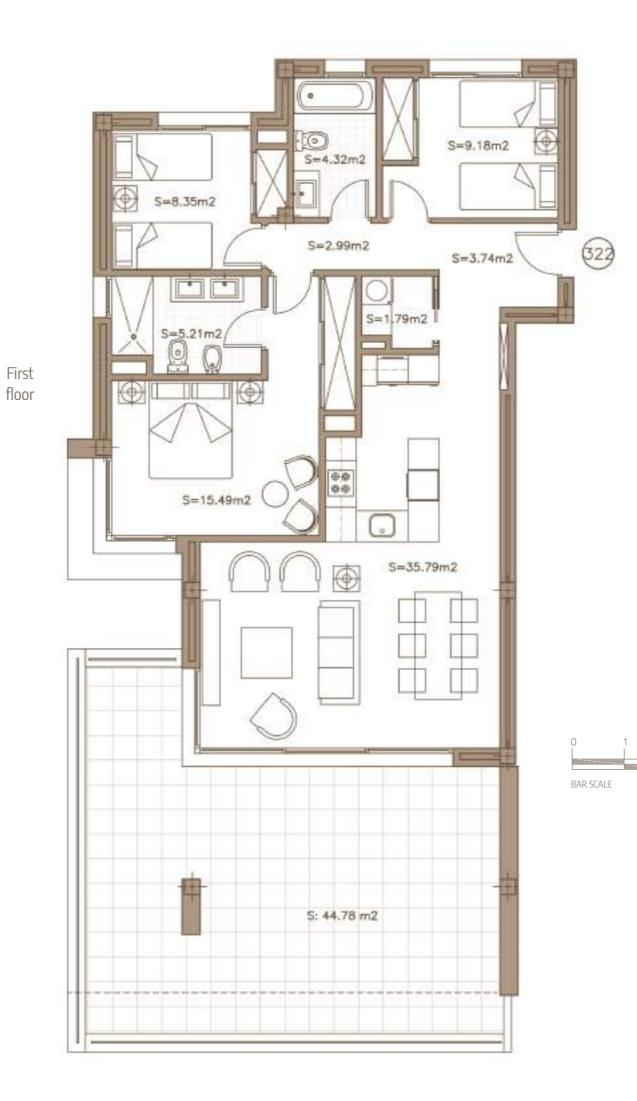

| SURFACES                           |                      |
|------------------------------------|----------------------|
| Surface of constructed area + C.A. | 124,25 m²            |
| Surface of terrace area            | 44,78 m <sup>2</sup> |
| Surface of garden area             | 0,00 m²              |
| TOTAL SURFACE                      | 169,03 m²            |
| Surface of utilised area           | 86,86 m²             |