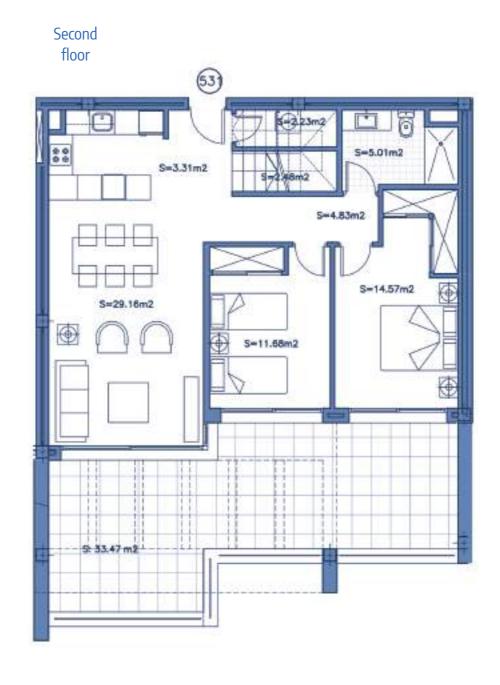

## SECTOR URP-02 "MIRADOR DE ESTEPONA GOLF" ESTEPONA, MÁLAGA Information given is subject to modification for technical, construction or

legal reasons

| SURFACES                           |                       |
|------------------------------------|-----------------------|
| Surface of constructed area + C.A. | 98,23 m²              |
| Surface of terrace area            | 27,15 m²              |
| Surface of garden area             | 121,49 m²             |
| TOTAL SURFACE                      | 246,87 m <sup>2</sup> |
| Surface of utilised area           | 72,66 m²              |