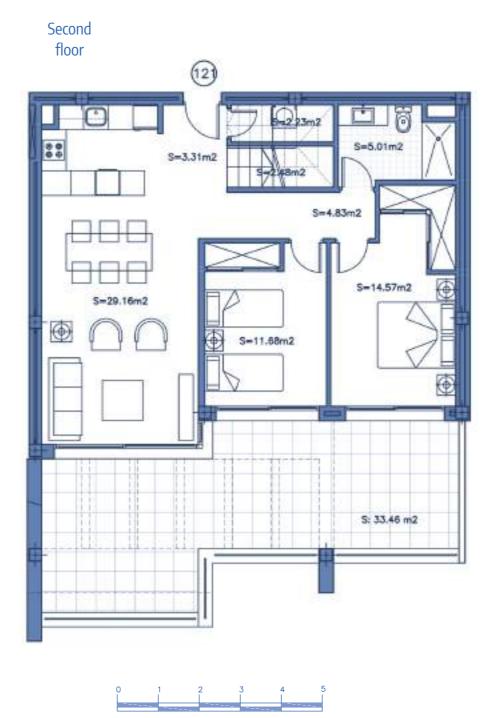

-----------------------|---------------------|
| Surface of terrace area            | 83,74 m²            |
| Surface of garden area             | 0,00 m <sup>2</sup> |
| TOTAL SURFACE                      | 199,41 m²           |

Surface of utilised area

86,86 m²













## SECTOR URP-02 "MIRADOR DE ESTEPONA GOLF" ESTEPONA, MÁLAGA

Information given is subject to modification for technical, construction or legal reasons

| SURFACES                           |           |
|------------------------------------|-----------|
| Surface of constructed area + C.A. | 117,54 m² |
| Surface of terrace area            | 96,58 m²  |
| Surface of garden area             | 0,00 m²   |
| TOTAL SURFACE                      | 214,12 m² |
| Surface of utilised area           | 86,86 m²  |













BAR SCALE

Tower



## SECTOR URP-02 "MIRADOR DE ESTEPONA GOLF" ESTEPONA, MÁLAGA

Information given is subject to modification for technical, construction or legal reasons

| SURFACES                           |                      |
|------------------------------------|----------------------|
| Surface of constructed area + C.A. | 139,58 m²            |
| Surface of terrace area            | 74,01 m <sup>2</sup> |
| Surface of garden area             | 0,00 m²              |
| TOTAL SURFACE                      | 213,59 m²            |
|                                    |                      |

Surface of utilised area

106,28 m<sup>2</sup>











Tower



## SECTOR URP-02 "MIRADOR DE ESTEPONA GOLF" ESTEPONA, MÁLAGA

Information given is subject to modification for technical, c