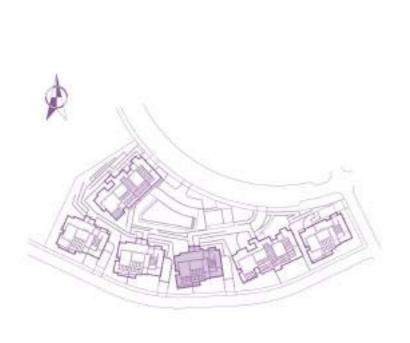

|           |
|------------------------------------|-----------|
| Surface of constructed area + C.A. | 116,23 m² |
| Surface of terrace area            | 54,59 m²  |
| Surface of garden area             | 92,61 m²  |
| TOTAL SURFACE                      | 263,43 m² |
| Surface of utilised area           | 86,86 m²  |













| SURFACES                           |                      |
|------------------------------------|----------------------|
| Surface of constructed area + C.A. | 117,54 m²            |
| Surface of terrace area            | 40,66 m <sup>2</sup> |
| Surface of garden area             | 92,61 m²             |
| TOTAL SURFACE                      | 278,46 m²            |
| Surface of utilised area           | 86,86 m²             |













# SECTOR URP-02 "MIRADOR DE ESTEPONA GOLF" ESTEPONA, MÁLAGA

Information given is subject to modification for technical, construction or legal reasons

| SU | RF | AC | FS |
|----|----|----|----|
|    |    |    |    |

| Surface of constructed area + C.A. | 124,25 m²             |
|------------------------------------|-----------------------|
| Surface of terrace area            | 51,09 m²              |
| Surface of garden area             | 95,26 m²              |
| TOTAL SURFACE                      | 270,60 m <sup>2</sup> |
| Surface of utilised area           | 86,86 m²              |













| SURFACES                           |                      |
|------------------------------------|----------------------|
| Surface of constructed area + C.A. | 116,78 m²