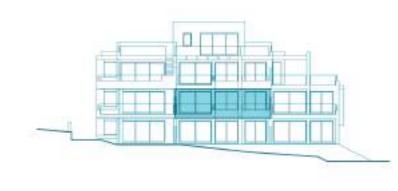

floor

| SURFACES                           |           |
|------------------------------------|-----------|
| Surface of constructed area + C.A. | 93,20 m²  |
| Surface of terrace area            | 39,39 m²  |
| Surface of garden area             | 0,00 m²   |
| TOTAL SURFACE                      | 132,59 m² |
| Surface of utilised area           | 73,00 m²  |