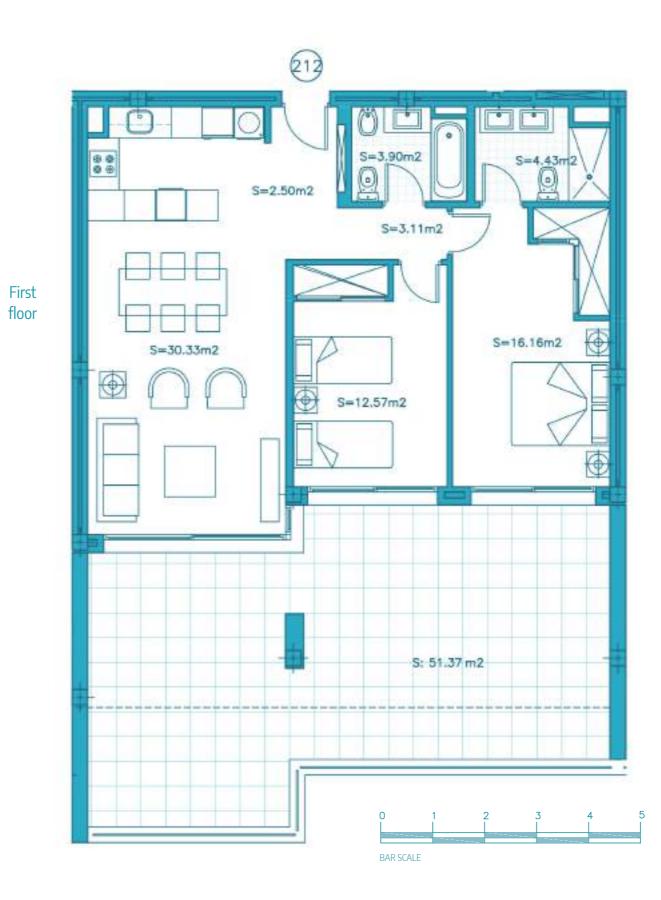

| SURFACES                           |           |
|------------------------------------|-----------|
| Surface of constructed area + C.A. | 94,46 m²  |
| Surface of terrace area            | 51,37 m²  |
| Surface of garden area             | 0,00 m²   |
| TOTAL SURFACE                      | 145,83 m² |
| Surface of utilised area           | 73,00 m²  |