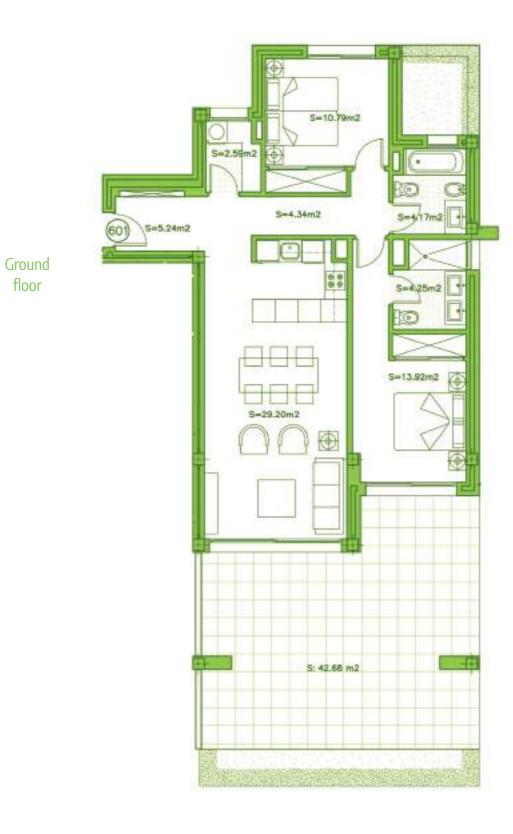

floor

SECTOR URP-02 "MIRADOR DE ESTEPONA GOLF" ESTEPONA, MÁLAGA Information given is subject to modification for technical, construction or

legal reasons

| SURFACES                           |                      |
|------------------------------------|----------------------|
| Surface of constructed area + C.A. | 103,64 m²            |
| Surface of terrace area            | 42,68 m <sup>2</sup> |
| Surface of garden area             | 6,77 m <sup>2</sup>  |
| TOTAL SURFACE                      | 153,09 m²            |
| Surface of utilised area           | 74,50 m²             |