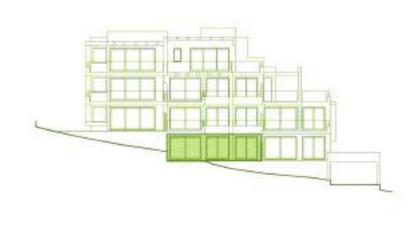

Ground floor

Block 3

BAR SCALE

SECTOR URP-02 "MIRADOR DE ESTEPONA GOLF" ESTEPONA, MÁLAGA Information given is subject to modification for technical, construction or

legal reasons

| SURFACES                           |           |
|------------------------------------|-----------|
| Surface of constructed area + C.A. | 101,74 m² |
| Surface of terrace area            | 43,57 m²  |
| Surface of garden area             | 62,11 m²  |
| TOTAL SURFACE                      | 207,42 m² |
| Surface of utilised area           | 73,00 m²  |