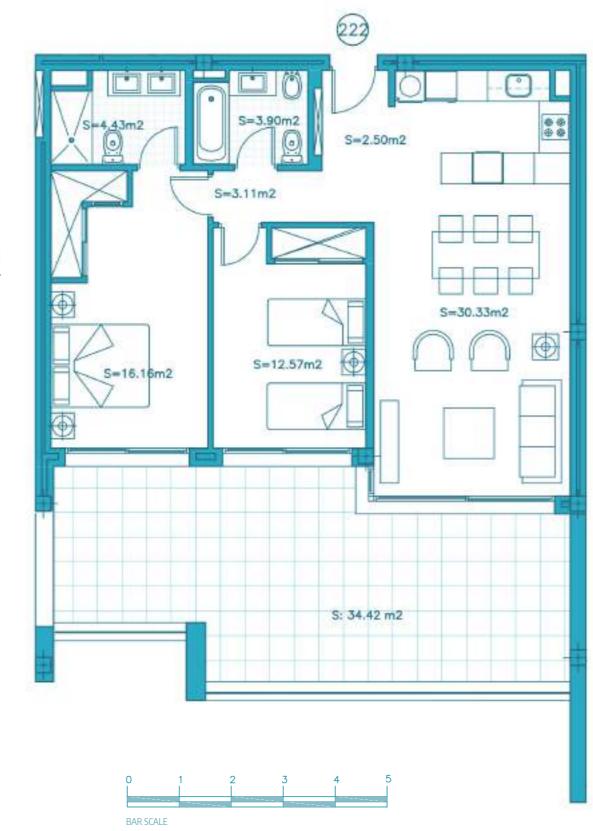

First floor

| SURFACES                           |           |
|------------------------------------|-----------|
| Surface of constructed area + C.A. | 94,46 m²  |
| Surface of terrace area            | 34,42 m²  |
| Surface of garden area             | 0,00 m²   |
| TOTAL SURFACE                      | 128,88 m² |
| Surface of utilised area           | 73,00 m²  |