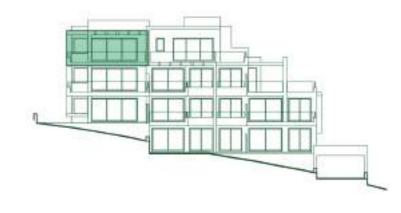

1<sup>ST</sup> PHASE

## SECTOR URP-02 "MIRADOR DE ESTEPONA GOLF" ESTEPONA, MÁLAGA Information given is subject to modification for technical, construction or

legal reasons

| SURFACES                           |                       |
|------------------------------------|-----------------------|
| Surface of constructed area + C.A. | 98,23 m²              |
| Surface of terrace area            | 27,15 m²              |
| Surface of garden area             | 121,49 m²             |
| TOTAL SURFACE                      | 246,87 m <sup>2</sup> |
| Surface of utilised area           | 72,66 m²              |