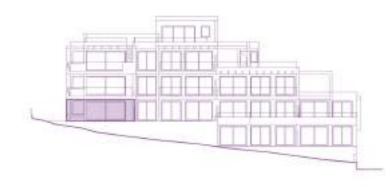

ect to modification for technical, construction or legal reasons

| SURFACES                           |           |
|------------------------------------|-----------|
| Surface of constructed area + C.A. | 123,55 m² |
| Surface of terrace area            | 88,98 m²  |
| Surface of garden area             | 0,00 m²   |
| TOTAL SURFACE                      | 212,53 m² |
| Surface of utilised area           | 85,67 m²  |











| SURFACES                           |           |
|------------------------------------|-----------|
| Surface of constructed area + C.A. | 116,23 m² |
| Surface of terrace area            | 54,59 m²  |
| Surface of garden area             | 92,61 m²  |
| TOTAL SURFACE                      | 263,43 m² |
| Surface of utilised area           | 86,86 m²  |













| SURFACES                           |                      |
|------------------------------------|----------------------|
| Surface of constructed area + C.A. | 117,54 m²            |
| Surface of terrace area            | 40,66 m <sup>2</sup> |
| Surface of garden area             | 92,61 m²             |
| TOTAL SURFACE                      | 278,46 m²            |
| Surface of utilised area           | 86,86 m²             |













# SECTOR URP-02 "MIRADOR DE ESTEPONA GOLF" ESTEPONA, MÁLAGA

Information given is subject to modification for technical, construction or legal reasons

| SU | RF | AC | FS |
|----|----|----|----|
|    |    |    |    |

| Surface of constructed area + C.A. | 124,25 m²             |
|------------------------------------|-----------------------|
| Su