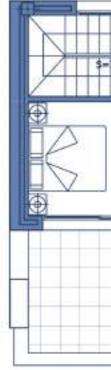

BAR SCALE

Ground floor

SECTOR URP-02 "MIRADOR DE ESTEPONA GOLF" ESTEPONA, MÁLAGA Information given is subject to modification for technical, construction or

legal reasons

| SURFACES                           |                       |
|------------------------------------|-----------------------|
| Surface of constructed area + C.A. | 103,69 m²             |
| Surface of terrace area            | 42,31 m²              |
| Surface of garden area             | 64,40 m <sup>2</sup>  |
| TOTAL SURFACE                      | 210,40 m <sup>2</sup> |
| Surface of utilised area           | 74,50 m²              |

Ground floor

Block 2

| SURFACES                           |                       |
|------------------------------------|-----------------------|
| Surface of constructed area + C.A. | 94,46 m²              |
| Surface of terrace area            | 54,33 m²              |
| Surface of garden area             | 86,51 m²              |
| TOTAL SURFACE                      | 235,30 m <sup>2</sup> |
| Surface of utilised area           | 73,00 m²              |