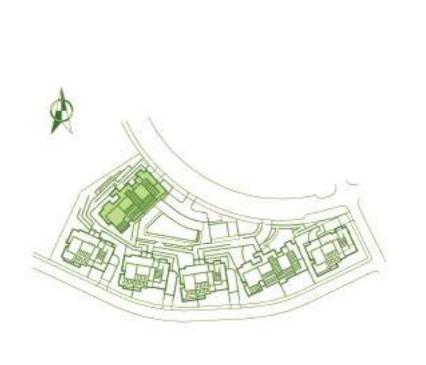

## SECTOR URP-02 "MIRADOR DE ESTEPONA GOLF" ESTEPONA, MÁLAGA Information given is subject to modification for technical, construction or

legal reasons

| SURFACES                           |                       |
|------------------------------------|-----------------------|
| Surface of constructed area + C.A. | 98,23 m²              |
| Surface of terrace area            | 27,15 m²              |
| Surface of garden area             | 121,49 m²             |
| TOTAL SURFACE                      | 246,87 m <sup>2</sup> |
| Surface of utilised area           | 72,66 m²              |