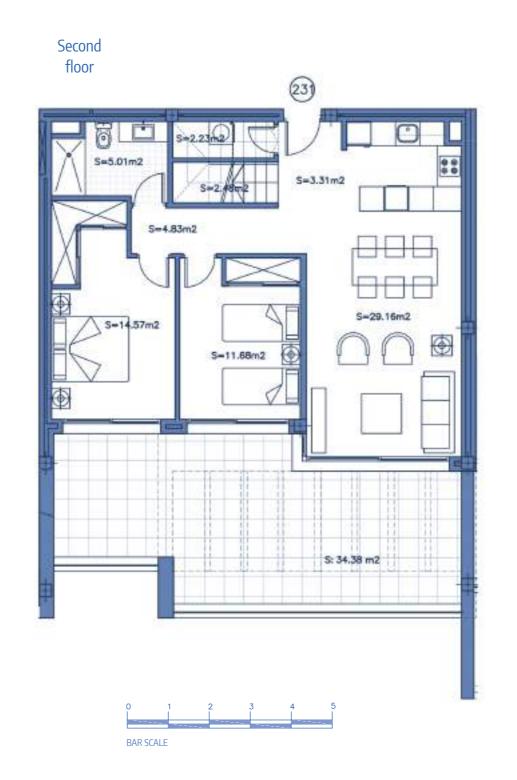

| 0,00 m²   |
| TOTAL SURFACE                      | 214,12 m² |
| Surface of utilised area           | 86,86 m²  |













BAR SCALE

Tower



## SECTOR URP-02 "MIRADOR DE ESTEPONA GOLF" ESTEPONA, MÁLAGA

Information given is subject to modification for technical, construction or legal reasons

| SURFACES                           |                      |
|------------------------------------|----------------------|
| Surface of constructed area + C.A. | 139,58 m²            |
| Surface of terrace area            | 74,01 m <sup>2</sup> |
| Surface of garden area             | 0,00 m²              |
| TOTAL SURFACE                      | 213,59 m²            |
|                                    |                      |

Surface of utilised area

106,28 m<sup>2</sup>











Tower



## SECTOR URP-02 "MIRADOR DE ESTEPONA GOLF" ESTEPONA, MÁLAGA

Information given is subject to modification for technical, construction or legal reasons

| SURFACES                           |                     |
|------------------------------------|---------------------|
| Surface of constructed area + C.A. | 141,46 m²           |
| Surface of terrace area            | 55,72 m²            |
| Surface of garden area             | 0,00 m <sup>2</sup> |
| TOTAL SURFACE                      | 197,18 m²           |
| Surface of utilised area           | 106,28 m²           |













0 1 2 3 4 5 BAR SCALE Tower



## SECTOR URP-02 "MIRADOR DE ESTEPONA GOLF" ESTEPONA, MÁLAGA

Information given is subject to modification for technical, construction or legal reasons

| SURFACES