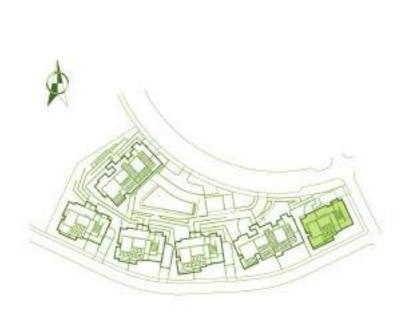

## SECTOR URP-02 "MIRADOR DE ESTEPONA GOLF" ESTEPONA, MÁLAGA Information given is subject to modification for technical, construction or

legal reasons

| SURFACES                           |                       |
|------------------------------------|-----------------------|
| Surface of constructed area + C.A. | 98,23 m²              |
| Surface of terrace area            | 27,15 m²              |
| Surface of garden area             | 121,49 m²             |
| TOTAL SURFACE                      | 246,87 m <sup>2</sup> |
| Surface of utilised area           | 72,66 m²              |