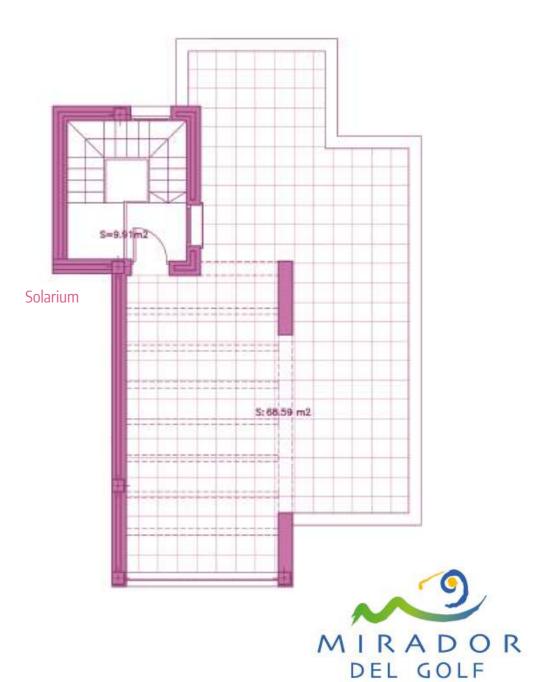

|
| Surface of garden area             | 0,00 m <sup>2</sup> |
| TOTAL SURFACE                      | 212,53 m²           |
| Surface of utilised area           | 85,67 m²            |













#### SECTOR URP-02 "MIRADOR DE ESTEPONA GOLF" ESTEPONA, MÁLAGA

Information given is subject to modification for technical, construction or legal reasons

| SURFACES                           |                     |
|------------------------------------|---------------------|
| Surface of constructed area + C.A. | 124,42 m²           |
| Surface of terrace area            | 88,98 m²            |
| Surface of garden area             | 0,00 m <sup>2</sup> |
| TOTAL SURFACE                      | 213,40 m²           |
| Surface of utilised area           | 85,67 m²            |













#### SECTOR URP-02 "MIRADOR DE ESTEPONA GOLF" ESTEPONA, MÁLAGA

Information given is subject to modification for technical, construction or legal reasons

| ,01 m²  |
|---------|
| 7,41 m² |
| 00 m²   |
| 4,42 m² |
|         |

Surface of utilised area

87,21 m²













DEL GOLF

#### SECTOR URP-02 "MIRADOR DE ESTEPONA GOLF" ESTEPONA, MÁLAGA

Information given is subject to modification for technical, construction or legal reasons

| SURFACES                           |                       |
|------------------------------------|-----------------------|
| Surface of constructed area + C.A. | 124,87 m²             |
| Surface of terrace area            | 114,21 m²             |
| Surface of garden area             | 0,00 m <sup>2</sup>   |
| TOTAL SURFACE                      | 239