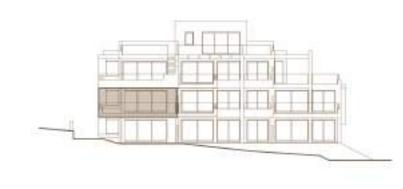

face of garden area             | 92,61 m²             |
| TOTAL SURFACE                      | 278,46 m²            |
| Surface of utilised area           | 86,86 m²             |













# SECTOR URP-02 "MIRADOR DE ESTEPONA GOLF" ESTEPONA, MÁLAGA

Information given is subject to modification for technical, construction or legal reasons

| SU | RF | AC | FS |
|----|----|----|----|
|    |    |    |    |

| Surface of constructed area + C.A. | 124,25 m²             |
|------------------------------------|-----------------------|
| Surface of terrace area            | 51,09 m²              |
| Surface of garden area             | 95,26 m²              |
| TOTAL SURFACE                      | 270,60 m <sup>2</sup> |
| Surface of utilised area           | 86,86 m²              |













| SURFACES                           |                      |
|------------------------------------|----------------------|
| Surface of constructed area + C.A. | 116,78 m²            |
| Surface of terrace area            | 45,01 m <sup>2</sup> |
| Surface of garden area             | 0,00 m²              |
| TOTAL SURFACE                      | 161,79 m²            |
| Surface of utilised area           | 86,86 m²             |













First floor

| SURFACES                           |           |
|------------------------------------|-----------|
| Surface of constructed area + C.A. | 117,54 m² |
| Surface of terrace area            | 35,61 m²  |
| Surface of garden area             | 0,00 m²   |
| TOTAL SURFACE                      | 153,15 m² |
| Surface of utilised area