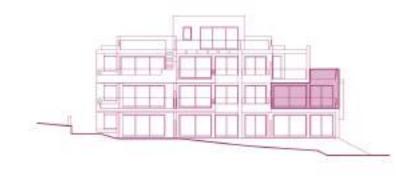

## SECTOR URP-02 "MIRADOR DE ESTEPONA GOLF" ESTEPONA, MÁLAGA Information given is subject to modification for technical, construction or

legal reasons

| SURFACES                           |                       |
|------------------------------------|-----------------------|
| Surface of constructed area + C.A. | 98,23 m²              |
| Surface of terrace area            | 27,15 m²              |
| Surface of garden area             | 121,49 m²             |
| TOTAL SURFACE                      | 246,87 m <sup>2</sup> |
| Surface of utilised area           | 72,66 m²              |