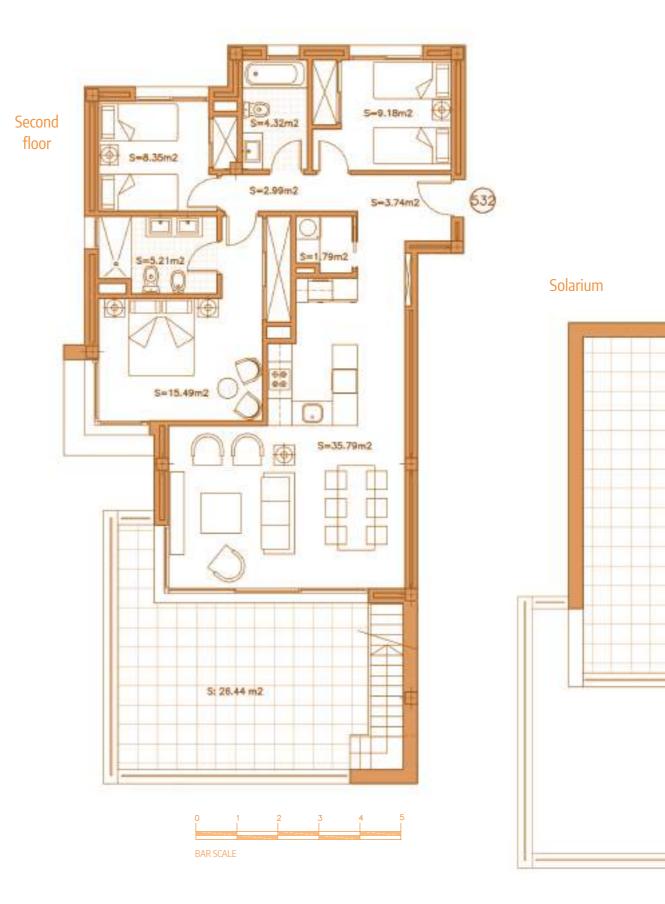

-|-----------------------|
| Surface of constructed area + C.A. | 124,16 m <sup>2</sup> |
| Surface of terrace area            | 41,80 m²              |
| Surface of garden area             | 136,46 m²             |
| TOTAL SURFACE                      | 302,42 m²             |
| Surface of utilised area           | 86,86 m²              |













| SURFACES                           |                      |
|------------------------------------|----------------------|
| Surface of constructed area + C.A. | 117,44 m²            |
| Surface of terrace area            | 34,30 m <sup>2</sup> |
| Surface of garden area             | 101,12 m²            |
| TOTAL SURFACE                      | 252,86 m²            |
| Surface of utilised area           | 86,86 m²             |













#### SECTOR URP-02 "MIRADOR DE ESTEPONA GOLF" ESTEPONA, MÁLAGA

Information given is subject to modification for technical, construction or legal reasons

#### SURFACES

| Surface of constructed area + C.A. | 124,17 m²           |
|------------------------------------|---------------------|
| Surface of terrace area            | 74,10 m²            |
| Surface of garden area             | 0,00 m <sup>2</sup> |
| TOTAL SURFACE                      | 198,27 m²           |

Surface of utilised area

86,86 m²













#### SECTOR URP-02 "MIRADOR DE ESTEPONA GOLF" ESTEPONA, MÁLAGA

Information given is subject to modification for technical, construction or legal reasons

| CL |    | -  |    |     |
|----|----|----|----|-----|
| 21 | IR | -4 | 11 | F 5 |
|    | 11 |    |    |     |
|    |