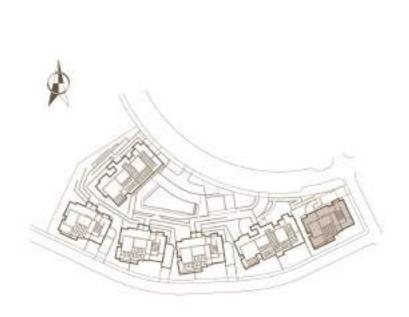

urface of garden area             | 92,61 m²             |
| TOTAL SURFACE                      | 278,46 m²            |
| Surface of utilised area           | 86,86 m²             |













# SECTOR URP-02 "MIRADOR DE ESTEPONA GOLF" ESTEPONA, MÁLAGA

Information given is subject to modification for technical, construction or legal reasons

| SU | RF | AC | FS |
|----|----|----|----|
|    |    |    |    |

| Surface of constructed area + C.A. | 124,25 m²             |
|------------------------------------|-----------------------|
| Surface of terrace area            | 51,09 m²              |
| Surface of garden area             | 95,26 m²              |
| TOTAL SURFACE                      | 270,60 m <sup>2</sup> |
| Surface of utilised area           | 86,86 m²              |













| SURFACES                           |                      |
|------------------------------------|----------------------|
| Surface of constructed area + C.A. | 116,78 m²            |
| Surface of terrace area            | 45,01 m <sup>2</sup> |
| Surface of garden area             | 0,00 m²              |
| TOTAL SURFACE                      | 161,79 m²            |
| Surface of utilised area           | 86,86 m²             |













First floor

| SURFACES                           |           |
|------------------------------------|-----------|
| Surface of constructed area + C.A. | 117,54 m² |
| Surface of terrace area            | 35,61 m²  |
| Surface of garden area             | 0,00 m²   |
| TOTAL SURFACE                      | 153,15 m² |
| Surface of utilised area