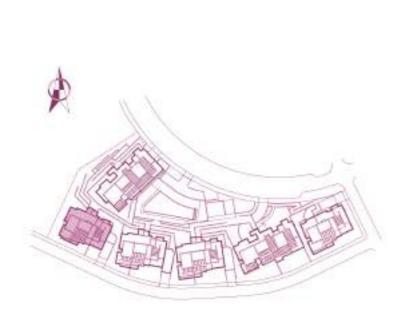

2</sup> |
| Surface of garden area             | 16,07 m²             |
| TOTAL SURFACE                      | 153,64 m²            |
| Surface of utilised area           | 73,00 m²             |

















#### SECTOR URP-02 "MIRADOR DE ESTEPONA GOLF" ESTEPONA, MÁLAGA

Information given is subject to modification for technical, construction or legal reasons

| SURFACES                           |                     |
|------------------------------------|---------------------|
| Surface of constructed area + C.A. | 123,55 m²           |
| Surface of terrace area            | 88,98 m²            |
| Surface of garden area             | 0,00 m <sup>2</sup> |
| TOTAL SURFACE                      | 212,53 m²           |
| Surface of utilised area           | 85,67 m²            |













#### SECTOR URP-02 "MIRADOR DE ESTEPONA GOLF" ESTEPONA, MÁLAGA

Information given is subject to modification for technical, construction or legal reasons

| SURFACES                           |                     |
|------------------------------------|---------------------|
| Surface of constructed area + C.A. | 124,42 m²           |
| Surface of terrace area            | 88,98 m²            |
| Surface of garden area             | 0,00 m <sup>2</sup> |
| TOTAL SURFACE                      | 213,40 m²           |
| Surface of utilised area           | 85,67 m²            |













#### SECTOR URP-02 "MIRADOR DE ESTEPONA GOLF" ESTEPONA, MÁLAGA

Information given is subject to modification for technical, construction or legal reasons

| ,01 m²  |
|---------|
| 7,41 m² |
| 00 m