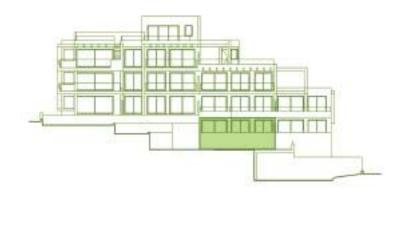

|
| Surface of garden area             | 47,56 m <sup>2</sup> |
| TOTAL SURFACE                      | 187,48 m²            |
| Surface of utilised area           | 73,00 m <sup>2</sup> |











floor



SECTOR URP-02 "MIRADOR DE ESTEPONA GOLF" ESTEPONA, MÁLAGA Information given is subject to modification for technical, construction or

legal reasons

| SURFACES                           |                      |
|------------------------------------|----------------------|
| Surface of constructed area + C.A. | 103,64 m²            |
| Surface of terrace area            | 42,68 m <sup>2</sup> |
| Surface of garden area             | 6,77 m <sup>2</sup>  |
| TOTAL SURFACE                      | 153,09 m²            |
| Surface of utilised area           | 74,50 m²             |











SECTOR URP-02 "MIRADOR DE ESTEPONA GOLF" ESTEPONA, MÁLAGA Information given is subject to modification for technical, construction or legal reasons

| SURFACES                           |                      |
|------------------------------------|----------------------|
| Surface of constructed area + C.A. | 94,41 m²             |
| Surface of terrace area            | 48,91 m²             |
| Surface of garden area             | 10,12 m²             |
| TOTAL SURFACE                      | 153,44 m²            |
| Surface of utilised area           | 73,00 m <sup>2</sup> |



BAR SCALE











## SECTOR URP-02 "MIRADOR DE ESTEPONA GOLF" ESTEPONA, MÁLAGA Information given is subject to modification for technical, construction or

legal reasons

| SURFACES