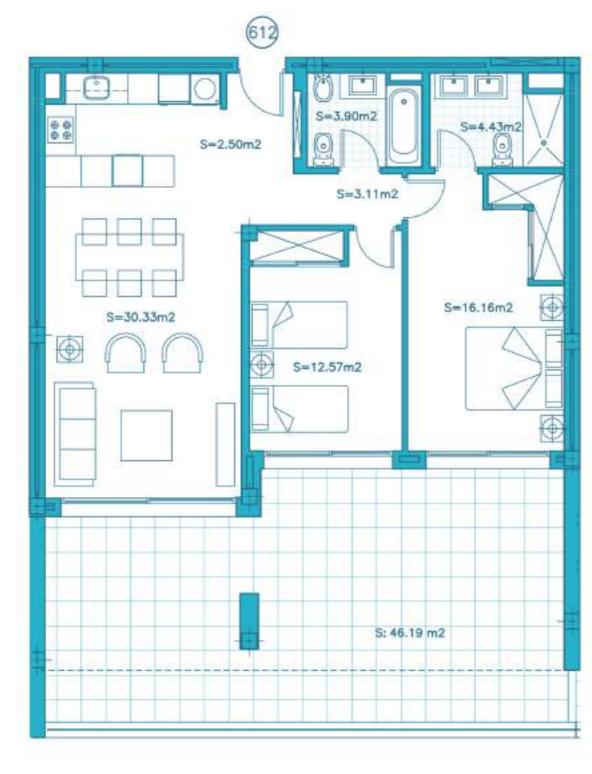

First floor

| SURFACES                           |           |
|------------------------------------|-----------|
| Surface of constructed area + C.A. | 94,41 m²  |
| Surface of terrace area            | 46,19 m²  |
| Surface of garden area             | 0,00 m²   |
| TOTAL SURFACE                      | 140,60 m² |
| Surface of utilised area           | 73,00 m²  |