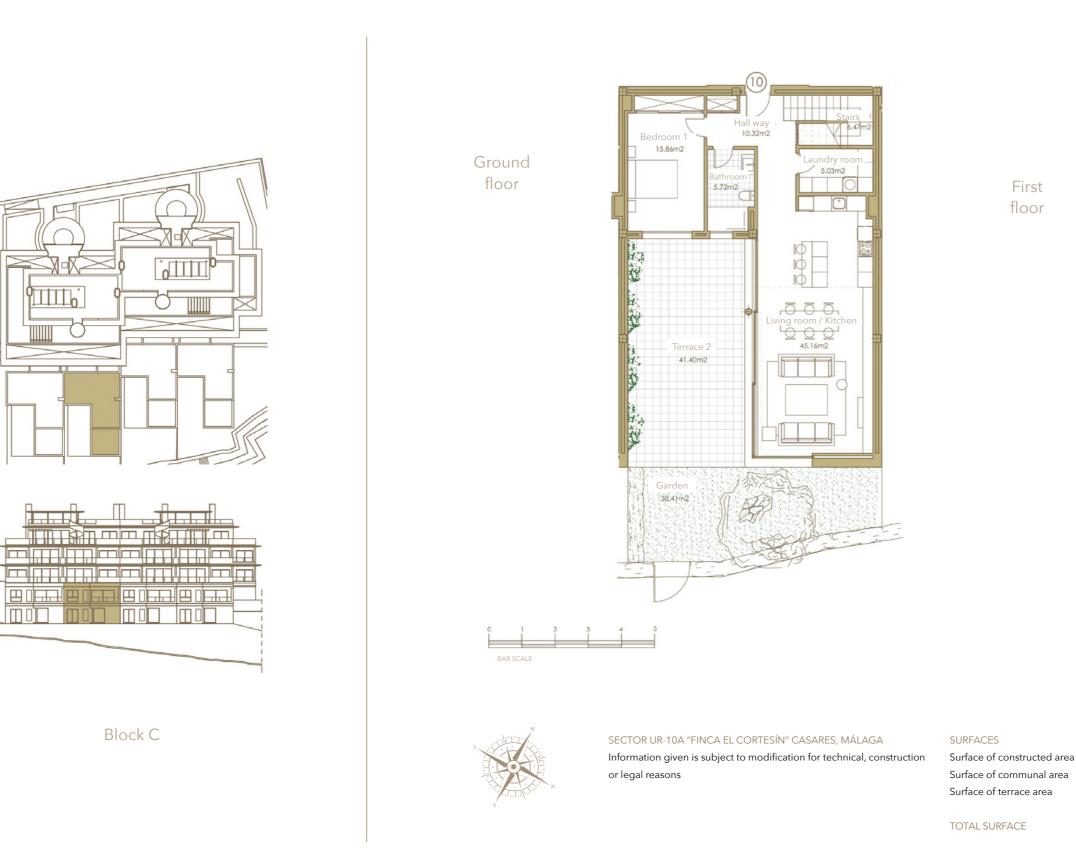

First floor

SECTOR UR-10A "FINCA EL CORTESÍN" CASARES, MÁLAGA Information given is subject to modification for technical, construction or legal reasons

| Surface of constructed area | 116,46 m² |
|-----------------------------|-----------|
| Surface of communal area    | 4,97 m²   |
| Surface of terrace area     | 68,16 m²  |
| TOTAL SURFACE               | 189,59 m² |
| Surface of utilised area    | 97 86 m²  |

| Si | urface of utilised area         | 97,86 m² |
|----|---------------------------------|----------|
| Su | urface of utilised terrace area | 57,34 m² |

Penthouse floor

> SECTOR UR-10A "FINCA EL CORTESÍN" CASARES, MÁLAGA Information given is subject to modification for technical, construction or legal reasons