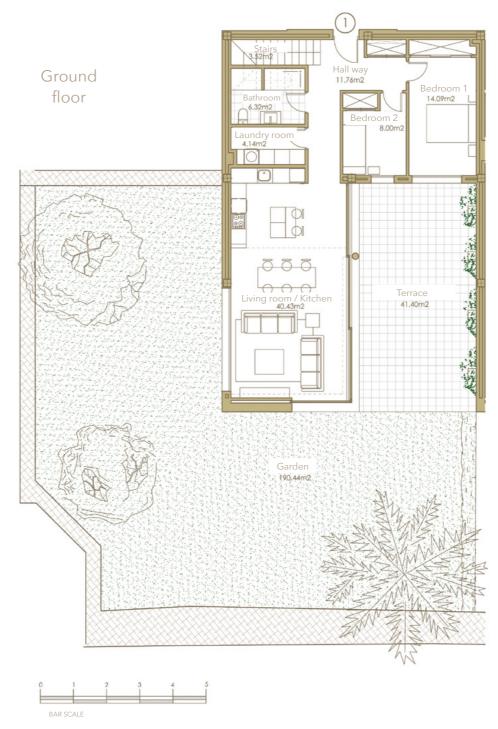

#### SURFACES

Surface of constructed area Surface of communal area Surface of terrace area

First floor

TOTAL SURFACE

184,56 m² 7,88 m² 69,43 m²

Surface of utilised area Surface of utilised terrace area 63,58 m<sup>2</sup> Surface of utilised garden area 190,44 m<sup>2</sup>