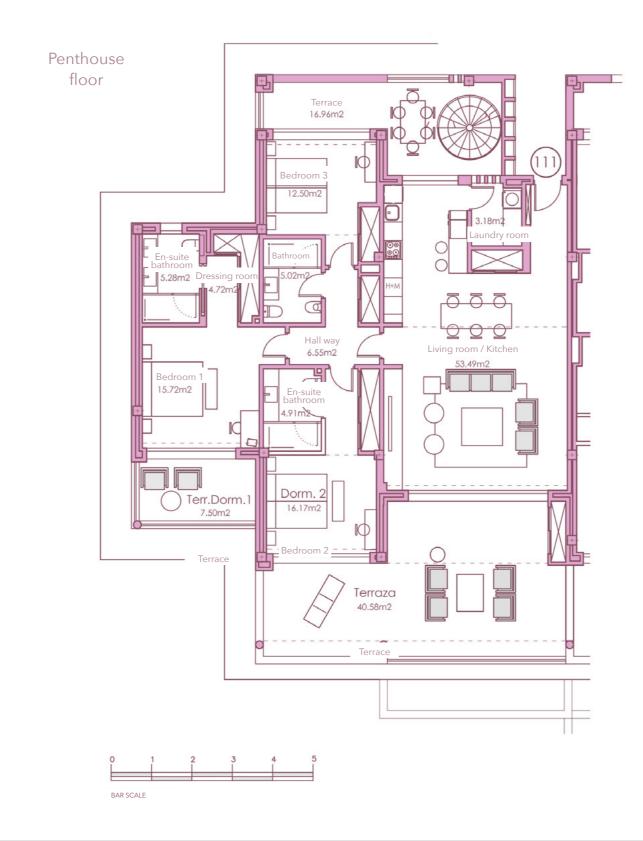

First floor

SECTOR UR-10A "FINCA EL CORTESÍN" CASARES, MÁLAGA Information given is subject to modification for technical, construction or legal reasons

| Surface of constructed area | 116,46 m² |
|-----------------------------|-----------|
| Surface of communal area    | 4,97 m²   |
| Surface of terrace area     | 68,16 m²  |
| TOTAL SURFACE               | 189,59 m² |
| Surface of utilised area    | 97 86 m²  |

| Si | urface of utilised area         | 97,86 m² |
|----|---------------------------------|----------|
| Su | urface of utilised terrace area | 57,34 m² |

Penthouse floor

> SECTOR UR-10A "FINCA EL CORTESÍN" CASARES, MÁLAGA Information given is subject to modification for technical, construction or legal reasons