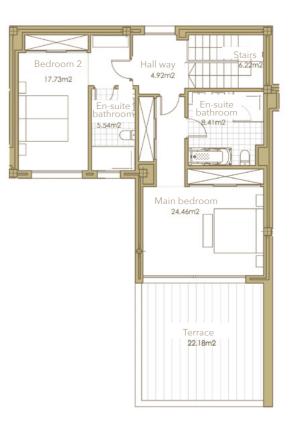

First floor

SECTOR UR-10A "FINCA EL CORTESÍN" CASARES, MÁLAGA Information given is subject to modification for technical, construction or legal reasons

| Surface of constructed area | 116,46 m² |
|-----------------------------|-----------|
| Surface of communal area    | 4,97 m²   |
| Surface of terrace area     | 68,16 m²  |
| TOTAL SURFACE               | 189,59 m² |
| Surface of utilised area    | 97 86 m²  |

| Si | urface of utilised area         | 97,86 m² |
|----|---------------------------------|----------|
| Su | urface of utilised terrace area | 57,34 m² |

Penthouse floor

> SECTOR UR-10A "FINCA EL CORTESÍN" CASARES, MÁLAGA Information given is subject to modification for technical, construction or legal reasons