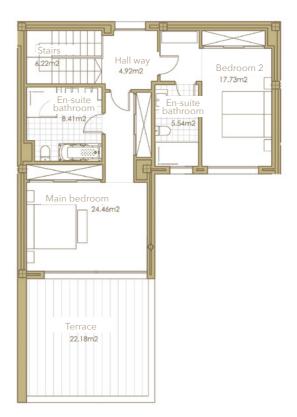

#### SECTOR UR-10A "FINCA EL CORTESÍN" CASARES, MÁLAGA

Information given is subject to modification for technical, construction or legal reasons

| Surface of constructed area      | 154,52 m² |
|----------------------------------|-----------|
| Surface of communal area         | 6,59 m²   |
| Surface of terrace area          | 78,77 m²  |
|                                  |           |
| TOTAL SURFACE                    | 239,88 m² |
|                                  |           |
|                                  |           |
| Surface of utilised area         | 130,31 m² |
| Surface of utilised terrace area | 70,31 m²  |
| Surface of utilised garden area  | 152,42 m² |