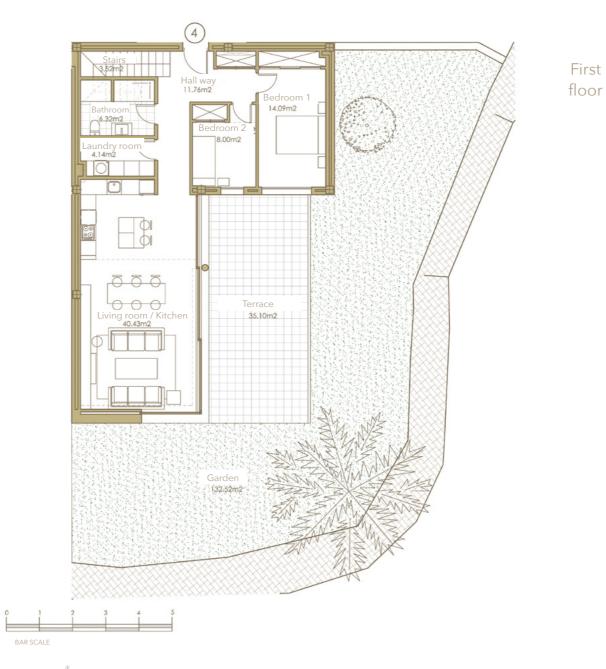

#### SURFACES

Surface of constructed area Surface of communal area Surface of terrace area

TOTAL SURFACE

184,56 m<sup>2</sup> 7,88 m<sup>2</sup> 62,30 m<sup>2</sup> Surface of utilised area155,56 m²Surface of utilised terrace area57,28 m²Surface of utilised garden area132,52 m²

254,74 m²

155,56 m² Surface of utilised terrace area 57,28 m<sup>2</sup> Surface of utilised garden area 85,33 m<sup>2</sup>

TIL

ΠΟΓ