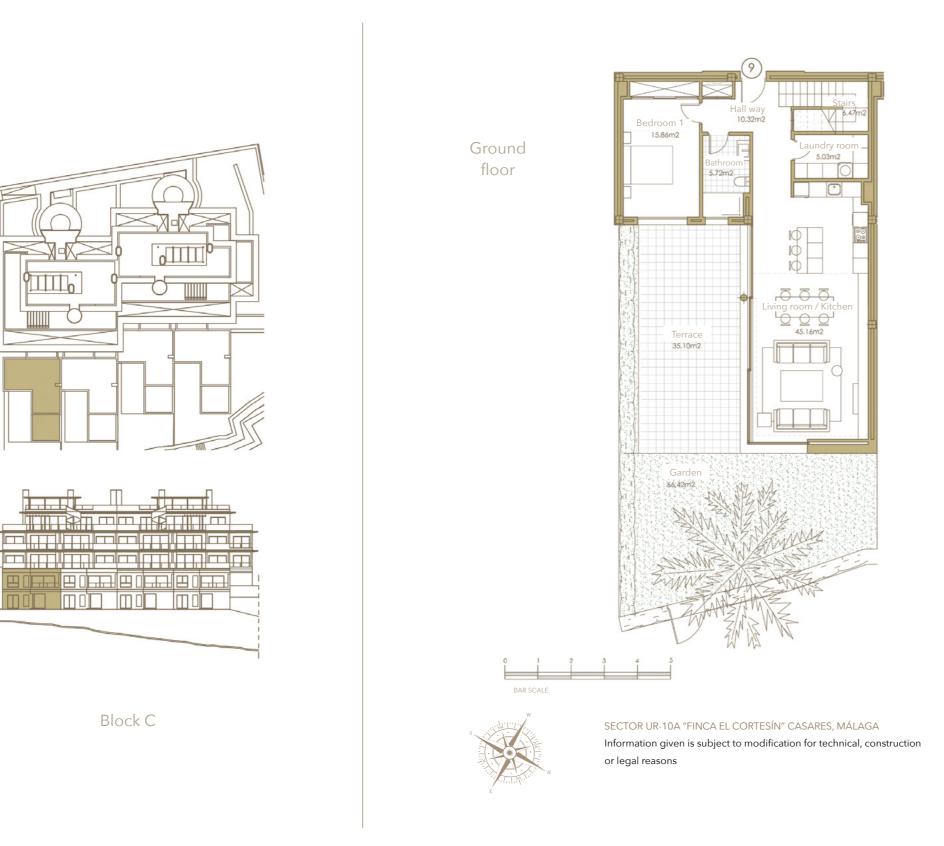

#### SECTOR UR-10A "FINCA EL CORTESÍN" CASARES, MÁLAGA

Information given is subject to modification for technical, construction or legal reasons

| Surface of constructed area      | 154,52 m² |
|----------------------------------|-----------|
| Surface of communal area         | 6,59 m²   |
| Surface of terrace area          | 78,77 m²  |
|                                  |           |
| TOTAL SURFACE                    | 239,88 m² |
|                                  |           |
|                                  |           |
| Surface of utilised area         | 130,31 m² |
| Surface of utilised terrace area | 70,31 m²  |
| Surface of utilised garden area  | 152,42 m² |