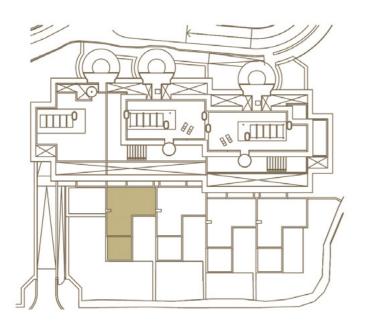

287,76 m²

Block C

# LUXURY DUPLEX APARTMENT

4 BEDROOMS BLOCK C. STAIRCASE 7 GROUND FLOOR -GARDEN

Block C

SECTOR UR-10A "FINCA EL CORTESÍN" CASARES, MÁLAGA Information given is subject to modification for technical, construction or legal reasons