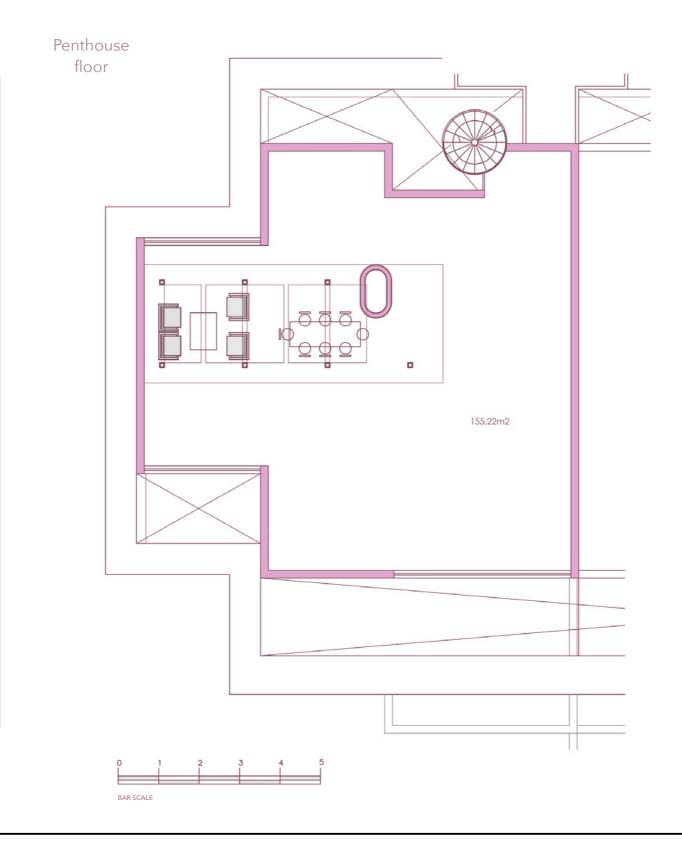

| Si | urface of utilised area         | 97,86 m² |
|----|---------------------------------|----------|
| Su | urface of utilised terrace area | 57,34 m² |

Penthouse floor

> SECTOR UR-10A "FINCA EL CORTESÍN" CASARES, MÁLAGA Information given is subject to modification for technical, construction or legal reasons