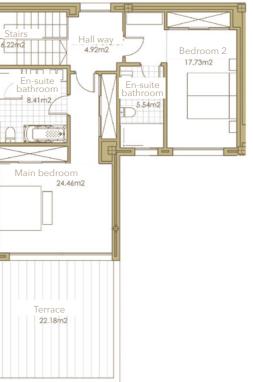

#### SECTOR UR-10A "FINCA EL CORTESÍN" CASARES, MÁLAGA

Information given is subject to modification for technical, construction or legal reasons

| Surface of constructed area      | 154,52 m² |
|----------------------------------|-----------|
| Surface of communal area         | 6,59 m²   |
| Surface of terrace area          | 78,77 m²  |
|                                  |           |
| TOTAL SURFACE                    | 239,88 m² |
|                                  |           |
|                                  |           |
| Surface of utilised area         | 130,31 m² |
| Surface of utilised terrace area | 70,31 m²  |
| Surface of utilised garden area  | 152,42 m² |

#### SECTOR UR-10A "FINCA EL CORTESÍN" CASARES, MÁLAGA

Information given is subject to modification for technical, construction or legal reasons

| Surface of constructed area | 151,28 m² |
|-----------------------------|-----------|
| Surface of communal area    | 6,47 m²   |
| Surface of terrace area     | 74,24 m²  |
|                             |           |
| TOTAL SURFACE               | 227,92 m² |
|                             |           |
|                             |           |
| Surface of utilised area    | 127,54 m² |
|                             | / F 0 4 2 |

| Surface of utilised terrace area  | 65,04 m²  |
|-----------------------------------|-----------|
| Surface of utilised solarium area | 155,22 m² |