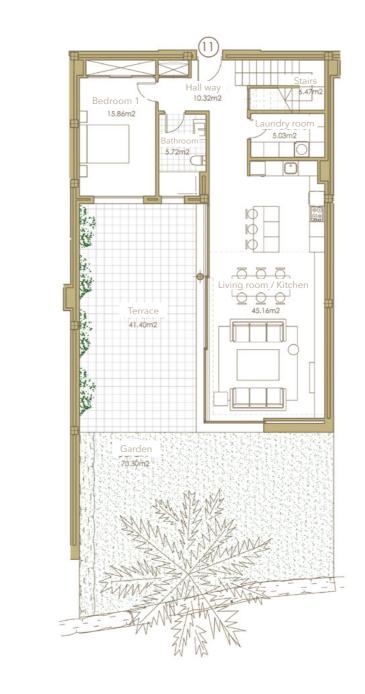

#### SURFACES

Surface of constructed area Surface of communal area Surface of terrace area

TOTAL SURFACE

First floor

184,56 m² 7,88 m² 69,43 m²

Surface of utilised area Surface of utilised terrace area 63,58 m<sup>2</sup> Surface of utilised garden area 70,30 m<sup>2</sup>

155,84 m²