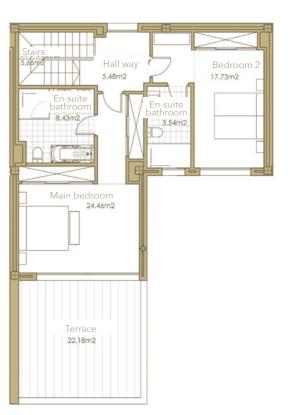

ea63,58 m²Surface of utilised garden area78,10 m²







Ground

floor

First floor



SECTOR UR-10A "FINCA EL CORTESÍN" CASARES, MÁLAGA Information given is subject to modification for technical, construction or legal reasons

#### SURFACES

Surface of constructed area Surface of communal area Surface of terrace area

TOTAL SURFACE





184,56 m<sup>2</sup> 7,88 m<sup>2</sup> 69,43 m<sup>2</sup> Surface of utilised area155,84 m²Surface of utilised terrace area63,58 m²Surface of utilised garden area52,45 m²







Block A





Ground floor

> SECTOR UR-10A "FINCA EL CORTESÍN" CASARES, MÁLAGA Information given is subject to modification for technical, construction or legal reasons

#### SURFACES

Surface of constructed area Surface of communal area Surface of terrace area

TOTAL SURFACE





184,56 m<sup>2</sup> 7,88 m<sup>2</sup> 62,30 m<sup>2</sup> Surface of utilised area155,56 m²Surface of utilised terrace area57,28 m²Surface of utilised garden area132,52 m²

254,74 m²







155,56 m² Surface of utilised terrace area 57,28 m<sup>2</sup> Surface of utilised garden area 85,33 m<sup>2</sup>



TIL

ΠΟΓ





#### SECTOR UR-10A "FINCA EL CORTESÍN" CASARES, MÁLAGA

Information given is subject to modification for technical, construction or legal reasons

#### SURFACES

Surface of constructed area Surface of communal area Surface of terrace area

First

floor

TOTAL SURFACE





184,56 m² 7,88 m² 69,43 m²

261,87 m²

Surface of utilised area Surface of utilised terrace area 63,58 m<sup>2</sup> Surface of utilised garden area 96,06 m<sup>2</sup>

155,84 m²





Block B





SEC