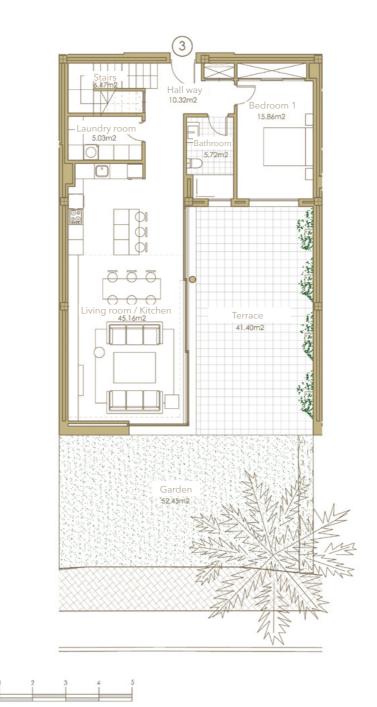

# LUXURY DUPLEX APARTMENT

4 BEDROOMS BLOCK C. STAIRCASE 7 GROUND FLOOR -GARDEN

Block C

SECTOR UR-10A "FINCA EL CORTESÍN" CASARES, MÁLAGA Information given is subject to modification for technical, construction or legal reasons

## First floor

184,56 m² 7,88 m² 69,43 m²

Surface of utilised area Surface of utilised terrace area 63,58 m<sup>2</sup> Surface of utilised garden area 144,46 m<sup>2</sup>

155,24 m²

In compliance with the DECREE of the Junta de Andalucía 218/2005, the useful surface of exterior floor spaces which are for the private use of the dwellings means 50% of the actual surface to a maximum of 10% the useful enclosed surface.