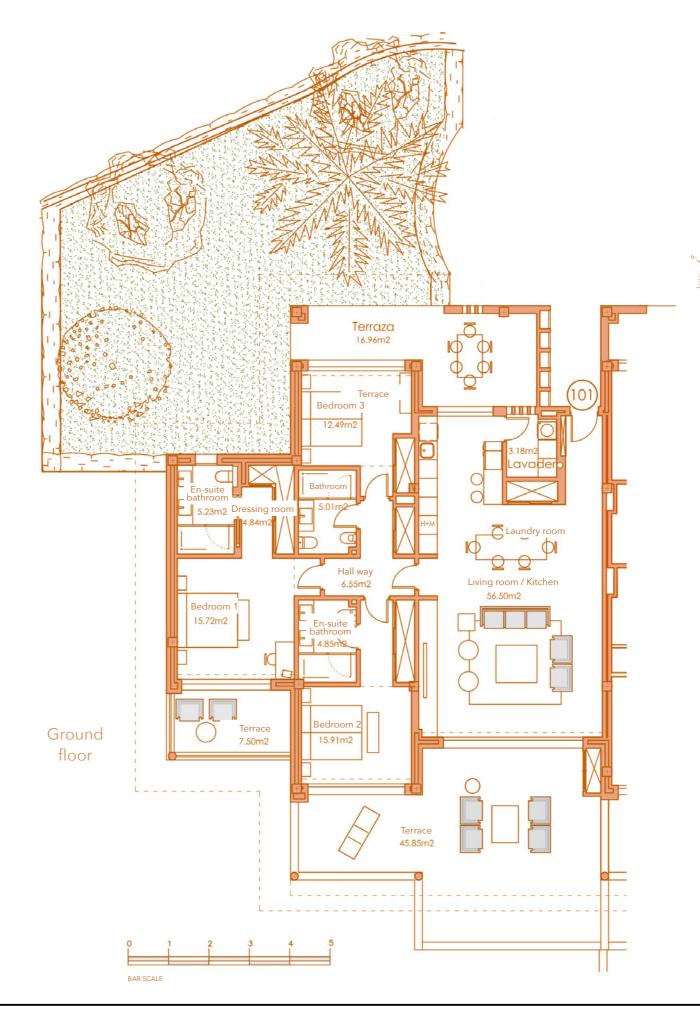

Block A

Ground floor

> SECTOR UR-10A "FINCA EL CORTESÍN" CASARES, MÁLAGA Information given is subject to modification for technical, construction or legal reasons

#### SURFACES

Surface of constructed area Surface of communal area Surface of terrace area

TOTAL SURFACE

184,56 m<sup>2</sup> 7,88 m<sup>2</sup> 62,30 m<sup>2</sup> Surface of utilised area155,56 m²Surface of utilised terrace area57,28 m²Surface of utilised garden area132,52 m²

254,74 m²

155,56 m² Surface of utilised terrace area 57,28 m<sup>2</sup> Surface of utilised garden area 85,33 m<sup>2</sup>

TIL

ΠΟΓ