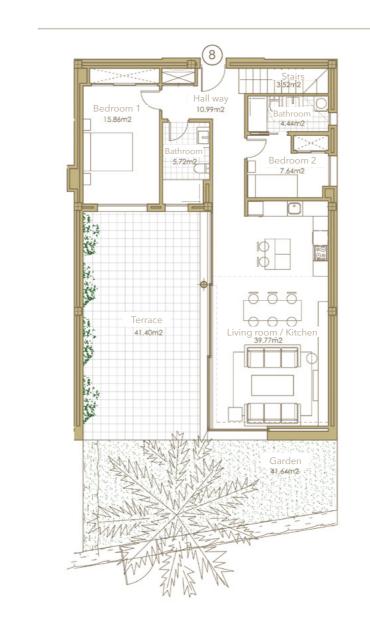

# LUXURY DUPLEX APARTMENT

4 BEDROOMS BLOCK C. STAIRCASE 7 GROUND FLOOR -GARDEN

Block C

SECTOR UR-10A "FINCA EL CORTESÍN" CASARES, MÁLAGA Information given is subject to modification for technical, construction or legal reasons

#### SURFACES

Surface of constructed area Surface of communal area Surface of terrace area

TOTAL SURFACE

## First floor

184,56 m² 7,88 m² 69,43 m²

Surface of utilised area Surface of utilised terrace area 63,58 m<sup>2</sup> Surface of utilised garden area 144,46 m<sup>2</sup>

155,24 m²

In compliance with the DECREE of the Junta de Andalucía 218/2005, the useful surface of exterior floor spaces which are for the private use of the dwellings means 50% of the actual surface to a maximum of 10% the useful enclosed surface.