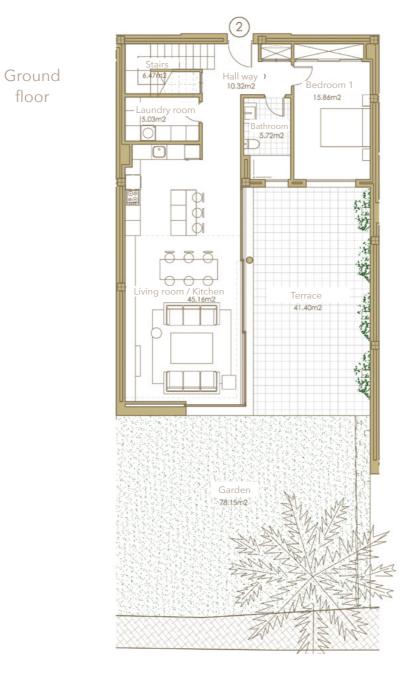

#### SURFACES

Surface of constructed area Surface of communal area Surface of terrace area

TOTAL SURFACE

184,56 m<sup>2</sup> 7,88 m<sup>2</sup> 62,30 m<sup>2</sup> Surface of utilised area155,56 m²Surface of utilised terrace area57,28 m²Surface of utilised garden area132,52 m²