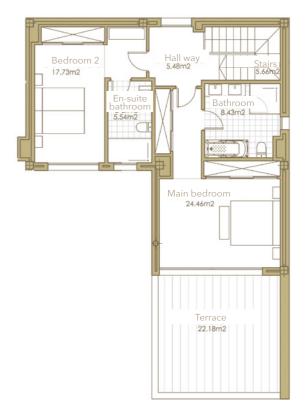

#### SECTOR UR-10A "FINCA EL CORTESÍN" CASARES, MÁLAGA

Information given is subject to modification for technical, construction or legal reasons

| Surface of constructed area | 119,40 m² |
|-----------------------------|-----------|
| Surface of communal area    | 5,09 m²   |
| Surface of terrace area     | 68,29 m²  |
| TOTAL SURFACE               | 192,78 m² |
|                             |           |

| Surface of utilised area         | 100,30 m² |
|----------------------------------|-----------|
| Surface of utilised terrace area | 61,56 m²  |
| Surface of utilised garden area  | 47,43 m²  |

Block C