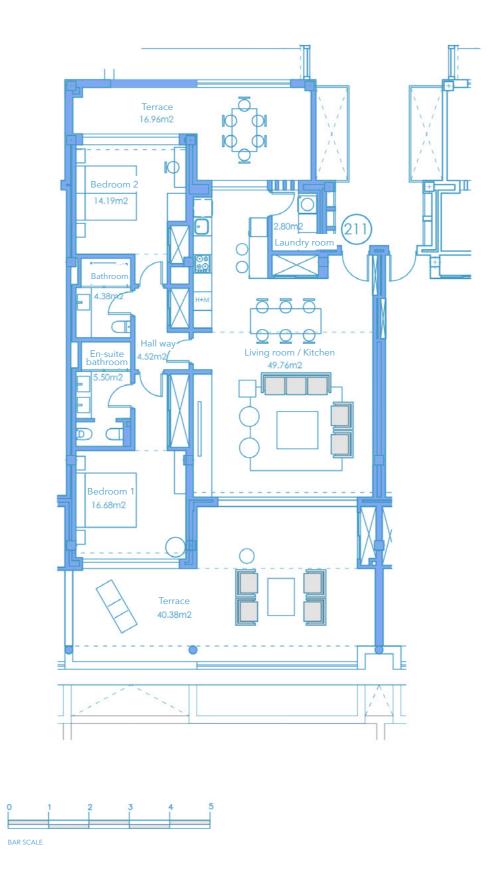

#### SECTOR UR-10A "FINCA EL CORTESÍN" CASARES, MÁLAGA

Information given is subject to modification for technical, construction or legal reasons

| Surface of constructed area      | 154,52 m² |
|----------------------------------|-----------|
| Surface of communal area         | 6,59 m²   |
| Surface of terrace area          | 78,77 m²  |
|                                  |           |
| TOTAL SURFACE                    | 239,88 m² |
|                                  |           |
|                                  |           |
| Surface of utilised area         | 130,31 m² |
| Surface of utilised terrace area | 70,31 m²  |
| Surface of utilised garden area  | 152,42 m² |