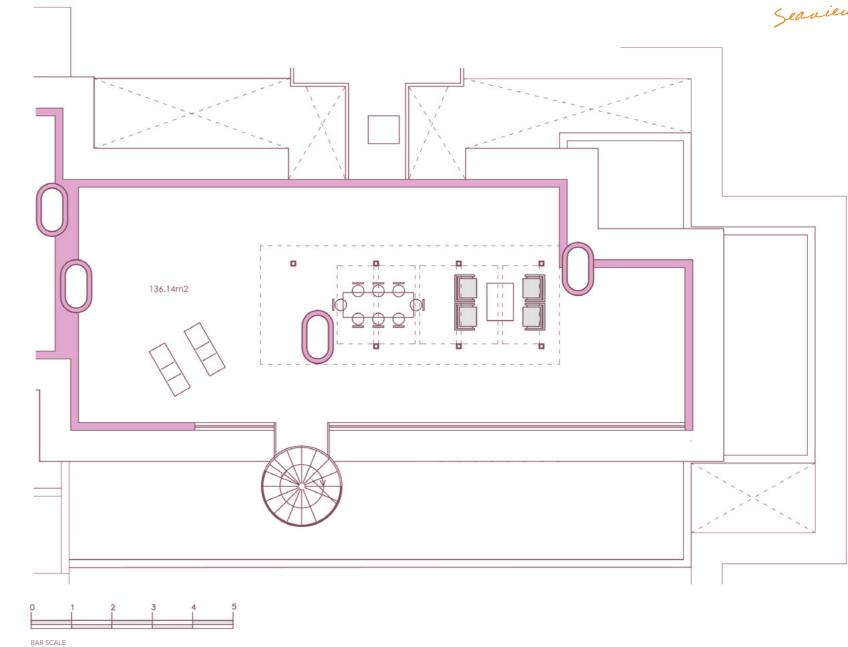

#### SURFACES

Surface of constructed area Surface of communal area Surface of terrace area

TOTAL SURFACE

| 153,64 m² | Surface of utilised area          | 123,23 m² |
|-----------|-----------------------------------|-----------|
| 6,56 m²   | Surface of utilised terrace area  | 122,98 m² |
| 127,56 m² | Surface of utilised solarium area | 136,14 m² |