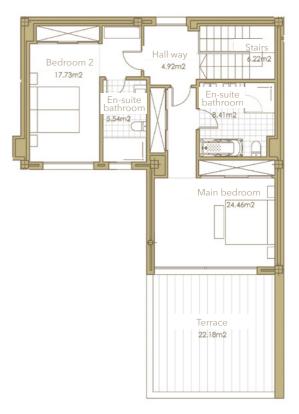

#### SURFACES

Surface of constructed area Surface of communal area Surface of terrace area

TOTAL SURFACE

First floor

184,56 m² 7,88 m² 69,43 m²

Surface of utilised area Surface of utilised terrace area 63,58 m<sup>2</sup> Surface of utilised garden area 70,30 m<sup>2</sup>

155,84 m²