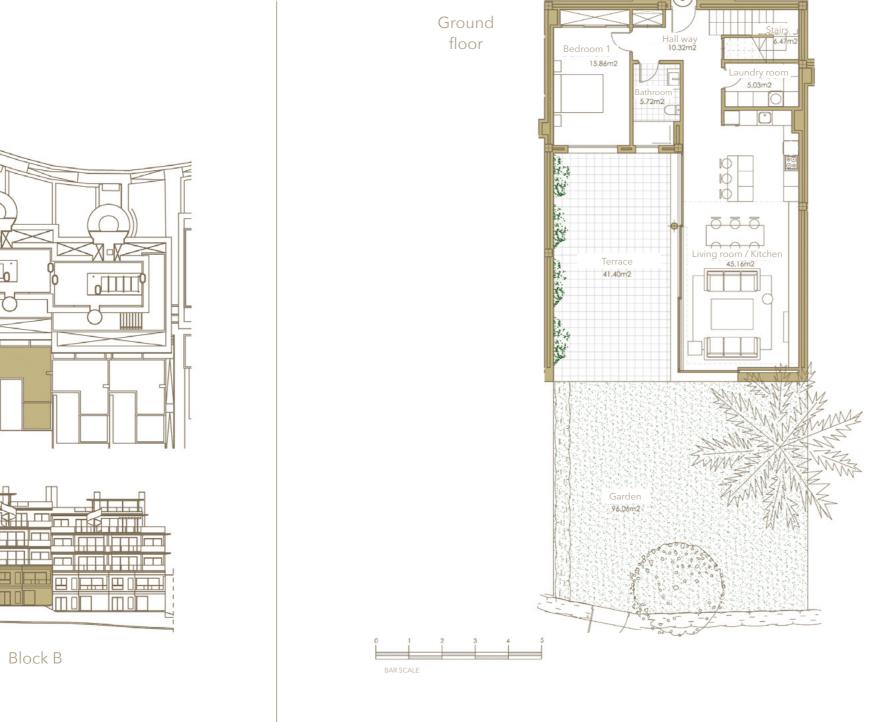

#### SURFACES

Surface of constructed area Surface of communal area Surface of terrace area

First

floor

TOTAL SURFACE

184,56 m² 7,88 m² 69,43 m²

261,87 m²

Surface of utilised area Surface of utilised terrace area 63,58 m<sup>2</sup> Surface of utilised garden area 96,06 m<sup>2</sup>

155,84 m²

Block B

SECTOR UR-10A "FINCA EL CORTESÍN" CASARES, MÁLAGA Information given is subject to modification for technical, construction or legal reasons