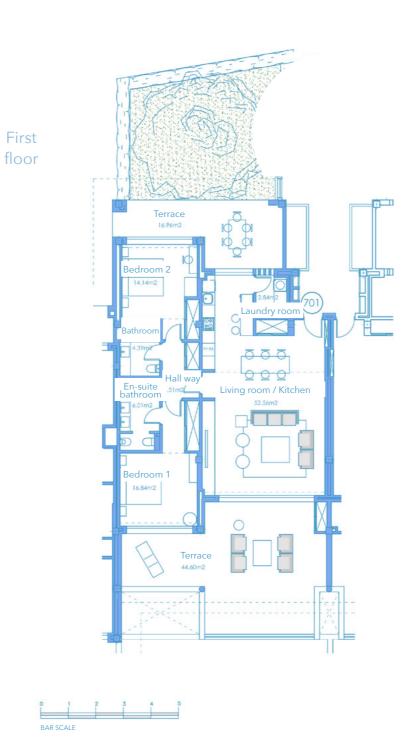

First floor

SECTOR UR-10A "FINCA EL CORTESÍN" CASARES, MÁLAGA Information given is subject to modification for technical, construction or legal reasons

| Surface of constructed area | 116,46 m² |
|-----------------------------|-----------|
| Surface of communal area    | 4,97 m²   |
| Surface of terrace area     | 68,16 m²  |
| TOTAL SURFACE               | 189,59 m² |
| Surface of utilised area    | 97 86 m²  |

| Si | urface of utilised area         | 97,86 m² |
|----|---------------------------------|----------|
| Su | urface of utilised terrace area | 57,34 m² |

Penthouse floor

> SECTOR UR-10A "FINCA EL CORTESÍN" CASARES, MÁLAGA Information given is subject to modification for technical, construction or legal reasons