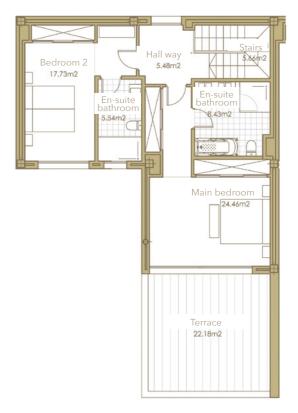

#### SECTOR UR-10A "FINCA EL CORTESÍN" CASARES, MÁLAGA

Information given is subject to modification for technical, construction or legal reasons

| Surface of constructed area       | 151,28 m² |
|-----------------------------------|-----------|
| Surface of communal area          | 6,47 m²   |
| Surface of terrace area           | 74,24 m²  |
|                                   |           |
| TOTAL SURFACE                     | 227,92 m² |
|                                   |           |
|                                   |           |
| Surface of utilised area          | 127,54 m² |
| Surface of utilised terrace area  | 65,04 m²  |
| Surface of utilised solarium area | 155,22 m² |