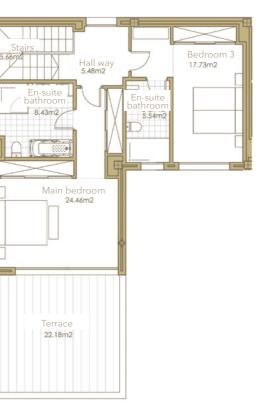

#### SURFACES

Surface of constructed area Surface of communal area Surface of terrace area

First

floor

TOTAL SURFACE

184,56 m² 7,88 m² 69,43 m²

261,87 m²

Surface of utilised area Surface of utilised terrace area 63,58 m<sup>2</sup> Surface of utilised garden area 96,06 m<sup>2</sup>