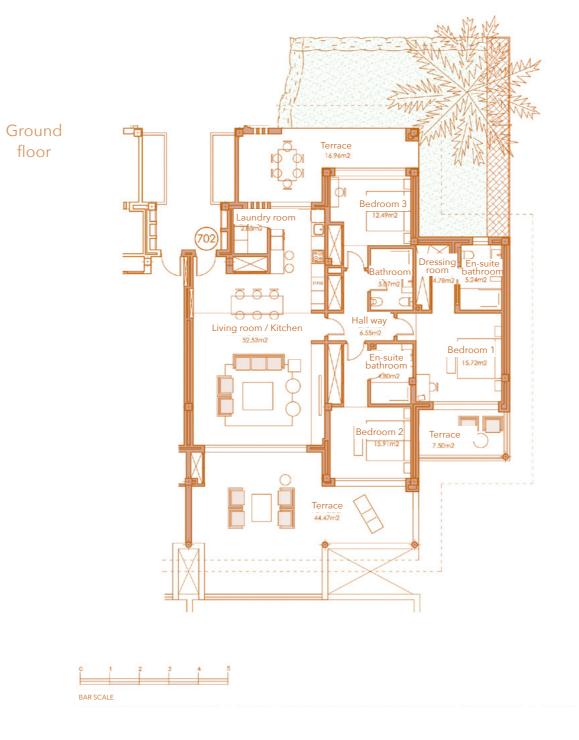

# LUXURY DUPLEX APARTMENT

4 BEDROOMS BLOCK C. STAIRCASE 7 GROUND FLOOR -GARDEN

Block C

SECTOR UR-10A "FINCA EL CORTESÍN" CASARES, MÁLAGA Information given is subject to modification for technical, construction or legal reasons

## First floor

184,56 m² 7,88 m² 69,43 m²

Surface of utilised area Surface of utilised terrace area 63,58 m<sup>2</sup> Surface of utilised garden area 144,46 m<sup>2</sup>

155,24 m²

In compliance with the DECREE of the Junta de Andalucía 218/2005, the useful surface of exterior floor spaces which are for the private use of the dwellings means 50% of the actual surface to a maximum of 10% the useful enclosed surface.