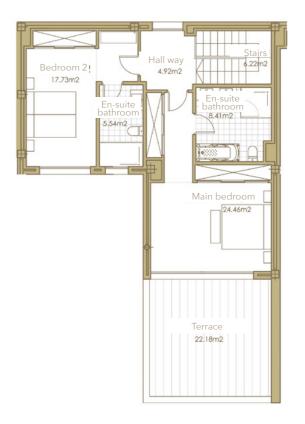

#### SECTOR UR-10A "FINCA EL CORTESÍN" CASARES, MÁLAGA

Information given is subject to modification for technical, construction or legal reasons

| Surface of constructed area | 151,55 m²   |
|-----------------------------|-------------|
| Surface of communal area    | 6,47 m²     |
| Surface of terrace area     | 77,84 m²    |
| TOTAL SURFACE               | 235.86 m²   |
| IOTAL SURFACE               | 233,00 111- |
|                             |             |
| Surface of utilised area    | 126,01 m²   |
|                             | (0.00.2     |

| Surface of utilised terrace area | 68,93 m²  |
|----------------------------------|-----------|
| Surface of utilised garden area  | 148,37 m² |