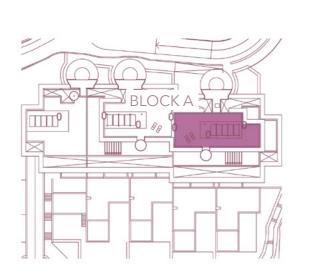

|
|                                   |           |
| Surface of utilised area          | 127,54 m² |
| Surface of utilised terrace area  | 65,04 m²  |
| Surface of utilised solarium area | 155,22 m² |







First floor





SECTOR UR-10A "FINCA EL CORTESÍN" CASARES, MÁLAGA Information given is subject to modification for technical, construction or legal reasons

| Surface of constructed area | 116,46 m² |
|-----------------------------|-----------|
| Surface of communal area    | 4,97 m²   |
| Surface of terrace area     | 68,16 m²  |
| TOTAL SURFACE               | 189,59 m² |
| Surface of utilised area    | 97 86 m²  |

| Si | urface of utilised area         | 97,86 m² |
|----|---------------------------------|----------|
| Su | urface of utilised terrace area | 57,34 m² |









Penthouse floor

> SECTOR UR-10A "FINCA EL CORTESÍN" CASARES, MÁLAGA Information given is subject to modification for technical, construction or legal reasons

#### SURFACES

Surface of constructed area Surface of communal area Surface of terrace area

TOTAL SURFACE



| 153,64 m² | Surface of utilised area          | 123,23 m² |
|-----------|-----------------------------------|-----------|
| 6,56 m²   | Surface of utilised terrace area  | 122,98 m² |
| 127,56 m² | Surface of utilised solarium area | 136,14 m² |

287,76 m²









Penthouse floor

> SECTOR UR-10A "FINCA EL CORTESÍN" CASARES, MÁLAGA Information given is subject to modification for technical, construction or legal reasons

#### SURFACES

Surface of constructed area Surface of communal area Surface of terrace area

TOT