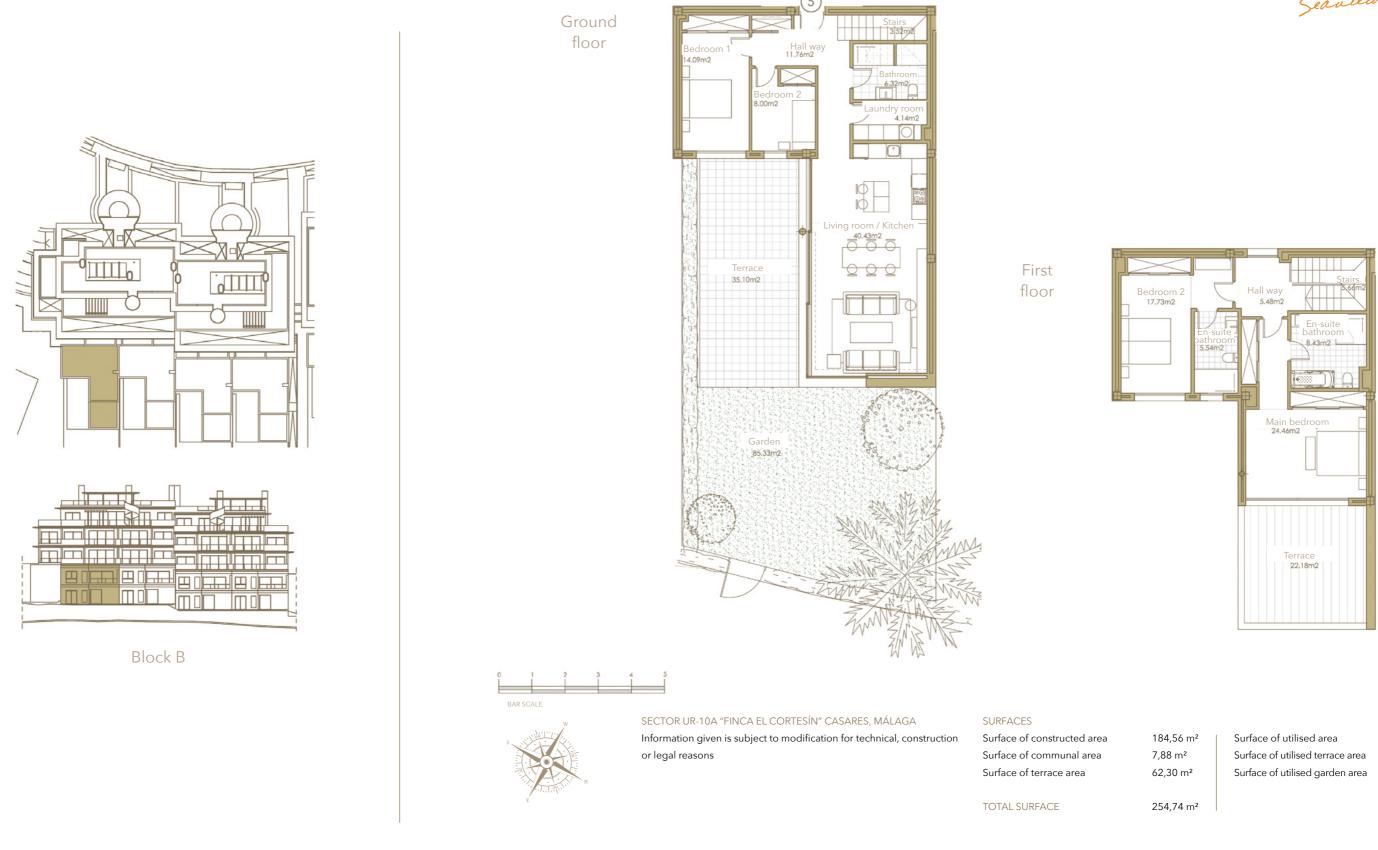

#### SURFACES

Surface of constructed area Surface of communal area Surface of terrace area

TOTAL SURFACE

184,56 m<sup>2</sup> 7,88 m<sup>2</sup> 62,30 m<sup>2</sup> Surface of utilised area155,56 m²Surface of utilised terrace area57,28 m²Surface of utilised garden area132,52 m²

254,74 m²

155,56 m² Surface of utilised terrace area 57,28 m<sup>2</sup> Surface of utilised garden area 85,33 m<sup>2</sup>

TIL

ΠΟΓ