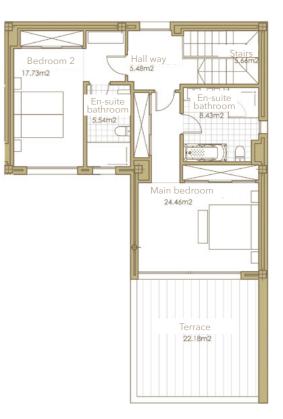

#### SECTOR UR-10A "FINCA EL CORTESÍN" CASARES, MÁLAGA

Information given is subject to modification for technical, construction or legal reasons

| Surface of constructed area | 151,28 m² |
|-----------------------------|-----------|
| Surface of communal area    | 6,47 m²   |
| Surface of terrace area     | 74,24 m²  |
|                             |           |
| TOTAL SURFACE               | 227,92 m² |
|                             |           |
|                             |           |
| Surface of utilised area    | 127,54 m² |
|                             | / F 0 4 2 |

| Surface of utilised terrace area  | 65,04 m²  |
|-----------------------------------|-----------|
| Surface of utilised solarium area | 155,22 m² |