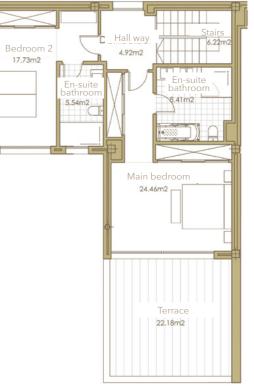

First floor

SECTOR UR-10A "FINCA EL CORTESÍN" CASARES, MÁLAGA Information given is subject to modification for technical, construction or legal reasons

| Surface of constructed area | 116,46 m² |
|-----------------------------|-----------|
| Surface of communal area    | 4,97 m²   |
| Surface of terrace area     | 68,16 m²  |
| TOTAL SURFACE               | 189,59 m² |
| Surface of utilised area    | 97 86 m²  |

| Si | urface of utilised area         | 97,86 m² |
|----|---------------------------------|----------|
| Su | urface of utilised terrace area | 57,34 m² |

Penthouse floor

> SECTOR UR-10A "FINCA EL CORTESÍN" CASARES, MÁLAGA Information given is subject to modification for technical, construction or legal reasons