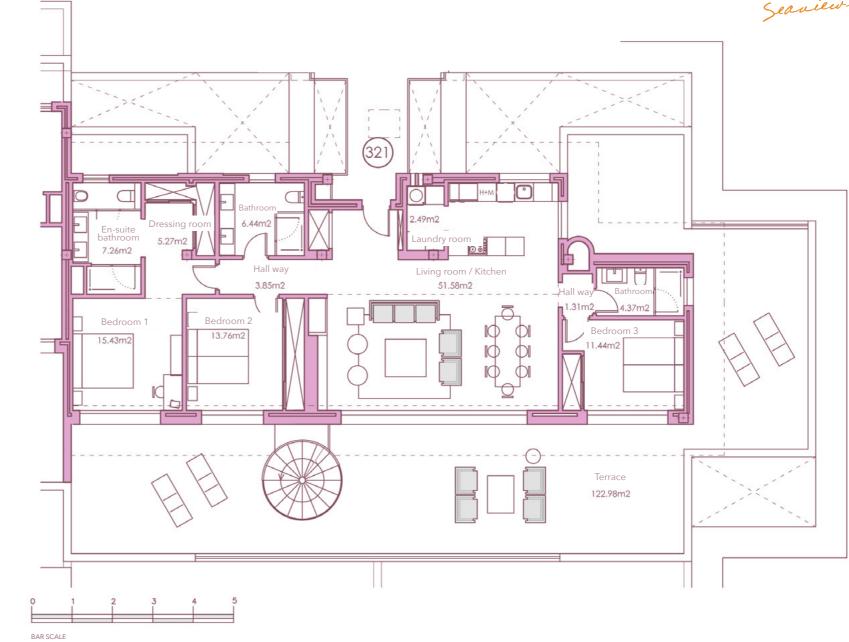

#### SURFACES

Surface of constructed area Surface of communal area Surface of terrace area

TOTAL SURFACE

| 153,64 m² | Surface of utilised area          | 123,23 m² |
|-----------|-----------------------------------|-----------|
| 6,56 m²   | Surface of utilised terrace area  | 122,98 m² |
| 127,56 m² | Surface of utilised solarium area | 136,14 m² |

287,76 m²

Penthouse floor

> SECTOR UR-10A "FINCA EL CORTESÍN" CASARES, MÁLAGA Information given is subject to modification for technical, construction or legal reasons