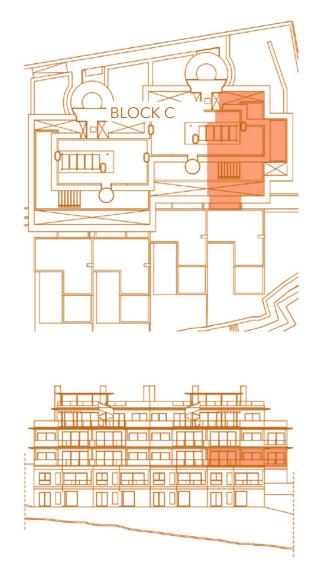

287,76 m²

Block C

# LUXURY DUPLEX APARTMENT

4 BEDROOMS BLOCK C. STAIRCASE 7 GROUND FLOOR -GARDEN

Block C

SECTOR UR-10A "FINCA EL CORTESÍN" CASARES, MÁLAGA Information given is subject to modification for technical, construction or legal reasons