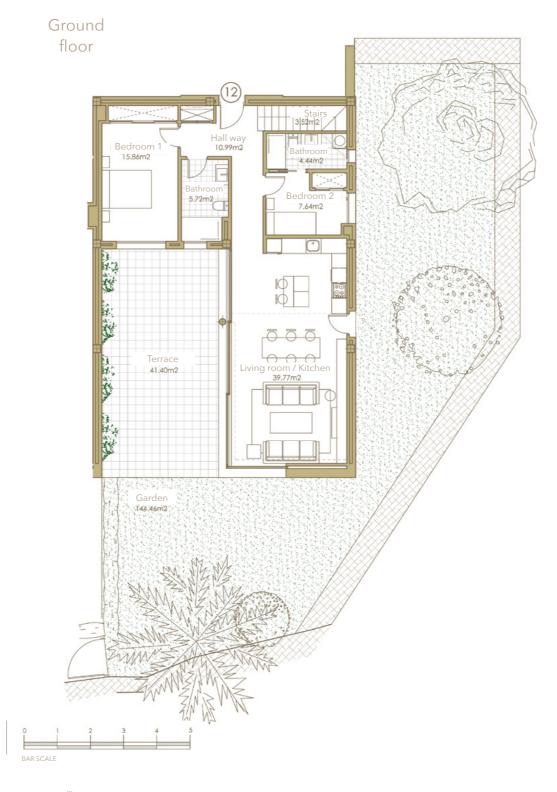

## First floor

184,56 m² 7,88 m² 69,43 m²

Surface of utilised area Surface of utilised terrace area 63,58 m<sup>2</sup> Surface of utilised garden area 144,46 m<sup>2</sup>

155,24 m²

In compliance with the DECREE of the Junta de Andalucía 218/2005, the useful surface of exterior floor spaces which are for the private use of the dwellings means 50% of the actual surface to a maximum of 10% the useful enclosed surface.