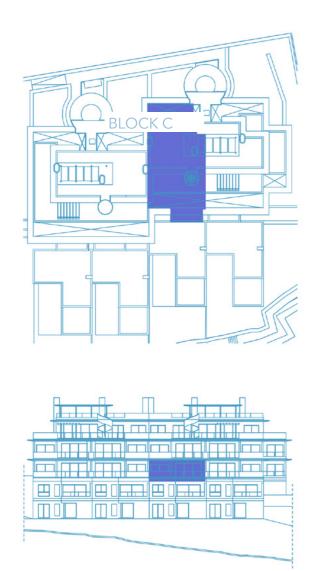

287,76 m²

Block C

# LUXURY DUPLEX APARTMENT

4 BEDROOMS BLOCK C. STAIRCASE 7 GROUND FLOOR -GARDEN

Block C

SECTOR UR-10A "FINCA EL CORTESÍN" CASARES, MÁLAGA Information given is subject to modification for technical, construction or legal reasons