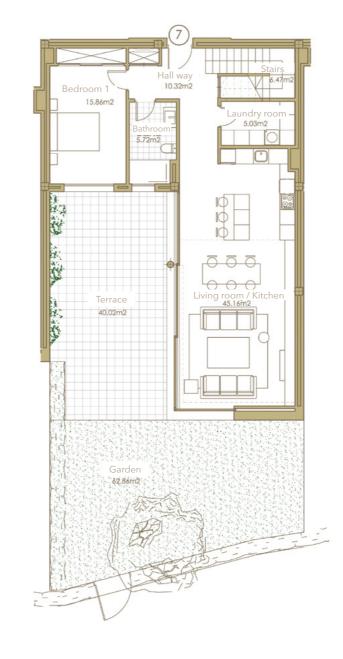

# LUXURY DUPLEX APARTMENT

4 BEDROOMS BLOCK C. STAIRCASE 7 GROUND FLOOR -GARDEN

Block C

SECTOR UR-10A "FINCA EL CORTESÍN" CASARES, MÁLAGA Information given is subject to modification for technical, construction or legal reasons

#### SURFACES

Surface of constructed area Surface of communal area Surface of terrace area

TOTAL SURFACE

## First floor

184,56 m² 7,88 m² 69,43 m²

Surface of utilised area Surface of utilised terrace area 63,58 m<sup>2</sup> Surface of utilised garden area 144,46 m<sup>2</sup>

155,24 m²

In compliance with the DECREE of the Junta de Andalucía 218/2005, the useful surface of exterior floor spaces which are for the private use of the dwellings means 50% of the actual surface to a maximum of 10% the useful enclosed surface.