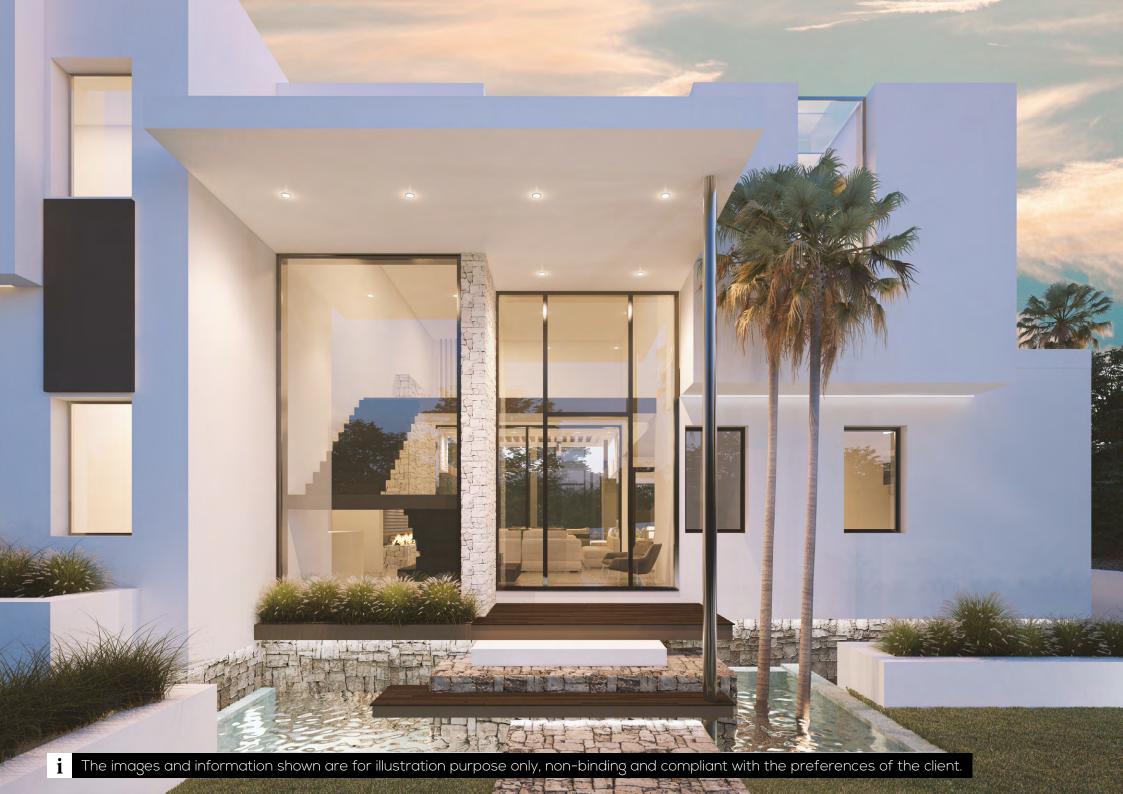

## VILLA ARMONÍA

PLOT: 1.116 sqm | BUILT: 874 sqm | BEDROOMS: 5 | BATHROOMS/TOILETS: 4/1

INTERIOR: 328 sqm | TERRACES: 288 sqm | BASEMENT: 257 sqm

Contemporary villa of pure lines. The white colour plays the main role looking to bring luminosity to the house, and together with wooden details, to utter quality. Some white stone elements enhances its volume. Few natural details such as water and vegetation are integrated in order to outline the villa's intimacy with the environment.