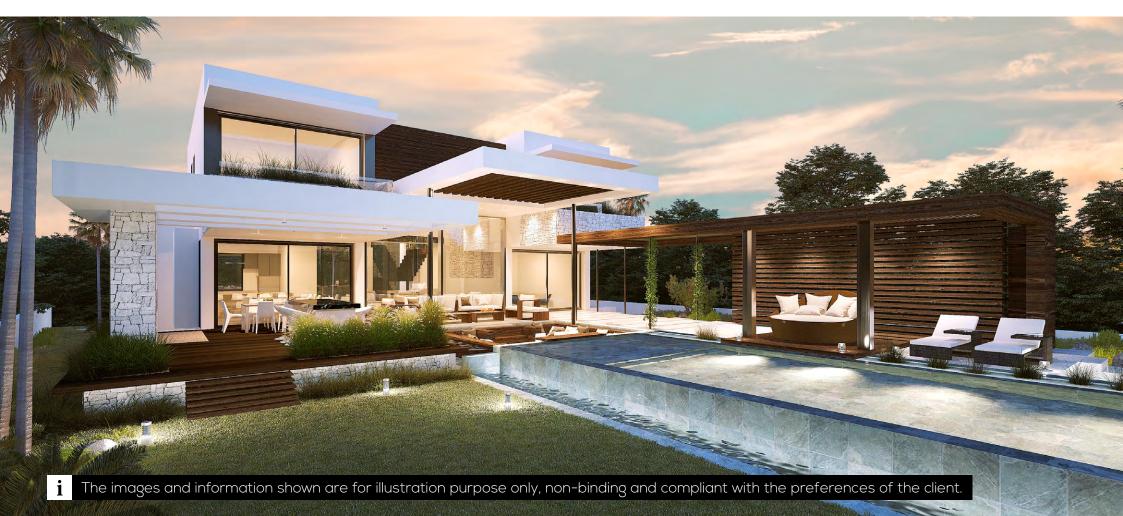

## VILLA ARMONÍA

PLOT: 1.116 sqm | BUILT: 874 sqm | BEDROOMS: 5 | BATHROOMS/TOILETS: 4/1

INTERIOR: 328 sqm | TERRACES: 288 sqm | BASEMENT: 257 sqm

Contemporary villa of pure lines. The white colour plays the main role looking to bring luminosity to the house, and together with wooden details, to utter quality. Some white stone elements enhances its volume. Few natural details such as water and vegetation are integrated in order to outline the villa's intimacy with the environment.

Entering the house, the double height living room, the lounging area, the kitchen and the dining room are linked together. **The living room faces the infinity pool with an integrated chill out area**. Among the outdoor spaces a barbecue and a hammocks area stands out where the outside breeze can be fully enjoyed under the shade.