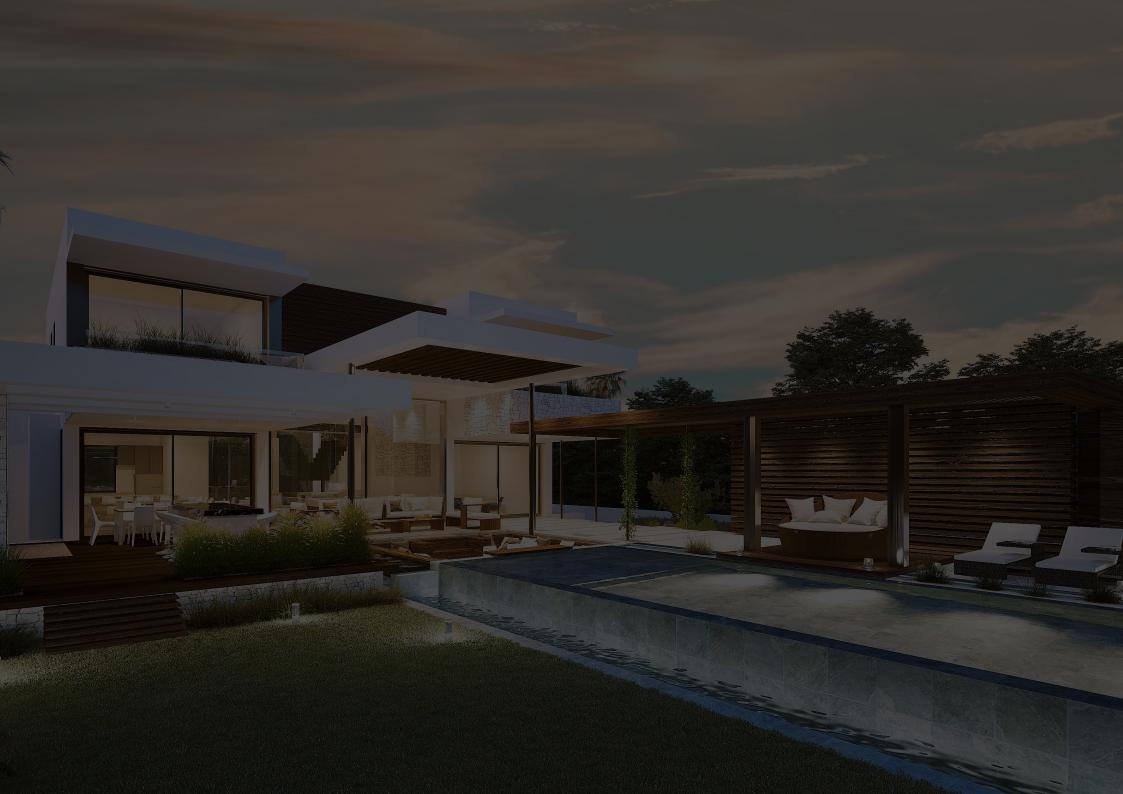

## VILLA ARMONÍA

PLOT: 1.116 sqm | BUILT: 874 sqm | BEDROOMS: 5 | BATHROOMS/TOILETS: 4/1

INTERIOR: 328 sqm | TERRACES: 288 sqm | BASEMENT: 257 sqm

Contemporary villa of pure lines. The white colour plays the main role looking to bring luminosity to the house, and together with wooden details, to utter quality. Some white stone elements enhances its volume. Few natural details such as water and vegetation are integrated in order to outline the villa's intimacy with the environment.

Entering the house, the double height living room, the lounging area, the kitchen and the dining room are linked together. **The living room faces the infinity pool with an integrated chill out area**. Among the outdoor spaces a barbecue and a hammocks area stands out where the outside breeze can be fully enjoyed under the shade.

The deck can be easily crossed over allowing to enjoy the sun and the views.