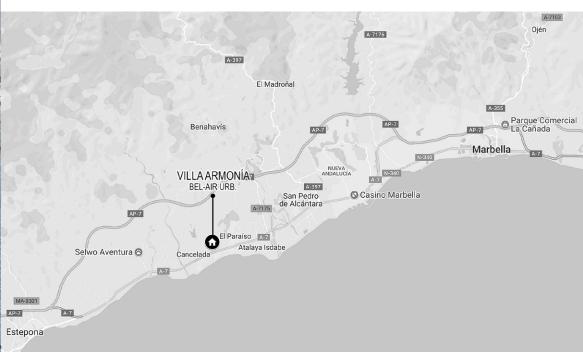

## Bel Air is located in the East of Estepona, North of Concelada.

The area has a great access on the N-340 road and is well connected with shopping centres and nearby beaches. Also, Bel Air really does enjoy a great location halfway between Estepona and Puerto Banus.

There are many luxury hotels, such as Hotel Villapadierna, as well as emblematic golf courses: Los Flamingos, Atalaya and the Real Club de Golf Guadalmina.