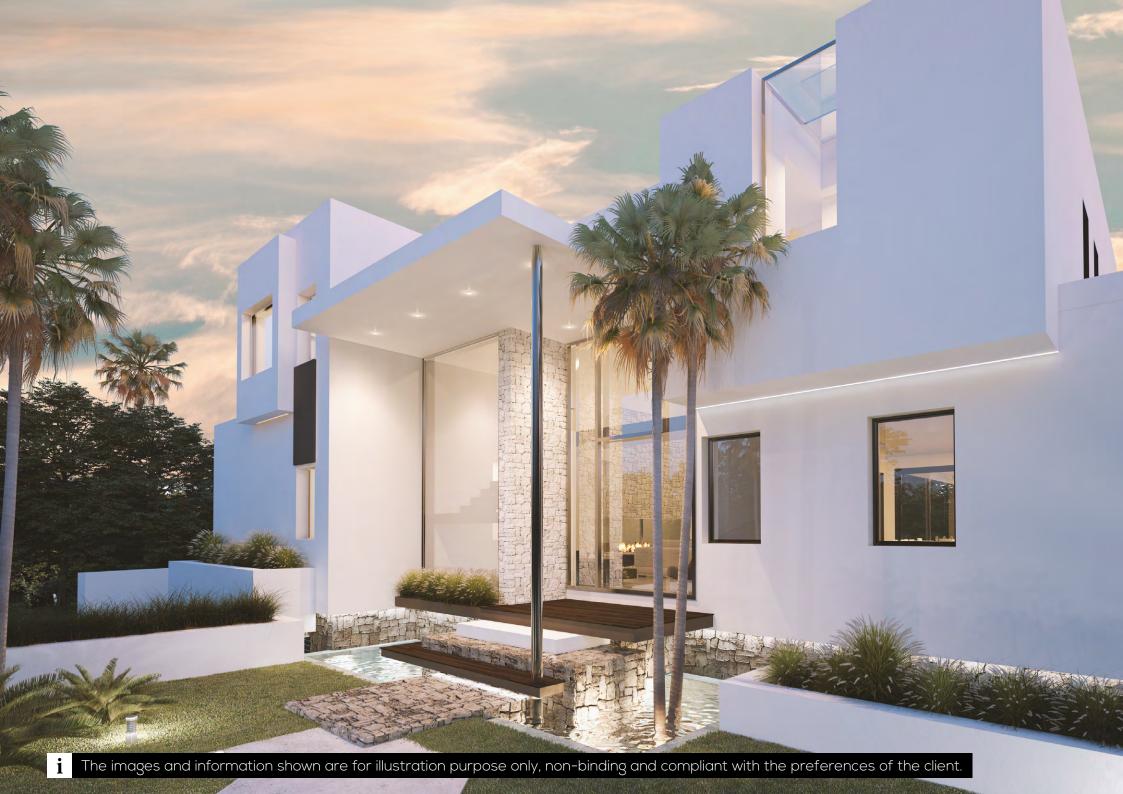

## VILLA ARMONÍA

PLOT: 1.116 sqm | BUILT: 874 sqm | BEDROOMS: 5 | BATHROOMS/TOILETS: 4/1

INTERIOR: 328 sqm | TERRACES: 288 sqm | BASEMENT: 257 sqm

Contemporary villa of pure lines. The white colour plays the main role looking to bring luminosity to the house, and together with wooden details, to utter quality. Some white stone elements enhances its volume. Few natural details such as water and vegetation are integrated in order to outline the villa's intimacy with the environment.

Entering the house, the double height living room, the lounging area, the kitchen and the dining room are linked together. **The living room faces the infinity pool with an integrated chill out area**. Among the outdoor spaces a barbecue and a hammocks area stands out where the outside breeze can be fully enjoyed under the shade.