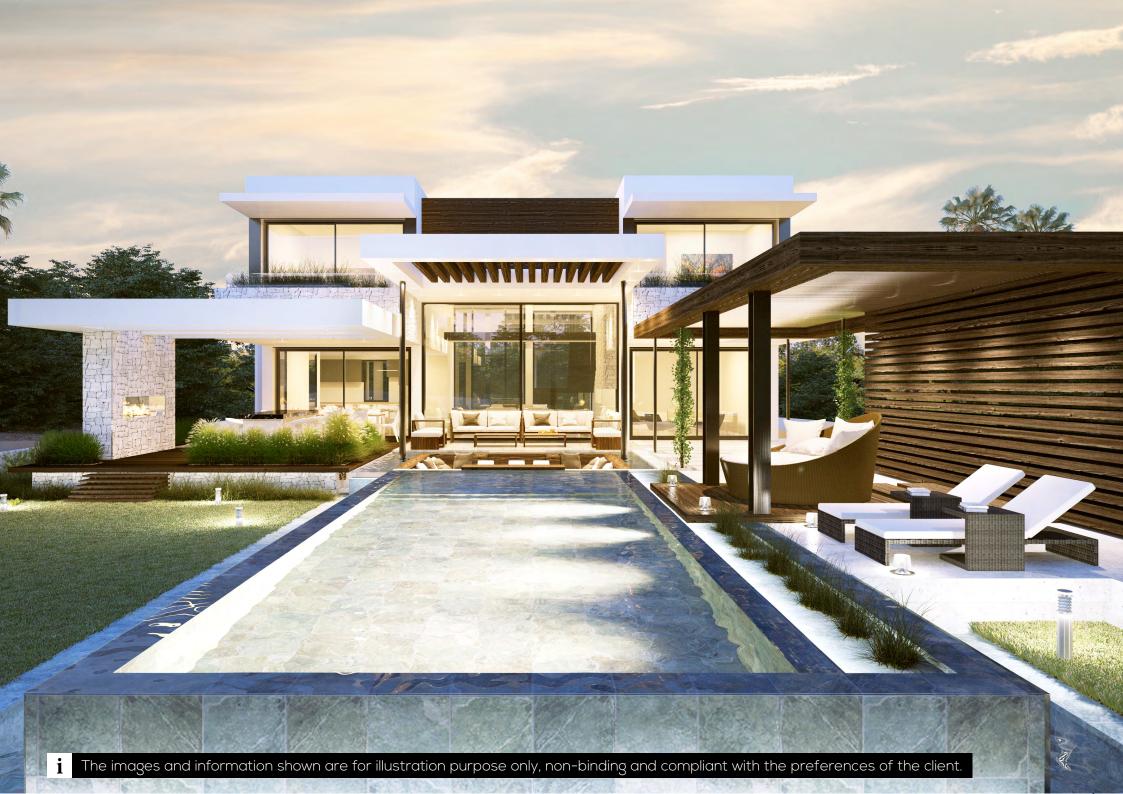

## VILLA ARMONÍA

PLOT: 1.116 sqm | BUILT: 874 sqm | BEDROOMS: 5 | BATHROOMS/TOILETS: 4/1

INTERIOR: 328 sqm | TERRACES: 288 sqm | BASEMENT: 257 sqm

Contemporary villa of pure lines. The white colour plays the main role looking to bring luminosity to the house, and together with wooden details, to utter quality. Some white stone elements enhances its volume. Few natural details such as water and vegetation are integrated in order to outline the villa's intimacy with the environment.

Entering the house, the double height living room, the lounging area, the kitchen and the dining room are linked together. **The living room faces the infinity pool with an integrated chill out area**. Among the outdoor spaces a barbecue and a hammocks area stands out where the outside breeze can be fully enjoyed under the shade.

The deck can be easily crossed over allowing to enjoy the sun and the views.