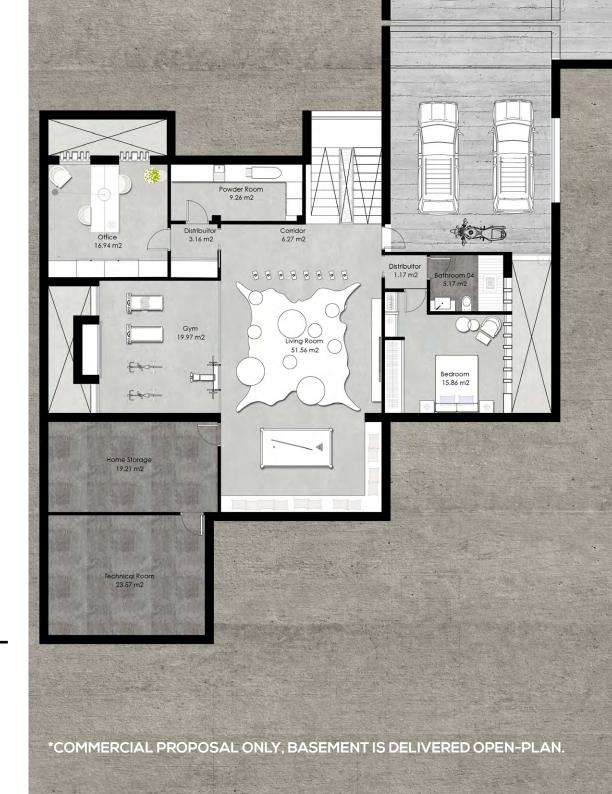

On the lower level, the basement reveals a garage, an office, a laundry room, one bedroom, a gym and an open plan game room. Sunken courtyards are conceived to indulge light and natural ventilation in these spaces.