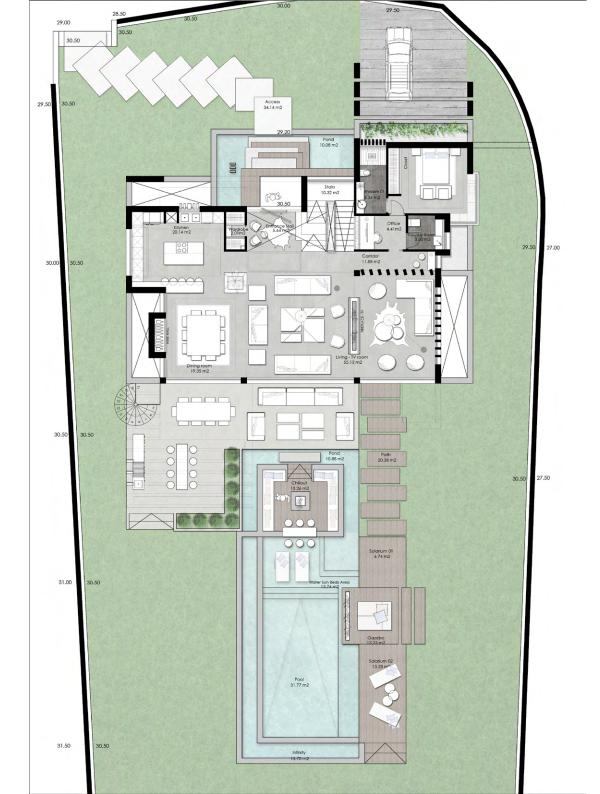

## VILLA ARMONÍA

PLOT: 1.116 sqm | BUILT: 874 sqm | BEDROOMS: 5 | BATHROOMS/TOILETS: 4/1

INTERIOR: 328 sqm | TERRACES: 288 sqm | BASEMENT: 257 sqm

Contemporary villa of pure lines. The white colour plays the main role looking to bring luminosity to the house, and together with wooden details, to utter quality. Some white stone elements enhances its volume. Few natural details such as water and vegetation are integrated in order to outline the villa's intimacy with the environment.

Entering the house, the double height living room, the lounging area, the kitchen and the dining room are linked together. **The living room faces the infinity pool with an integrated chill out area**. Among the outdoor spaces a barbecue and a hammocks area stands out where the outside breeze can be fully enjoyed under the shade.

On the lower level, the basement reveals a garage, an office, a laundry room, one bedroom, a gym and an open plan game room. Sunken courtyards are conceived to indulge light and natural ventilation in these spaces.

The deck can be easily crossed over allowing to enjoy the sun and the views.

### VILLA ARMONÍA GROUND FLOOR

| AREAS                       |                         | COVERED<br>TERRACE | UNCOVERED<br>TERRACE | TOTAL<br>TERRACE |
|-----------------------------|-------------------------|--------------------|----------------------|------------------|
| INTERIOR AREA EXTERIOR AREA | 179.05 sqm<br>00.00 sqm | 70.03 sqm          | 32.77 sqm            | 102.08 sqm       |
| TOTAL                       | 179.05 sqm              |                    |                      |                  |
|                             |                         |                    |                      |                  |

### VILLA ARMONÍA FIRST FLOOR

| AREAS                          |                         | COVERED<br>TERRACE | UNCOVERED<br>TERRACE | TOTAL<br>TERRACE |
|--------------------------------|-------------------------|--------------------|----------------------|------------------|
| INTERIOR AREA<br>EXTERIOR AREA | 131.75 sqm<br>00.00 sqm | 17.21 sqm          | 00.00 sqm            | 17.21 sqm        |
| TOTAL                          | 131.75 sqm              |                    |                      |                  |

#### VILLA ARMONÍA BASEMENT

| AREAS                          |                         | COVERED<br>TERRACE | UNCOVERED<br>TERRACE | TOTAL<br>TERRACE |
|--------------------------------|-------------------------|--------------------|----------------------|------------------|
| INTERIOR AREA<br>EXTERIOR AREA | 257.58 sqm<br>00.00 sqm | 00.00 sqm          | 18.27 sqm            | 18.27 sqm        |
| TOTAL                          | 257.58 sqm              |                    |                      |                  |

### VILLA ARMONÍA ROOFTOP

| AREAS                             |                                     | COVERED<br>TERRACE | UNCOVERED<br>TERRACE | TOTAL<br>TERRACE |
|-----------------------------------|-------------------------------------|--------------------|----------------------|------------------|
| INTERIOR AREA EXTERIOR AREA TOTAL | 17.02 sqm<br>00.00 sqm<br>17.02 sqm | 00.00 sqm          | 150.14 sqm           | 150.14 sqm       |