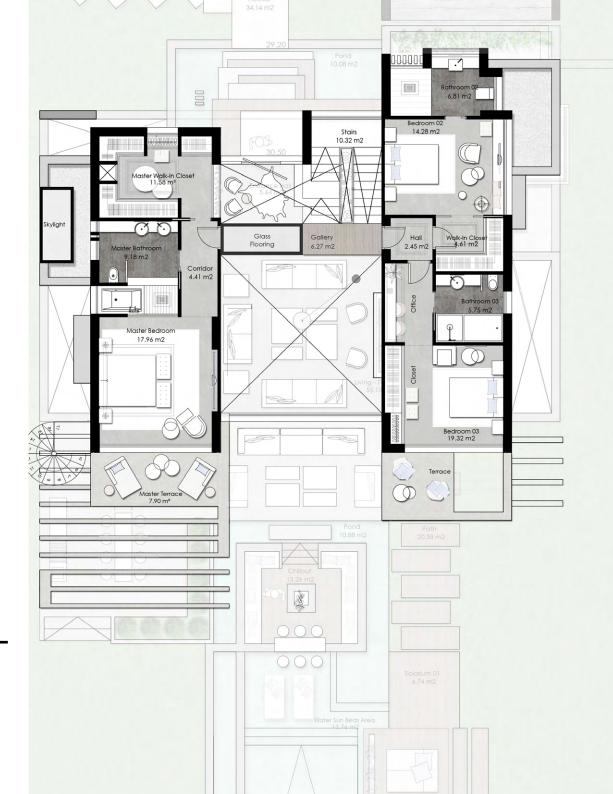

On the upper level, the master bedroom takes a full wing, leaving the other wing reserved for two other en suite bedrooms. The wings are separated by the double height with a connecting gallery between them.

### VILLA ARMONÍA FIRST FLOOR

| AREAS                          |                         | COVERED<br>TERRACE | UNCOVERED<br>TERRACE | TOTAL<br>TERRACE |
|--------------------------------|-------------------------|--------------------|----------------------|------------------|
| INTERIOR AREA<br>EXTERIOR AREA | 131.75 sqm<br>00.00 sqm | 17.21 sqm          | 00.00 sqm            | 17.21 sqm        |
| TOTAL                          | 131.75 sqm              |                    |                      |                  |