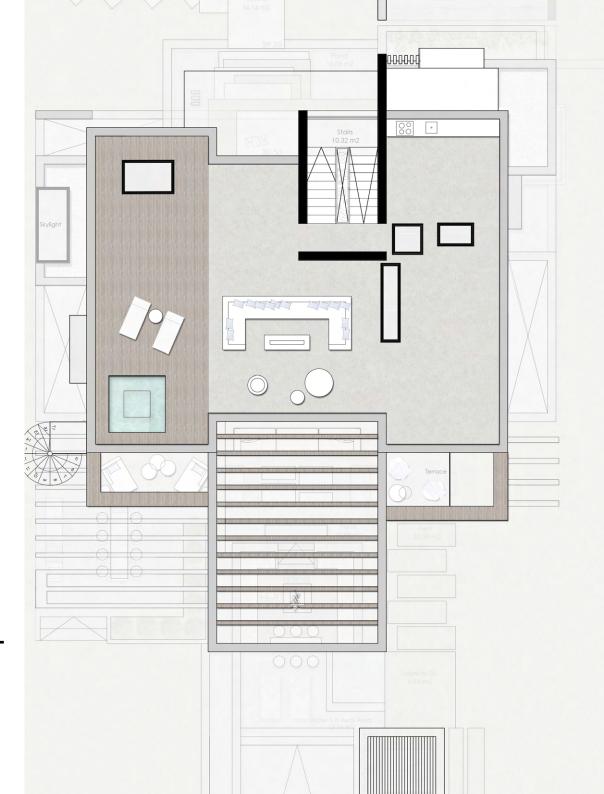

The deck can be easily crossed over allowing to enjoy the sun and the views.

### VILLA ARMONÍA ROOFTOP

| AREAS                             |                                     | COVERED<br>TERRACE | UNCOVERED<br>TERRACE | TOTAL<br>TERRACE |
|-----------------------------------|-------------------------------------|--------------------|----------------------|------------------|
| INTERIOR AREA EXTERIOR AREA TOTAL | 17.02 sqm<br>00.00 sqm<br>17.02 sqm | 00.00 sqm          | 150.14 sqm           | 150.14 sqm       |