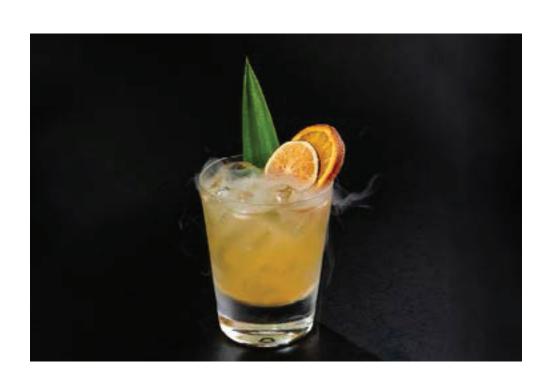

#### Mai Tai

415

"Mai Tai Roe Ae", meaning "out if this world" was the reaction of Victor Bergeron's Tahiti friends when they taste his new creation in 1944 at his original Trader's Vic bar in San Francisco. A perfect blend of rum, dry orange curacao, lime juice, orgeat, bitter and sugar.