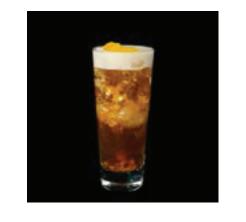

#### Long Island Iced Tea

660

"LiiT" at its best using only the finest spirits to create a well balanced cocktail with a nice citrus finish that will please the most avid "LiiT" drinker. Vodka, gin, rum, tequila, cointreau, lemon juice topped with Coca-Cola.