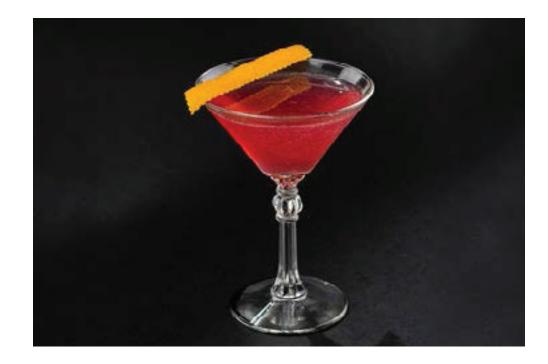

#### Cosmopolitan

460

The Toby Cecchini version based on Cheryl Cook South Beach Miami original creation back in 1985 or 1986: vodka, Cointreau, cranberry juice and freshly squeezed lime.