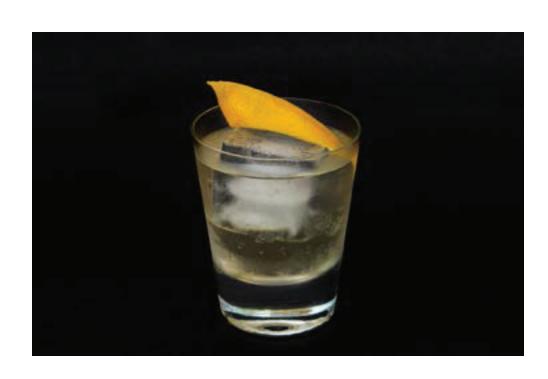

#### Old Fashioned

660

Maker's Mark, Mancino Vermouth, Angostura bitters, Sugar syrup