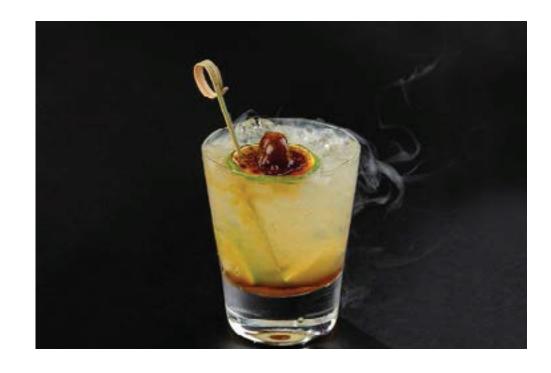

#### **Blood and Sand**

660

It was named after Rudolph Valentino's 1922 bullfighter movie Blood and Sand. The red juice of the blood orange in the drink helped link it with the film. The recipe first appeared in the 1930 Savoy Cocktail Book. It is one of the few classic mixed drinks that include scotch whisky, cherry brandy, vermouth rosso and fresh blood orange.