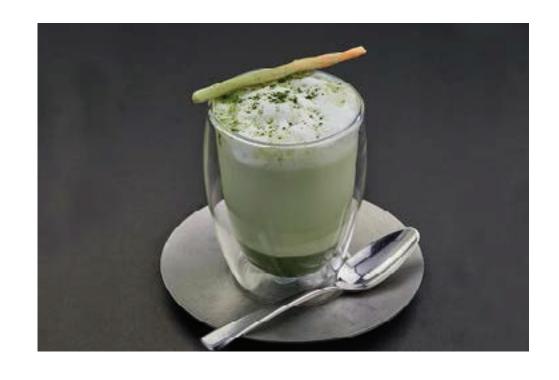

#### Matcha Latte

265

Matcha Latte topped with whipped cream and complemented by grissini breadstick dipped in green tea white chocolate.