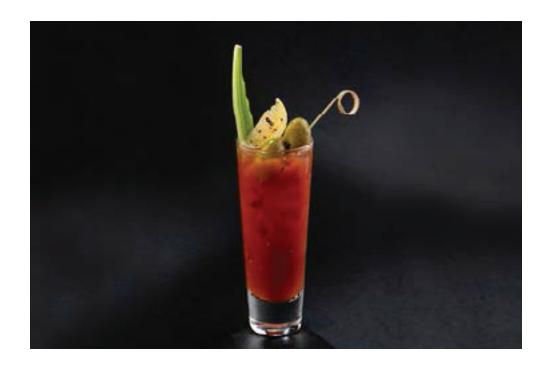

#### **Bloody Mary**

415

A blend of vodka, tomato juice, seasoned with salt, pepper and cayenne, based on Fernand Petiot's Harry Bar original creation – Paris 1929.