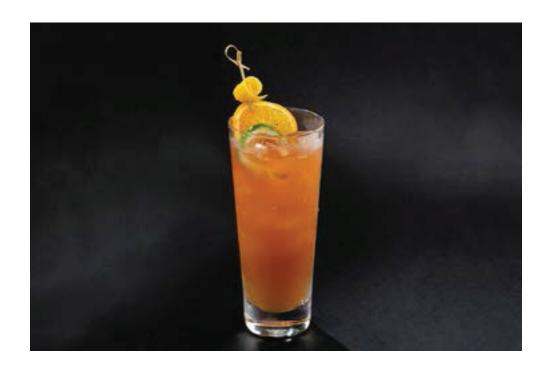

#### Long Island Iced Tea

660

"LiiT" at its best using only the finest spirits to create a well balanced cocktail with a nice citrus finish that will please the most avid "LiiT" drinker. Vodka, gin, rum, tequila, cointreau, lemon juice topped with Coca-Cola.