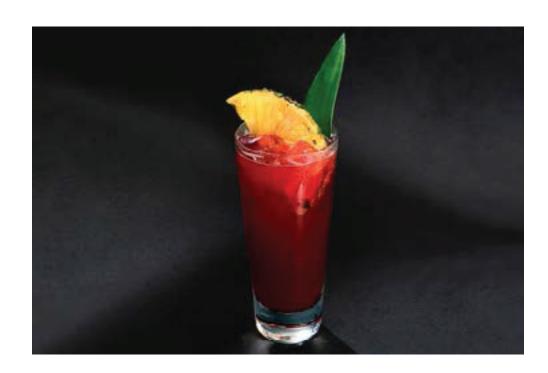

#### **Bloody Mary**

415

A blend of vodka, tomato juice, seasoned with salt, pepper and cayenne, based on Fernand Petiot's Harry Bar original creation – Paris 1929.