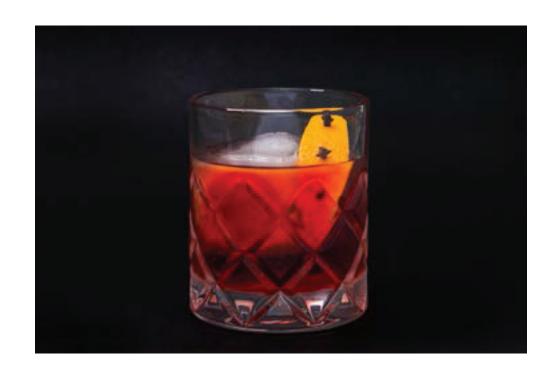

#### Old Fashioned

660

Maker's Mark, Mancino Vermouth, Angostura bitters, Sugar syrup