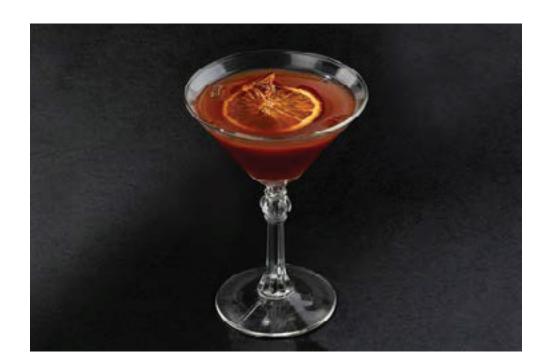

#### **Blood and Sand**

660

It was named after Rudolph Valentino's 1922 bullfighter movie Blood and Sand. The red juice of the blood orange in the drink helped link it with the film. The recipe first appeared in the 1930 Savoy Cocktail Book. It is one of the few classic mixed drinks that include scotch whisky, cherry brandy, vermouth rosso and fresh blood orange.