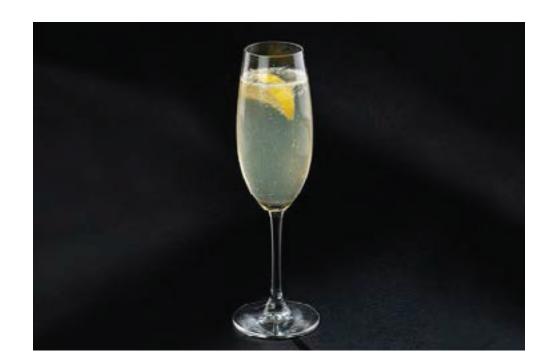

#### Cherub's Cup

775

Tanqueray gin, St. Germain Elderflower, fresh lemon juice, syrup and Prosecco Ruggeri Doc champagne.

#### Old Cuban Cocktail

775

Havana Club 7 years rum, fresh lime juice, syrup, dash Angostura and Prosecco Ruggeri Doc.