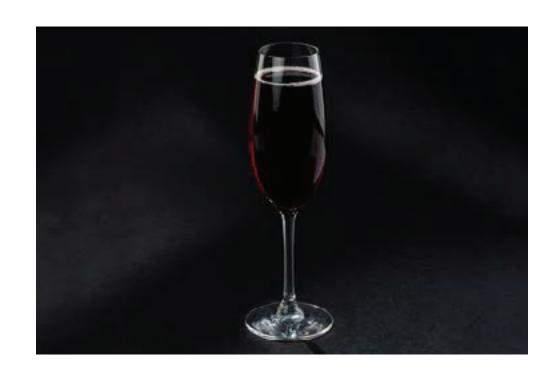

, lemon juice topped with Coca-Cola.



#### Piña Colada

660

The Puerto Rico's national drink invention is claimed by many, but our piña colada (strained) at his best can hardly be beaten: white rum, coconut, pineapple and sugar either shaken or frozen.



#### Singapore Sling

660

Invented back in 1915 by Ngaem Tong Boon at the Long bar of the Raffles Hotel Singapore, the world famous cocktail is a fruity blend of gin, Cointreau, DOM Benedictine, cherry herring, angostura bitter, lime juice, pineapple juice and grenadine.

### COCKTAILS



#### Cherub's Cup

775

Tanqueray gin, St. Germain Elderflower, fresh lemon juice, syrup and Prosecco Ruggeri Doc champagne.



#### Old Cuban Cocktail

775

Havana Club 7 years rum, fresh lime juice, syrup, dash Angostura and Prosecco Ruggeri Doc.



#### Kir Royal

775

Veuve Clicquot champagne, crème de cassis.



#### Bellini

775

Prosecco Ruggeri Doc champagne, white peach purée.



#### Mimosa

775

Veuve Clicquot champagne, orange juice.



#### Manhattan

590

Rittenhouse rye whiskey, Dolin vermouth rosso, Scappy's orange bitters, Angostura bitters

### COCKTAILS



#### Rosemary Whisky Collins

590

Johnnie Walker Black Label whisky, lemon juice, homemade rosemary syrup, club soda



#### Corpse Reviver

590

Glenmorangie 10 years whisky, Bolds dry curacao, Cocchi Americano vermouth, lemon juice



#### Irish Coffee

415

Hot coffee with whipped cream, nutmeg, sugar, whiskey



#### Classic Negroni

710

Martin Miller's Gin, Mancino Vermouth Rosso Amaranto, Rinomato Aperitivo



#### White Negroni

760

Fillier's Tangerine D