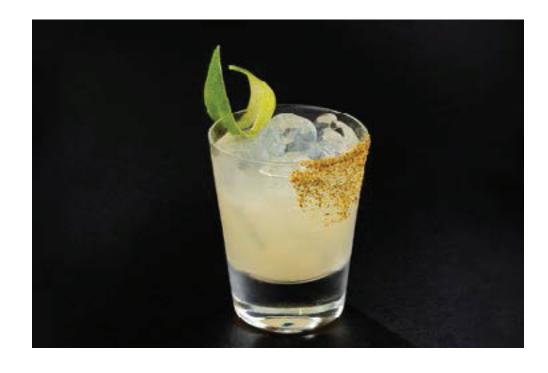

#### Margarita

415

A recipe that's often mismade a million times, we are proud to serve you what is the closest thing to the original Danny Negrete's 1936 recipe: tequila, Cointreau and lime juice shaken or frozen up to your taste.