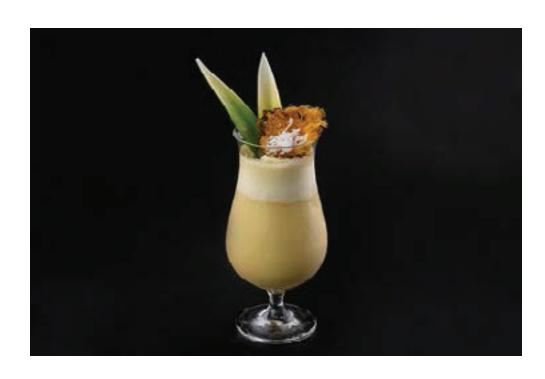

#### Piña Colada

660

The Puerto Rico's national drink invention is claimed by many, but our piña colada (strained) at his best can hardly be beaten: white rum, coconut, pineapple and sugar either shaken or frozen.