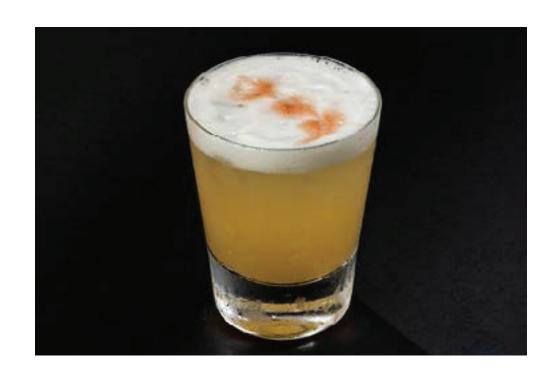

#### **Bloody Mary**

415

A blend of vodka, tomato juice, seasoned with salt, pepper and cayenne, based on Fernand Petiot's Harry Bar original creation – Paris 1929.