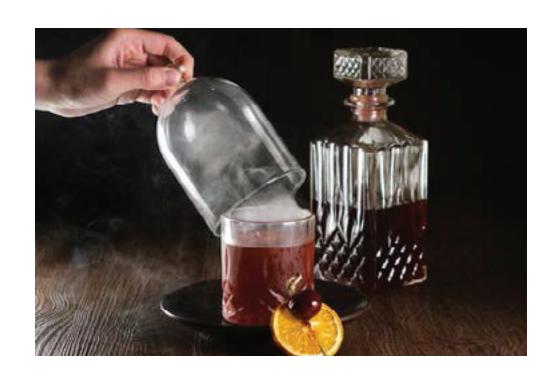

#### Old Fashioned

660

Maker's Mark, Mancino Vermouth, Angostura bitters, Sugar syrup