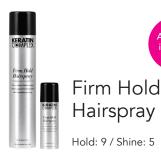

# The Style Collection

n Travel

- Maximum hold
- All-day style retention
- Non-flaking

- Lightweight
- Layers weightlessly
- Soft, touchable finish

Hold / Shine Factor Scale: 0-10

Hold: 7 / Shine: 5

- Adds texture and creates separation
- Enhances curls and waves
- Perfect for undone, tousled styles