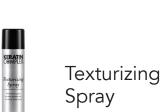

# The Style Collection

n Travel

- Maximum hold
- All-day style retention
- Non-flaking

- Lightweight
- Layers weightlessly
- Soft, touchable finish

Hold / Shine Factor Scale: 0-10

Hold: 7 / Shine: 5

- Adds texture and creates separation
- Enhances curls and waves
- Perfect for undone, tousled styles