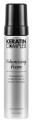

#### Volumizing Foam

Hold: 6 / Shine: 6

- High volume, lightweight foam
- Enhances body and fullness
- Moisturizing

Strong Hold Gel

Hold: 8 / Shine: 8

- Firm, all-day hold
- Defines or molds every style
- Perfect for wet or dry looks