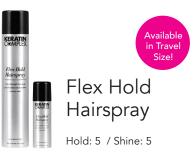

# The Style Collection

n Travel

- Maximum hold
- All-day style retention
- Non-flaking

- Lightweight
- Layers weightlessly
- Soft, touchable finish

Hold / Shine Factor Scale: 0-10

Hold: 7 / Shine: 5

- Adds texture and creates separation
- Enhances curls and waves
- Perfect for undone, tousled styles