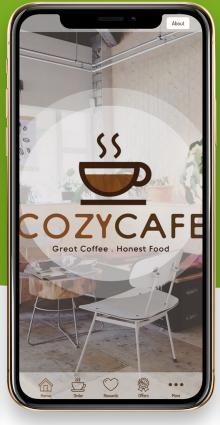

Whatever your business type, we'll beautifully design and build your own branded app from start to finish, choosing the features that best support your business goals.

#### **BRANDED TO YOUR BUSINESS**

Supply your logo, colour scheme or brand guidelines and we'll design the rest.