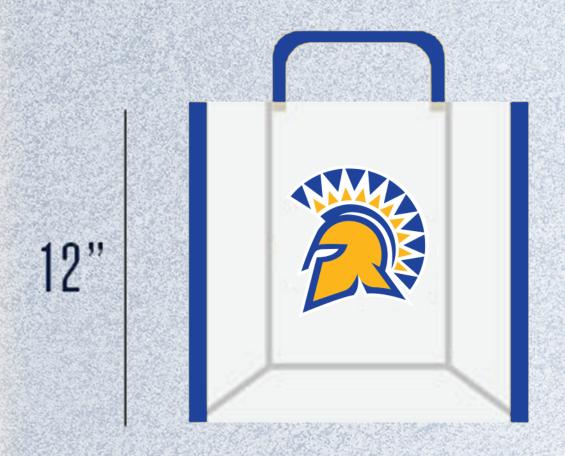

## APPROVED BAGS

CLEAR BAG NO LARGER THAN 12" X 6" X 12"

CLEAR PLASTIC
STORAGE BAG
ONE GALLON
RESEALABLE

SMALL
CLUTCH PURSE

NO LARGER THAN 4.5" X 6.5"

SEAT GUSHION
NO POCKETS, ARMS,
OR ZIPPERS
18" OR LESS IN WIDTH

18"

SMALL CLUTCH BAGS WITH OR WITHOUT A HANDLE OR STRAP, NO LARGER THAN 4.5" X 6.5" (APPROXIMATELY THE SIZE OF A HAND), CAN BE TAKEN INTO THE STADIUM WITH ONE OF THE CLEAR PLASTIC BAG OPTIONS