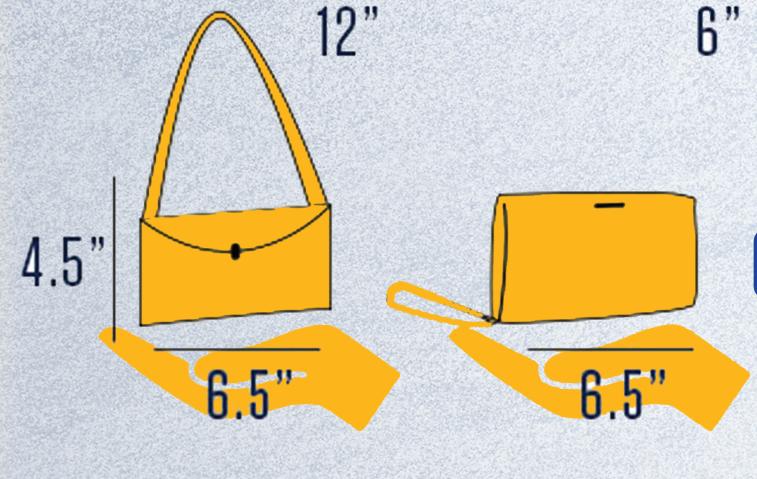

## APPROVED BAGS

CLEAR BAG NO LARGER THAN 12" X 6" X 12"

CLEAR PLASTIC
STORAGE BAG
ONE GALLON
RESEALABLE

SMALL
CLUTCH PURSE

NO LARGER THAN 4.5" X 6.5"

SEAT GUSHION
NO POCKETS, ARMS,
OR ZIPPERS
18" OR LESS IN WIDTH

18"

SMALL CLUTCH BAGS WITH OR WITHOUT A HANDLE OR STRAP, NO LARGER THAN 4.5" X 6.5" (APPROXIMATELY THE SIZE OF A HAND), CAN BE TAKEN INTO THE STADIUM WITH ONE OF THE CLEAR PLASTIC BAG OPTIONS