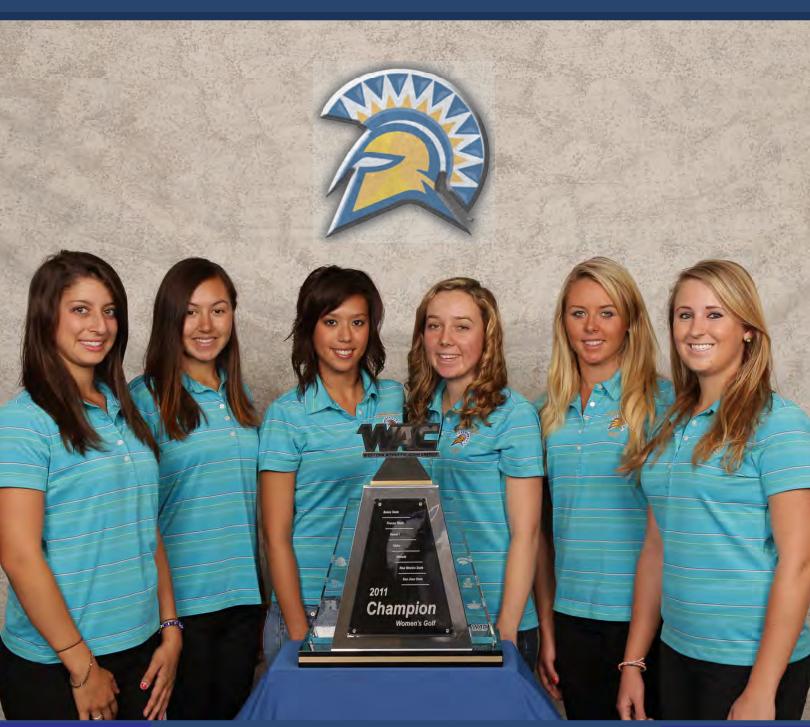

# San Jose State University 2011-12 Women's Golf

Three-time Defending WAC Champions

As head coach, the Spartans played at the 2010 NCAA Division I Women's Golf Championships in Wilmington, N.C., the NCAA Regional Championships each of the last five seasons, won the 2006, 2009, 2010 and 2011 Western Athletic Conference Championship, captured eight in-season tournament titles and been ranked in the top-30 of the GolfStat rankings. The 2008-09 team won four regular season titles along with the WAC Championship and played at the NCAA West Regional. Former Spartan Erica Moston won the individual WAC title twice (2007 & 2009).