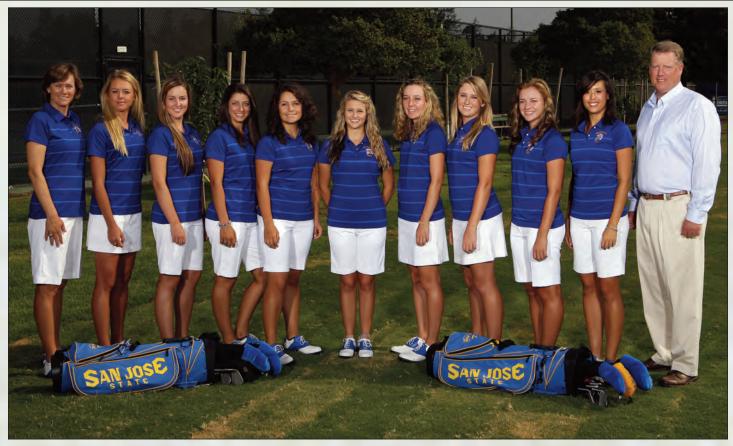

2011-12 SAN JOSE STATE WOMEN'S GOLF ROSTER

| NAME               | <u>HT</u> | YR | EXP | HOMETOWN/LAST SCHOOL                        |
|--------------------|-----------|----|-----|---------------------------------------------|
| Jordanne Barr      | 5-5       | FR | HS  | Bakersfield, Calif./Frontier HS             |
| Jennifer Brumbaugh | 5-7       | JR | 1V  | Scotts Valley, Calif./Scotts Valley HS      |
| Stephanie Gibri    | 5-5       | SO | SQ  | Sunnyvale, Calif./Homestead HS              |
| Tiffany Nichols    | 5-6       | SO | 1V  | Castro Valley, Calif./Castro Valley HS      |
| Danielle O'Keefe   | 5-2       | FR | HS  | Santa Maria, Calif./Ernest Righetti HS      |
| Megan Osland       | 5-7       | FR | HS  | Kelowna, British Columbia/Kelowna Secondary |
| Rachelle Reali     | 5-6       | SO | 1V  | Livermore, Calif./Granada HS                |
| Kathleen Rojas     | 5-4       | FR | HS  | Turlock, Calif./Turlock Christian HS        |
| Madeleine Ziegert  | 5-8       | SR | 3V  | Halmstad, Sweden/Allvar Gullstrand          |