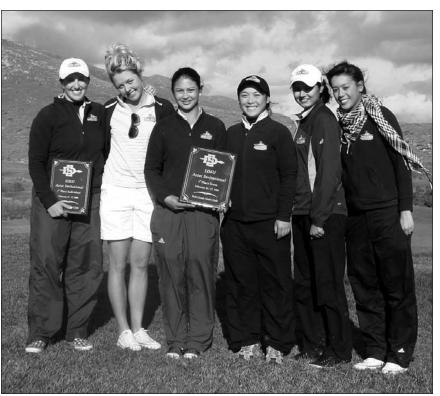

2007-08 Second Team All-WAC honorees include Cristina Corpus (left) and Katrina Delen-Briones (second from left).

Kanika Minocha 5-3, JR, 1V Panchkula, Haryana, India Psychology Major

**At SJSU:** In her third year at San Jose State...a San Jose State Scholar-Athlete... one of top five female scholar-athletes in 2006-07...2007-08 National Golf Coaches Association All-American Scholar...Academic All-WAC honoree.