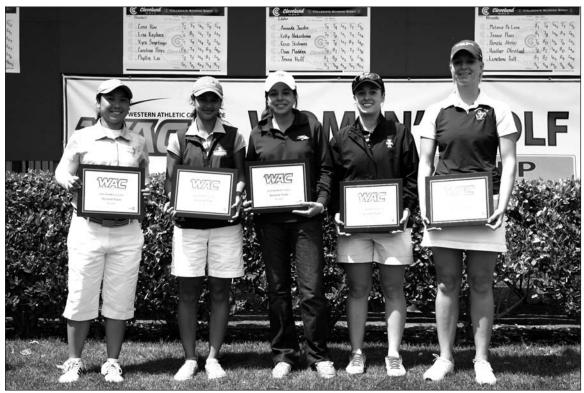

2007-08 Second Team All-WAC honorees include Cristina Corpus (left) and Katrina Delen-Briones (second from left).

Kanika Minocha 5-3, JR, 1V Panchkula, Haryana, India Psychology Major

**At SJSU:** In her third year at San Jose State...a San Jose State Scholar-Athlete... one of top five female scholar-athletes in 2006-07...2007-08 National Golf Coaches Association All-American Scholar...Academic All-WAC honoree.