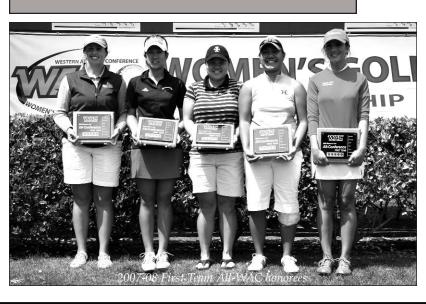

2007-08 Second Team All-WAC honorees include Cristina Corpus (left) and Katrina Delen-Briones (second from left).

Kanika Minocha 5-3, JR, 1V Panchkula, Haryana, India Psychology Major

**At SJSU:** In her third year at San Jose State...a San Jose State Scholar-Athlete... one of top five female scholar-athletes in 2006-07...2007-08 National Golf Coaches Association All-American Scholar...Academic All-WAC honoree.