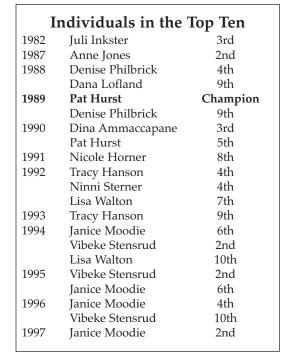

|



1987 NCAA Champions

# Spartan Record Book



- 3 NCAA Championships
- 14 conference championships
- 105 tournaments won

- 1 NCAA Champion
- •36 All-American honors
- 19 Academic All-American citations
- 11 Conference Coach of the Year recognitions



# **NCAA** Championships



1987 NCAA Champions

Sitting (left to right): Anne Jones, Dana Lofland, Katharina Arenvi, Coach Mark Gale. Standing: Julie Ralls, Rene Van Fossen, Lisa Ipkendanz, Nancy Brown.



## 1989 NCAA Champions

Sitting (left to right): Henrietta Hustler, Pat Hurst. Standing: Eva Dahlback, Brooke Kady, Coach Mark Gale, Dina Ammaccapane, Denise Philbrick.



1992 NCAA Champions

Kneeling (left to right): Nicole Materne, Lisa Walton Standing: Nicole Horner, Coach Mark Gale, Tracy Hanson, Ninni Sterner







# **Team Finishes**

13th place

1982

1984 17th place 1985 8th place **CHAMPION** 1987 1988 6th place 1989 **CHAMPION** 4th place 1990 1991 2nd place 1992 **CHAMPION** 1993 3rd place 1994 3rd place 1995 2nd place 1996 2nd place 2nd place 1997 1999 17th place 2000 15th place 2001 17th place

# Spartan All-Americans



# Juli Inkster

1979 1st team1981 1st team1982 1st team

# **Patty Sheehan**

1979 1st team

## Dana Lofland

1986 Honorable Mention1987 2nd team1988 Academic

# Julie Ralls

1986 2nd team

# **Anne Jones**

1987 Honorable Mention

## Pat Hurst

1989 1st team1990 1st team

## **Denise Philbrick**

1989 2nd team

# Dina Ammaccapane

1990 2nd team

# Eva Dahlback

1990 Academic 1991 Academic

# **Tracy Hanson**

1990 2nd team
 1991 1st team
 1991 Academic
 1992 1st team