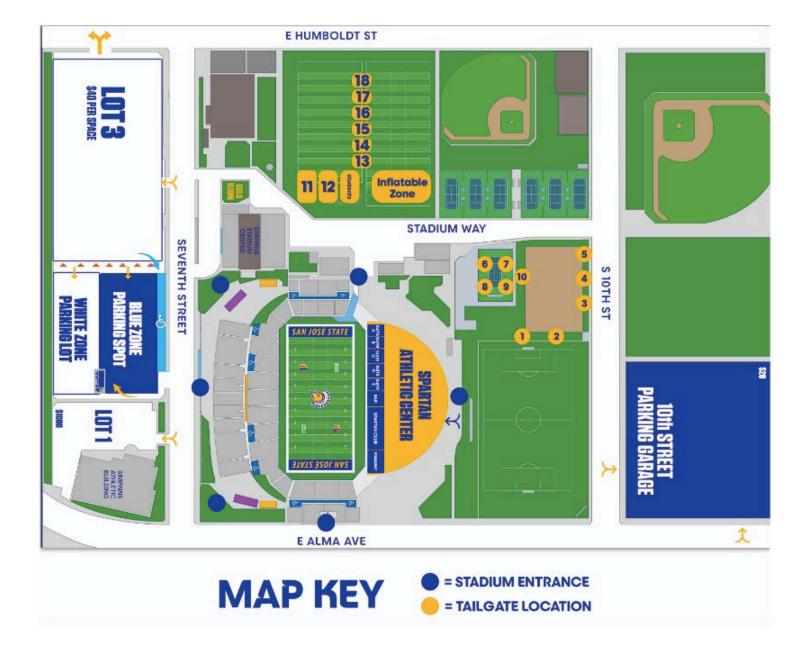

## **PARKING INFORMATION**

#### **GAME DAY PARKING**

- Pricing: \$20 lot is located at 1278 S. 10th Street, San Jose, CA 95112 and \$40 lot (Lot 3) is located 1281 S. 7th Street, San Jose, CA 95112
- Parking is available first come, first serve until all digital parking spaces are claimed
- Single-game parking will be available in Lot 3 across from CEFCU Stadium
- Overflow parking available located at 377 S. 7th Street, San Jose, CA 95112 (shuttles available three hours prior to kick)

For more information and pre-purchase digital parking please visit: https://sjsuspartans.com/parking-tailgate#gameday